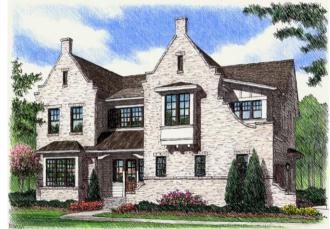

# 3022 Eastham

Roof – Landmark, Weathered Wood

Siding/Trim – SW Greek Villa

6 Lite Andalucía Mahogany Front Door – Stained

#### **Exteriors**

Medium Bronze Metal Roof Accent

**Bronze Clad Windows** 

Logan Canyon Brick General Shale

24x47 Sugar Hill Tile – Patio Surface

(1 CENTERED