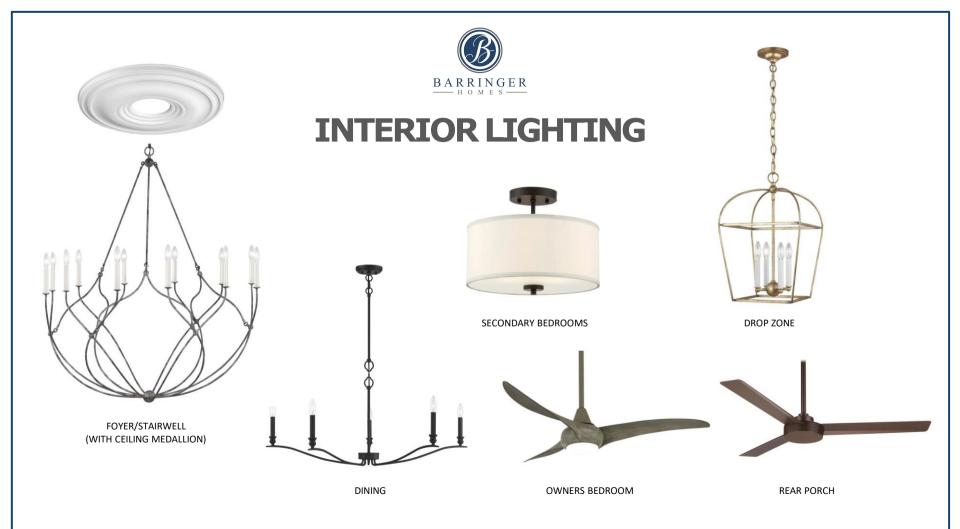

#### **INTERIOR TRIM**

Foyer Picture Molding (Herringbone Pattern Floor not applicable)

\*Images shown are meant for visual representation only\*