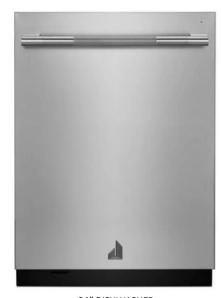

#### **APPLIANCES**

24" DISHWASHER

30/30 COLUMN FRIDGE/FREEZER

30" MICROWAVE DRAWER