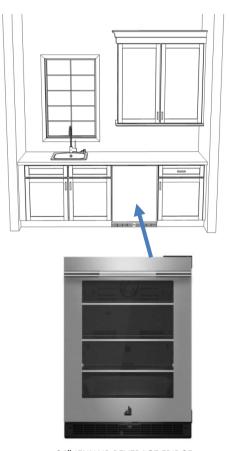

#### \*SHELVING ON OPPOSITE WALL TO BE PAINTED TO MATCH CABINETS\*

24" JENNAIR BEVERAGE FRIDGE

**CUSTOM CABINETRY HOOD** 

48" JENNAIR DUAL FUEL RANGE