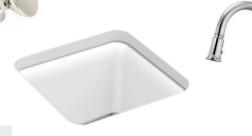

#### **APPLIANCES**

24" DISHWASHER

30/30 COLUMN FRIDGE/FREEZER

30" MICROWAVE DRAWER