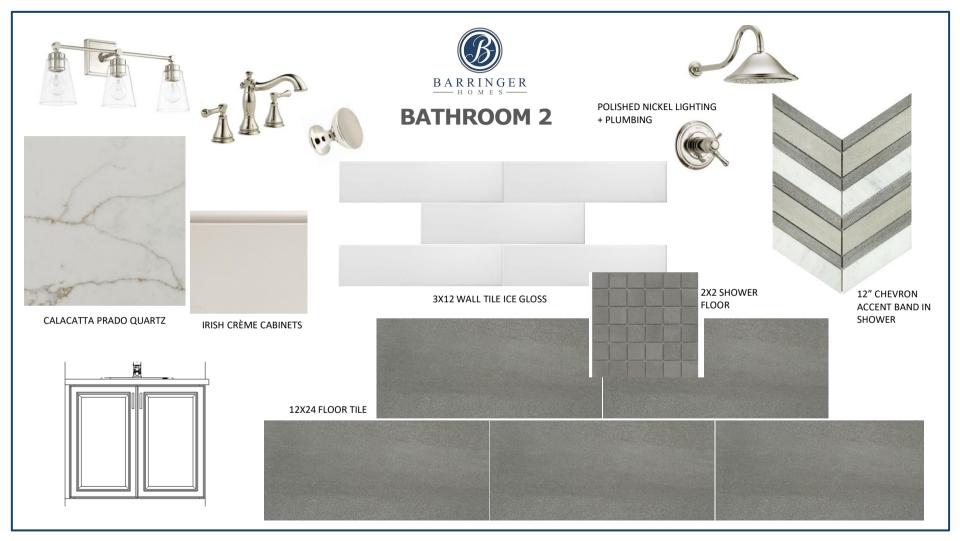

## **BATHROOM 3**

POLISHED NICKEL PLUMBING

FRAPPE CABINETS

**PATTERN** 

CALACATTA PRADO QUARTZ