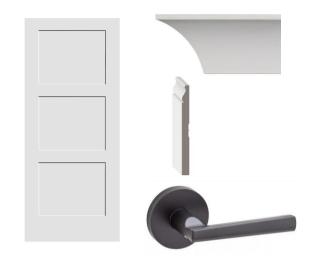

#### **INTERIOR TRIM**

Foyer Picture Molding (Herringbone Pattern Floor not applicable)

\*Images shown are meant for visual representation only\*