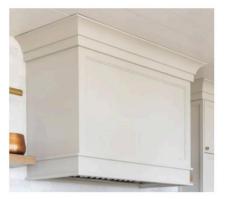

#### \*SHELVING ON OPPOSITE WALL TO BE PAINTED TO MATCH CABINETS\*

24" JENNAIR BEVERAGE FRIDGE

**CUSTOM CABINETRY HOOD** 

48" JENNAIR DUAL FUEL RANGE