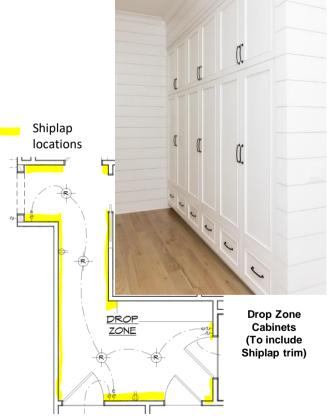

#### **INTERIOR TRIM**

**Dining Room Ship Lap Ceiling** 

Reclaimed Beams in Family & Kitchen

WALLS: Swiss Coffee

TRIM: Simply White