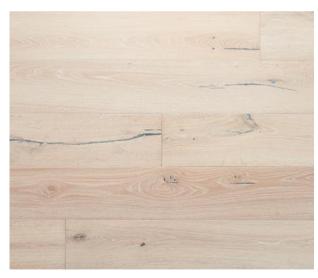

# 3022 Eastham

Roof – Landmark, Weathered Wood

Siding/Trim – SW Greek Villa

6 Lite Andalucía Mahogany Front Door – Stained