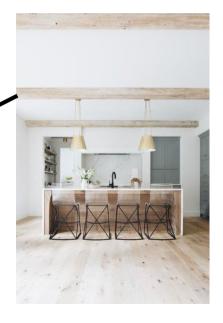

#### **INTERIOR TRIM**

**Dining Room Ship Lap Ceiling** 

Reclaimed Beams in Family & Kitchen

WALLS: Swiss Coffee

TRIM: Simply White