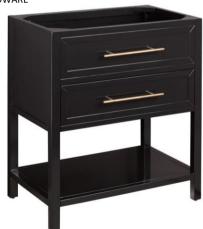

MANHATTAN GRAY QUARTZ COUNTERTOPS





13X13 BLACK & WHITE TILE

#### \*SHELVING ON OPPOSITE WALL TO BE PAINTED TO MATCH CABINETS\*



24" JENNAIR BEVERAGE FRIDGE



**CUSTOM CABINETRY HOOD** 



48" JENNAIR DUAL FUEL RANGE



#### **APPLIANCES**



24" DISHWASHER



30/30 COLUMN FRIDGE/FREEZER



30" MICROWAVE DRAWER









## **BATHROOM 3**



POLISHED NICKEL PLUMBING













FRAPPE CABINETS



**PATTERN** 

CALACATTA PRADO QUARTZ













#### **BATH 4**





SOAPSTONE METROPOLIS QUARTZ



WHITE ICING CABINETS



BLACK PENNY ROUND SHOWER FLOOR TILE



CHAMPAGNE BRONZE

**PLUMBING** 





12X24 WALL & FLOOR TILE





#### **BATH 5**







SOAPSTONE METROPOLIS
QUARTZ



IRISH CRÈME CABINETS













## **POWDER**





GOLD LIGHTING & HARDWARE



CALACATTA PRADO QUARTZ





TUSCANY, NOLA FLOORING































Fireplace Design (Does not include Sconce Lights)



#### **INTERIOR TRIM**



Foyer Picture Molding (Herringbone Pattern Floor not applicable)



\*Images shown are meant for visual representation only\*



#### **INTERIOR TRIM**



**Dining Room Ship Lap Ceiling** 



Reclaimed Beams in Family & Kitchen







WALLS: Swiss Coffee

TRIM: Simply White