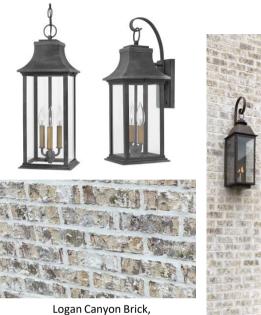

#### **Exteriors**

Medium Bronze Metal Roof Accent

**Bronze Clad Windows** 

Logan Canyon Brick General Shale

24x47 Sugar Hill Tile – Patio Surface

(1 CENTERED