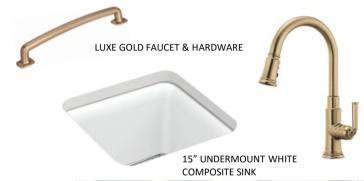

# 3022 Eastham



Roof – Landmark, Weathered Wood



Siding/Trim – SW Greek Villa



6 Lite Andalucía Mahogany Front Door – Stained



#### **Exteriors**





Medium Bronze Metal Roof Accent



**Bronze Clad Windows** 



Logan Canyon Brick General Shale



24x47 Sugar Hill Tile – Patio Surface







(1 CENTERED



#### **SCULLERY**





MANHATTAN GRAY QUARTZ COUNTERTOPS





13X13 BLACK & WHITE TILE

#### \*SHELVING ON OPPOSITE WALL TO BE PAINTED TO MATCH CABINETS\*



24" JENNAIR BEVERAGE FRIDGE



**CUSTOM CABINETRY HOOD** 



48" JENNAIR DUAL FUEL RANGE



#### **APPLIANCES**



24" DISHWASHER



30/30 COLUMN FRIDGE/FREEZER



30" MICROWAVE DRAWER









## **BATHROOM 3**



POLISHED NICKEL PLUMBING













FRAPPE CABINETS



**PATTERN** 

CALACATTA PRADO QUARTZ













#### **BATH 4**





SOAPSTONE METROPOLIS QUARTZ



WHITE ICING CABINETS



BLACK PENNY ROUND SHOWER FLOOR TILE



CHAMPAGNE BRONZE

**PLUMBING** 





12X24 WALL & FLOOR TILE





#### **BATH 5**







SOAPSTONE METROPOLIS
QUARTZ



IRISH CRÈME CABINETS













## **POWDER**





GOLD LIGHTING & HARDWARE



CALACATTA PRADO QUARTZ