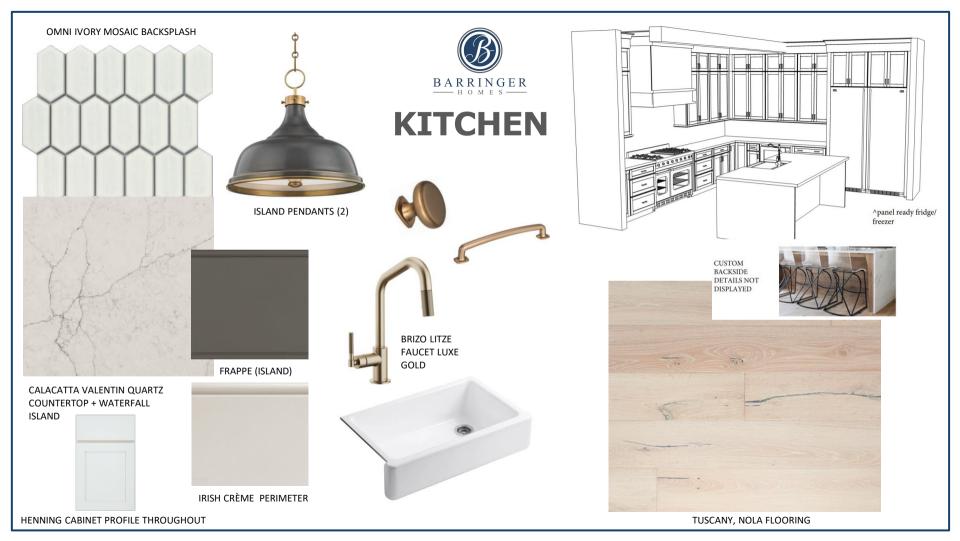

# 3022 Eastham



Roof – Landmark, Weathered Wood



Siding/Trim – SW Greek Villa



6 Lite Andalucía Mahogany Front Door – Stained



#### **Exteriors**





Medium Bronze Metal Roof Accent



**Bronze Clad Windows** 



Logan Canyon Brick General Shale



24x47 Sugar Hill Tile – Patio Surface







(1 CENTERED



#### **SCULLERY**





MANHATTAN GRAY QUARTZ COUNTERTOPS





13X13 BLACK & WHITE TILE

#### \*SHELVING ON OPPOSITE WALL TO BE PAINTED TO MATCH CABINETS\*



24" JENNAIR BEVERAGE FRIDGE



**CUSTOM CABINETRY HOOD** 



48" JENNAIR DUAL FUEL RANGE



#### **APPLIANCES**



24" DISHWASHER



30/30 COLUMN FRIDGE/FREEZER



30" MICROWAVE DRAWER









## **BATHROOM 3**



POLISHED NICKEL PLUMBING













FRAPPE CABINETS



**PATTERN** 

CALACATTA PRADO QUARTZ













#### **BATH 4**





SOAPSTONE METROPOLIS QUARTZ



WHITE ICING CABINETS



BLACK PENNY ROUND SHOWER FLOOR TILE



CHAMPAGNE BRONZE

**PLUMBING** 





12X24 WALL & FLOOR TILE





#### **BATH 5**







SOAPSTONE METROPOLIS
QUARTZ



IRISH CRÈME CABINETS













## **POWDER**





GOLD LIGHTING