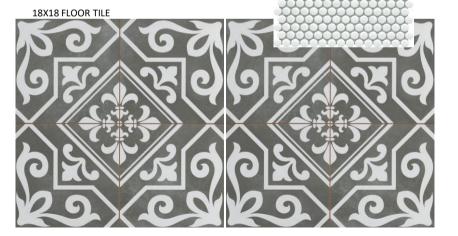

#### **BATH 4**

SOAPSTONE METROPOLIS QUARTZ

WHITE ICING CABINETS

BLACK PENNY ROUND SHOWER FLOOR TILE

CHAMPAGNE BRONZE

**PLUMBING** 

12X24 WALL & FLOOR TILE