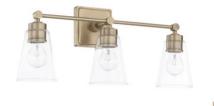

#### **BATH 4**

SOAPSTONE METROPOLIS QUARTZ

WHITE ICING CABINETS

BLACK PENNY ROUND SHOWER FLOOR TILE

CHAMPAGNE BRONZE

**PLUMBING** 

12X24 WALL & FLOOR TILE