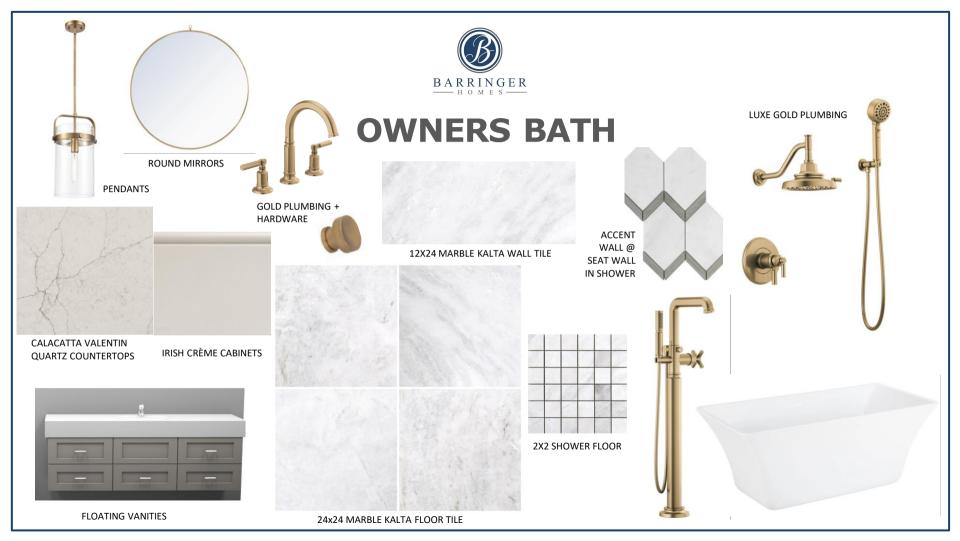

## **BATHROOM 3**

POLISHED NICKEL PLUMBING

FRAPPE CABINETS

**PATTERN** 

CALACATTA PRADO QUARTZ