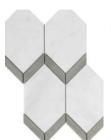

13X13 BLACK & WHITE TILE

#### \*SHELVING ON OPPOSITE WALL TO BE PAINTED TO MATCH CABINETS\*



24" JENNAIR BEVERAGE FRIDGE



**CUSTOM CABINETRY HOOD** 



48" JENNAIR DUAL FUEL RANGE



#### **APPLIANCES**



24" DISHWASHER



30/30 COLUMN FRIDGE/FREEZER



30" MICROWAVE DRAWER









## **BATHROOM 3**



POLISHED NICKEL PLUMBING













FRAPPE CABINETS



**PATTERN** 

CALACATTA PRADO QUARTZ













#### **BATH 4**





SOAPSTONE METROPOLIS QUARTZ



WHITE ICING CABINETS



BLACK PENNY ROUND SHOWER FLOOR TILE



CHAMPAGNE BRONZE

**PLUMBING** 





12X24 WALL & FLOOR TILE





#### **BATH 5**







SOAPSTONE METROPOLIS
QUARTZ



IRISH CRÈME CABINETS













## **POWDER**





GOLD LIGHTING & HARDWARE



CALACATTA PRADO QUARTZ





TUSCANY, NOLA FLOORING































Fireplace Design (Does not include Sconce Lights)



#### **INTERIOR TRIM**



Foyer Picture Molding (Herringbone Pattern Floor not applicable)



\*Images shown are meant for visual representation only\*



#### **INTERIOR TRIM**



**Dining Room Ship Lap Ceiling** 



Reclaimed Beams in Family & Kitchen







WALLS: Swiss Coffee

TRIM: Simply White