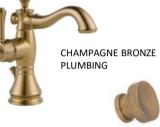

#### **BATH 4**

SOAPSTONE METROPOLIS QUARTZ

WHITE ICING CABINETS

BLACK PENNY ROUND SHOWER FLOOR TILE

CHAMPAGNE BRONZE

**PLUMBING** 

12X24 WALL & FLOOR TILE