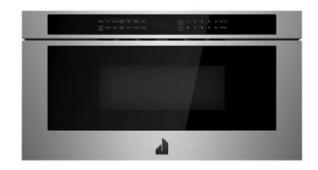

#### **APPLIANCES**

24" DISHWASHER

30/30 COLUMN FRIDGE/FREEZER

30" MICROWAVE DRAWER