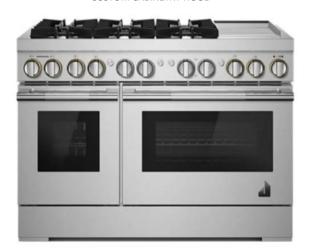

#### \*SHELVING ON OPPOSITE WALL TO BE PAINTED TO MATCH CABINETS\*

24" JENNAIR BEVERAGE FRIDGE

**CUSTOM CABINETRY HOOD** 

48" JENNAIR DUAL FUEL RANGE