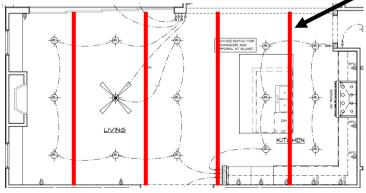

#### **INTERIOR TRIM**

**Dining Room Ship Lap Ceiling** 

Reclaimed Beams in Family & Kitchen

WALLS: Swiss Coffee

TRIM: Simply White