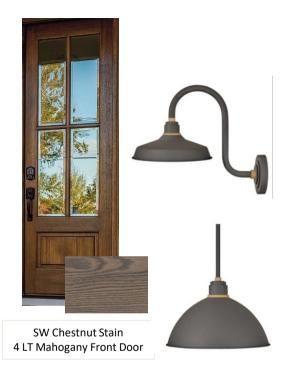

# 5610 Plantation Ridge

\*Images shown are meant for visual representation only\*



#### **Exterior Influence**







Driftwood Roof Shingle



Hale Navy Siding





#### **Exteriors**











English Oak Garage Doors









### **APPLIANCES**







36" Z-Line Gas Range

30" Sharp Microwave Drawerc

Asko Panel Ready Dishwasher



### Owners Bath Inspiration











## **BATHROOM 2**



















### **BATH 5**









Shower Floor



Polished Nickel Plumbing





Carrara Breve Quartz







LVP Oxford Flooring (Entire Basement & Bath)



# **INTERIOR LIGHTING**



**OWNERS BEDROOM** 



**DINING ROOM** 



**SECONDARY BEDROOMS** 





DROPZONE



Family Room

White Beams









**INTERIOR TRIM** 

\*IMAGES SHOWN ARE MEANT FOR VISUAL **REPRESENTATION ONLY\*** 





Fireplace: Winter Ledge Stone with Cedar Mantle, Shiplap above mantel to ceiling





**Family Room Built Ins** 







Stair Railing Design (Shiplap not included)

### **INTERIOR TRIM**

\*IMAGES SH