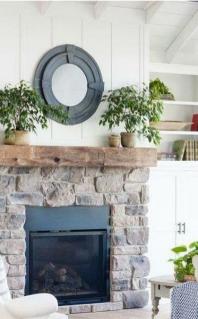

\*IMAGES SHOWN ARE MEANT FOR VISUAL **REPRESENTATION ONLY\*** 

Fireplace: Winter Ledge Stone with Cedar Mantle, Shiplap above mantel to ceiling

**Family Room Built Ins** 

Stair Railing Design (Shiplap not included)