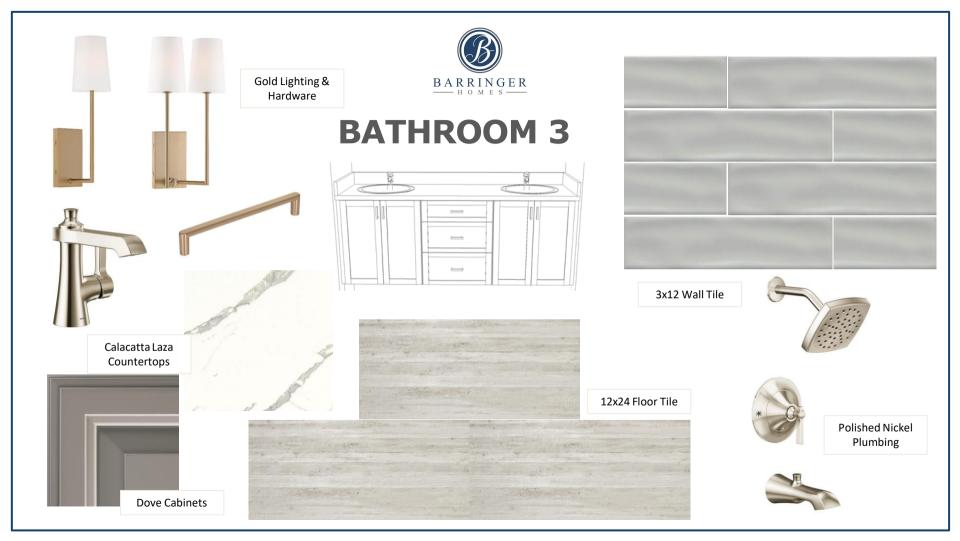

# 5610 Plantation Ridge

\*Images shown are meant for visual representation only\*



#### **Exterior Influence**







Driftwood Roof Shingle



Hale Navy Siding





#### **Exteriors**











English Oak Garage Doors









### **APPLIANCES**







36" Z-Line Gas Range

30" Sharp Microwave Drawerc

Asko Panel Ready Dishwasher



### Owners Bath Inspiration











## **BATHROOM 2**



















### **BATH 5**









Shower Floor



Polished Nickel Plumbing





Carrara Breve Quartz







LVP Oxford Flooring (Entire Basement & Bath)



# **INTERIOR LIGHTING**



**OWNERS BEDROOM** 



**DINING ROOM** 



**SECONDARY BEDROOMS** 





DROPZONE



Family Room

White Beams









**INTERIOR TRIM** 

\*IMAGES SHOWN ARE MEANT FOR VISUAL **REPRESENTATION ONLY\*** 





Fireplace: Winter Ledge Stone with Cedar Mantle, Shiplap above mantel to ceiling





**Family Room Built Ins** 







Stair Railing Design (Shiplap not included)

### **INTERIOR TRIM**

\*IMAGES SHOWN ARE MEANT FOR VISUAL REPRESENTATION ONLY\*



Owners Bedroom Vaulted Ceiling Shiplap & Beams (Fixture not included)



**Drop Zone Design**