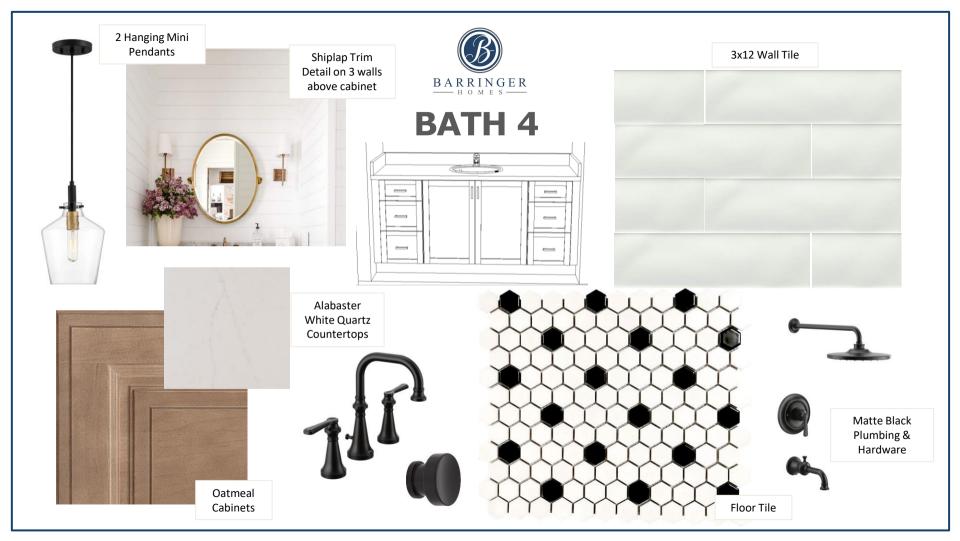

# 5610 Plantation Ridge

\*Images shown are meant for visual representation only\*



#### **Exterior Influence**







Driftwood Roof Shingle



Hale Navy Siding





#### **Exteriors**











English Oak Garage Doors









### **APPLIANCES**







36" Z-Line Gas Range

30" Sharp Microwave Drawerc

Asko Panel Ready Dishwasher



### Owners Bath Inspiration











## **BATHROOM 2**



















### **BATH 5**









Shower Floor



Polished Nickel Plumbing





Carrara Breve Quartz







LVP Oxford Flooring (Entire Basement & Bath)



# **INTERIOR LIGHTING**



**OWNERS BEDROOM** 



**DINING ROOM** 



**SECONDARY BEDROOMS** 





DROPZONE



Family Room

White Beams









**INTERIOR TRIM** 

\*IMAGES SHOWN ARE MEANT FOR VISUAL **REPRESENTATION ONLY\*** 





Fireplace: Winter Ledge Stone with Cedar Mantle, Shiplap above mantel to ceiling





**Family Room Built Ins** 







Stair Railing Design (Shiplap not included)

### **INTERIOR TRIM**

\*IMAGES SHOWN ARE MEANT FOR VISUAL REPRESENTATION ONLY\*



Owners Bedroom Vaulted Ceiling Shiplap & Beams (Fixture not included)



**Drop Zone Design**