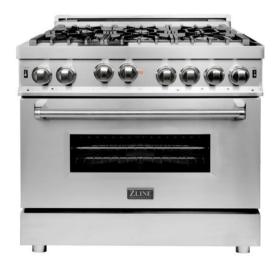

### **APPLIANCES**

36" Z-Line Gas Range

30" Sharp Microwave Drawerc

Asko Panel Ready Dishwasher