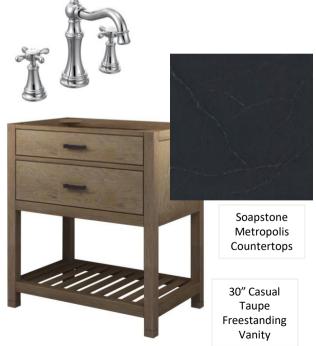

# 5610 Plantation Ridge

\*Images shown are meant for visual representation only\*



#### **Exterior Influence**







Driftwood Roof Shingle



Hale Navy Siding





#### **Exteriors**











English Oak Garage Doors









### **APPLIANCES**







36" Z-Line Gas Range

30" Sharp Microwave Drawerc

Asko Panel Ready Dishwasher



### Owners Bath Inspiration











## **BATHROOM 2**



















### **BATH 5**









Shower Floor



Polished Nickel Plumbing





Carrara Breve Quartz







LVP Oxford Flooring (Entire Basement & Bath)



# **INTERIOR LIGHTING**



**OWNERS BEDROOM** 



**DINING ROOM** 



**SECONDARY BEDROOMS** 





DROPZONE



Family Room

White Beams









**INTERIOR TRIM** 

\*IMAGES SHOWN ARE MEANT FOR VISUAL **REPRESENTATION ONLY\*** 





Fireplace: Winter Ledge Stone with Cedar Mantle, Shiplap above mantel to ceiling





**Family Room Built Ins** 







Stair Railing Design (Shiplap not included)

### **INTERIOR TRIM**

\*IMAGES SHOWN ARE MEANT FOR VISUAL REPRESENTATION ONLY\*



Owners Bedroom Vaulted Ceiling Shiplap & Beams (Fixture not included)



**Drop Zone Design**