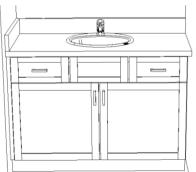

# 5610 Plantation Ridge

\*Images shown are meant for visual representation only\*



#### **Exterior Influence**







Driftwood Roof Shingle



Hale Navy Siding





#### **Exteriors**











English Oak Garage Doors









### **APPLIANCES**







36" Z-Line Gas Range

30" Sharp Microwave Drawerc

Asko Panel Ready Dishwasher



### Owners Bath Inspiration











## **BATHROOM 2**



















### **BATH 5**









Shower Floor



Polished Nickel Plumbing





Carrara Breve Quartz







LVP Oxford Flooring (Entire Basement & Bath)



# **INTERIOR LIGHTING**



**OWNERS BEDROOM** 



**DINING ROOM** 



**SECONDARY BEDROOMS** 





DROPZONE



Family Room

White Beams









**INTERIOR TRIM** 

\*IMAGES SHOWN ARE MEANT FOR VISUAL **REPRESENTATION ONLY\*** 





Fireplace: Winter Ledge Stone with Cedar Mantle, Shiplap above mantel to ceiling





**Family Room Built Ins** 







Stair Railing Design (Shiplap not included)

### **INTERIOR TRIM**

\*IMAGES SHOWN ARE MEANT FOR VISUAL REPRESENTATION ONLY\*



Owners Bedroom Vaulted Ceiling Shiplap & Beams (Fixture not included)



**Drop Zone Design**