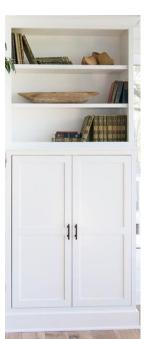

\*IMAGES SHOWN ARE MEANT FOR VISUAL **REPRESENTATION ONLY\*** 

Fireplace: Winter Ledge Stone with Cedar Mantle, Shiplap above mantel to ceiling

**Family Room Built Ins** 

Stair Railing Design (Shiplap not included)