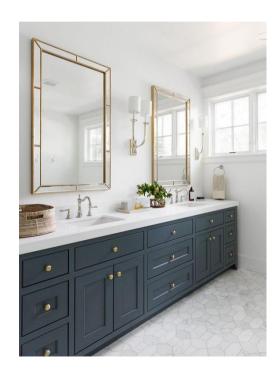

# 5610 Plantation Ridge

\*Images shown are meant for visual representation only\*



#### **Exterior Influence**







Driftwood Roof Shingle



Hale Navy Siding





#### **Exteriors**











English Oak Garage Doors









### **APPLIANCES**







36" Z-Line Gas Range

30" Sharp Microwave Drawerc

Asko Panel Ready Dishwasher



### Owners Bath Inspiration











## **BATHROOM 2**



















### **BATH 5**









Shower Floor



Polished Nickel Plumbing





Carrara Breve Quartz







LVP Oxford Flooring (Entire Basement & Bath)



# **INTERIOR LIGHTING**



**OWNERS BEDROOM** 



**DINING ROOM** 



**SECONDARY BEDROOMS** 





DROPZONE



Family Room

White Beams









**INTERIOR TRIM** 

\*IMAGES SHOWN ARE MEANT FOR VISUAL **REPRESENTATION ONLY\*** 





Fireplace: Winter Ledge Stone with Cedar Mantle, Shiplap above mantel to ceiling





**Family Room Built Ins** 







Stair Railing Design (Shiplap not included)

### **INTERIOR TRIM**

\*IMAGES SHOWN ARE MEANT FOR VISUAL REPRESENTATION ONLY\*



Owners Bedroom Vaulted Ceiling Shiplap & Beams (Fixture not included)



**Drop Zone Design**