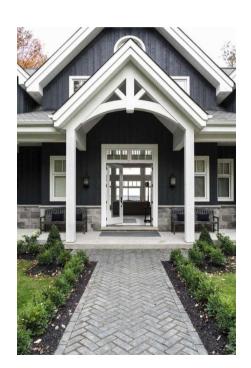

# 5610 Plantation Ridge

\*Images shown are meant for visual representation only\*



#### **Exterior Influence**







Driftwood Roof Shingle



Hale Navy Siding





#### **Exteriors**











English Oak Garage Doors









### **APPLIANCES**







36" Z-Line Gas Range

30" Sharp Microwave Drawerc

Asko Panel Ready Dishwasher



### Owners Bath Inspiration











## **BATHROOM 2**



















### **BATH 5**









Shower Floor



Polished Nickel Plumbing





Carrara Breve Quartz







LVP Oxford Flooring (Entire Basement & Bath)



# **INTERIOR LIGHTING**



**OWNERS BEDROOM** 



**DINING ROOM** 



**SECONDARY BEDROOMS** 





DROPZONE



Family Room

White Beams









**INTERIOR TRIM** 

\*IMAGES SHOWN ARE MEANT FOR VISUAL **REPRESENTATION ONLY\*** 





Fireplace: Winter Ledge Stone with Cedar Mantle, Shiplap above mantel to ceiling





**Family Room Built Ins**