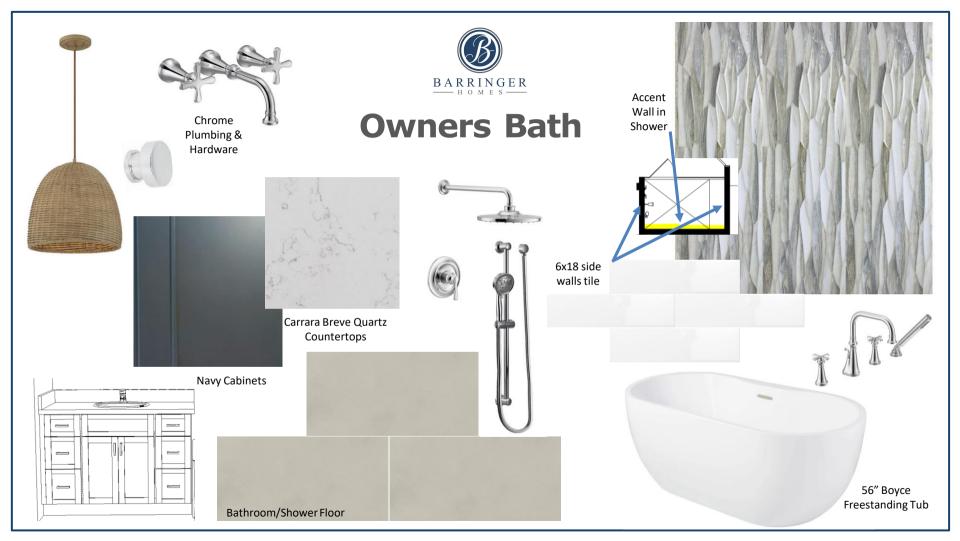

# 5610 Plantation Ridge

\*Images shown are meant for visual representation only\*



#### **Exterior Influence**







Driftwood Roof Shingle



Hale Navy Siding





#### **Exteriors**











English Oak Garage Doors









### **APPLIANCES**







36" Z-Line Gas Range

30" Sharp Microwave Drawerc

Asko Panel Ready Dishwasher



### Owners Bath Inspiration











## **BATHROOM 2**



















### **BATH 5**









Shower Floor



Polished Nickel Plumbing





Carrara Breve Quartz







LVP Oxford Flooring (Entire Basement & Bath)



# **INTERIOR LIGHTING**



**OWNERS BEDROOM** 



**DINING ROOM** 



**SECONDARY BEDROOMS** 





DROPZONE



Family Room

White Beams









**INTERIOR TRIM** 

\*IMAGES SHOWN ARE MEANT FOR VISUAL **REPRESENTATION ONLY\*** 





Fireplace: Winter Ledge Stone with Cedar Mantle, Shiplap above mantel to ceiling





**Family Room Built Ins** 







Stair Railing Design (Shiplap not included)

### **INTERIOR TRIM**

\*IMAGES SHOWN ARE MEANT FOR VISUAL REPRESENTATION ONLY\*



Owners Bedroom Vaulted Ceiling Shiplap & Beams (Fixture not included)



**Drop Zone Design**