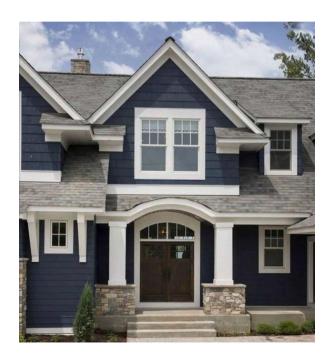

# 5610 Plantation Ridge

\*Images shown are meant for visual representation only\*



#### **Exterior Influence**







Driftwood Roof Shingle



Hale Navy Siding





#### **Exteriors**











English Oak Garage Doors









### **APPLIANCES**







36" Z-Line Gas Range

30" Sharp Microwave Drawerc

Asko Panel Ready Dishwasher



### Owners Bath Inspiration











## **BATHROOM 2**



















### **BATH 5**









Shower Floor



Polished Nickel Plumbing





Carrara Breve Quartz







LVP Oxford Flooring (Entire Basement & Bath)



# **INTERIOR LIGHTING**



**OWNERS BEDROOM** 



**DINING ROOM** 



**SECONDARY BEDROOMS** 





DROPZONE



Family Room

White Beams









**INTERIOR TRIM** 

\*IMAGES SHOWN ARE MEANT FOR VISUAL **REPRESENTATION ONLY\*** 





Fireplace: Winter Ledge Stone with Cedar Mantle, Shiplap above mantel to ceiling





**Family Room Built Ins** 







S