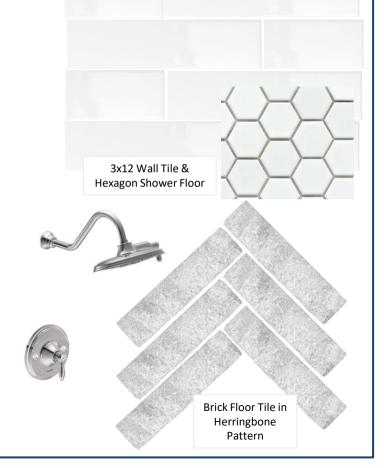

### **BATH 5**

Shower Floor

Polished Nickel Plumbing

Carrara Breve Quartz

LVP Oxford Flooring (Entire Basement & Bath)