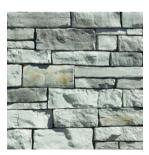

\*IMAGES SHOWN ARE MEANT FOR VISUAL **REPRESENTATION ONLY\*** 

Fireplace: Winter Ledge Stone with Cedar Mantle, Shiplap above mantel to ceiling

**Family Room Built Ins** 

Stair Railing Design (Shiplap not included)