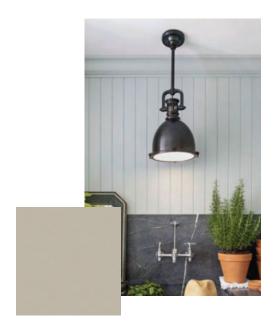

## Scullery

**CABINETS- MINK GRAY** 

VERTICAL SHIPLAP DESIGN INTENT – PAINTED JOGGING PATH SW 7638

SINK - 18" FIRECLAY UNDERMOUNT SINK