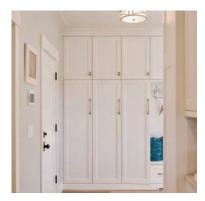

#### Interior Trim

FAMILY ROOM BEAMS (RECLAIMED WOOD)

FIREPLACE: CAST STONE

MUDROOM LOCKERS

STAIR DESIGN

**FOYER CEILING WITH SHIPLAP** 

\*Images shown are meant for visual representation only.

**FAMILY ROOM BUILT INS** 