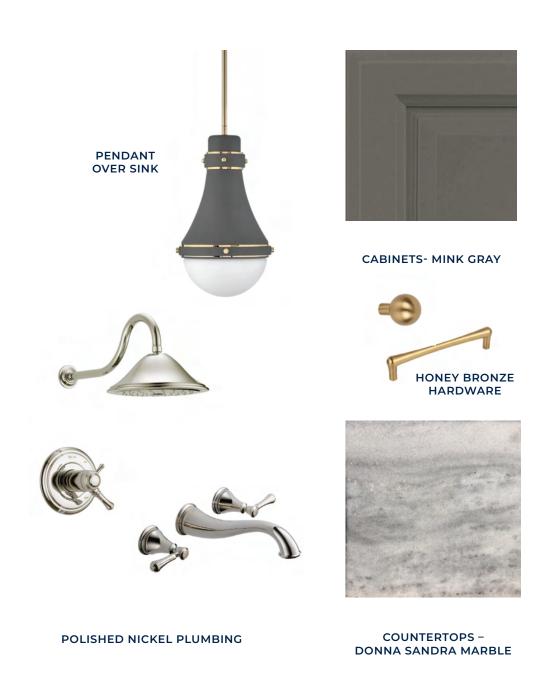

## Scullery

**CABINETS- MINK GRAY** 

VERTICAL SHIPLAP DESIGN INTENT – PAINTED JOGGING PATH SW 7638

SINK - 18" FIRECLAY UNDERMOUNT SINK