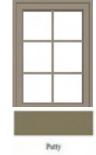

#### Exterior

WEATHERED WOOD BELMONT ROOF SHINGLE

MEDIUM BRONZE METAL ROOF ACCENT

GARAGE DOORS, SHUTTERS & WINDOWS - PUTTY

PENNSYLVANIA DIMENSIONAL BLUESTONE - PATIO FLOORING

PAINTED BRICK SW 7004 SNOWBOUND