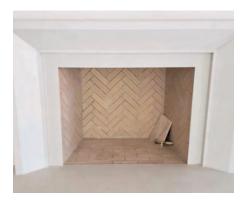

#### Interior Trim

FAMILY ROOM BEAMS (RECLAIMED WOOD)

FIREPLACE: CAST STONE

MUDROOM LOCKERS

STAIR DESIGN

**FOYER CEILING WITH SHIPLAP** 

\*Images shown are meant for visual representation only.

**FAMILY ROOM BUILT INS** 