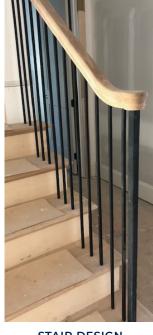

#### Interior Trim

FAMILY ROOM BEAMS (RECLAIMED WOOD)

FIREPLACE: CAST STONE

MUDROOM LOCKERS

STAIR DESIGN

**FOYER CEILING WITH SHIPLAP** 

\*Images shown are meant for visual representation only.

**FAMILY ROOM BUILT INS** 