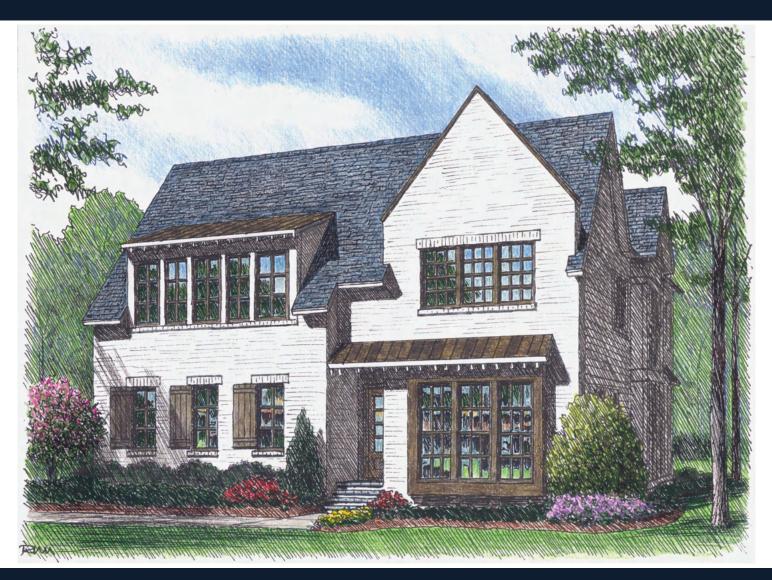

### Exterior Influence

<sup>\*</sup>Images shown are meant for visual representation only.

#### Exterior

WEATHERED WOOD BELMONT ROOF SHINGLE

MEDIUM BRONZE METAL ROOF ACCENT

GARAGE DOORS, SHUTTERS & WINDOWS - PUTTY

PENNSYLVANIA DIMENSIONAL BLUESTONE - PATIO FLOORING

PAINTED BRICK SW 7004 SNOWBOUND