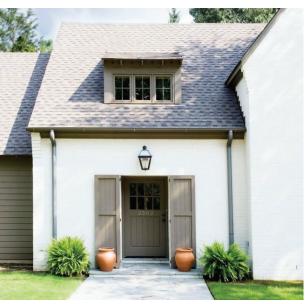

### Exterior Influence

<sup>\*</sup>Images shown are meant for visual representation only.

#### Exterior

WEATHERED WOOD BELMONT ROOF SHINGLE

MEDIUM BRONZE METAL ROOF ACCENT

GARAGE DOORS, SHUTTERS & WINDOWS - PUTTY

PENNSYLVANIA DIMENSIONAL BLUESTONE - PATIO FLOORING

PAINTED BRICK SW 7004 SNOWBOUND

8 LT MAHOGANY FRONT DOOR - STAINED 50 PICKLED OAK / 50 WEATHERED OAK