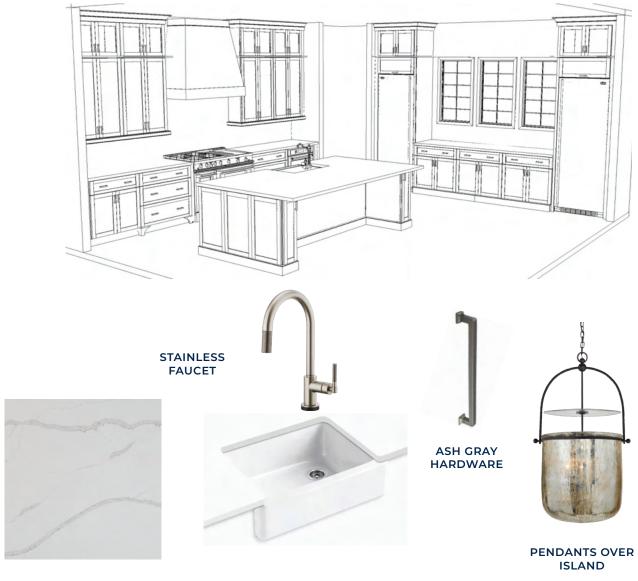

### Kitchen

CHALMERS COLLECTION MIST FLOORING

GRAY MIST – BASE CABINET FOR IS-LAND & RANGE WALL

COUNTERTOPS –
CALCATTA GOLD QUARTZ

KOHLER WHITEHAVEN FARM SINK