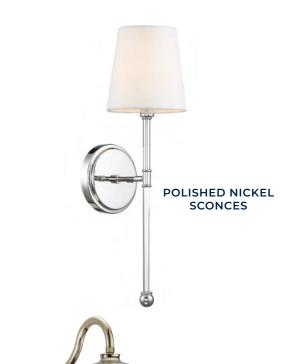

### Bathroom #4

POLISHED NICKEL PLUMBING & CABINET HARDWARE

**CABINETS- GRAY MIST** 

WALL TILE - 12X24 GLOSS

COUNTERTOPS -SLEEK CONCRETE

BATH FLOOR/SHOWER FLOOR TILE - PENNY ROUND