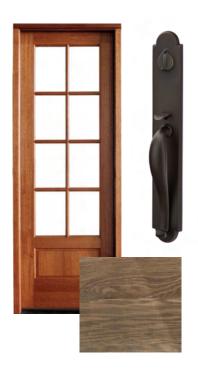

# 917 Poindexter • Design Features

### Exterior Influence







<sup>\*</sup>Images shown are meant for visual representation only.

#### Exterior



WEATHERED WOOD BELMONT ROOF SHINGLE





MEDIUM BRONZE METAL ROOF ACCENT





GARAGE DOORS, SHUTTERS & WINDOWS - PUTTY



PENNSYLVANIA DIMENSIONAL BLUESTONE - PATIO FLOORING



PAINTED BRICK SW 7004 SNOWBOUND



8 LT MAHOGANY FRONT DOOR - STAINED 50 PICKLED OAK / 50 WEATHERED OAK

### Kitchen



CHALMERS COLLECTION MIST FLOORING



GRAY MIST – BASE CABINET FOR IS-LAND & RANGE WALL



COUNTERTOPS –
CALCATTA GOLD QUARTZ

KOHLER WHITEHAVEN FARM SINK

## Scullery





**CABINETS- MINK GRAY** 



VERTICAL SHIPLAP DESIGN INTENT – PAINTED JOGGING PATH SW 7638







SINK - 18" FIRECLAY UNDERMOUNT SINK

# Appliances



**30" DRAWER MICROWAVE** 









PANEL READY 30" REFRIGERATOR / FREEZER

#### Owners Bath



### Bathroom #2







WALL TILE - 3X9

BATH FLOOR & SHOWER FLOOR TILE



## Bathroom #3



**VANITY FIXTURES** 



**CABINETS- MINK GRAY** 



WALL TILE - 3X12



COUNTERTOPS -CALCATTA LAZA QUARTZ



FLOOR TILE - 12X24







### Bathroom #4



POLISHED NICKEL PLUMBING & CABINET HARDWARE



**C