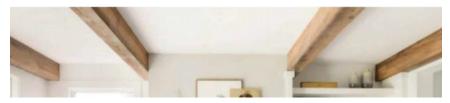

#### Interior Trim

FAMILY ROOM BEAMS (RECLAIMED WOOD)

FIREPLACE: CAST STONE

MUDROOM LOCKERS

STAIR DESIGN

**FOYER CEILING WITH SHIPLAP** 

\*Images shown are meant for visual representation only.

**FAMILY ROOM BUILT INS** 