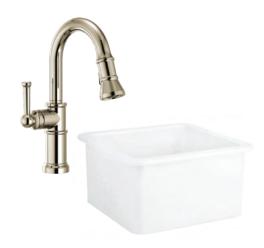

## Scullery

**CABINETS- MINK GRAY** 

VERTICAL SHIPLAP DESIGN INTENT – PAINTED JOGGING PATH SW 7638

SINK - 18" FIRECLAY UNDERMOUNT SINK