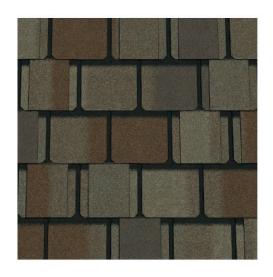

#### Exterior

WEATHERED WOOD BELMONT ROOF SHINGLE

MEDIUM BRONZE METAL ROOF ACCENT

GARAGE DOORS, SHUTTERS & WINDOWS - PUTTY

PENNSYLVANIA DIMENSIONAL BLUESTONE - PATIO FLOORING

PAINTED BRICK SW 7004 SNOWBOUND