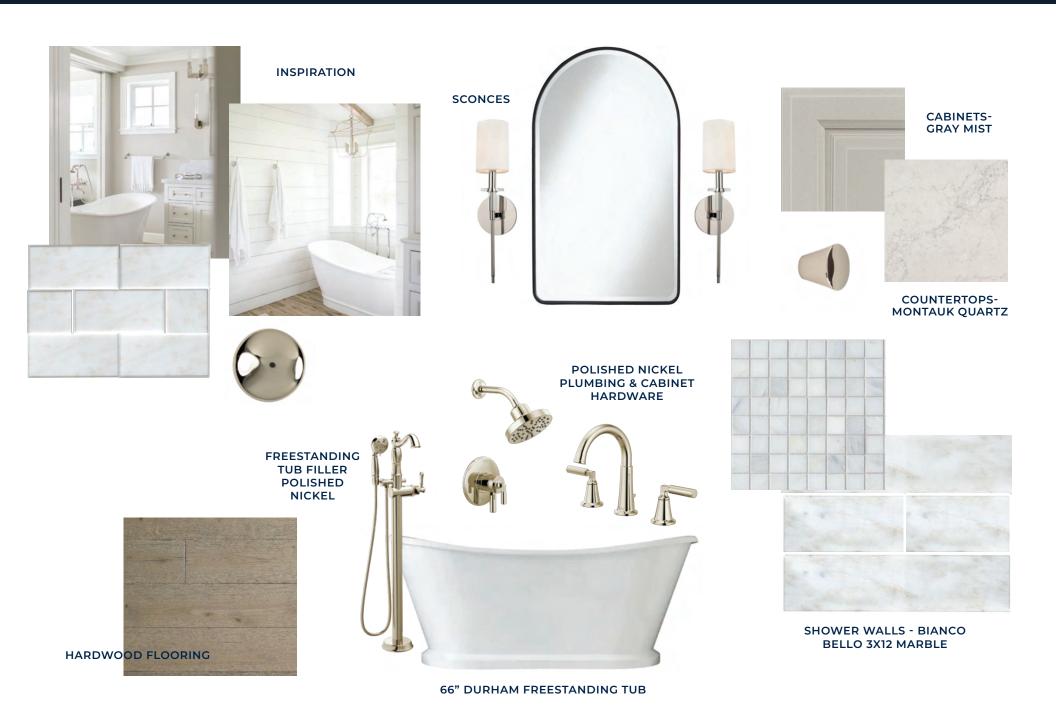

<sup>\*</sup>Images shown are meant for visual representation only.

#### Exterior



WEATHERED WOOD BELMONT ROOF SHINGLE





MEDIUM BRONZE METAL ROOF ACCENT





GARAGE DOORS, SHUTTERS & WINDOWS - PUTTY



PENNSYLVANIA DIMENSIONAL BLUESTONE - PATIO FLOORING



PAINTED BRICK SW 7004 SNOWBOUND



8 LT MAHOGANY FRONT DOOR - STAINED 50 PICKLED OAK / 50 WEATHERED OAK

### Kitchen



CHALMERS COLLECTION MIST FLOORING



GRAY MIST – BASE CABINET FOR IS-LAND & RANGE WALL



COUNTERTOPS –
CALCATTA GOLD QUARTZ

KOHLER WHITEHAVEN FARM SINK

## Scullery





**CABINETS- MINK GRAY** 



VERTICAL SHIPLAP DESIGN INTENT – PAINTED JOGGING PATH SW 7638







SINK - 18" FIRECLAY UNDERMOUNT SINK

# Appliances



**30" DRAWER MICROWAVE** 









PANEL READY 30" REFRIGERATOR / FREEZER

#### Owners Bath



### Bathroom #2







WALL TILE - 3X9

BATH FLOOR & SHOWER FLOOR TILE



## Bathroom #3



**VANITY FIXTURES** 



**CABINETS- MINK GRAY** 



WALL TILE - 3X12



COUNTERTOPS -CALCATTA LAZA QUARTZ



FLOOR TILE - 12X24







### Bathroom #4



POLISHED NICKEL PLUMBING & CABINET HARDWARE



**CABINETS- GRAY MIST** 



WALL TILE - 12X24 GLOSS



COUNTERTOPS -SLEEK CONCRETE



BATH FLOOR/SHOWER FLOOR TILE - PENNY ROUND



## Main Laundry



## Interior Lighting



#### Interior Trim



FAMILY ROOM BEAMS (RECLAIMED WOOD)



FIREPLACE: CAST STONE



MUDROOM LOCKERS



STAIR DESIGN





**FOYER CEILING WITH SHIPLAP** 

\*Images shown are meant for visual representation only.



**FAMILY ROOM BUILT INS**