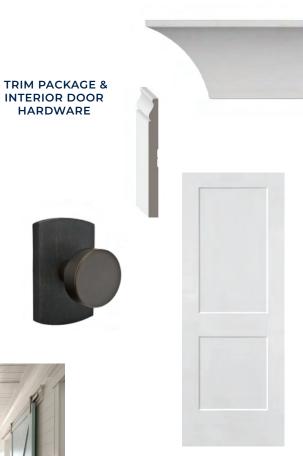

#### Interior Trim

FAMILY ROOM BEAMS (RECLAIMED WOOD)

FIREPLACE: CAST STONE

MUDROOM LOCKERS

STAIR DESIGN

**FOYER CEILING WITH SHIPLAP** 

\*Images shown are meant for visual representation only.

**FAMILY ROOM BUILT INS** 