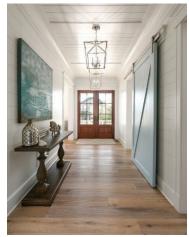

#### Interior Trim

FAMILY ROOM BEAMS (RECLAIMED WOOD)

FIREPLACE: CAST STONE

MUDROOM LOCKERS

STAIR DESIGN

**FOYER CEILING WITH SHIPLAP** 

\*Images shown are meant for visual representation only.

**FAMILY ROOM BUILT INS** 