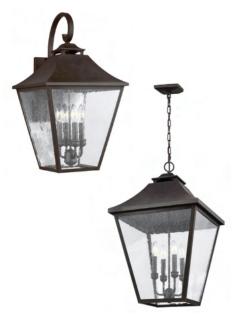

# 917 Poindexter • Design Features

### Exterior Influence







<sup>\*</sup>Images shown are meant for visual representation only.

#### Exterior



WEATHERED WOOD BELMONT ROOF SHINGLE





MEDIUM BRONZE METAL ROOF ACCENT





GARAGE DOORS, SHUTTERS & WINDOWS - PUTTY



PENNSYLVANIA DIMENSIONAL BLUESTONE - PATIO FLOORING



PAINTED BRICK SW 7004 SNOWBOUND



8 LT MAHOGANY FRONT DOOR - STAINED 50 PICKLED OAK / 50 WEATHERED OAK

### Kitchen



CHALMERS COLLECTION MIST FLOORING



GRAY MIST – BASE CABINET FOR IS-LAND & RANGE WALL



COUNTERTOPS –
CALCATTA GOLD QUARTZ

KOHLER WHITEHAVEN FARM SINK

## Scullery





**CABINETS- MINK GRAY** 



VERTICAL SHIPLAP DESIGN INTENT – PAINTED JOGGING PATH SW 7638







SINK - 18" FIRECLAY UNDERMOUNT SINK

# Appliances



**30" DRAWER MICROWAVE** 









PANEL READY 30" REFRIGERATOR / FREEZER

#### Owners Bath



### Bathroom #2







WALL TILE - 3X9

BATH FLOOR & SHOWER FLOOR TILE



## Bathroom #3



**VANITY FIXTURES** 



**CABIN