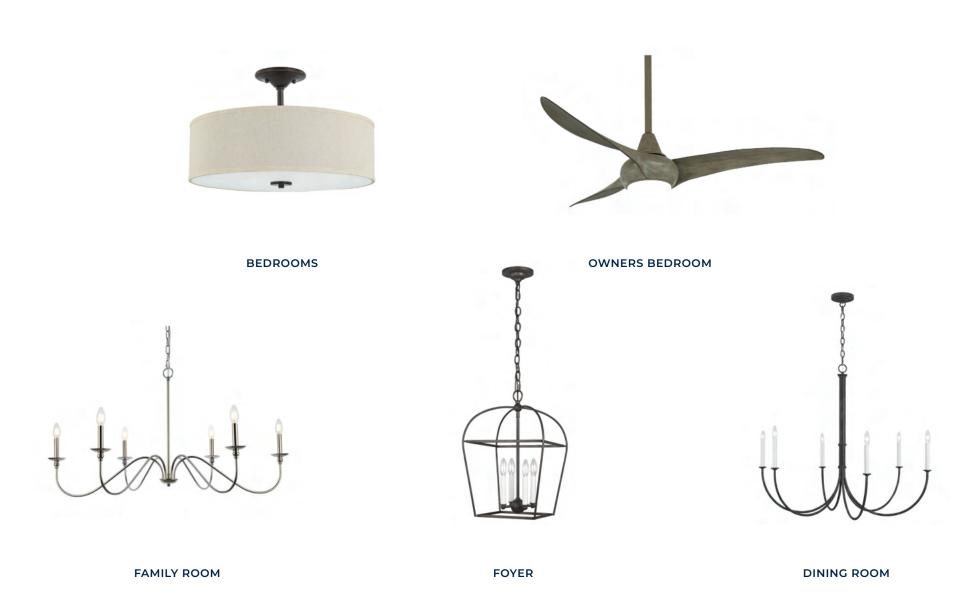

ALL



COUNTERTOPS –
CALCATTA GOLD QUARTZ

KOHLER WHITEHAVEN FARM SINK

## Scullery





**CABINETS- MINK GRAY** 



VERTICAL SHIPLAP DESIGN INTENT – PAINTED JOGGING PATH SW 7638







SINK - 18" FIRECLAY UNDERMOUNT SINK

# Appliances



**30" DRAWER MICROWAVE** 









PANEL READY 30" REFRIGERATOR / FREEZER

#### Owners Bath



### Bathroom #2







WALL TILE - 3X9

BATH FLOOR & SHOWER FLOOR TILE



## Bathroom #3



**VANITY FIXTURES** 



**CABINETS- MINK GRAY** 



WALL TILE - 3X12



COUNTERTOPS -CALCATTA LAZA QUARTZ



FLOOR TILE - 12X24







### Bathroom #4



POLISHED NICKEL PLUMBING & CABINET HARDWARE



**CABINETS- GRAY MIST** 



WALL TILE - 12X24 GLOSS



COUNTERTOPS -SLEEK CONCRETE



BATH FLOOR/SHOWER FLOOR TILE - PENNY ROUND



## Main Laundry



## Interior Lighting



#### Interior Trim



FAMILY ROOM BEAMS (RECLAIMED WOOD)



FIREPLACE: CAST STONE



MUDROOM LOCKERS



STAIR DESIGN





**FOYER CEILING WITH SHIPLAP** 

\*Images shown are meant for visual representation only.



**FAMILY ROOM BUILT INS**