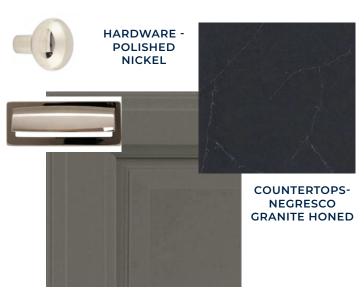

### Bathroom #4

POLISHED NICKEL PLUMBING & CABINET HARDWARE

**CABINETS- GRAY MIST** 

WALL TILE - 12X24 GLOSS

COUNTERTOPS -SLEEK CONCRETE

BATH FLOOR/SHOWER FLOOR TILE - PENNY ROUND