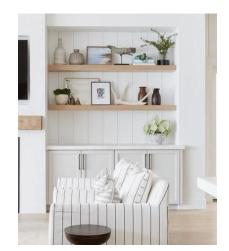

#### Interior Trim

FAMILY ROOM BEAMS (RECLAIMED WOOD)

FIREPLACE: CAST STONE

MUDROOM LOCKERS

STAIR DESIGN

**FOYER CEILING WITH SHIPLAP** 

\*Images shown are meant for visual representation only.

**FAMILY ROOM BUILT INS** 