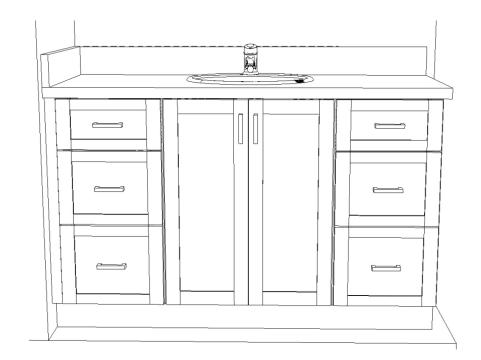

## Bathroom #3

**VANITY FIXTURES** 

**CABINETS- MINK GRAY** 

WALL TILE - 3X12

COUNTERTOPS -CALCATTA LAZA QUARTZ

FLOOR TILE - 12X24