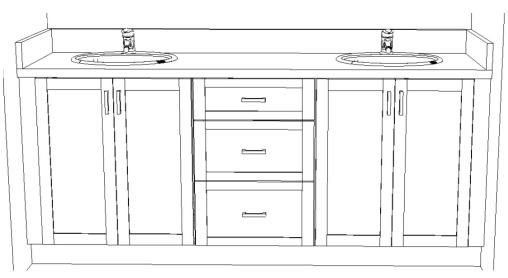

## Bathroom #3

**VANITY FIXTURES** 

**CABINETS- MINK GRAY** 

WALL TILE - 3X12

COUNTERTOPS -CALCATTA LAZA QUARTZ

FLOOR TILE - 12X24