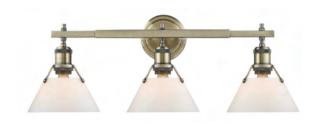

HERED WOOD BELMONT ROOF SHINGLE





MEDIUM BRONZE METAL ROOF ACCENT





GARAGE DOORS, SHUTTERS & WINDOWS - PUTTY



PENNSYLVANIA DIMENSIONAL BLUESTONE - PATIO FLOORING



PAINTED BRICK SW 7004 SNOWBOUND



8 LT MAHOGANY FRONT DOOR - STAINED 50 PICKLED OAK / 50 WEATHERED OAK

### Kitchen



CHALMERS COLLECTION MIST FLOORING



GRAY MIST – BASE CABINET FOR IS-LAND & RANGE WALL



COUNTERTOPS –
CALCATTA GOLD QUARTZ

KOHLER WHITEHAVEN FARM SINK

## Scullery





**CABINETS- MINK GRAY** 



VERTICAL SHIPLAP DESIGN INTENT – PAINTED JOGGING PATH SW 7638







SINK - 18" FIRECLAY UNDERMOUNT SINK

# Appliances



**30" DRAWER MICROWAVE** 









PANEL READY 30" REFRIGERATOR / FREEZER

#### Owners Bath



### Bathroom #2







WALL TILE - 3X9

BATH FLOOR & SHOWER FLOOR TILE



## Bathroom #3



**VANITY FIXTURES** 



**CABINETS- MINK GRAY** 



WALL TILE - 3X12



COUNTERTOPS -CALCATTA LAZA QUARTZ



FLOOR TILE - 12X24







### Bathroom #4



POLISHED NICKEL PLUMBING & CABINET HARDWARE



**CABINETS- GRAY MIST** 



WALL TILE - 12X24 GLOSS



COUNTERTOPS -SLEEK CONCRETE



BATH FLOOR/SHOWER FLOOR TILE - PENNY ROUND



## Main Laundry



## Interior Lighting



#### Interior Trim



FAMILY ROOM BEAMS (RECLAIMED WOOD)



FIREPLACE: CAST STONE



MUDROOM LOCKERS



STAIR DESIGN





**FOYER CEILING WITH SHIPLAP** 

\*Images shown are meant for visual representation only.



**FAMILY ROOM BUILT INS**