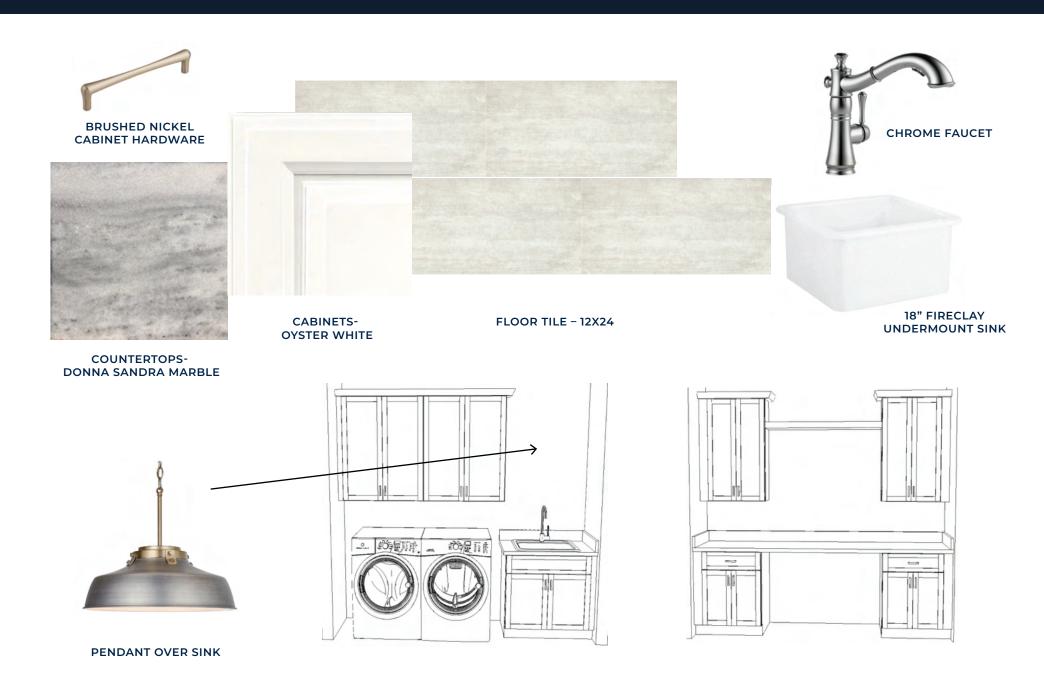

ET FOR IS-LAND & RANGE WALL



COUNTERTOPS –
CALCATTA GOLD QUARTZ

KOHLER WHITEHAVEN FARM SINK

## Scullery





**CABINETS- MINK GRAY** 



VERTICAL SHIPLAP DESIGN INTENT – PAINTED JOGGING PATH SW 7638







SINK - 18" FIRECLAY UNDERMOUNT SINK

# Appliances



**30" DRAWER MICROWAVE** 









PANEL READY 30" REFRIGERATOR / FREEZER

#### Owners Bath



### Bathroom #2







WALL TILE - 3X9

BATH FLOOR & SHOWER FLOOR TILE



## Bathroom #3



**VANITY FIXTURES** 



**CABINETS- MINK GRAY** 



WALL TILE - 3X12



COUNTERTOPS -CALCATTA LAZA QUARTZ



FLOOR TILE - 12X24







### Bathroom #4



POLISHED NICKEL PLUMBING & CABINET HARDWARE



**CABINETS- GRAY MIST** 



WALL TILE - 12X24 GLOSS



COUNTERTOPS -SLEEK CONCRETE



BATH FLOOR/SHOWER FLOOR TILE - PENNY ROUND



## Main Laundry



## Interior Lighting



#### Interior Trim



FAMILY ROOM BEAMS (RECLAIMED WOOD)



FIREPLACE: CAST STONE



MUDROOM LOCKERS



STAIR DESIGN





**FOYER CEILING WITH SHIPLAP** 

\*Images shown are meant for visual representation only.



**FAMILY ROOM BUILT INS**