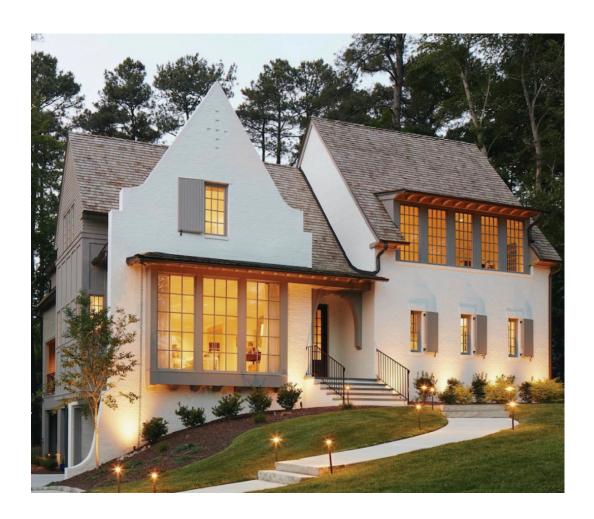

### Exterior Influence

<sup>\*</sup>Images shown are meant for visual representation only.

#### Exterior

WEATHERED WOOD BELMONT ROOF SHINGLE

MEDIUM BRONZE METAL ROOF ACCENT

GARAGE DOORS, SHUTTERS & WINDOWS - PUTTY

PENNSYLVANIA DIMENSIONAL BLUESTONE - PATIO FLOORING

PAINTED BRICK SW 7004 SNOWBOUND