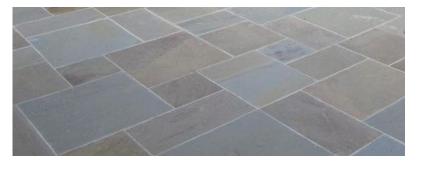

#### Exterior

WEATHERED WOOD BELMONT ROOF SHINGLE

MEDIUM BRONZE METAL ROOF ACCENT

GARAGE DOORS, SHUTTERS & WINDOWS - PUTTY

PENNSYLVANIA DIMENSIONAL BLUESTONE - PATIO FLOORING

PAINTED BRICK SW 7004 SNOWBOUND