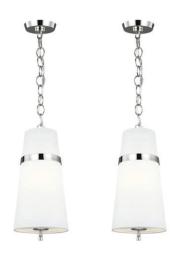

## Interior Lighting

33" WIDE FOYER/STAIRWELL

49" WIDE FAMILY ROOM

**DINING ROOM** 

SUITE 1, 2 AND 3