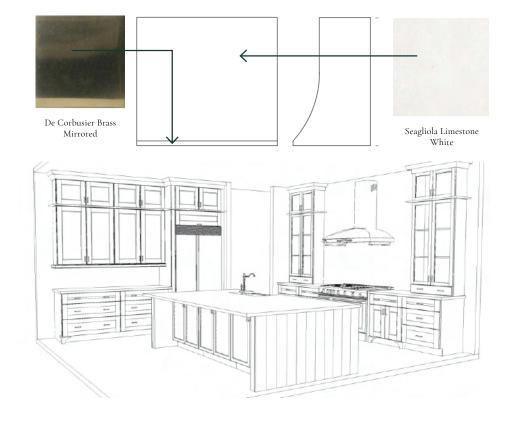

## Kitchen

## Appliances

**30" JENNAIR MICROWAVE DRAWER** 

**48" BERTAZZONI GAS RANGE** 

42" JENNAIR BUILT-IN REFRIGERATOR

JENNAIR BUILT-IN DISHWASHER

FRANCOIS & CO. LIMESSTONE RANGE HOOD WITH MIRRORED BRASS ACCENT