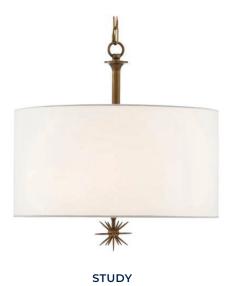

## Interior Lighting

33" WIDE FOYER/STAIRWELL

49" WIDE FAMILY ROOM

**DINING ROOM** 

SUITE 1, 2 AND 3