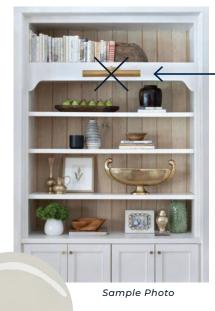

#### SHELVING

ENTIRE BUILT-IN DESIGN PAINTED IN CRUSHED ICE

A light will not be part of the interior built-in shelves.

**SCULLERY DOUBLE DOORS** 