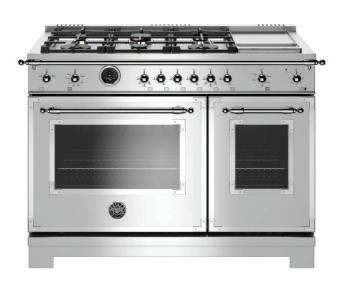

## Appliances

**30" JENNAIR MICROWAVE DRAWER** 

**48" BERTAZZONI GAS RANGE** 

42" JENNAIR BUILT-IN REFRIGERATOR

JENNAIR BUILT-IN DISHWASHER

FRANCOIS & CO. LIMESSTONE RANGE HOOD WITH MIRRORED BRASS ACCENT