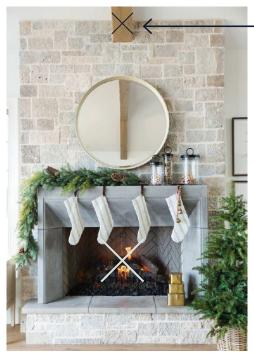

#### FIREPLACE: CAST STONE WITH STONE SURROUND

Sample Photo

No insert or ceiling beam included.

Fireplace design will only include the cast stone mantle and surrounding stone pictured here