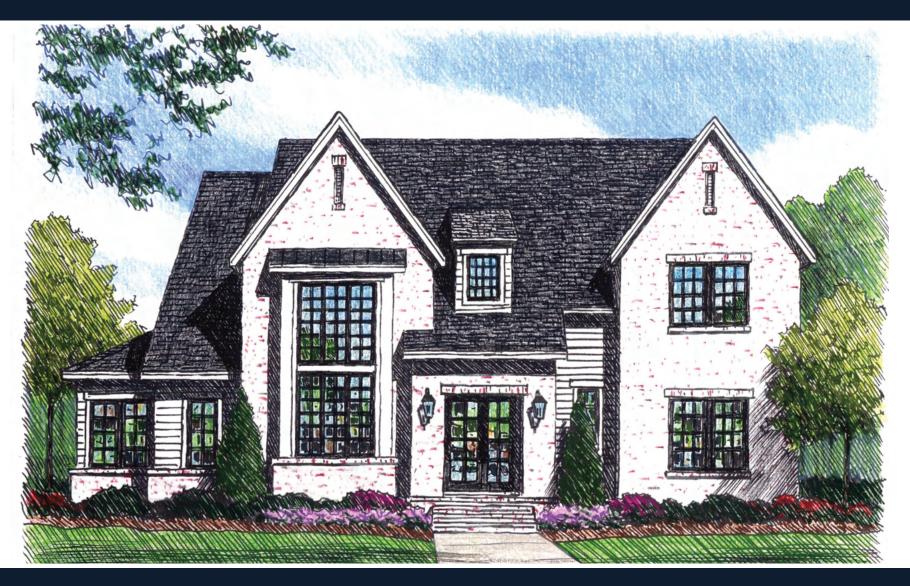

### Exterior Influence

<sup>\*</sup>Images shown are meant for visual representation only.

#### Exterior

**ROOF - CHARCOAL BLACK** 

GARAGE DOOR STYLE, BLACK WITH PLAIN WINDOWS

**BLACK CLAD WINDOWS** 

**AVORIO WHITE LIMEWASH** 

**TUBULA IRON FRENCH DOOR** 