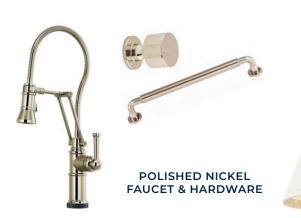

### Powder Bath

POLISHED NICKEL PLUMBING & HARDWARE

COUNTERTOPS - MONTAUK QUARTZ

MOSAIC MARBLE FLOOR TILE

**CABINETS - OATMEAL** 

## Bathroom #3

LAZA QUARTZ

POLISHED NICKEL LIGHTING, **PLUMBING & HARDWARE** 