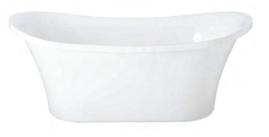

#### Owners Bath

12" PENDANT **OVER EACH VANITY** 

72" H X 36" W **RECTANGULAR MIRRORS** 

**67" KEPLER FREESTANDING TUB** 

**CABINET - WILLOW** 

**SHOWER WALLS - BIANCO BELLO 3X12 MARBLE** 

**SHOWER FLOOR - BIANCO BELLO MINI BRICK MOSIAC** 