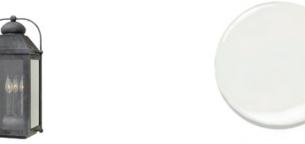

#### Exterior

**ROOF - CHARCOAL BLACK** 

GARAGE DOOR STYLE, BLACK WITH PLAIN WINDOWS

**BLACK CLAD WINDOWS** 

**AVORIO WHITE LIMEWASH** 

**TUBULA IRON FRENCH DOOR** 