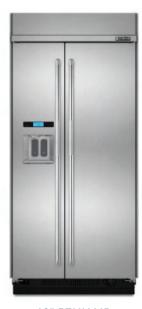

## Appliances

**30" JENNAIR MICROWAVE DRAWER** 

**48" BERTAZZONI GAS RANGE** 

42" JENNAIR BUILT-IN REFRIGERATOR

JENNAIR BUILT-IN DISHWASHER

FRANCOIS & CO. LIMESSTONE RANGE HOOD WITH MIRRORED BRASS ACCENT