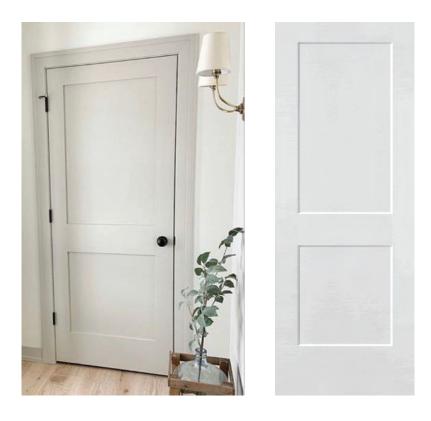

ARDWARE** 



8X8 LAPIZ BLOOM FLOOR TILE



## Main Laundry









PENDANT

**CABINETS - WILLOW** 

12X24 FLOOR TILE

COUNTERTOPS - MONTAUK QUARTZ





STAINLESS FAUCET & HARDWARE

# Second Floor Laundry





## Interior Lighting



33" WIDE FOYER/STAIRWELL



49" WIDE FAMILY ROOM



**DINING ROOM** 







SUITE 1, 2 AND 3

#### Interior Features



STAIR BALUSTER DESIGN INTENT



LOCKER DESIGN - SW COLOR MATCH TO WILLOW

#### FIREPLACE: CAST STONE WITH STONE SURROUND



Sample Photo



No insert or ceiling beam included.

Fireplace design will only include the cast stone mantle and surrounding stone pictured here

#### SHELVING



ENTIRE BUILT-IN DESIGN PAINTED IN CRUSHED ICE

A light will not be part of the interior built-in shelves.



**SCULLERY DOUBLE DOORS** 

#### Interior Trim



INTERIOR DOOR STYLE





**CROWN DESIGN FOR OWNERS BEDROOM**