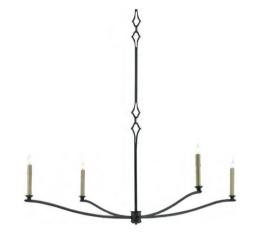

## Interior Lighting

33" WIDE FOYER/STAIRWELL

49" WIDE FAMILY ROOM

**DINING ROOM** 

SUITE 1, 2 AND 3