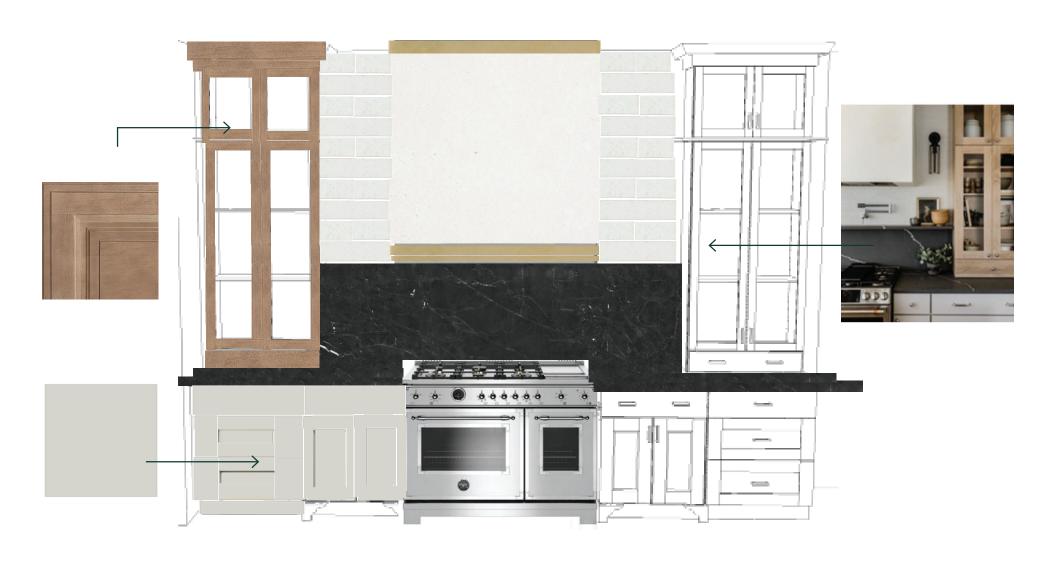

#### Kitchen

TUSCANY COLLECTION FONDI FLOORING

CRUSHED ICE & OATMEAL CABINETS

BISHOP CABINET PROFILE (THROUGHOUT HOME)

NEGRESCO HONED GRANITE COUNTERTOPS

2X9 WHITE BRICK BACKSPLASH

## Kitchen

## Appliances

**30" JENNAIR MICROWAVE DRAWER** 

**48" BERTAZZONI GAS RANGE** 

42" JENNAIR BUILT-IN REFRIGERATOR

JENNAIR BUILT-IN DISHWASHER

FRANCOIS & CO. LIMESSTONE RANGE HOOD WITH MIRRORED BRASS ACCENT