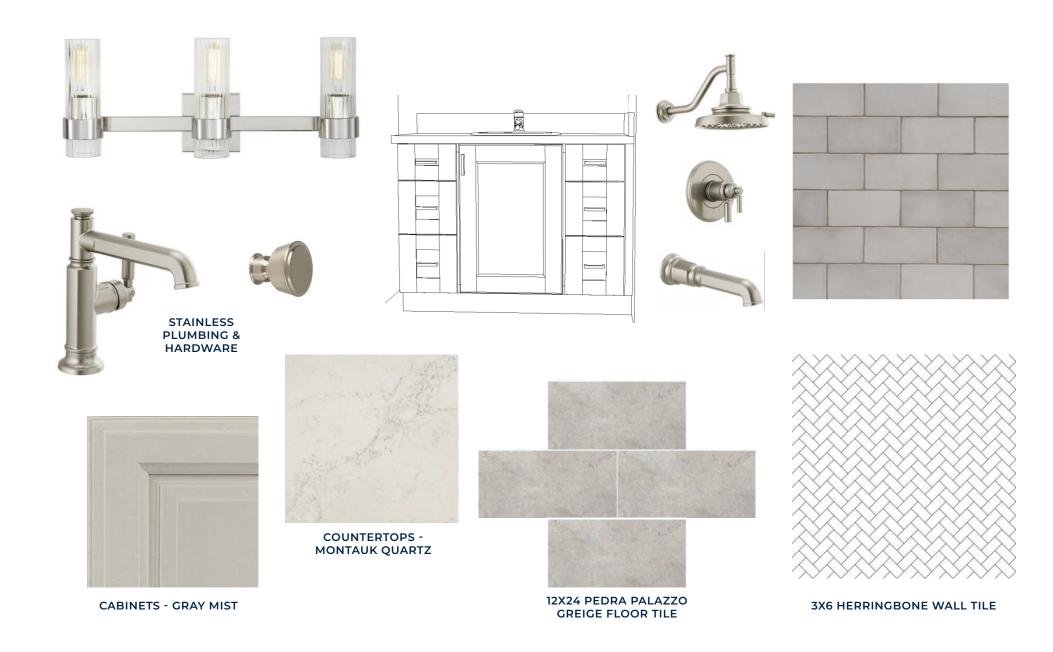

### Powder Bath

POLISHED NICKEL PLUMBING & HARDWARE

COUNTERTOPS - MONTAUK QUARTZ

MOSAIC MARBLE FLOOR TILE

**CABINETS - OATMEAL** 