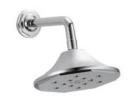

#### Owners Bath

12" PENDANT **OVER EACH VANITY** 

72" H X 36" W **RECTANGULAR MIRRORS** 

**67" KEPLER FREESTANDING TUB** 

**CABINET - WILLOW** 

**SHOWER WALLS - BIANCO BELLO 3X12 MARBLE** 

**SHOWER FLOOR - BIANCO BELLO MINI BRICK MOSIAC** 

FLOOR TILE - 18X18 BIANCO **BELLOW MARBLE** 

**BLACK STAINLESS PLUMBING** 