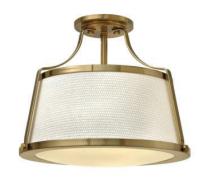

## Interior Lighting

33" WIDE FOYER/STAIRWELL

49" WIDE FAMILY ROOM

**DINING ROOM** 

SUITE 1, 2 AND 3