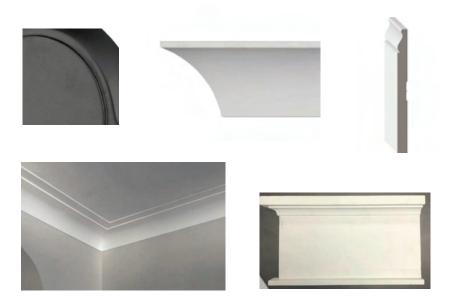

LOOM FLOOR TILE



## Main Laundry









PENDANT

**CABINETS - WILLOW** 

12X24 FLOOR TILE

COUNTERTOPS - MONTAUK QUARTZ





STAINLESS FAUCET & HARDWARE

# Second Floor Laundry





## Interior Lighting



33" WIDE FOYER/STAIRWELL



49" WIDE FAMILY ROOM



**DINING ROOM** 







SUITE 1, 2 AND 3

#### Interior Features



STAIR BALUSTER DESIGN INTENT



LOCKER DESIGN - SW COLOR MATCH TO WILLOW

#### FIREPLACE: CAST STONE WITH STONE SURROUND



Sample Photo



No insert or ceiling beam included.

Fireplace design will only include the cast stone mantle and surrounding stone pictured here

#### SHELVING



ENTIRE BUILT-IN DESIGN PAINTED IN CRUSHED ICE

A light will not be part of the interior built-in shelves.



**SCULLERY DOUBLE DOORS** 

#### Interior Trim



INTERIOR DOOR STYLE





**CROWN DESIGN FOR OWNERS BEDROOM**