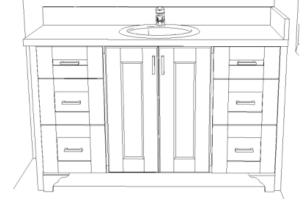

#### Owners Bath

12" PENDANT **OVER EACH VANITY** 

72" H X 36" W **RECTANGULAR MIRRORS** 

**67" KEPLER FREESTANDING TUB** 

**CABINET - WILLOW** 

**SHOWER WALLS - BIANCO BELLO 3X12 MARBLE** 

**SHOWER FLOOR - BIANCO BELLO MINI BRICK MOSIAC** 