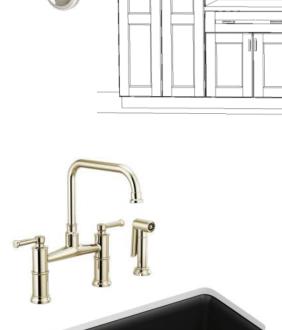

# 5417 Topping Place • Design Features

### Exterior Influence





<sup>\*</sup>Images shown are meant for visual representation only.

#### Exterior



**ROOF - CHARCOAL BLACK** 











GARAGE DOOR STYLE, BLACK WITH PLAIN WINDOWS





**BLACK CLAD WINDOWS** 





**AVORIO WHITE LIMEWASH** 



**TUBULA IRON FRENCH DOOR** 

#### Kitchen



TUSCANY COLLECTION FONDI FLOORING



CRUSHED ICE & OATMEAL CABINETS



BISHOP CABINET PROFILE (THROUGHOUT HOME)



NEGRESCO HONED GRANITE COUNTERTOPS





2X9 WHITE BRICK BACKSPLASH



## Kitchen



## Scullery



**SHIPLAP - ALL WALLS** 



**CABINETS - WILLOW** 



SINK 33" MATTE BLACK COMPOSITE



**NEGRESCO HONED GRANITE COUNTERTOPS** 



**TUSCANY COLLECTION FONDI FLOORING** 

## Appliances



**30" JENNAIR MICROWAVE DRAWER** 



**48" BERTAZZONI GAS RANGE** 



42" JENNAIR BUILT-IN REFRIGERATOR



JENNAIR BUILT-IN DISHWASHER



FRANCOIS & CO. LIMESSTONE RANGE HOOD WITH MIRRORED BRASS ACCENT

#### Owners Bath



12" PENDANT **OVER EACH VANITY** 



72" H X 36" W **RECTANGULAR MIRRORS** 



**67" KEPLER FREESTANDING TUB** 



**CABINET - WILLOW** 



**SHOWER WALLS - BIANCO BELLO 3X12 MARBLE** 



**SHOWER FLOOR - BIANCO BELLO MINI BRICK MOSIAC** 



FLOOR TILE - 18X18 BIANCO **BELLOW MARBLE** 







**BLACK STAINLESS PLUMBING** 

### Powder Bath





POLISHED NICKEL PLUMBING & HARDWARE



COUNTERTOPS - MONTAUK QUARTZ