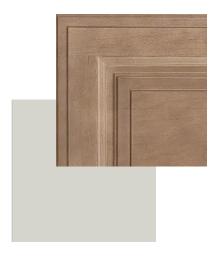

#### Kitchen

TUSCANY COLLECTION FONDI FLOORING

CRUSHED ICE & OATMEAL CABINETS

BISHOP CABINET PROFILE (THROUGHOUT HOME)

NEGRESCO HONED GRANITE COUNTERTOPS

2X9 WHITE BRICK BACKSPLASH

#### Owners Bath

12" PENDANT **OVER EACH VANITY** 

72" H X 36" W **RECTANGULAR MIRRORS** 

**67" KEPLER FREESTANDING TUB** 

**CABINET - WILLOW** 

**SHOWER WALLS - BIANCO BELLO 3X12 MARBLE** 

**SHOWER FLOOR - BIANCO BELLO MINI BRICK MOSIAC** 

## Main Laundry

PENDANT

**CABINETS - WILLOW** 

12X24 FLOOR TILE

COUNTERTOPS - MONTAUK QUARTZ

STAINLESS FAUCET & HARDWARE