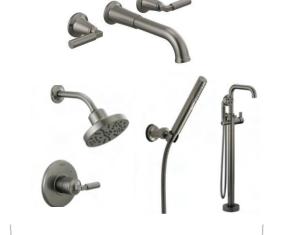

#### Owners Bath

12" PENDANT **OVER EACH VANITY** 

72" H X 36" W **RECTANGULAR MIRRORS** 

**67" KEPLER FREESTANDING TUB** 

**CABINET - WILLOW** 

**SHOWER WALLS - BIANCO BELLO 3X12 MARBLE** 

**SHOWER FLOOR - BIANCO BELLO MINI BRICK MOSIAC** 

FLOOR TILE - 18X18 BIANCO **BELLOW MARBLE** 

**BLACK STAINLESS PLUMBING** 