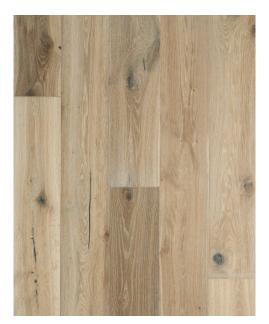

#### Kitchen

TUSCANY COLLECTION FONDI FLOORING

CRUSHED ICE & OATMEAL CABINETS

BISHOP CABINET PROFILE (THROUGHOUT HOME)

NEGRESCO HONED GRANITE COUNTERTOPS

2X9 WHITE BRICK BACKSPLASH

## Scullery

**SHIPLAP - ALL WALLS** 

**CABINETS - WILLOW** 

SINK 33" MATTE BLACK COMPOSITE

**NEGRESCO HONED GRANITE COUNTERTOPS** 

**TUSCANY COLLECTION FONDI FLOORING** 