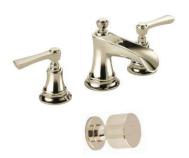

### Powder Bath

POLISHED NICKEL PLUMBING & HARDWARE

COUNTERTOPS - MONTAUK QUARTZ

MOSAIC MARBLE FLOOR TILE

**CABINETS - OATMEAL** 