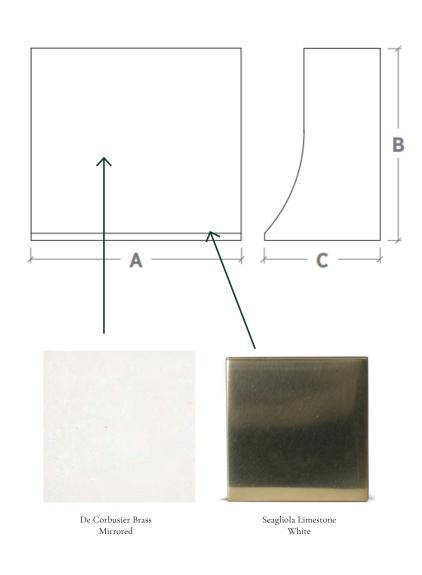

## Appliances

**30" JENNAIR MICROWAVE DRAWER** 

**48" BERTAZZONI GAS RANGE** 

42" JENNAIR BUILT-IN REFRIGERATOR

JENNAIR BUILT-IN DISHWASHER

FRANCOIS & CO. LIMESSTONE RANGE HOOD WITH MIRRORED BRASS ACCENT