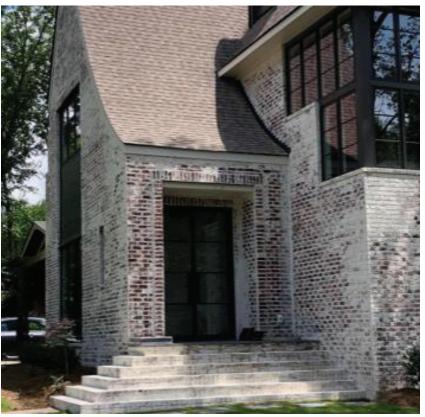

#### Exterior

**ROOF - CHARCOAL BLACK** 

GARAGE DOOR STYLE, BLACK WITH PLAIN WINDOWS

**BLACK CLAD WINDOWS** 

**AVORIO WHITE LIMEWASH** 

**TUBULA IRON FRENCH DOOR** 