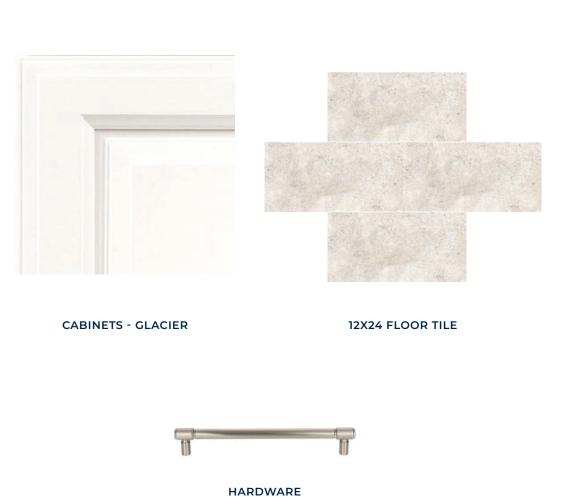

### Shared Bath

**PENDANTS** 

**CABINETS - GLACIER** 

3X12 CAFÉ MILK GLOSS SUBWAY TILE

**COUNTERTOPS - QUARTZ** 

**PLUMBING & HARDWARE** 

8X8 LAPIZ BLOOM FLOOR TILE