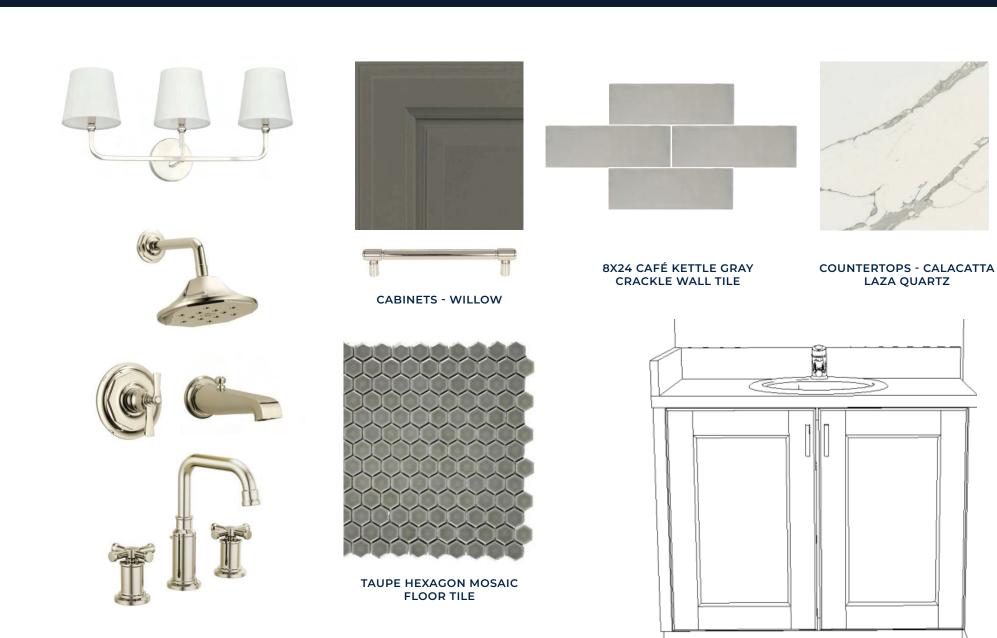

**TUSCANY COLLECTION FONDI FLOORING** 

## Appliances



**30" JENNAIR MICROWAVE DRAWER** 



**48" BERTAZZONI GAS RANGE** 



42" JENNAIR BUILT-IN REFRIGERATOR



JENNAIR BUILT-IN DISHWASHER



FRANCOIS & CO. LIMESSTONE RANGE HOOD WITH MIRRORED BRASS ACCENT

#### Owners Bath



12" PENDANT **OVER EACH VANITY** 



72" H X 36" W **RECTANGULAR MIRRORS** 



**67" KEPLER FREESTANDING TUB** 



**CABINET - WILLOW** 



**SHOWER WALLS - BIANCO BELLO 3X12 MARBLE** 



**SHOWER FLOOR - BIANCO BELLO MINI BRICK MOSIAC** 



FLOOR TILE - 18X18 BIANCO **BELLOW MARBLE** 







**BLACK STAINLESS PLUMBING** 

### Powder Bath





POLISHED NICKEL PLUMBING & HARDWARE



COUNTERTOPS - MONTAUK QUARTZ







MOSAIC MARBLE FLOOR TILE

**CABINETS - OATMEAL** 

## Bathroom #2



## Bathroom #3

LAZA QUARTZ



POLISHED NICKEL LIGHTING, **PLUMBING & HARDWARE** 

### Shared Bath



**PENDANTS** 



**CABINETS - GLACIER** 



3X12 CAFÉ MILK GLOSS SUBWAY TILE



**COUNTERTOPS - QUARTZ** 







**PLUMBING & HARDWARE** 



8X8 LAPIZ BLOOM FLOOR TILE



## Main Laundry









PENDANT

**CABINETS - WILLOW** 

12X24 FLOOR TILE

COUNTERTOPS - MONTAUK QUARTZ





STAINLESS FAUCET & HARDWARE

# Second Floor Laundry





## Interior Lighting



33" WIDE FOYER/STAIRWELL



49" WIDE FAMILY ROOM



**DINING ROOM** 







SUITE 1, 2 AND 3

#### Interior Features



STAIR BALUSTER DESIGN INTENT



LOCKER DESIGN - SW COLOR MATCH TO WILLOW

#### FIREPLACE: CAST STONE WITH STONE SURROUND



Sample Photo



No insert or ceiling beam included.

Fireplace design will only include the cast stone mantle and surroun