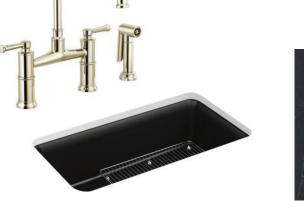

## Scullery

**SHIPLAP - ALL WALLS** 

**CABINETS - WILLOW** 

SINK 33" MATTE BLACK COMPOSITE

**NEGRESCO HONED GRANITE COUNTERTOPS** 

**TUSCANY COLLECTION FONDI FLOORING** 