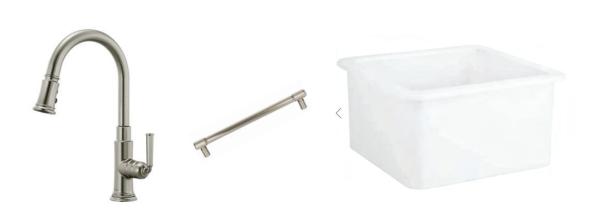

## Main Laundry

PENDANT

**CABINETS - WILLOW** 

12X24 FLOOR TILE

COUNTERTOPS - MONTAUK QUARTZ

STAINLESS FAUCET & HARDWARE