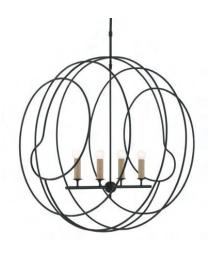

## Interior Lighting

33" WIDE FOYER/STAIRWELL

49" WIDE FAMILY ROOM

**DINING ROOM** 

SUITE 1, 2 AND 3