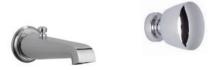

#### Owners Bath

12" PENDANT **OVER EACH VANITY** 

72" H X 36" W **RECTANGULAR MIRRORS** 

**67" KEPLER FREESTANDING TUB** 

**CABINET - WILLOW** 

**SHOWER WALLS - BIANCO BELLO 3X12 MARBLE** 

**SHOWER FLOOR - BIANCO BELLO MINI BRICK MOSIAC** 

FLOOR TILE - 18X18 BIANCO **BELLOW MARBLE** 

**BLACK STAINLESS PLUMBING** 