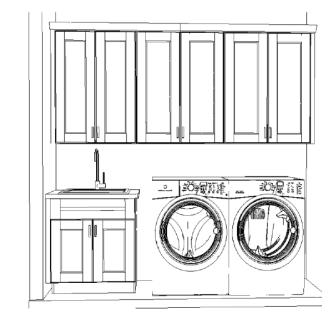

S** 



**67" KEPLER FREESTANDING TUB** 



**CABINET - WILLOW** 



**SHOWER WALLS - BIANCO BELLO 3X12 MARBLE** 



**SHOWER FLOOR - BIANCO BELLO MINI BRICK MOSIAC** 



FLOOR TILE - 18X18 BIANCO **BELLOW MARBLE** 







**BLACK STAINLESS PLUMBING** 

### Powder Bath





POLISHED NICKEL PLUMBING & HARDWARE



COUNTERTOPS - MONTAUK QUARTZ







MOSAIC MARBLE FLOOR TILE

**CABINETS - OATMEAL** 

## Bathroom #2



## Bathroom #3

LAZA QUARTZ



POLISHED NICKEL LIGHTING, **PLUMBING & HARDWARE** 

### Shared Bath



**PENDANTS** 



**CABINETS - GLACIER** 



3X12 CAFÉ MILK GLOSS SUBWAY TILE



**COUNTERTOPS - QUARTZ** 







**PLUMBING & HARDWARE** 



8X8 LAPIZ BLOOM FLOOR TILE



## Main Laundry









PENDANT

**CABINETS - WILLOW** 

12X24 FLOOR TILE

COUNTERTOPS - MONTAUK QUARTZ





STAINLESS FAUCET & HARDWARE

# Second Floor Laundry





## Interior Lighting



33" WIDE FOYER/STAIRWELL



49" WIDE FAMILY ROOM



**DINING ROOM** 







SUITE 1, 2 AND 3

#### Interior Features



STAIR BALUSTER DESIGN INTENT



LOCKER DESIGN - SW COLOR MATCH TO WILLOW

#### FIREPLACE: CAST STONE WITH STONE SURROUND



Sample Photo



No insert or ceiling beam included.

Fireplace design will only include the cast stone mantle and surrounding stone pictured here

#### SHELVING



ENTIRE BUILT-IN DESIGN PAINTED IN CRUSHED ICE

A light will not be part of the interior built-in shelves.



**SCULLERY DOUBLE DOORS** 

#### Interior Trim



INTERIOR DOOR STYLE





**CROWN DESIGN FOR OWNERS BEDROOM**