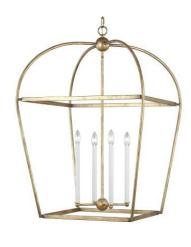

## Interior Lighting

33" WIDE FOYER/STAIRWELL

49" WIDE FAMILY ROOM

**DINING ROOM** 

SUITE 1, 2 AND 3