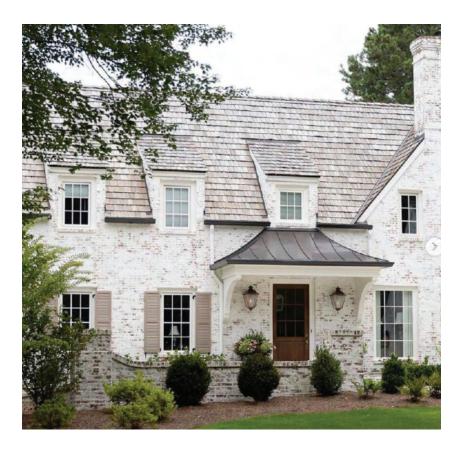

#### Exterior

**ROOF - CHARCOAL BLACK** 

GARAGE DOOR STYLE, BLACK WITH PLAIN WINDOWS

**BLACK CLAD WINDOWS** 

**AVORIO WHITE LIMEWASH** 

**TUBULA IRON FRENCH DOOR** 