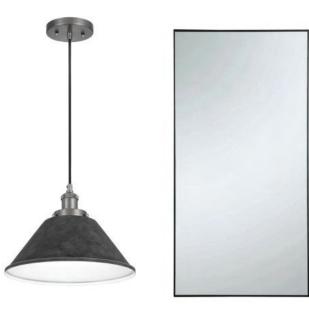

#### Owners Bath

12" PENDANT **OVER EACH VANITY** 

72" H X 36" W **RECTANGULAR MIRRORS** 

**67" KEPLER FREESTANDING TUB** 

**CABINET - WILLOW** 

**SHOWER WALLS - BIANCO BELLO 3X12 MARBLE** 

**SHOWER FLOOR - BIANCO BELLO MINI BRICK MOSIAC** 