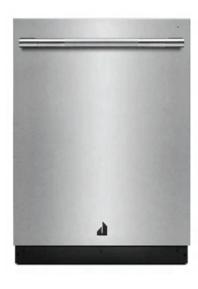

## Appliances

**30" JENNAIR MICROWAVE DRAWER** 

**48" BERTAZZONI GAS RANGE** 

42" JENNAIR BUILT-IN REFRIGERATOR

JENNAIR BUILT-IN DISHWASHER

FRANCOIS & CO. LIMESSTONE RANGE HOOD WITH MIRRORED BRASS ACCENT