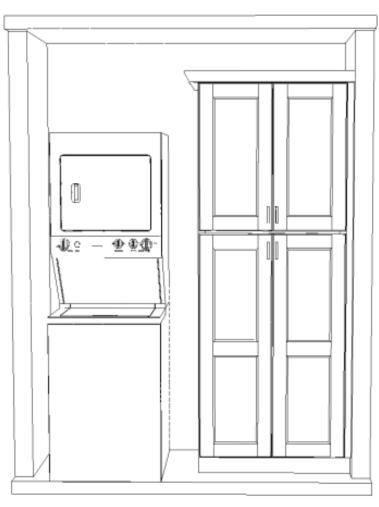

ILLOW** 



**SHOWER WALLS - BIANCO BELLO 3X12 MARBLE** 



**SHOWER FLOOR - BIANCO BELLO MINI BRICK MOSIAC** 



FLOOR TILE - 18X18 BIANCO **BELLOW MARBLE** 







**BLACK STAINLESS PLUMBING** 

### Powder Bath





POLISHED NICKEL PLUMBING & HARDWARE



COUNTERTOPS - MONTAUK QUARTZ







MOSAIC MARBLE FLOOR TILE

**CABINETS - OATMEAL** 

## Bathroom #2



## Bathroom #3

LAZA QUARTZ



POLISHED NICKEL LIGHTING, **PLUMBING & HARDWARE** 

### Shared Bath



**PENDANTS** 



**CABINETS - GLACIER** 



3X12 CAFÉ MILK GLOSS SUBWAY TILE



**COUNTERTOPS - QUARTZ** 







**PLUMBING & HARDWARE** 



8X8 LAPIZ BLOOM FLOOR TILE



## Main Laundry









PENDANT

**CABINETS - WILLOW** 

12X24 FLOOR TILE

COUNTERTOPS - MONTAUK QUARTZ





STAINLESS FAUCET & HARDWARE

# Second Floor Laundry





## Interior Lighting



33" WIDE FOYER/STAIRWELL



49" WIDE FAMILY ROOM



**DINING ROOM** 







SUITE 1, 2 AND 3

#### Interior Features



STAIR BALUSTER DESIGN INTENT



LOCKER DESIGN - SW COLOR MATCH TO WILLOW

#### FIREPLACE: CAST STONE WITH STONE SURROUND



Sample Photo



No insert or ceiling beam included.

Fireplace design will only include the cast stone mantle and surrounding stone pictured here

#### SHELVING



ENTIRE BUILT-IN DESIGN PAINTED IN CRUSHED ICE

A light will not be part of the interior built-in shelves.



**SCULLERY DOUBLE DOORS** 

#### Interior Trim



INTERIOR DOOR STYLE





**CROWN DESIGN FOR OWNERS BEDROOM**