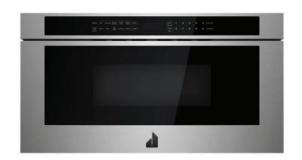

## Appliances

**30" JENNAIR MICROWAVE DRAWER** 

**48" BERTAZZONI GAS RANGE** 

42" JENNAIR BUILT-IN REFRIGERATOR

JENNAIR BUILT-IN DISHWASHER

FRANCOIS & CO. LIMESSTONE RANGE HOOD WITH MIRRORED BRASS ACCENT