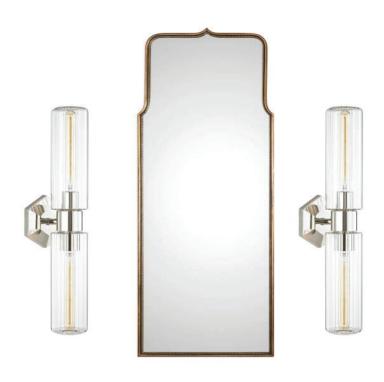

### Powder Bath

POLISHED NICKEL PLUMBING & HARDWARE

COUNTERTOPS - MONTAUK QUARTZ

MOSAIC MARBLE FLOOR TILE

**CABINETS - OATMEAL** 