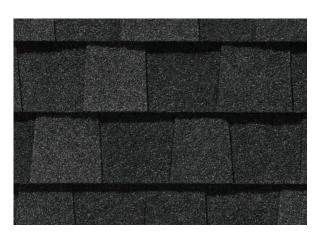

#### Exterior

**ROOF - CHARCOAL BLACK** 

GARAGE DOOR STYLE, BLACK WITH PLAIN WINDOWS

**BLACK CLAD WINDOWS** 

**AVORIO WHITE LIMEWASH** 

**TUBULA IRON FRENCH DOOR** 