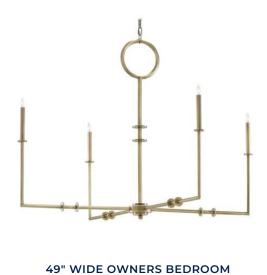

## Interior Lighting

33" WIDE FOYER/STAIRWELL

49" WIDE FAMILY ROOM

**DINING ROOM** 

SUITE 1, 2 AND 3