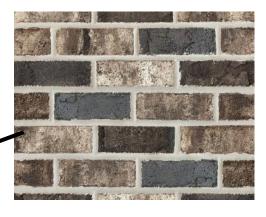

#### Exterior

**ROOF - CHARCOAL BLACK** 

RIVERSTREET BRICK

4 LITE, HALF LITE **BLACK MAGIC** 

FRONT DOOR, PAINTED SIDING - SW ROCK BOTTOM / TRIM - SW BLACK MAGIC

**BLACK GARAGE DOOR** 

**WINDOWS** 

TILE FOR EXTERIOR FIREPLACE (8x8 CEDAR MANTLE, NO HEARTH)

#### Interior Features

**BUILT IN DESIGN -LIGHT INCLUDED** 

RIVERSTREET BRICK FIREPLACE SURROUND

DROP ZONE DESIGN – PAINTED SW 7062 ROCK BOTTOM

Rock Bottom

STAIR BALUSTER DESIGN INTENT

TRIM ACCENT WALL IN OWNERS' BEDROOM