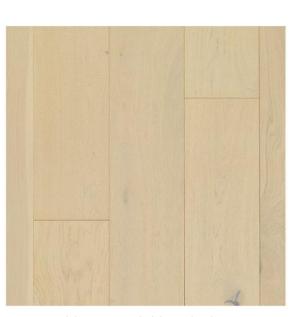

#### Kitchen

CORAL TIDES COLLECTION, TIDAL OAK FLOORING

POLISHED NICKEL

HARDWARE & GOLD FAUCET

MIZU 8X16" SILVER GLOSSY ELLIPSE

## Scullery

MINK BEVELED BACKSPLASH

**CABINETS - LATTE** 

SINK
15 ½" WHITE UNDERMOUNT
COMPOSITE

ARCTIC WHITE QUARTZ COUNTERTOPS

CORALTIDES COLLECTION, TIDAL OAK FLOORING