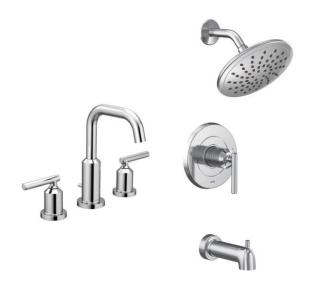

# Bathroom #3 Second Floor

**CABINETS - LATTE** 

**12X24 WALL TILE** 

COUNTERTOPS -SOAPSTONE METROPOLIS QUARTZ

POLISHED CHROME
PLUMBING
BRUSHED GOLD HARDWARE
& LIGHTING

WHITE PENNY ROUND
MOSAIC FLOOR TILE