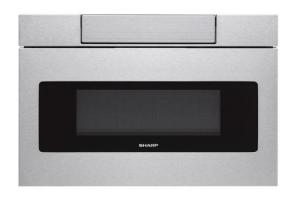

## Appliances

**36" BERTAZONNI DUAL FUEL RANGE** 

**24" SHARP MICROWAVE DRAWER** 

KITCHENAID BUILT-IN DISHWASHER

**36" REFRIGERATOR** 