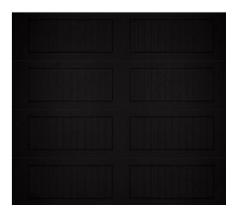

#### Exterior

**ROOF - CHARCOAL BLACK** 

RIVERSTREET BRICK

4 LITE, HALF LITE **BLACK MAGIC** 

FRONT DOOR, PAINTED SIDING - SW ROCK BOTTOM / TRIM - SW BLACK MAGIC

**BLACK GARAGE DOOR** 

**WINDOWS** 

TILE FOR EXTERIOR FIREPLACE (8x8 CEDAR MANTLE, NO HEARTH)