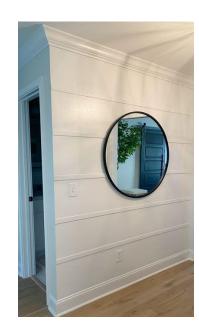

#### Interior Features

**BUILT IN DESIGN -LIGHT INCLUDED** 

RIVERSTREET BRICK FIREPLACE SURROUND

DROP ZONE DESIGN – PAINTED SW 7062 ROCK BOTTOM

Rock Bottom

STAIR BALUSTER DESIGN INTENT

TRIM ACCENT WALL IN OWNERS' BEDROOM