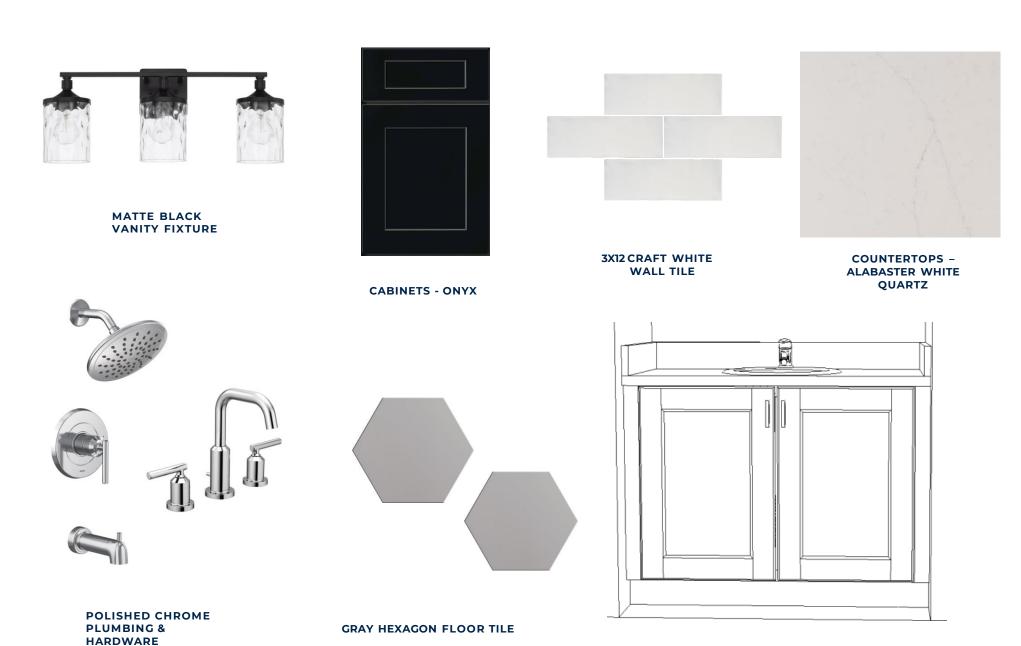

# Exterior



**ROOF - CHARCOAL BLACK** 



RIVERSTREET BRICK



4 LITE, HALF LITE **BLACK MAGIC** 



FRONT DOOR, PAINTED SIDING - SW ROCK BOTTOM / TRIM - SW BLACK MAGIC



**BLACK GARAGE DOOR** 



**WINDOWS** 

TILE FOR EXTERIOR FIREPLACE (8x8 CEDAR MANTLE, NO HEARTH)

#### Kitchen



CORAL TIDES COLLECTION, TIDAL OAK FLOORING





POLISHED NICKEL

HARDWARE & GOLD FAUCET



MIZU 8X16" SILVER GLOSSY ELLIPSE

## Scullery



MINK BEVELED BACKSPLASH



**CABINETS - LATTE** 



SINK
15 ½" WHITE UNDERMOUNT
COMPOSITE





ARCTIC WHITE QUARTZ COUNTERTOPS



CORALTIDES COLLECTION, TIDAL OAK FLOORING

## Appliances



**36" BERTAZONNI DUAL FUEL RANGE** 



**24" SHARP MICROWAVE DRAWER** 



KITCHENAID BUILT-IN DISHWASHER



**36" REFRIGERATOR** 

#### Owners Bath



### Bathroom #2 Second Floor



# Bathroom #3 Second Floor





**CABINETS - LATTE** 

**12X24 WALL TILE** 

COUNTERTOPS -SOAPSTONE METROPOLIS QUARTZ



POLISHED CHROME
PLUMBING
BRUSHED GOLD HARDWARE
& LIGHTING



WHITE PENNY ROUND
MOSAIC FLOOR TILE



# Bathroom #4 First Floor



MATTE BLACK PLUMBING & HARDWARE

### Main Laundry







**CABINETS - SLATE** 



FAWN MOSAIC FLOOR TILE



COUNTERTOPS -NEGRESCO HONED GRANITE







## Interior Lighting



#### Interior Features



**BUILT IN DESIGN -LIGHT INCLUDED** 





RIVERSTREET BRICK FIREPLACE SURROUND



DROP ZONE DESIGN – PAINTED SW 7062 ROCK BOTTOM



Rock Bottom



STAIR BALUSTER DESIGN INTENT



TRIM ACCENT WALL IN OWNERS' BEDROOM

#### Interior Trim







INTERIOR DOOR STYLE

TRIM PACKAGE

SW 7004 SNOWBOUND (ALL WALLS & TRIM)