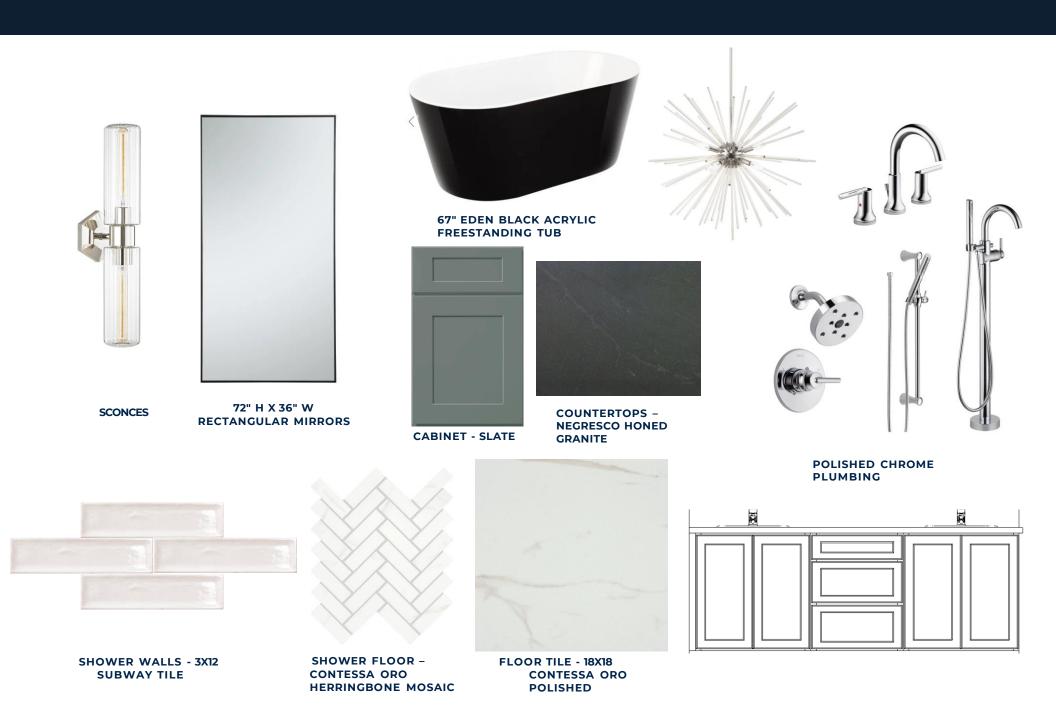

### Bathroom #2 Second Floor

### Main Laundry

**CABINETS - SLATE** 

FAWN MOSAIC FLOOR TILE

COUNTERTOPS -NEGRESCO HONED GRANITE