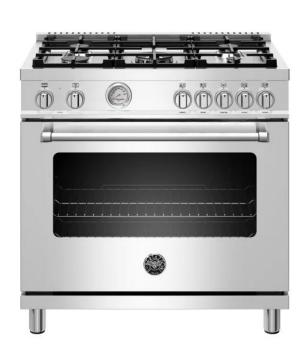

## Appliances

**36" BERTAZONNI DUAL FUEL RANGE** 

**24" SHARP MICROWAVE DRAWER** 

KITCHENAID BUILT-IN DISHWASHER

**36" REFRIGERATOR** 