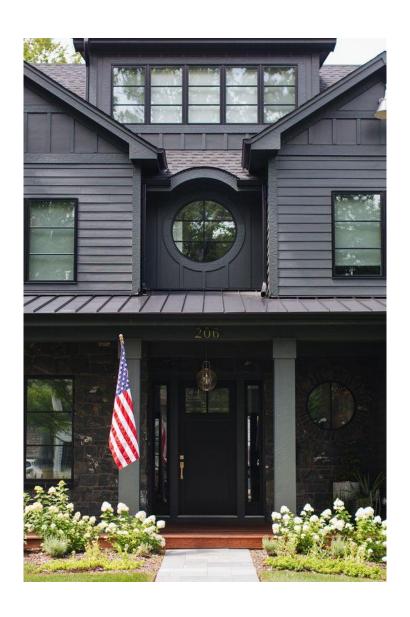

#### Exterior

**ROOF - CHARCOAL BLACK** 

RIVERSTREET BRICK

4 LITE, HALF LITE **BLACK MAGIC** 

FRONT DOOR, PAINTED SIDING - SW ROCK BOTTOM / TRIM - SW BLACK MAGIC

**BLACK GARAGE DOOR** 

**WINDOWS** 

TILE FOR EXTERIOR FIREPLACE (8x8 CEDAR MANTLE, NO HEARTH)