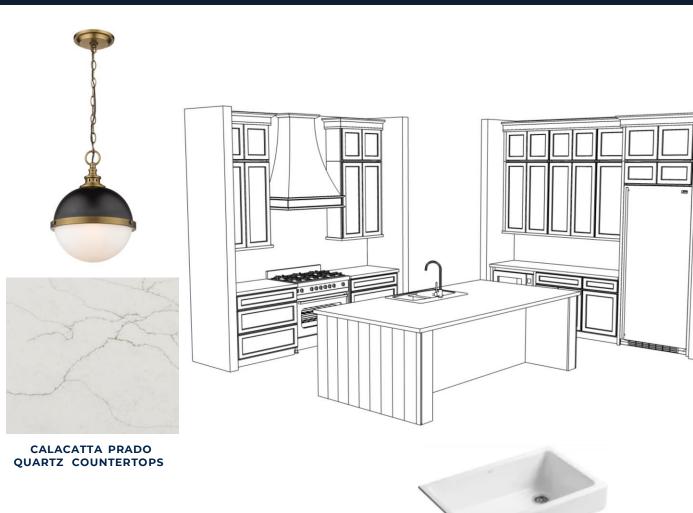

#### Kitchen

CORAL TIDES COLLECTION, TIDAL OAK FLOORING

POLISHED NICKEL

HARDWARE & GOLD FAUCET

MIZU 8X16" SILVER GLOSSY ELLIPSE

## Scullery

MINK BEVELED BACKSPLASH

**CABINETS - LATTE** 

SINK
15 ½" WHITE UNDERMOUNT
COMPOSITE

ARCTIC WHITE QUARTZ COUNTERTOPS

CORALTIDES COLLECTION, TIDAL OAK FLOORING

## Appliances

**36" BERTAZONNI DUAL FUEL RANGE** 

**24" SHARP MICROWAVE DRAWER** 

KITCHENAID BUILT-IN DISHWASHER

**36" REFRIGERATOR** 