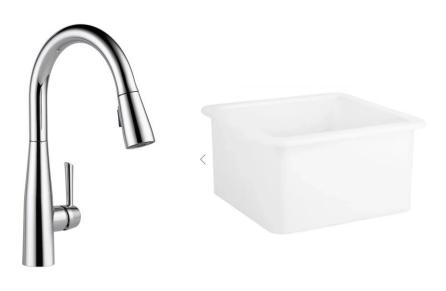

#### Kitchen

CORAL TIDES COLLECTION, TIDAL OAK FLOORING

POLISHED NICKEL

HARDWARE & GOLD FAUCET

MIZU 8X16" SILVER GLOSSY ELLIPSE

## Scullery

MINK BEVELED BACKSPLASH

**CABINETS - LATTE** 

SINK
15 ½" WHITE UNDERMOUNT
COMPOSITE

ARCTIC WHITE QUARTZ COUNTERTOPS

CORALTIDES COLLECTION, TIDAL OAK FLOORING