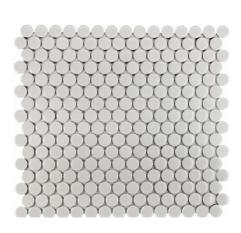

# Bathroom #3 Second Floor

**CABINETS - LATTE** 

**12X24 WALL TILE** 

COUNTERTOPS -SOAPSTONE METROPOLIS QUARTZ

POLISHED CHROME
PLUMBING
BRUSHED GOLD HARDWARE
& LIGHTING

WHITE PENNY ROUND
MOSAIC FLOOR TILE