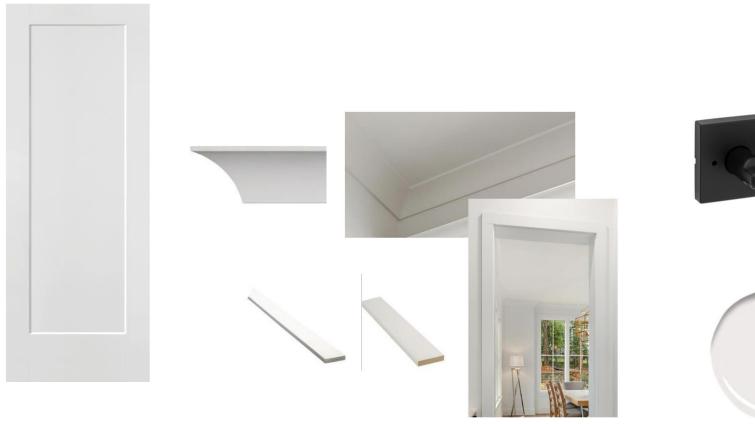

#### Interior Trim

INTERIOR DOOR STYLE

TRIM PACKAGE

SW 7004 SNOWBOUND (ALL WALLS & TRIM)