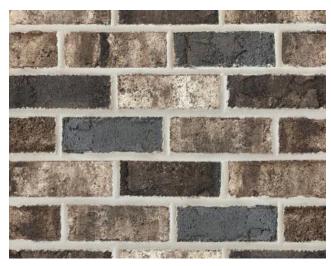

#### Exterior

**ROOF - CHARCOAL BLACK** 

RIVERSTREET BRICK

4 LITE, HALF LITE **BLACK MAGIC** 

FRONT DOOR, PAINTED SIDING - SW ROCK BOTTOM / TRIM - SW BLACK MAGIC

**BLACK GARAGE DOOR** 

**WINDOWS** 

TILE FOR EXTERIOR FIREPLACE (8x8 CEDAR MANTLE, NO HEARTH)