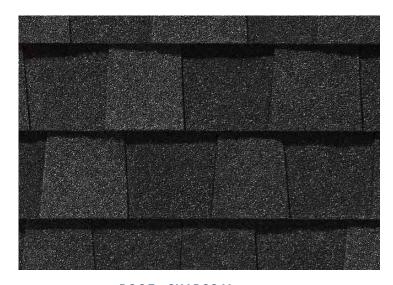

#### Exterior

**ROOF - CHARCOAL BLACK** 

RIVERSTREET BRICK

4 LITE, HALF LITE **BLACK MAGIC** 

FRONT DOOR, PAINTED SIDING - SW ROCK BOTTOM / TRIM - SW BLACK MAGIC

**BLACK GARAGE DOOR** 

**WINDOWS** 

TILE FOR EXTERIOR FIREPLACE (8x8 CEDAR MANTLE, NO HEARTH)