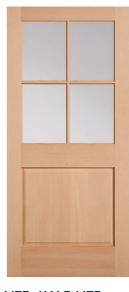

#### Exterior

**ROOF - CHARCOAL BLACK** 

RIVERSTREET BRICK

4 LITE, HALF LITE **BLACK MAGIC** 

FRONT DOOR, PAINTED SIDING - SW ROCK BOTTOM / TRIM - SW BLACK MAGIC

**BLACK GARAGE DOOR** 

**WINDOWS** 

TILE FOR EXTERIOR FIREPLACE (8x8 CEDAR MANTLE, NO HEARTH)