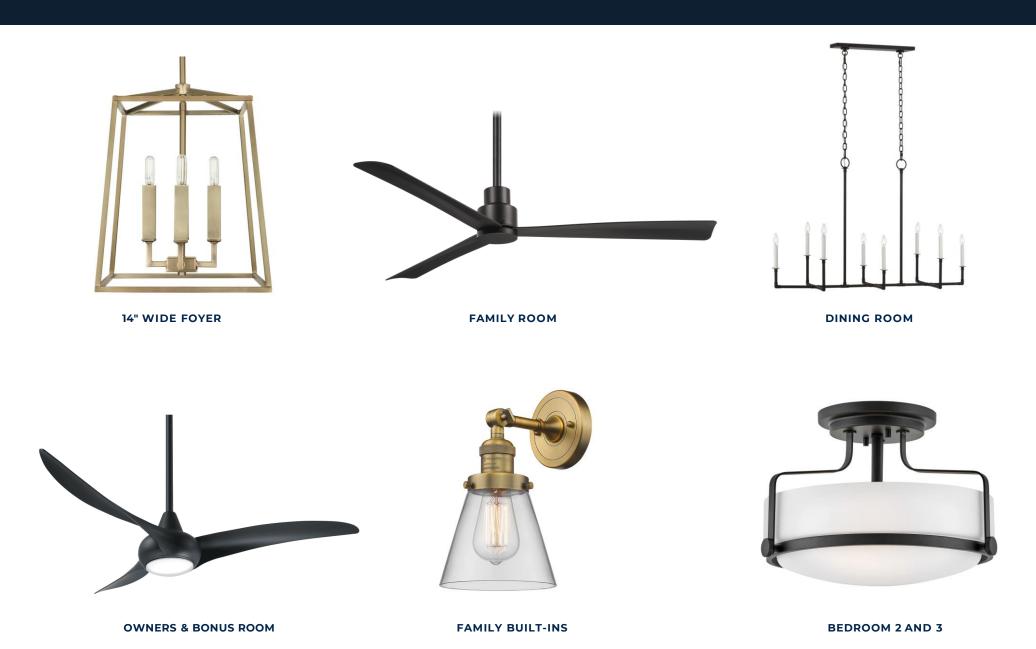

MINK BEVELED BACKSPLASH



**CABINETS - LATTE** 



SINK
15 ½" WHITE UNDERMOUNT
COMPOSITE





ARCTIC WHITE QUARTZ COUNTERTOPS



CORALTIDES COLLECTION, TIDAL OAK FLOORING

## Appliances



**36" BERTAZONNI DUAL FUEL RANGE** 



**24" SHARP MICROWAVE DRAWER** 



KITCHENAID BUILT-IN DISHWASHER



**36" REFRIGERATOR** 

#### Owners Bath



### Bathroom #2 Second Floor



# Bathroom #3 Second Floor





**CABINETS - LATTE** 

**12X24 WALL TILE** 

COUNTERTOPS -SOAPSTONE METROPOLIS QUARTZ



POLISHED CHROME
PLUMBING
BRUSHED GOLD HARDWARE
& LIGHTING



WHITE PENNY ROUND
MOSAIC FLOOR TILE



# Bathroom #4 First Floor



MATTE BLACK PLUMBING & HARDWARE

### Main Laundry







**CABINETS - SLATE** 



FAWN MOSAIC FLOOR TILE



COUNTERTOPS -NEGRESCO HONED GRANITE







## Interior Lighting



#### Interior Features



**BUILT IN DESIGN -LIGHT INCLUDED** 





RIVERSTREET BRICK FIREPLACE SURROUND



DROP ZONE DESIGN – PAINTED SW 7062 ROCK BOTTOM



Rock Bottom



STAIR BALUSTER DESIGN INTENT



TRIM ACCENT WALL IN OWNERS' BEDROOM

#### Interior Trim







INTERIOR DOOR STYLE

TRIM PACKAGE

SW 7004 SNOWBOUND (ALL WALLS & TRIM)