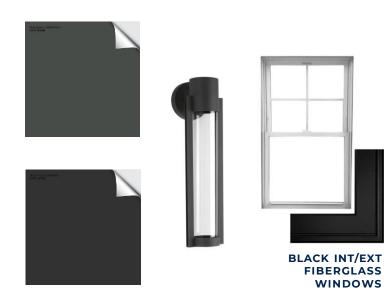

#### Exterior

**ROOF - CHARCOAL BLACK** 

RIVERSTREET BRICK

4 LITE, HALF LITE **BLACK MAGIC** 

FRONT DOOR, PAINTED SIDING - SW ROCK BOTTOM / TRIM - SW BLACK MAGIC

**BLACK GARAGE DOOR** 

**WINDOWS** 

TILE FOR EXTERIOR FIREPLACE (8x8 CEDAR MANTLE, NO HEARTH)