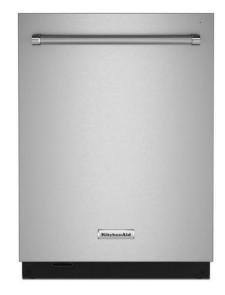

## Appliances

**36" BERTAZONNI DUAL FUEL RANGE** 

**24" SHARP MICROWAVE DRAWER** 

KITCHENAID BUILT-IN DISHWASHER

**36" REFRIGERATOR** 