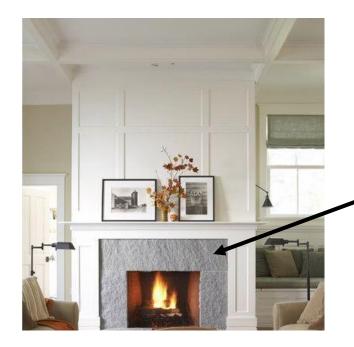

#### Exterior

**ROOF - CHARCOAL BLACK** 

RIVERSTREET BRICK

4 LITE, HALF LITE **BLACK MAGIC** 

FRONT DOOR, PAINTED SIDING - SW ROCK BOTTOM / TRIM - SW BLACK MAGIC

**BLACK GARAGE DOOR** 

**WINDOWS** 

TILE FOR EXTERIOR FIREPLACE (8x8 CEDAR MANTLE, NO HEARTH)

#### Interior Features

**BUILT IN DESIGN -LIGHT INCLUDED** 

RIVERSTREET BRICK FIREPLACE SURROUND

DROP ZONE DESIGN – PAINTED SW 7062 ROCK BOTTOM

Rock Bottom

STAIR BALUSTER DESIGN INTENT

TRIM ACCENT WALL IN OWNERS' BEDROOM