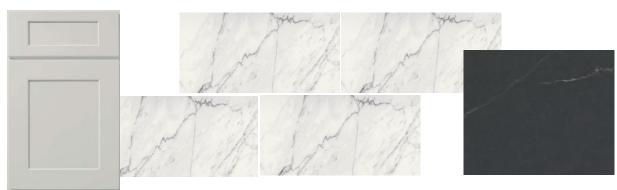

# Bathroom #3 Second Floor

**CABINETS - LATTE** 

**12X24 WALL TILE** 

COUNTERTOPS -SOAPSTONE METROPOLIS QUARTZ

POLISHED CHROME
PLUMBING
BRUSHED GOLD HARDWARE
& LIGHTING

WHITE PENNY ROUND
MOSAIC FLOOR TILE