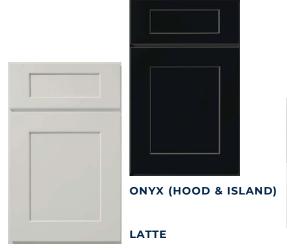

## Scullery

MINK BEVELED BACKSPLASH

**CABINETS - LATTE** 

SINK
15 ½" WHITE UNDERMOUNT
COMPOSITE

ARCTIC WHITE QUARTZ COUNTERTOPS

CORALTIDES COLLECTION, TIDAL OAK FLOORING

# Bathroom #3 Second Floor

**CABINETS - LATTE** 

**12X24 WALL TILE** 

COUNTERTOPS -SOAPSTONE METROPOLIS QUARTZ

POLISHED CHROME
PLUMBING
BRUSHED GOLD HARDWARE
& LIGHTING

WHITE PENNY ROUND
MOSAIC FLOOR TILE