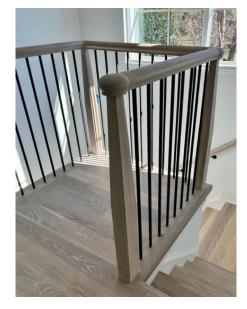

#### Interior Features

**BUILT IN DESIGN -LIGHT INCLUDED** 

RIVERSTREET BRICK FIREPLACE SURROUND

DROP ZONE DESIGN – PAINTED SW 7062 ROCK BOTTOM

Rock Bottom

STAIR BALUSTER DESIGN INTENT

TRIM ACCENT WALL IN OWNERS' BEDROOM