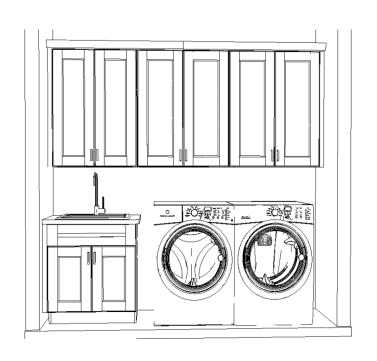

### Main Laundry

**CABINETS - SLATE** 

FAWN MOSAIC FLOOR TILE

COUNTERTOPS -NEGRESCO HONED GRANITE