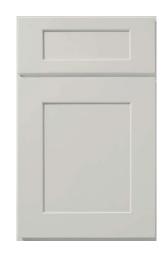

## Scullery

MINK BEVELED BACKSPLASH

**CABINETS - LATTE** 

SINK
15 ½" WHITE UNDERMOUNT
COMPOSITE

ARCTIC WHITE QUARTZ COUNTERTOPS

CORALTIDES COLLECTION, TIDAL OAK FLOORING