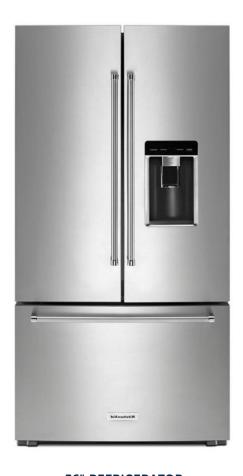

## Appliances

**36" BERTAZONNI DUAL FUEL RANGE** 

**24" SHARP MICROWAVE DRAWER** 

KITCHENAID BUILT-IN DISHWASHER

**36" REFRIGERATOR** 