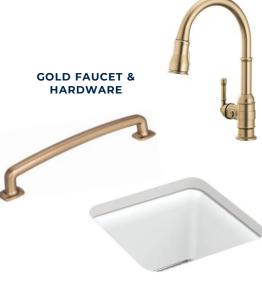

#### Kitchen

CORAL TIDES COLLECTION, TIDAL OAK FLOORING

POLISHED NICKEL

HARDWARE & GOLD FAUCET

MIZU 8X16" SILVER GLOSSY ELLIPSE