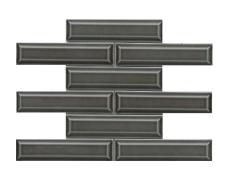

#### Kitchen

CORAL TIDES COLLECTION, TIDAL OAK FLOORING

POLISHED NICKEL

HARDWARE & GOLD FAUCET

MIZU 8X16" SILVER GLOSSY ELLIPSE