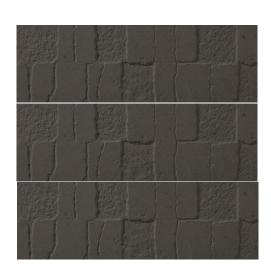

#### Exterior

**ROOF - CHARCOAL BLACK** 

RIVERSTREET BRICK

4 LITE, HALF LITE **BLACK MAGIC** 

FRONT DOOR, PAINTED SIDING - SW ROCK BOTTOM / TRIM - SW BLACK MAGIC

**BLACK GARAGE DOOR** 

**WINDOWS** 

TILE FOR EXTERIOR FIREPLACE (8x8 CEDAR MANTLE, NO HEARTH)