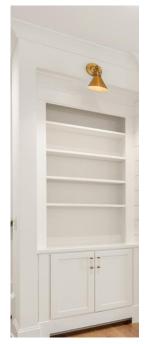

#### Interior Features

**BUILT IN DESIGN -LIGHT INCLUDED** 

RIVERSTREET BRICK FIREPLACE SURROUND

DROP ZONE DESIGN – PAINTED SW 7062 ROCK BOTTOM

Rock Bottom

STAIR BALUSTER DESIGN INTENT

TRIM ACCENT WALL IN OWNERS' BEDROOM