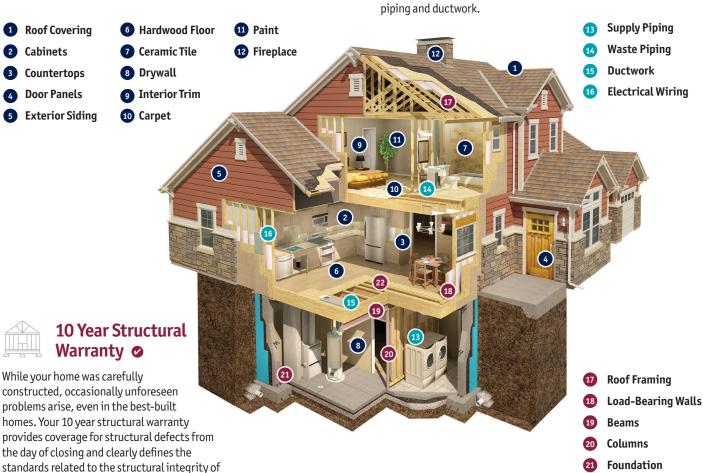

## Workmanship, distribution systems and structural warranty

**2 Year Distribution Systems** 

While you rarely see them, essential functions such as electrical, plumbing and mechanical systems are working behind the walls of

your new home. Your 2 year distribution systems warranty begins

at closing and establishes the standards for your home's wiring,

Warranty 2

from 2-10 Home Buyers Warranty (2-10 HBW).

## 1 Year Workmanship Warranty •

Quality is important, especially in your new home. Your 1 year workmanship warranty provides coverage from the day of closing and establishes the standards applicable to the fit, finish and materials used in the construction of your home.

the load-bearing elements of the home.

Homeowners register on

2-10.com/registerhome

- Easily search your digital warranty book
- View, download or print your warranty documents
- Enjoy exclusive access to our Home Appliance Discount program
- Add systems and appliances warranty coverage