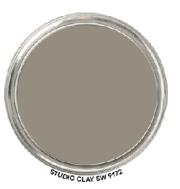

# Exterior

SIDING, B&B, TRIM, BRACKETS, COLUMNS, SOFFIT & FASCIA: SW9172 STUDIO CLAY

BRONZE

PORCH CEILINGS: FRONT DOOR & WEATHERED OAK GARAGE DOOR: SW7048 URBANE

**BRONZE DOOR** HARDWARE FIBERGLASS 6 LITE