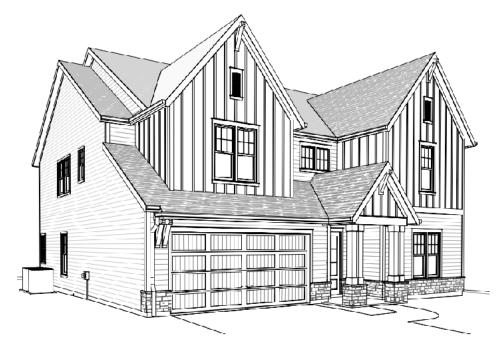

# Exterior

SIDING, B&B, TRIM, BRACKETS, COLUMNS, SOFFIT & FASCIA: SW9172 STUDIO CLAY

BRONZE

PORCH CEILINGS: FRONT DOOR & WEATHERED OAK GARAGE DOOR: SW7048 URBANE

**BRONZE DOOR** HARDWARE FIBERGLASS 6 LITE

FRONT DOOR

FOND DU LAC TAILORED BLEND STONE

WEATHERED WOOD SHINGLES