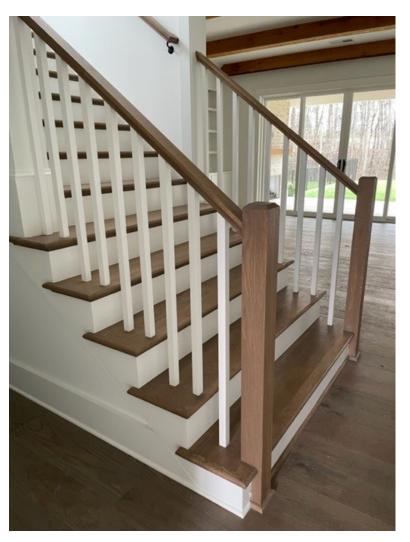

DOOR** HARDWARE FIBERGLASS 6 LITE

FRONT DOOR



FOND DU LAC TAILORED BLEND STONE





WEATHERED WOOD SHINGLES

## Kitchen



**REVWOOD DRIFTWOOD – SAND DUNE** 

Scullery



EARL GREY CABINETS

REVWOOD DRIFTWOOD – SAND DUNE





DRYWALL RANGE HOOD



36" Z-LINE DUAL FUEL RANGE



24" Z-LINE DISHWASHER

24" SHARP MICROWAVE DRAWER

## Owners Bath



# Bath 2



# Bath 3



#### Bath 4



ALLURO PALACE CREAM MOSAIC FLOOR & SHOWER PAN

# Powder



# Laundry



BRASS FLUSH MOUNT FIXTURE





IRISH CREME PAINTED CABINETS

MANHATTAN GRAY QUARTZ COUNTERTOPS





12X24 JUTE LINEN FLOOR TILE STRAIGHT STACKED

# Interior Lighting



# Additional Features



TRIM STYLE INTERIOR FIREPLACE



#### SIDING WRAPPED EXTERIOR FIREPLACE

INTERIOR FIREBOX AND HERRINGBONE

EXTERIOR FIREBOX

# Interior Trim







TRIM ACCENT IN OWNERS' BEDROOM

STAIR DESIGN

INTERIOR DOORS