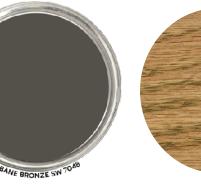

# Exterior

SIDING, B&B, TRIM, BRACKETS, COLUMNS, SOFFIT & FASCIA: SW9172 STUDIO CLAY

BRONZE

PORCH CEILINGS: FRONT DOOR & WEATHERED OAK GARAGE DOOR: SW7048 URBANE

**BRONZE DOOR** HARDWARE FIBERGLASS 6 LITE