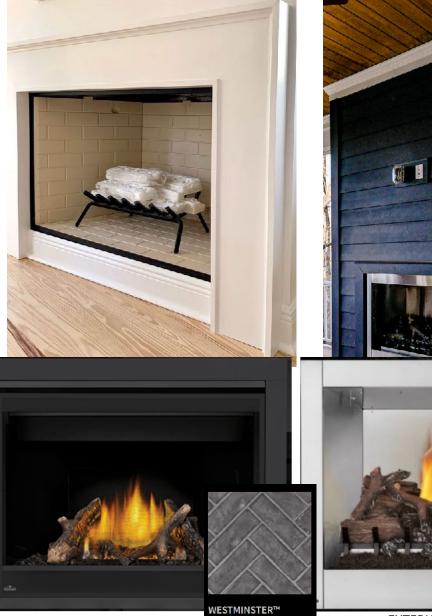

# Additional Features

TRIM STYLE INTERIOR FIREPLACE

#### SIDING WRAPPED EXTERIOR FIREPLACE

INTERIOR FIREBOX AND HERRINGBONE

EXTERIOR FIREBOX