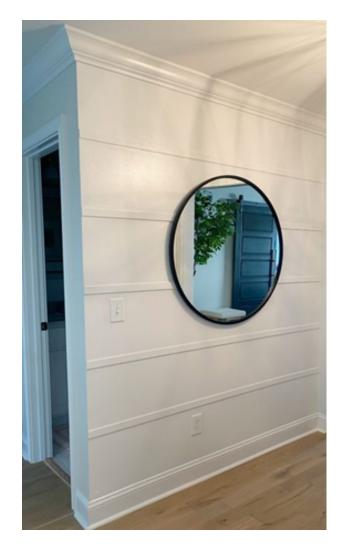

ZE DOOR** HARDWARE FIBERGLASS 6 LITE

FRONT DOOR



FOND DU LAC TAILORED BLEND STONE





WEATHERED WOOD SHINGLES

## Kitchen



**REVWOOD DRIFTWOOD – SAND DUNE** 

Scullery



EARL GREY CABINETS

REVWOOD DRIFTWOOD – SAND DUNE





DRYWALL RANGE HOOD



36" Z-LINE DUAL FUEL RANGE



24" Z-LINE DISHWASHER

24" SHARP MICROWAVE DRAWER

## Owners Bath



# Bath 2



# Bath 3



#### Bath 4



ALLURO PALACE CREAM MOSAIC FLOOR & SHOWER PAN

# Powder



# Laundry



BRASS FLUSH MOUNT FIXTURE





IRISH CREME PAINTED CABINETS

MANHATTAN GRAY QUARTZ COUNTERTOPS





12X24 JUTE LINEN FLOOR TILE STRAIGHT STACKED

# Interior Lighting



# Additional Features



TRIM STYLE INTERIOR FIREPLACE



#### SIDING WRAPPED EXTERIOR FIREPLACE

INTERIOR FIREBOX AND HERRINGBONE

EXTERIOR FIREBOX

# Interior Trim







TRIM ACCENT IN OWNERS' BEDROOM

STAIR DESIGN

INTERIOR DOORS