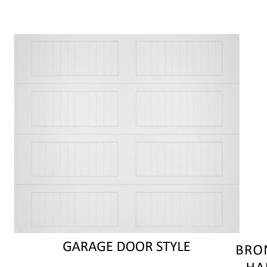

# Exterior

SIDING, B&B, TRIM, BRACKETS, COLUMNS, SOFFIT & FASCIA: SW9172 STUDIO CLAY

BRONZE

PORCH CEILINGS: FRONT DOOR & WEATHERED OAK GARAGE DOOR: SW7048 URBANE

**BRONZE DOOR** HARDWARE FIBERGLASS 6 LITE