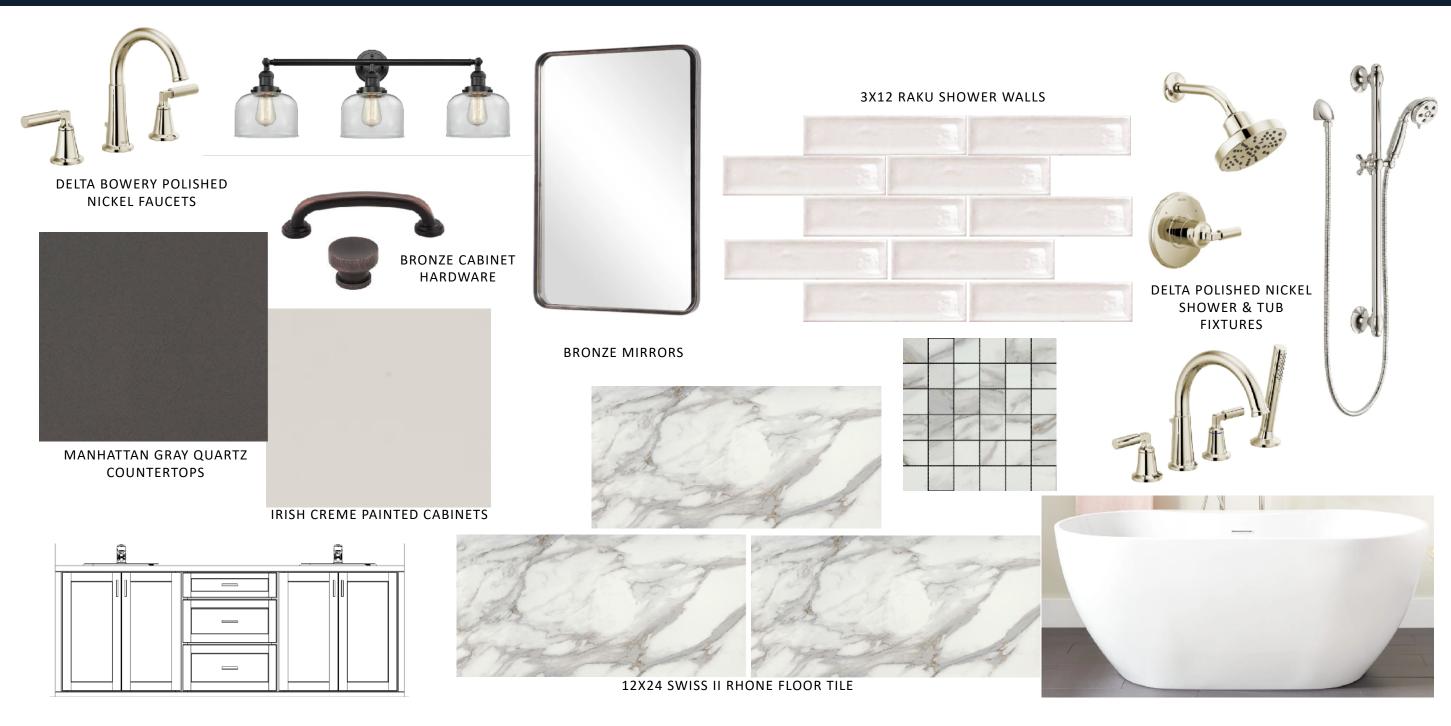

# Exterior





SIDING, B&B, TRIM, BRACKETS, COLUMNS, SOFFIT & FASCIA: SW9172 STUDIO CLAY



BRONZE

PORCH CEILINGS: FRONT DOOR & WEATHERED OAK GARAGE DOOR: SW7048 URBANE





**BRONZE DOOR** HARDWARE FIBERGLASS 6 LITE

FRONT DOOR



FOND DU LAC TAILORED BLEND STONE





WEATHERED WOOD SHINGLES

## Kitchen



**REVWOOD DRIFTWOOD – SAND DUNE** 

Scullery



EARL GREY CABINETS

REVWOOD DRIFTWOOD – SAND DUNE





DRYWALL RANGE HOOD



36" Z-LINE DUAL FUEL RANGE



24" Z-LINE DISHWASHER

24" SHARP MICROWAVE DRAWER

## Owners Bath



# Bath 2



# Bath 3



#### Bath 4



ALLURO PALACE CREAM MOSAIC FLOOR & SHOWER PAN

# Powder



# Laundry



BRASS FLUSH MOUNT FIXTURE





IRISH CREME PAINTED CABINETS

MANHATTAN GRAY QUARTZ COUNTERTOPS





12X24 JUTE LINEN FLOOR TILE STRAIGHT STACKED

# Interior Lighting



# Additional Features



TRIM STYLE INTERIOR FIREPLACE



#### SIDING WRAPPED EXTERIOR FIREPLACE

INTERIOR FIREBOX AND HERRINGBONE

EXTERIOR FIREBOX

# Interior Trim







TRIM ACCENT IN OWNERS' BEDROOM

STAIR DESIGN

INTERIOR DOORS