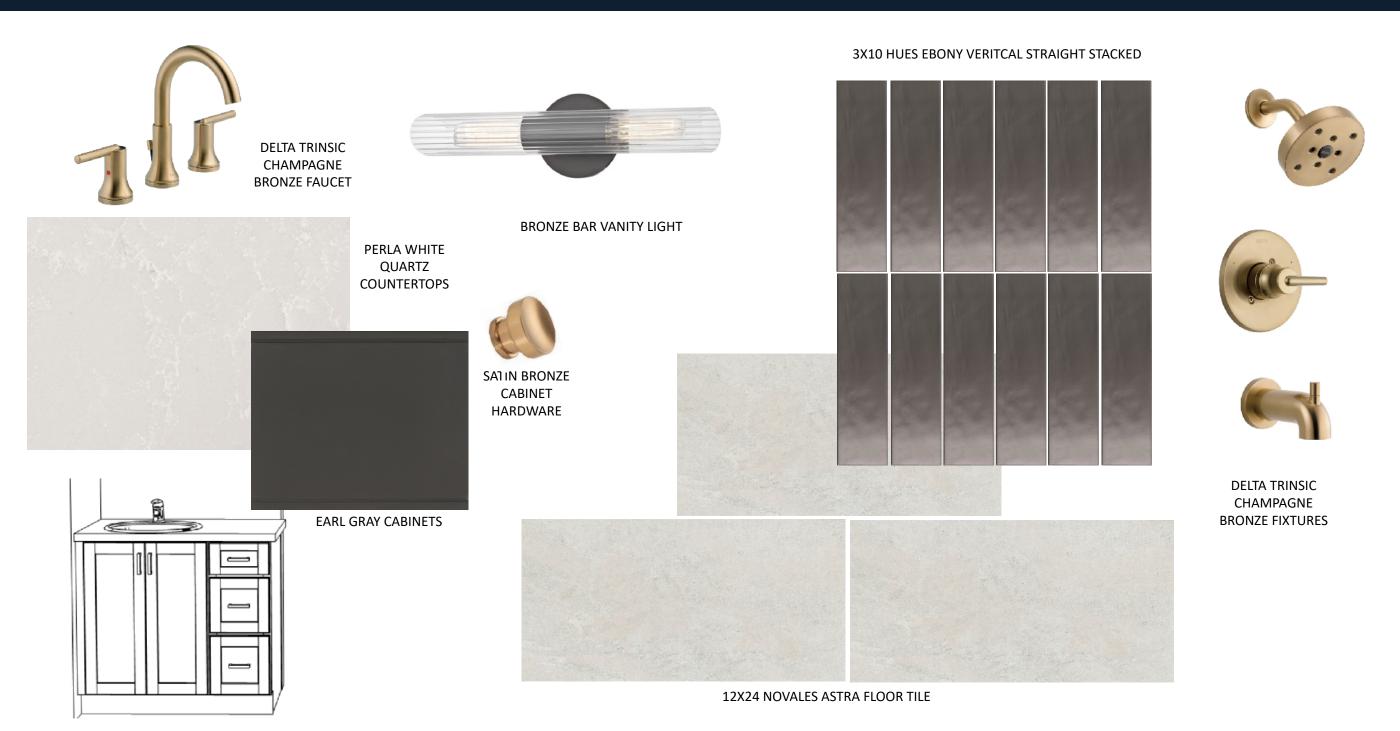

# Exterior





SIDING, B&B, TRIM, BRACKETS, COLUMNS, SOFFIT & FASCIA: SW9172 STUDIO CLAY



BRONZE

PORCH CEILINGS: FRONT DOOR & WEATHERED OAK GARAGE DOOR: SW7048 URBANE





**BRONZE DOOR** HARDWARE FIBERGLASS 6 LITE

FRONT DOOR



FOND DU LAC TAILORED BLEND STONE





WEATHERED WOOD SHINGLES

## Kitchen



**REVWOOD DRIFTWOOD – SAND DUNE** 

Scullery



EARL GREY CABINETS

REVWOOD DRIFTWOOD – SAND DUNE





DRYWALL RANGE HOOD



36" Z-LINE DUAL FUEL RANGE



24" Z-LINE DISHWASHER

24" SHARP MICROWAVE DRAWER

## Owners Bath



# Bath 2



# Bath 3



#### Bath 4



ALLURO PALACE CREAM MOSAIC FLOOR & SHOWER PAN

# Powder



# Laundry



BRASS FLUSH MOUNT FIXTURE





IRISH CREME PAINTED CABINETS

MANHATTAN GRAY QUARTZ COUNTERTOPS





12X24 JUTE LINEN FLOOR TILE STRAIGHT STACKED

# Interior Lighting



# Additional Features



TRIM STYLE INTERIOR FIREPLACE



#### SIDING WRAPPED EXTERIOR FIREPLACE

INTERIOR FIREBOX AND HERRINGBONE

EXTERIOR FIREBOX

# Interior Trim







TRIM ACCENT IN OWNERS' BEDROOM

STAIR DESIGN

INTERIOR DOORS