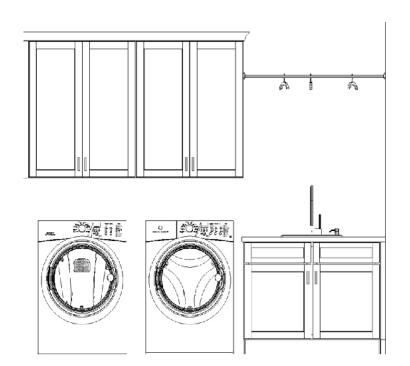

# Laundry

BRASS FLUSH MOUNT FIXTURE

IRISH CREME PAINTED CABINETS

MANHATTAN GRAY QUARTZ COUNTERTOPS

12X24 JUTE LINEN FLOOR TILE STRAIGHT STACKED