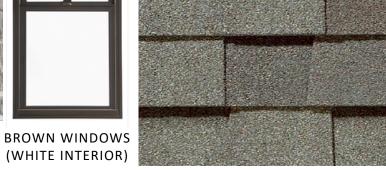

# Exterior

SIDING, B&B, TRIM, BRACKETS, COLUMNS, SOFFIT & FASCIA: SW9172 STUDIO CLAY

BRONZE

PORCH CEILINGS: FRONT DOOR & WEATHERED OAK GARAGE DOOR: SW7048 URBANE

**BRONZE DOOR** HARDWARE FIBERGLASS 6 LITE