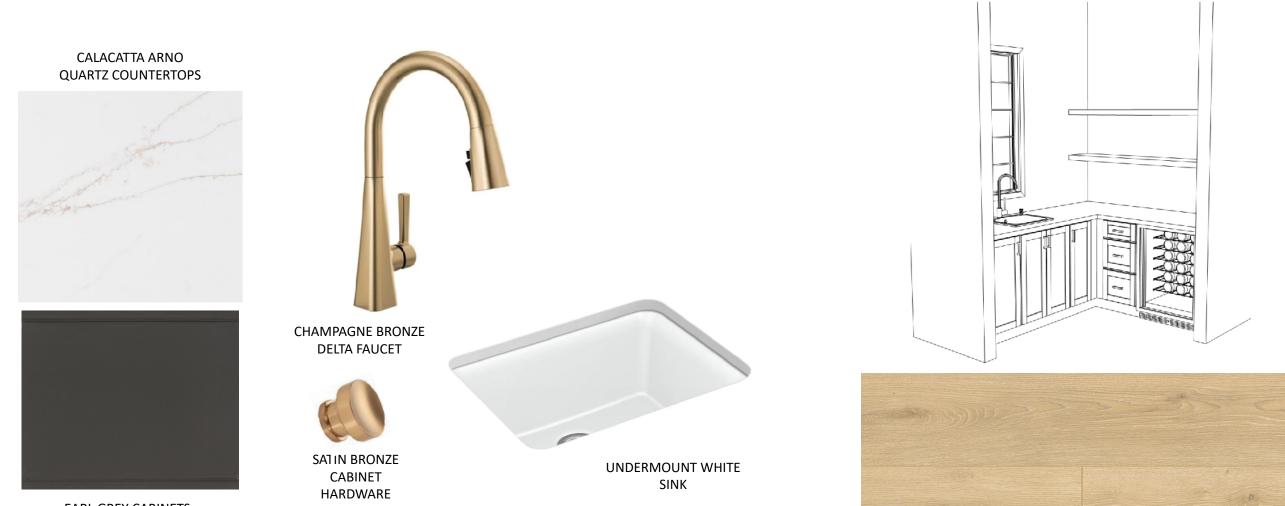

## Kitchen

**REVWOOD DRIFTWOOD – SAND DUNE** 

Scullery

EARL GREY CABINETS

REVWOOD DRIFTWOOD – SAND DUNE

DRYWALL RANGE HOOD

36" Z-LINE DUAL FUEL RANGE

24" Z-LINE DISHWASHER