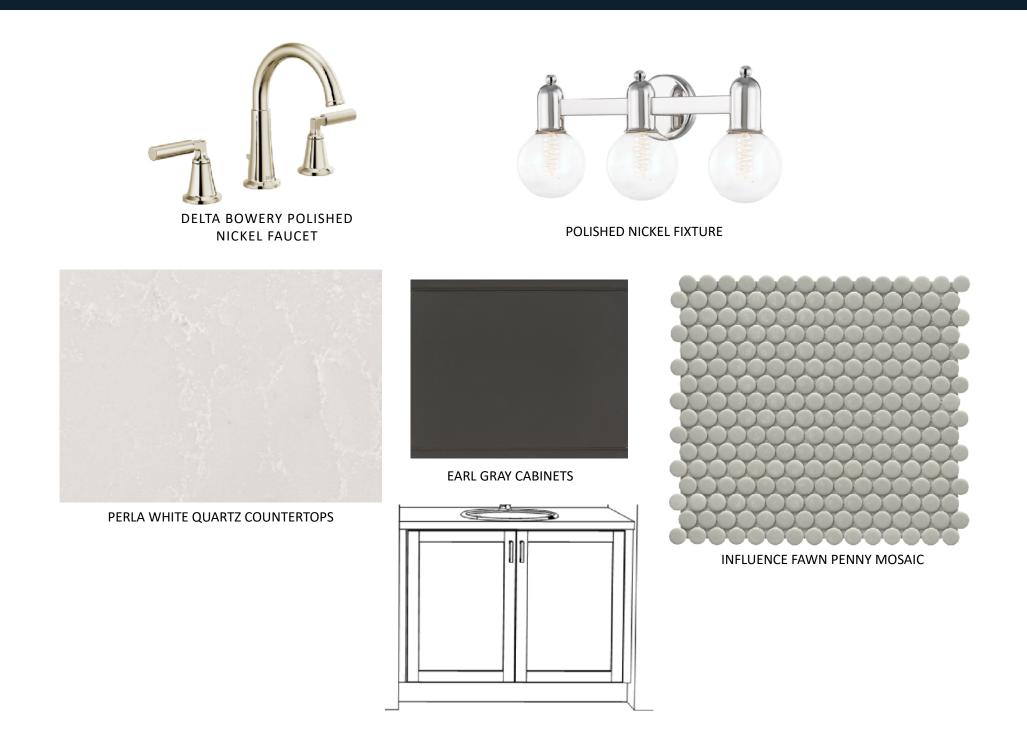

# Exterior





SIDING, B&B, TRIM, BRACKETS, COLUMNS, SOFFIT & FASCIA: SW9172 STUDIO CLAY



BRONZE

PORCH CEILINGS: FRONT DOOR & WEATHERED OAK GARAGE DOOR: SW7048 URBANE





**BRONZE DOOR** HARDWARE FIBERGLASS 6 LITE

FRONT DOOR



FOND DU LAC TAILORED BLEND STONE





WEATHERED WOOD SHINGLES

## Kitchen



**REVWOOD DRIFTWOOD – SAND DUNE** 

Scullery



EARL GREY CABINETS

REVWOOD DRIFTWOOD – SAND DUNE





DRYWALL RANGE HOOD



36" Z-LINE DUAL FUEL RANGE



24" Z-LINE DISHWASHER

24" SHARP MICROWAVE DRAWER

## Owners Bath



# Bath 2



# Bath 3



#### Bath 4



ALLURO PALACE CREAM MOSAIC FLOOR & SHOWER PAN

# Powder



# Laundry



BRASS FLUSH MOUNT FIXTURE





IRISH CREME PAINTED CABINETS

MANHATTAN GRAY QUARTZ COUNTERTOPS





12X24 JUTE LINEN FLOOR TILE STRAIGHT STACKED

# Interior Lighting



# Additional Features



TRIM STYLE INTERIOR FIREPLACE



#### SIDING WRAPPED EXTERIOR FIREPLACE

INTERIOR FIREBOX AND HERRINGBONE

EXTERIOR FIREBOX

# Interior Trim







TRIM ACCENT IN OWNERS' BEDROOM

STAIR DESIGN

INTERIOR DOORS