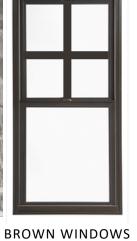

# Exterior

SIDING, B&B, TRIM, BRACKETS, COLUMNS, SOFFIT & FASCIA: SW9172 STUDIO CLAY

BRONZE

PORCH CEILINGS: FRONT DOOR & WEATHERED OAK GARAGE DOOR: SW7048 URBANE

**BRONZE DOOR** HARDWARE FIBERGLASS 6 LITE