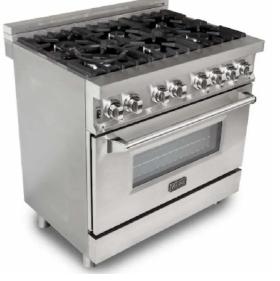

## Kitchen

**REVWOOD DRIFTWOOD – SAND DUNE** 

Scullery

EARL GREY CABINETS

REVWOOD DRIFTWOOD – SAND DUNE

DRYWALL RANGE HOOD

36" Z-LINE DUAL FUEL RANGE

24" Z-LINE DISHWASHER