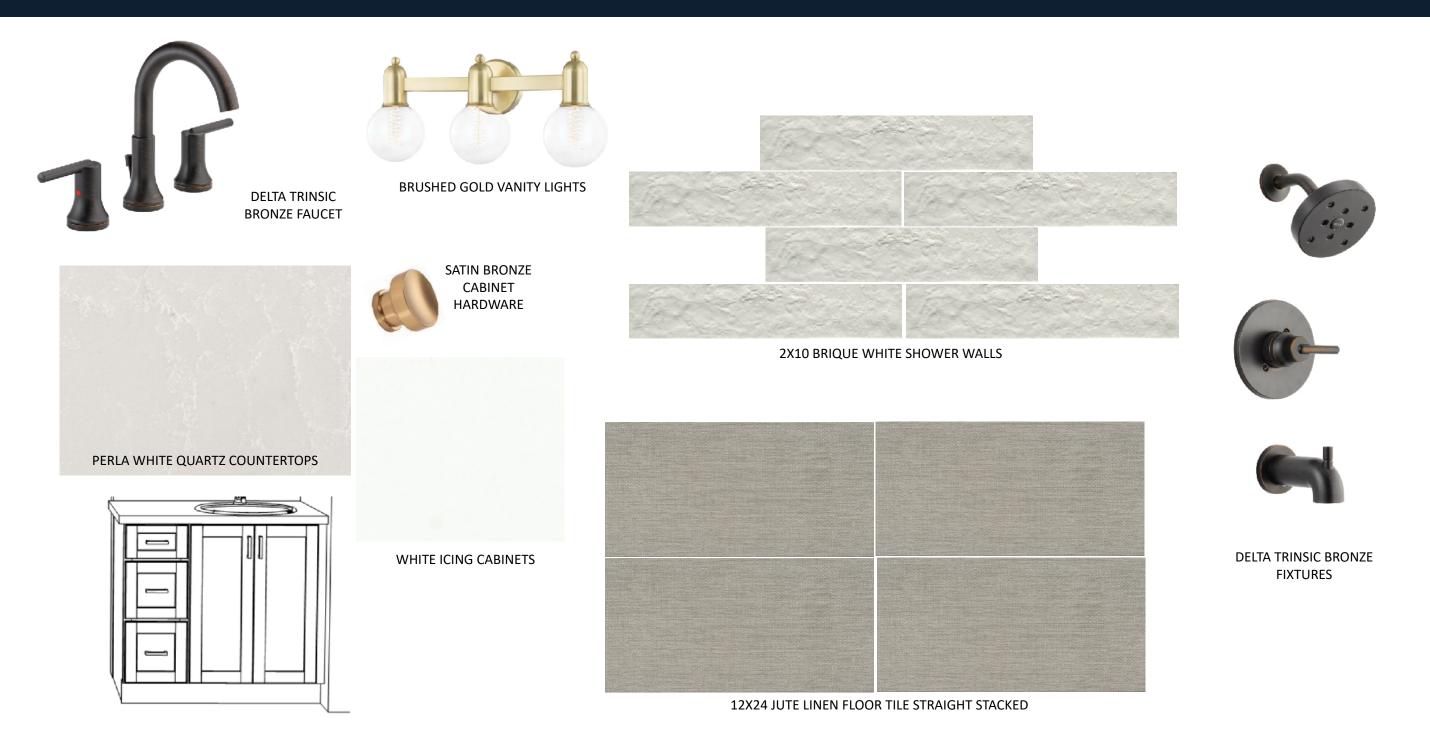

# Exterior





SIDING, B&B, TRIM, BRACKETS, COLUMNS, SOFFIT & FASCIA: SW9172 STUDIO CLAY



BRONZE

PORCH CEILINGS: FRONT DOOR & WEATHERED OAK GARAGE DOOR: SW7048 URBANE





**BRONZE DOOR** HARDWARE FIBERGLASS 6 LITE

FRONT DOOR



FOND DU LAC TAILORED BLEND STONE





WEATHERED WOOD SHINGLES

## Kitchen



**REVWOOD DRIFTWOOD – SAND DUNE** 

Scullery



EARL GREY CABINETS

REVWOOD DRIFTWOOD – SAND DUNE





DRYWALL RANGE HOOD



36" Z-LINE DUAL FUEL RANGE



24" Z-LINE DISHWASHER

24" SHARP MICROWAVE DRAWER

## Owners Bath



# Bath 2



# Bath 3



#### Bath 4



ALLURO PALACE CREAM MOSAIC FLOOR & SHOWER PAN

# Powder



# Laundry



BRASS FLUSH MOUNT FIXTURE





IRISH CREME PAINTED CABINETS

MANHATTAN GRAY QUARTZ COUNTERTOPS





12X24 JUTE LINEN FLOOR TILE STRAIGHT STACKED

# Interior Lighting



# Additional Features



TRIM STYLE INTERIOR FIREPLACE



#### SIDING WRAPPED EXTERIOR FIREPLACE

INTERIOR FIREBOX AND HERRINGBONE

EXTERIOR FIREBOX

# Interior Trim







TRIM ACCENT IN OWNERS' BEDROOM

STAIR DESIGN

INTERIOR DOORS