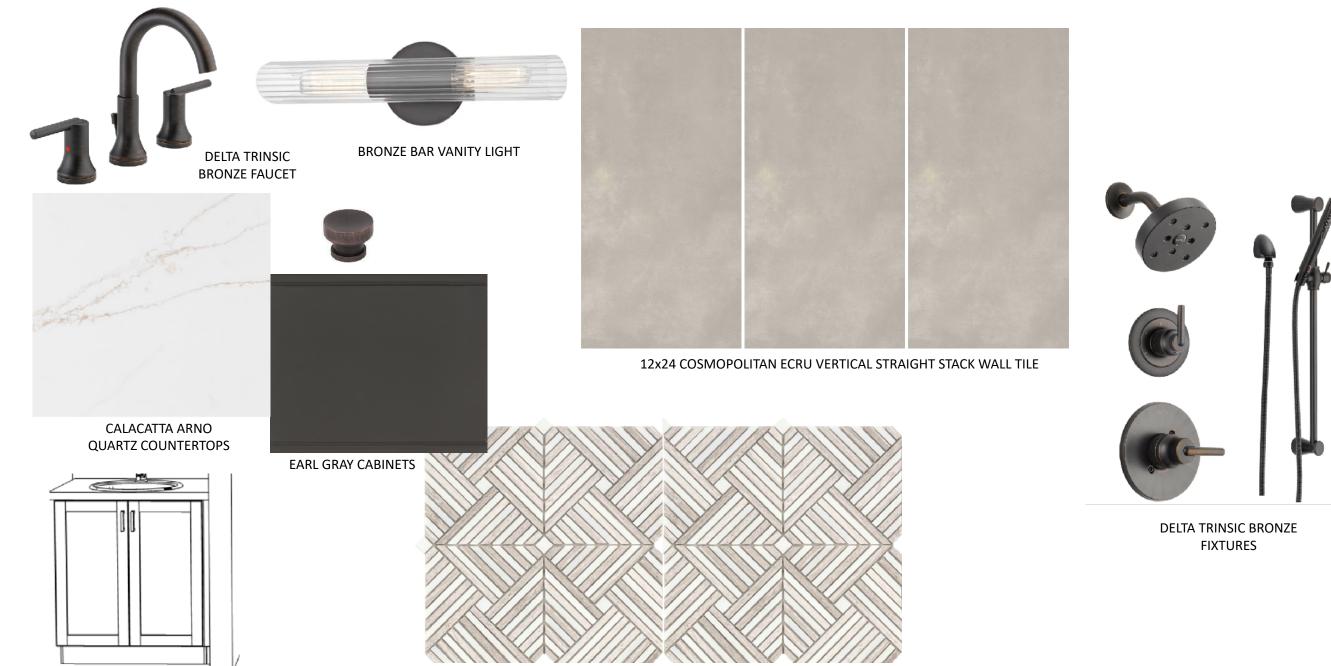

# Exterior





SIDING, B&B, TRIM, BRACKETS, COLUMNS, SOFFIT & FASCIA: SW9172 STUDIO CLAY



BRONZE

PORCH CEILINGS: FRONT DOOR & WEATHERED OAK GARAGE DOOR: SW7048 URBANE





**BRONZE DOOR** HARDWARE FIBERGLASS 6 LITE

FRONT DOOR



FOND DU LAC TAILORED BLEND STONE





WEATHERED WOOD SHINGLES

## Kitchen



**REVWOOD DRIFTWOOD – SAND DUNE** 

Scullery



EARL GREY CABINETS

REVWOOD DRIFTWOOD – SAND DUNE





DRYWALL RANGE HOOD



36" Z-LINE DUAL FUEL RANGE



24" Z-LINE DISHWASHER

24" SHARP MICROWAVE DRAWER

## Owners Bath



# Bath 2



# Bath 3



#### Bath 4



ALLURO PALACE CREAM MOSAIC FLOOR & SHOWER PAN

# Powder



# Laundry



BRASS FLUSH MOUNT FIXTURE





IRISH CREME PAINTED CABINETS

MANHATTAN GRAY QUARTZ COUNTERTOPS





12X24 JUTE LINEN FLOOR TILE STRAIGHT STACKED

# Interior Lighting



# Additional Features



TRIM STYLE INTERIOR FIREPLACE



#### SIDING WRAPPED EXTERIOR FIREPLACE

INTERIOR FIREBOX AND HERRINGBONE

EXTERIOR FIREBOX

# Interior Trim







TRIM ACCENT IN OWNERS' BEDROOM

STAIR DESIGN

INTERIOR DOORS