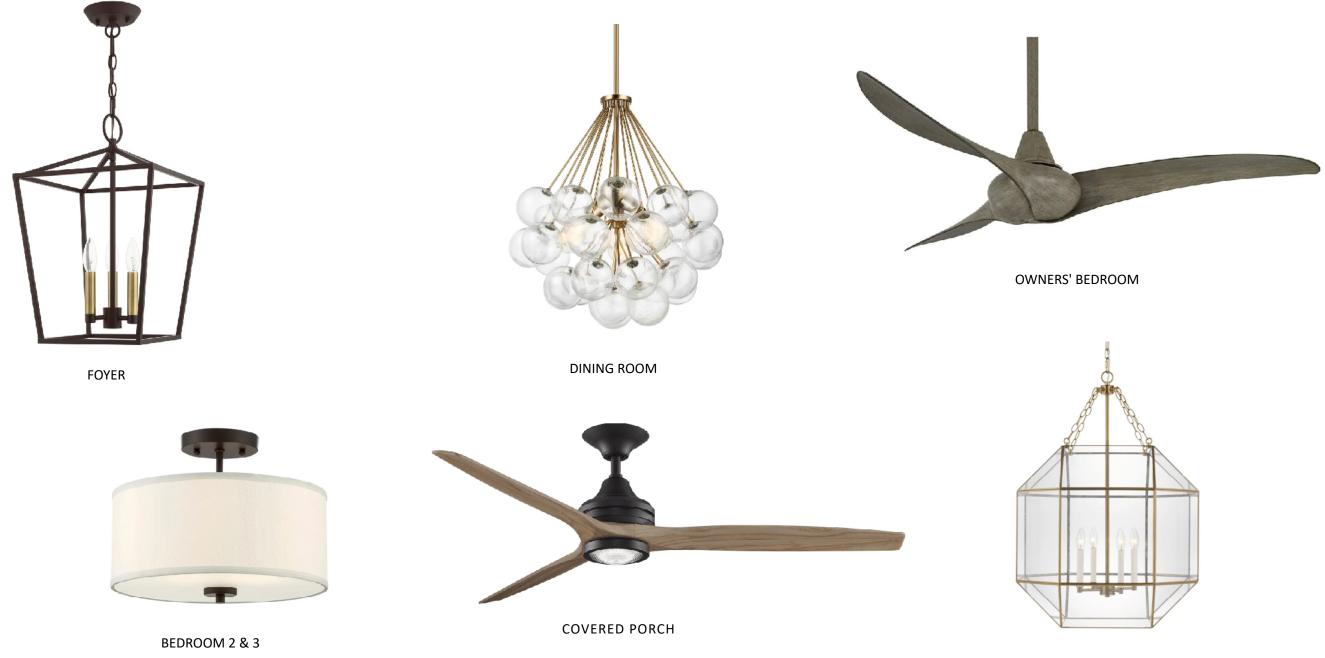

SIDING, B&B, TRIM, BRACKETS, COLUMNS, SOFFIT & FASCIA: SW9172 STUDIO CLAY



BRONZE

PORCH CEILINGS: FRONT DOOR & WEATHERED OAK GARAGE DOOR: SW7048 URBANE





**BRONZE DOOR** HARDWARE FIBERGLASS 6 LITE

FRONT DOOR



FOND DU LAC TAILORED BLEND STONE





WEATHERED WOOD SHINGLES

## Kitchen



**REVWOOD DRIFTWOOD – SAND DUNE** 

Scullery



EARL GREY CABINETS

REVWOOD DRIFTWOOD – SAND DUNE





DRYWALL RANGE HOOD



36" Z-LINE DUAL FUEL RANGE



24" Z-LINE DISHWASHER

24" SHARP MICROWAVE DRAWER

## Owners Bath



# Bath 2



# Bath 3



#### Bath 4



ALLURO PALACE CREAM MOSAIC FLOOR & SHOWER PAN

# Powder



# Laundry



BRASS FLUSH MOUNT FIXTURE





IRISH CREME PAINTED CABINETS

MANHATTAN GRAY QUARTZ COUNTERTOPS





12X24 JUTE LINEN FLOOR TILE STRAIGHT STACKED

# Interior Lighting



# Additional Features



TRIM STYLE INTERIOR FIREPLACE



#### SIDING WRAPPED EXTERIOR FIREPLACE

INTERIOR FIREBOX AND HERRINGBONE

EXTERIOR FIREBOX

# Interior Trim







TRIM ACCENT IN OWNERS' BEDROOM

STAIR DESIGN

INTERIOR DOORS