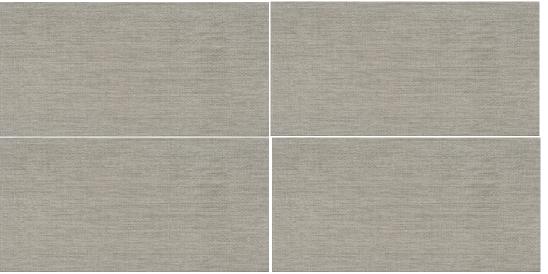

# Laundry

BRASS FLUSH MOUNT FIXTURE

IRISH CREME PAINTED CABINETS

MANHATTAN GRAY QUARTZ COUNTERTOPS

12X24 JUTE LINEN FLOOR TILE STRAIGHT STACKED