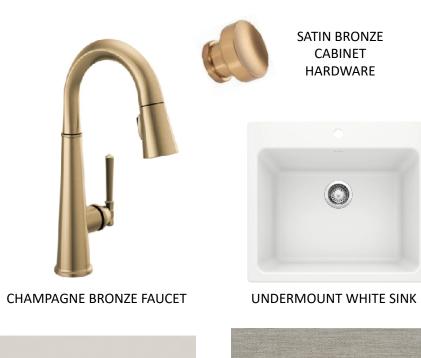

## Kitchen

**REVWOOD DRIFTWOOD – SAND DUNE** 

Scullery

EARL GREY CABINETS

REVWOOD DRIFTWOOD – SAND DUNE

DRYWALL RANGE HOOD

36" Z-LINE DUAL FUEL RANGE

24" Z-LINE DISHWASHER