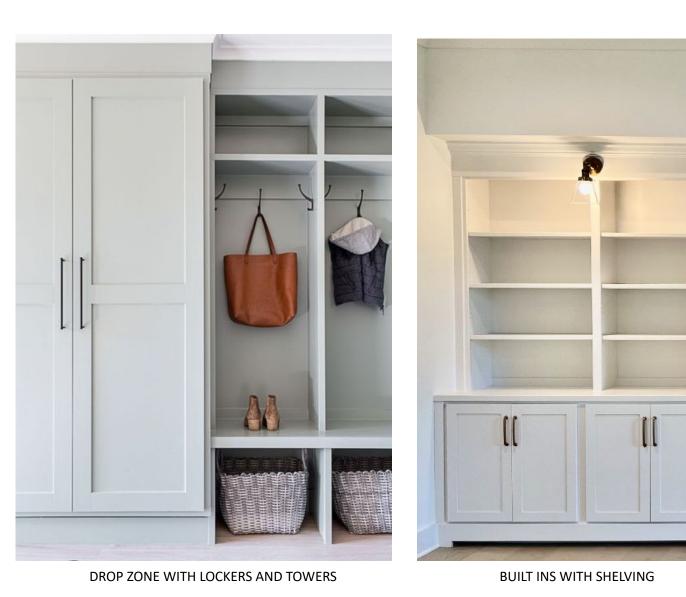

CKETS, COLUMNS, SOFFIT & FASCIA: SW9172 STUDIO CLAY



BRONZE

PORCH CEILINGS: FRONT DOOR & WEATHERED OAK GARAGE DOOR: SW7048 URBANE





**BRONZE DOOR** HARDWARE FIBERGLASS 6 LITE

FRONT DOOR



FOND DU LAC TAILORED BLEND STONE





WEATHERED WOOD SHINGLES

## Kitchen



**REVWOOD DRIFTWOOD – SAND DUNE** 

Scullery



EARL GREY CABINETS

REVWOOD DRIFTWOOD – SAND DUNE





DRYWALL RANGE HOOD



36" Z-LINE DUAL FUEL RANGE



24" Z-LINE DISHWASHER

24" SHARP MICROWAVE DRAWER

## Owners Bath



# Bath 2



# Bath 3



#### Bath 4



ALLURO PALACE CREAM MOSAIC FLOOR & SHOWER PAN

# Powder



# Laundry



BRASS FLUSH MOUNT FIXTURE





IRISH CREME PAINTED CABINETS

MANHATTAN GRAY QUARTZ COUNTERTOPS





12X24 JUTE LINEN FLOOR TILE STRAIGHT STACKED

# Interior Lighting



# Additional Features



TRIM STYLE INTERIOR FIREPLACE



#### SIDING WRAPPED EXTERIOR FIREPLACE

INTERIOR FIREBOX AND HERRINGBONE

EXTERIOR FIREBOX

# Interior Trim







TRIM ACCENT IN OWNERS' BEDROOM

STAIR DESIGN

INTERIOR DOORS