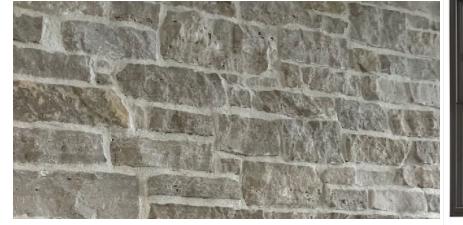

# Exterior





SIDING, B&B, TRIM, BRACKETS, COLUMNS, SOFFIT & FASCIA: SW9172 STUDIO CLAY



BRONZE

PORCH CEILINGS: FRONT DOOR & WEATHERED OAK GARAGE DOOR: SW7048 URBANE





**BRONZE DOOR** HARDWARE FIBERGLASS 6 LITE

FRONT DOOR



FOND DU LAC TAILORED BLEND STONE





WEATHERED WOOD SHINGLES

## Kitchen



**REVWOOD DRIFTWOOD – SAND DUNE** 

Scullery



EARL GREY CABINETS

REVWOOD DRIFTWOOD – SAND DUNE





DRYWALL RANGE HOOD



36" Z-LINE DUAL FUEL RANGE



24" Z-LINE DISHWASHER

24" SHARP MICROWAVE DRAWER

## Owners Bath



# Bath 2



# Bath 3



#### Bath 4



ALLURO PALACE CREAM MOSAIC FLOOR & SHOWER PAN

# Powder



# Laundry



BRASS FLUSH MOUNT FIXTURE





IRISH CREME PAINTED CABINETS

MANHATTAN GRAY QUARTZ COUNTERTOPS





12X24 JUTE LINEN FLOOR TILE STRAIGHT STACKED

# Interior Lighting



# Additional Features



TRIM STYLE INTERIOR FIREPLACE



#### SIDING WRAPPED EXTERIOR FIREPLACE

INTERIOR FIREBOX AND HERRINGBONE

EXTERIOR FIREBOX

# Interior Trim







TRIM ACCENT IN OWNERS' BEDROOM

STAIR DESIGN