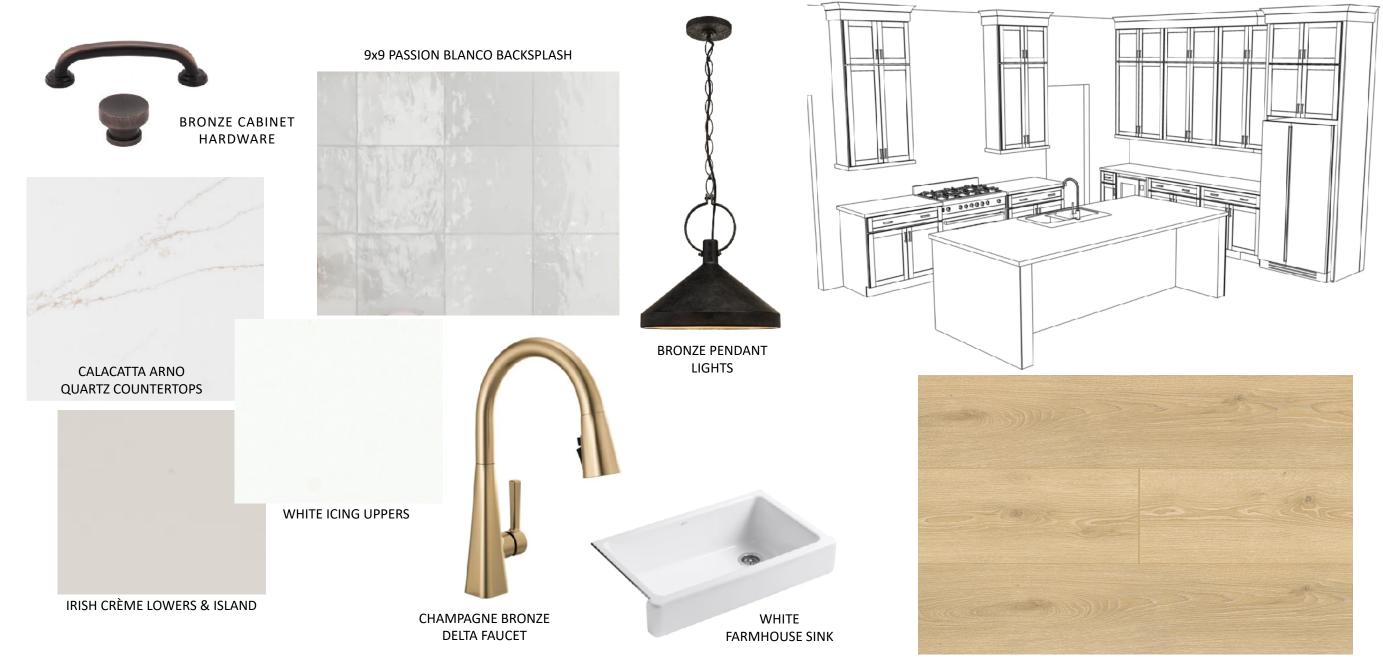

## Kitchen

**REVWOOD DRIFTWOOD – SAND DUNE** 

Scullery

EARL GREY CABINETS

REVWOOD DRIFTWOOD – SAND DUNE

DRYWALL RANGE HOOD

36" Z-LINE DUAL FUEL RANGE

24" Z-LINE DISHWASHER