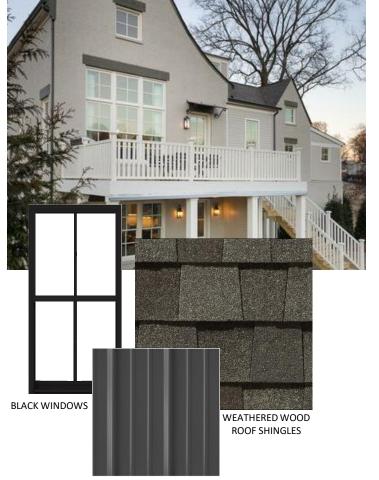

### **EXTERIOR**

EXTERIOR PAINT & WINDOW TRIM: SW AMAZING GRAY

SOFFIT, FASCIA, BRACKETS, COLUMNS PORCH CEILINGS & GARAGE DOOR: SW OYSTER WHITE

FRONT DOOR: SW TRICORN BLACK

CHARCOAL METAL ACCENT ROOF