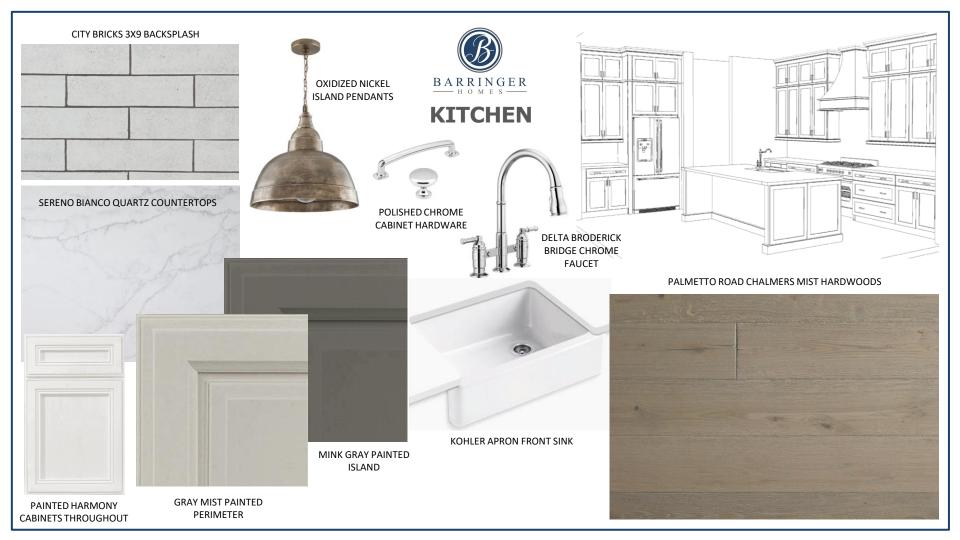

### **APPLIANCES**

CUSTOM GRAY MIST WOOD HOOD

KITCHENAID 36" GAS RANGE

KITCHENAID 24" DISHWASHER

SHARP 30" MICROWAVE DRAWER