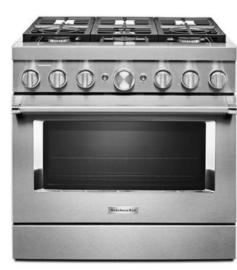

### **APPLIANCES**

CUSTOM GRAY MIST WOOD HOOD

KITCHENAID 36" GAS RANGE

KITCHENAID 24" DISHWASHER

SHARP 30" MICROWAVE DRAWER