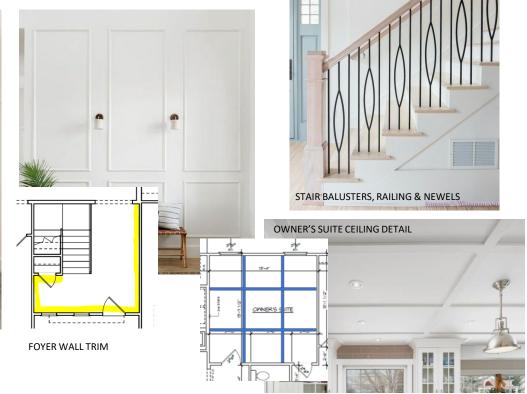

### **INTERIOR TRIM**

CRAFTSMAN DOOR & WINDOW TRIM

**COVE CROWN & TRADITIONAL BASEBOARDS** 

INTERIOR DOORS

SW CITY LOFT WALLS

SW PURE WHITE TRIM

DOOR HARDWARE