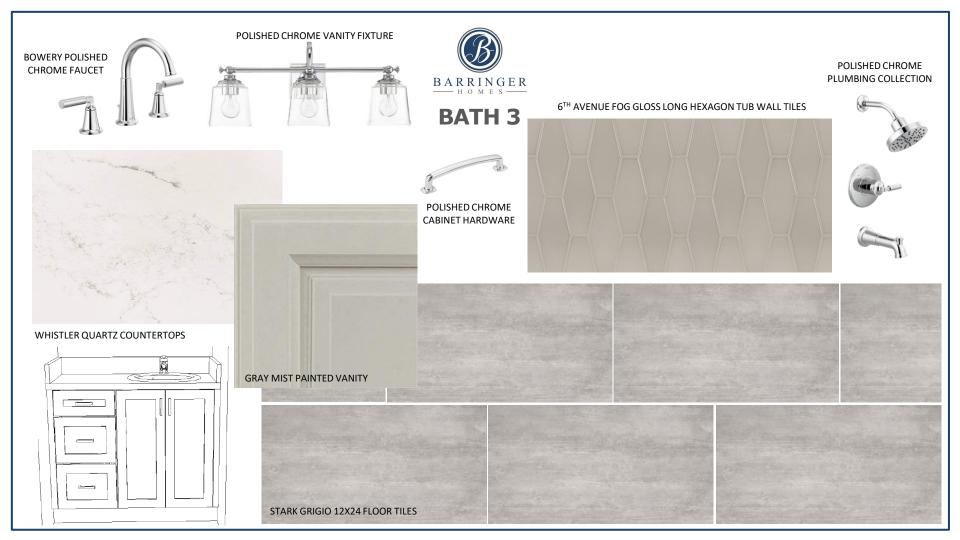

# St. George Lot 1



Model 9620



### **EXTERIOR**



EXTERIOR PAINT & WINDOW TRIM: SW AMAZING GRAY



SOFFIT, FASCIA, BRACKETS, COLUMNS PORCH CEILINGS & GARAGE DOOR: SW OYSTER WHITE



FRONT DOOR: SW TRICORN BLACK



CHARCOAL METAL ACCENT ROOF







### **APPLIANCES**



CUSTOM GRAY MIST WOOD HOOD



KITCHENAID 36" GAS RANGE



KITCHENAID 24" DISHWASHER



SHARP 30" MICROWAVE DRAWER













## **LIGHTING**



MUD ROOM



OWNER'S BEDROOM



REAR PATIO



**FOYER** 

SECONDARY BEDROOMS & BONUS









**INTERIOR TRIM** 









CAST STONE FIREPLACE



### **INTERIOR TRIM**



CRAFTSMAN DOOR & WINDOW TRIM



**COVE CROWN & TRADITIONAL BASEBOARDS** 



INTERIOR DOORS



SW CITY LOFT WALLS



SW PURE WHITE TRIM



DOOR HARDWARE