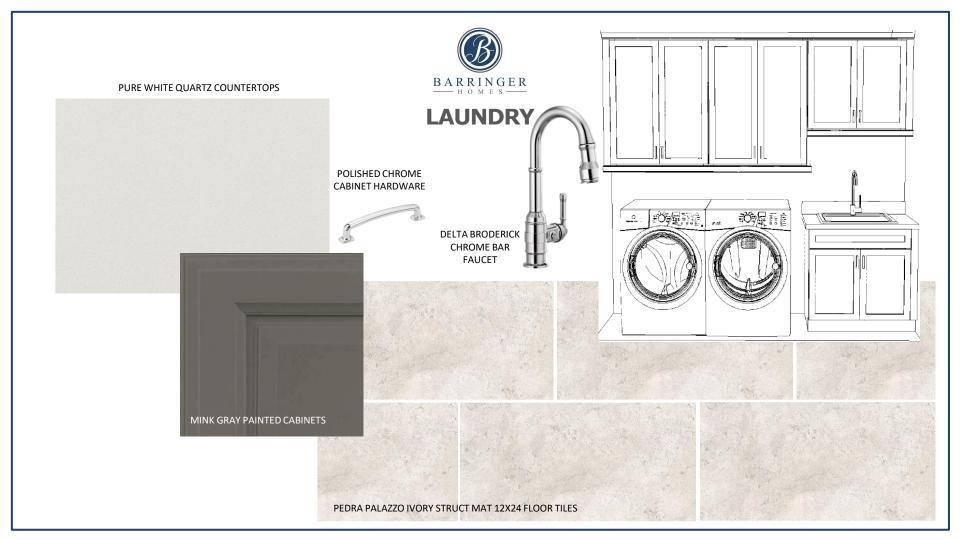

# St. George Lot 1



Model 9620



### **EXTERIOR**



EXTERIOR PAINT & WINDOW TRIM: SW AMAZING GRAY



SOFFIT, FASCIA, BRACKETS, COLUMNS PORCH CEILINGS & GARAGE DOOR: SW OYSTER WHITE



FRONT DOOR: SW TRICORN BLACK



CHARCOAL METAL ACCENT ROOF







### **APPLIANCES**



CUSTOM GRAY MIST WOOD HOOD



KITCHENAID 36" GAS RANGE



KITCHENAID 24" DISHWASHER



SHARP 30" MICROWAVE DRAWER













## **LIGHTING**



MUD ROOM



OWNER'S BEDROOM



REAR PATIO



**FOYER** 

SECONDARY BEDROOMS & BONUS









**INTERIOR TRIM** 









CAST STONE FIREPLACE



### **INTERIOR TRIM**



CRAFTSMAN DOOR & WINDOW TRIM



**COVE CROWN & TRADITIONAL BASEBOARDS** 



INTERIOR DOORS



SW CITY LOFT WALLS



SW PURE WHITE TRIM



DOOR HARDWARE