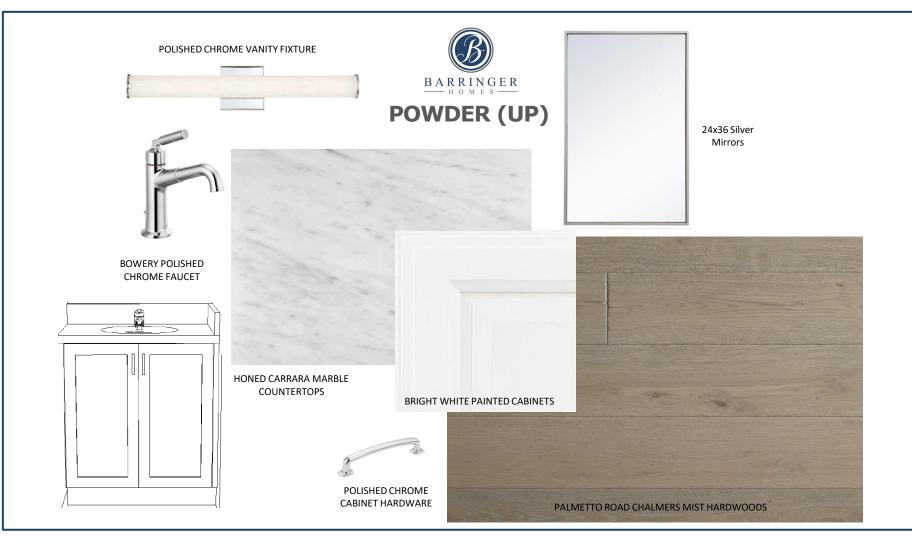

# St. George Lot 1



Model 9620



### **EXTERIOR**



EXTERIOR PAINT & WINDOW TRIM: SW AMAZING GRAY



SOFFIT, FASCIA, BRACKETS, COLUMNS PORCH CEILINGS & GARAGE DOOR: SW OYSTER WHITE



FRONT DOOR: SW TRICORN BLACK



CHARCOAL METAL ACCENT ROOF







### **APPLIANCES**



CUSTOM GRAY MIST WOOD HOOD



KITCHENAID 36" GAS RANGE



KITCHENAID 24" DISHWASHER



SHARP 30" MICROWAVE DRAWER













## **LIGHTING**



MUD ROOM



OWNER'S BEDROOM



REAR PATIO



**FOYER** 

SECONDARY BEDROOMS & BONUS









**INTERIOR TRIM** 









CAST STONE FIREPLACE



### **INTERIOR TRIM**



CRAFTSMAN DOOR & WINDOW TRIM



**COVE CROWN & TRADITIONAL BASEBOARDS** 



INTERIOR DOORS



SW CITY LOFT WALLS



SW PURE WHITE TRIM



DOOR HARDWARE