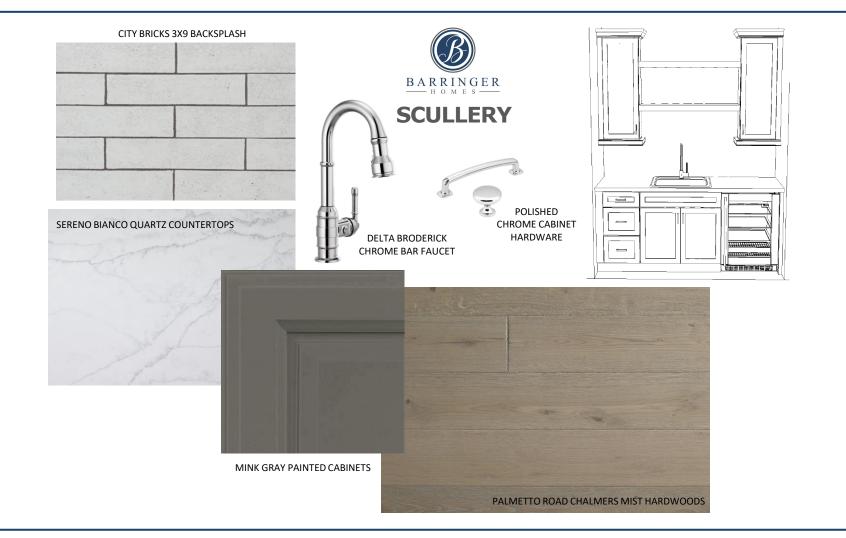

# St. George Lot 1



Model 9620



### **EXTERIOR**



EXTERIOR PAINT & WINDOW TRIM: SW AMAZING GRAY



SOFFIT, FASCIA, BRACKETS, COLUMNS PORCH CEILINGS & GARAGE DOOR: SW OYSTER WHITE



FRONT DOOR: SW TRICORN BLACK



CHARCOAL METAL ACCENT ROOF







### **APPLIANCES**



CUSTOM GRAY MIST WOOD HOOD



KITCHENAID 36" GAS RANGE



KITCHENAID 24" DISHWASHER



SHARP 30" MICROWAVE DRAWER













## **LIGHTING**



MUD ROOM



OWNER'S BEDROOM



REAR PATIO



**FOYER** 

SECONDARY BEDROOMS & BONUS









**INTERIOR TRIM** 









CAST STONE FIREPLACE



### **INTERIOR TRIM**



CRAFTSMAN DOOR & WINDOW TRIM



**COVE CROWN & TRADITIONAL BASEBOARDS** 



INTERIOR DOORS



SW CITY LOFT WALLS



SW PURE WHITE TRIM



DOOR HARDWARE