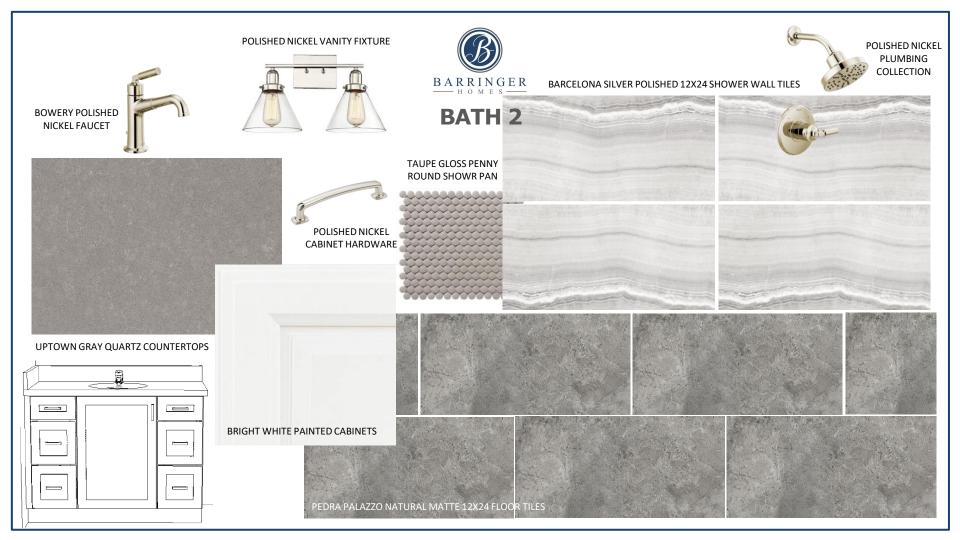

# St. George Lot 1



Model 9620



### **EXTERIOR**



EXTERIOR PAINT & WINDOW TRIM: SW AMAZING GRAY



SOFFIT, FASCIA, BRACKETS, COLUMNS PORCH CEILINGS & GARAGE DOOR: SW OYSTER WHITE



FRONT DOOR: SW TRICORN BLACK



CHARCOAL METAL ACCENT ROOF







### **APPLIANCES**



CUSTOM GRAY MIST WOOD HOOD



KITCHENAID 36" GAS RANGE



KITCHENAID 24" DISHWASHER



SHARP 30" MICROWAVE DRAWER













## **LIGHTING**



MUD ROOM



OWNER'S BEDROOM



REAR PATIO



**FOYER** 

SECONDARY BEDROOMS & BONUS









**INTERIOR TRIM** 









CAST STONE FIREPLACE



### **INTERIOR TRIM**



CRAFTSMAN DOOR & WINDOW TRIM



**COVE CROWN & TRADITIONAL BASEBOARDS** 



INTERIOR DOORS



SW CITY LOFT WALLS



SW PURE WHITE TRIM



DOOR HARDWARE