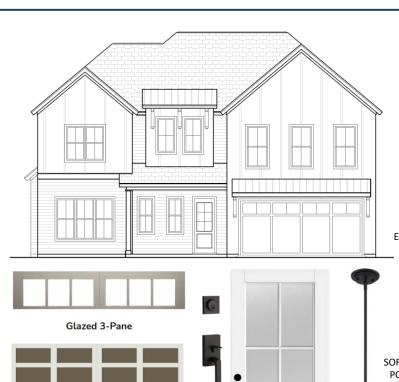

# St. George Lot 1

Model 9620

### **EXTERIOR**

EXTERIOR PAINT & WINDOW TRIM: SW AMAZING GRAY

SOFFIT, FASCIA, BRACKETS, COLUMNS PORCH CEILINGS & GARAGE DOOR: SW OYSTER WHITE

FRONT DOOR: SW TRICORN BLACK

CHARCOAL METAL ACCENT ROOF