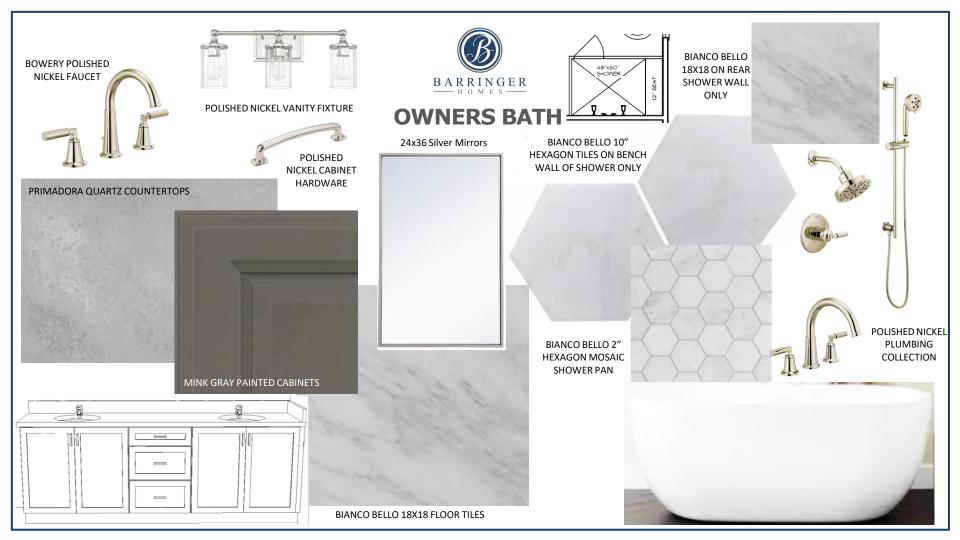

# St. George Lot 1



Model 9620



### **EXTERIOR**



EXTERIOR PAINT & WINDOW TRIM: SW AMAZING GRAY



SOFFIT, FASCIA, BRACKETS, COLUMNS PORCH CEILINGS & GARAGE DOOR: SW OYSTER WHITE



FRONT DOOR: SW TRICORN BLACK



CHARCOAL METAL ACCENT ROOF







### **APPLIANCES**



CUSTOM GRAY MIST WOOD HOOD



KITCHENAID 36" GAS RANGE



KITCHENAID 24" DISHWASHER



SHARP 30" MICROWAVE DRAWER













## **LIGHTING**



MUD ROOM



OWNER'S BEDROOM



REAR PATIO



**FOYER** 

SECONDARY BEDROOMS & BONUS









**INTERIOR TRIM** 









CAST STONE FIREPLACE



### **INTERIOR TRIM**



CRAFTSMAN DOOR & WINDOW TRIM



**COVE CROWN & TRADITIONAL BASEBOARDS** 



INTERIOR DOORS



SW CITY LOFT WALLS



SW PURE WHITE TRIM



DOOR HARDWARE