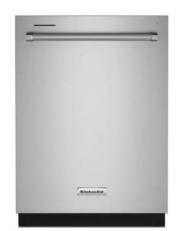

### **APPLIANCES**

CUSTOM GRAY MIST WOOD HOOD

KITCHENAID 36" GAS RANGE

KITCHENAID 24" DISHWASHER

SHARP 30" MICROWAVE DRAWER