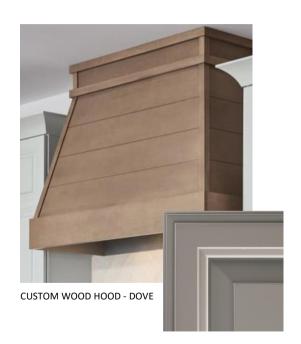

OWNERS BEDROOM, BEDROOM 2, BEDROOM 3 & BONUS ROOM

MUD ROOM

DOOR & WINDOW CASING

BASEBOARDS

INTERIOR DOORS

DOOR HARDWARE

INTERIOR PAINT & TRIM COLOR: SW PURE WHITE

WHITE OAK STAIR RAILING