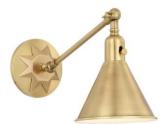

## St. George Lot 2





Glazed 3-Pane



Model 941





## **EXTERIOR**



**PENDANTS** 



**EXTERIOR PAINT & TRIM:** SW PURE WHITE



FRONT DOOR & GARAGE DOOR: SW MINDFUL GRAY



COLUMS, BRACKETS & PORCH CEILINGS: WEATHERED WOOD STAIN



CHARCOAL METAL **ROOF ACCENT** 





## **APPLIANCES**





KITCHENAID 36" GAS RANGE



KITCHENAID 24" DISHWASHER



SHARP 30" MICROWAVE DRAWER







**BATH 2** 

SATIN NICKEL CABINET HARDWARE









**BRIGHT WHITE PAINTED VANITY** 





**SHOWER WALLS & FLOORS** 

HUB FOAM 6X24 ONE THIRD OFFSET FLOORS





SATIN NICKEL SCONCE



## **POWDER (UP)**



MOEN ALIGN STAINLESS PLUMBING COLLECTION





CALACATTA LAZA QUARTZ COUNTERTOPS



BRIGHT WHITE PAINTED VANITY



PALMETTO ROAD MONET PARIS HARDWOODS













REAR PATIO

STUDY



LIVING ROOM BUILT INS



OWNERS BEDROOM, BEDROOM 2, BEDROOM 3 & BONUS ROOM



MUD ROOM







DOOR & WINDOW CASING



BASEBOARDS



INTERIOR DOORS



DOOR HARDWARE



INTERIOR PAINT & TRIM COLOR: SW PURE WHITE



WHITE OAK STAIR RAILING