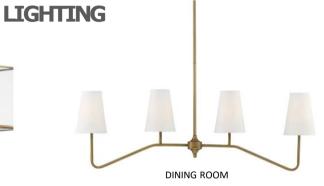

## **POWDER (UP)**

MOEN ALIGN STAINLESS PLUMBING COLLECTION

CALACATTA LAZA QUARTZ COUNTERTOPS

BRIGHT WHITE PAINTED VANITY

PALMETTO ROAD MONET PARIS HARDWOODS

REAR PATIO

STUDY

LIVING ROOM BUILT INS