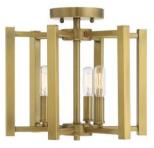

## **EXTERIOR**

**PENDANTS** 

**EXTERIOR PAINT & TRIM:** SW PURE WHITE

FRONT DOOR & GARAGE DOOR: SW MINDFUL GRAY

COLUMS, BRACKETS & PORCH CEILINGS: WEATHERED WOOD STAIN

CHARCOAL METAL **ROOF ACCENT** 