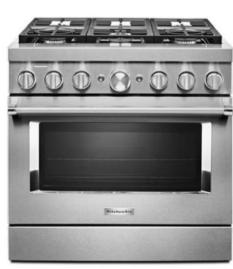

## **APPLIANCES**

KITCHENAID 36" GAS RANGE

KITCHENAID 24" DISHWASHER

SHARP 30" MICROWAVE DRAWER

**BATH 2** 

SATIN NICKEL CABINET HARDWARE

**BRIGHT WHITE PAINTED VANITY** 

**SHOWER WALLS & FLOORS** 