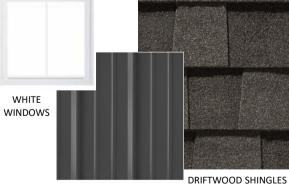

## **EXTERIOR**

**PENDANTS** 

**EXTERIOR PAINT & TRIM:** SW PURE WHITE

FRONT DOOR & GARAGE DOOR: SW MINDFUL GRAY

COLUMS, BRACKETS & PORCH CEILINGS: WEATHERED WOOD STAIN

CHARCOAL METAL **ROOF ACCENT** 