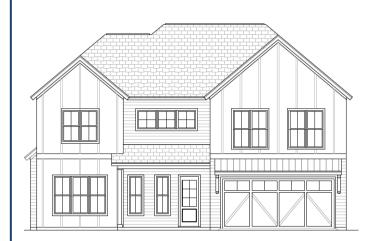

## **EXTERIOR**

**PENDANTS** 

**EXTERIOR PAINT & TRIM:** SW PURE WHITE

FRONT DOOR & GARAGE DOOR: SW MINDFUL GRAY

COLUMS, BRACKETS & PORCH CEILINGS: WEATHERED WOOD STAIN

CHARCOAL METAL **ROOF ACCENT** 