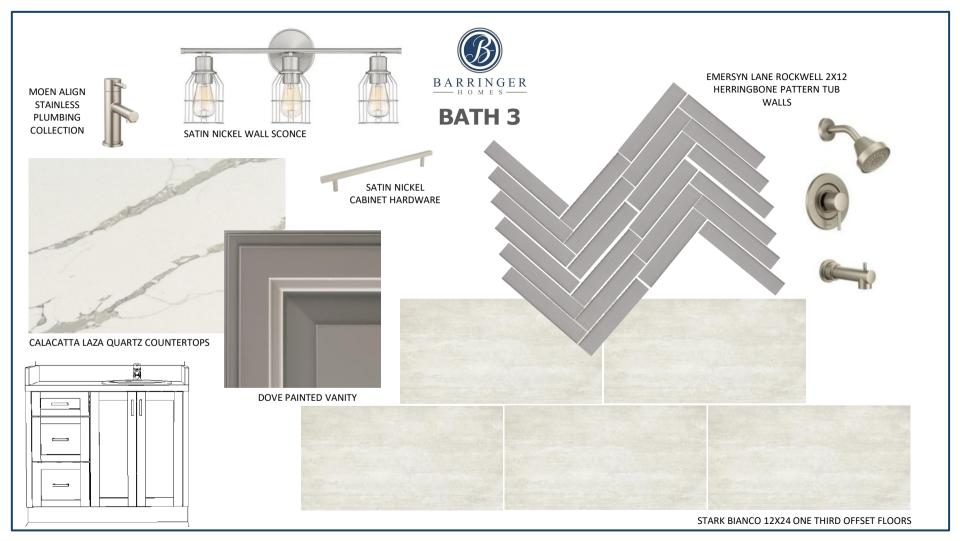

## **APPLIANCES**

KITCHENAID 36" GAS RANGE

KITCHENAID 24" DISHWASHER

SHARP 30" MICROWAVE DRAWER

**BATH 2** 

SATIN NICKEL CABINET HARDWARE

**BRIGHT WHITE PAINTED VANITY** 

**SHOWER WALLS & FLOORS** 

HUB FOAM 6X24 ONE THIRD OFFSET FLOORS

SATIN NICKEL SCONCE