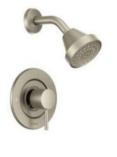

## **APPLIANCES**

KITCHENAID 36" GAS RANGE

KITCHENAID 24" DISHWASHER

SHARP 30" MICROWAVE DRAWER

**BATH 2** 

SATIN NICKEL CABINET HARDWARE

**BRIGHT WHITE PAINTED VANITY** 

**SHOWER WALLS & FLOORS** 