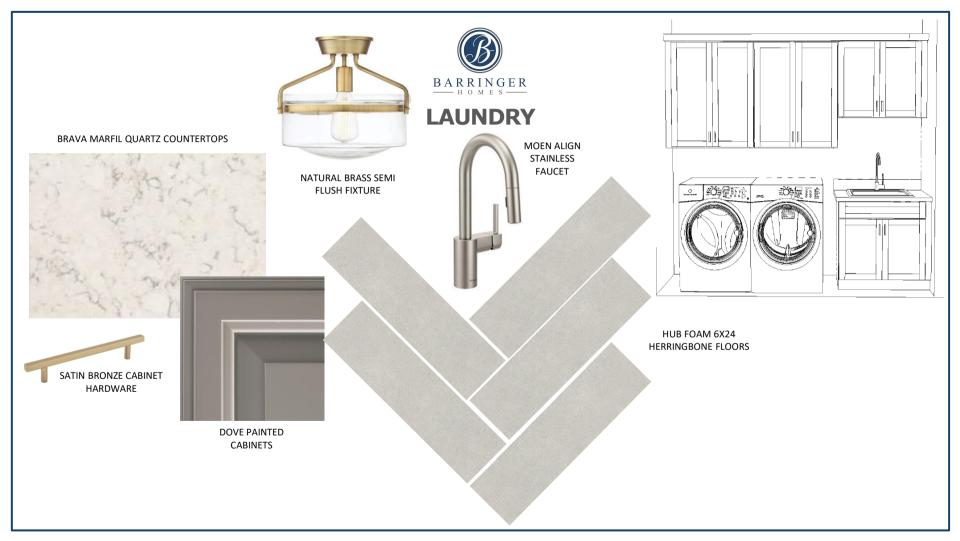

## St. George Lot 2





Glazed 3-Pane



Model 941





## **EXTERIOR**



**PENDANTS** 



**EXTERIOR PAINT & TRIM:** SW PURE WHITE



FRONT DOOR & GARAGE DOOR: SW MINDFUL GRAY



COLUMS, BRACKETS & PORCH CEILINGS: WEATHERED WOOD STAIN



CHARCOAL METAL **ROOF ACCENT** 





## **APPLIANCES**





KITCHENAID 36" GAS RANGE



KITCHENAID 24" DISHWASHER



SHARP 30" MICROWAVE DRAWER







**BATH 2** 

SATIN NICKEL CABINET HARDWARE









**BRIGHT WHITE PAINTED VANITY** 





**SHOWER WALLS & FLOORS** 

HUB FOAM 6X24 ONE THIRD OFFSET FLOORS





SATIN NICKEL SCONCE



## **POWDER (UP)**



MOEN ALIGN STAINLESS PLUMBING COLLECTION





CALACATTA LAZA QUARTZ COUNTERTOPS



BRIGHT WHITE PAINTED VANITY



PALMETTO ROAD MONET PARIS HARDWOODS













REAR PATIO

STUDY



LIVING ROOM BUILT INS



OWNERS BEDROOM, BEDROOM 2, BEDROOM 3 & BONUS ROOM



MUD ROOM







DOOR & WINDOW CASING



BASEBOARDS



INTERIOR DOORS



DOOR HARDWARE



INTERIOR PAINT & TRIM COLOR: SW PURE WHITE



WHITE OAK STAIR RAILING