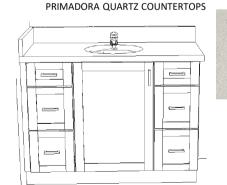

## **POWDER (UP)**

MOEN ALIGN STAINLESS PLUMBING COLLECTION

CALACATTA LAZA QUARTZ COUNTERTOPS

BRIGHT WHITE PAINTED VANITY

PALMETTO ROAD MONET PARIS HARDWOODS

REAR PATIO

STUDY

LIVING ROOM BUILT INS