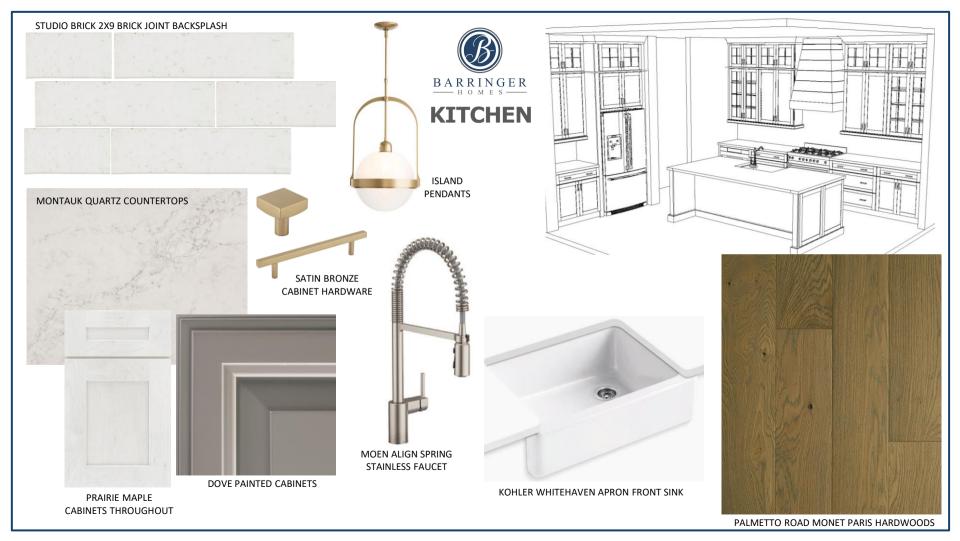

## **APPLIANCES**

KITCHENAID 36" GAS RANGE

KITCHENAID 24" DISHWASHER

SHARP 30" MICROWAVE DRAWER

**BATH 2** 

SATIN NICKEL CABINET HARDWARE

**BRIGHT WHITE PAINTED VANITY** 

**SHOWER WALLS & FLOORS** 

## **POWDER (UP)**

MOEN ALIGN STAINLESS PLUMBING COLLECTION

CALACATTA LAZA QUARTZ COUNTERTOPS

BRIGHT WHITE PAINTED VANITY

PALMETTO ROAD MONET PARIS HARDWOODS

REAR PATIO

STUDY

LIVING ROOM BUILT INS