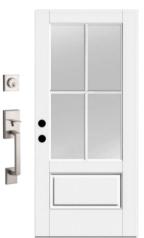

## St. George Lot 2





Glazed 3-Pane



Model 941





## **EXTERIOR**



**PENDANTS** 



**EXTERIOR PAINT & TRIM:** SW PURE WHITE



FRONT DOOR & GARAGE DOOR: SW MINDFUL GRAY



COLUMS, BRACKETS & PORCH CEILINGS: WEATHERED WOOD STAIN



CHARCOAL METAL **ROOF ACCENT** 





## **APPLIANCES**





KITCHENAID 36" GAS RANGE



KITCHENAID 24" DISHWASHER



SHARP 30" MICROWAVE DRAWER







**BATH 2** 

SATIN NICKEL CABINET HARDWARE









**BRIGHT WHITE PAINTED VANITY** 





**SHOWER WALLS & FLOORS** 

HUB FOAM 6X24 ONE THIRD OFFSET FLOORS





SATIN NICKEL SCONCE



## **POWDER (UP)**



MOEN ALIGN STAINLESS PLUMBING COLLECTION





CALACATTA LAZA QUARTZ COUNTERTOPS



BRIGHT WHITE PAINTED VANITY



PALMETTO ROAD MONET PARIS HARDWOODS













REAR PATIO

STUDY



LIVING ROOM BUILT INS



OWNERS BEDROOM, BEDROOM 2, BEDROOM 3 & BONUS R