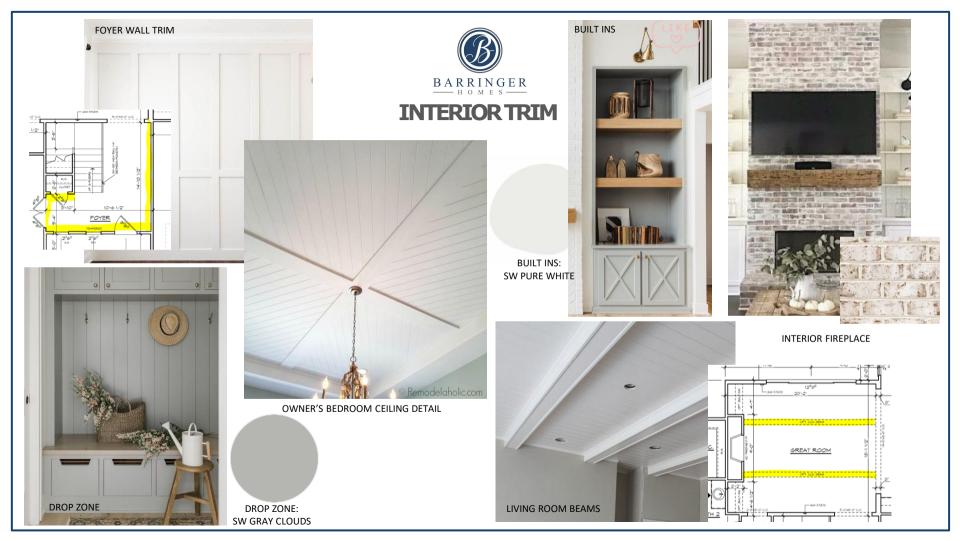

OWNERS BEDROOM, BEDROOM 2, BEDROOM 3 & BONUS ROOM

MUD ROOM

DOOR & WINDOW CASING

BASEBOARDS

INTERIOR DOORS

DOOR HARDWARE

INTERIOR PAINT & TRIM COLOR: SW PURE WHITE

WHITE OAK STAIR RAILING