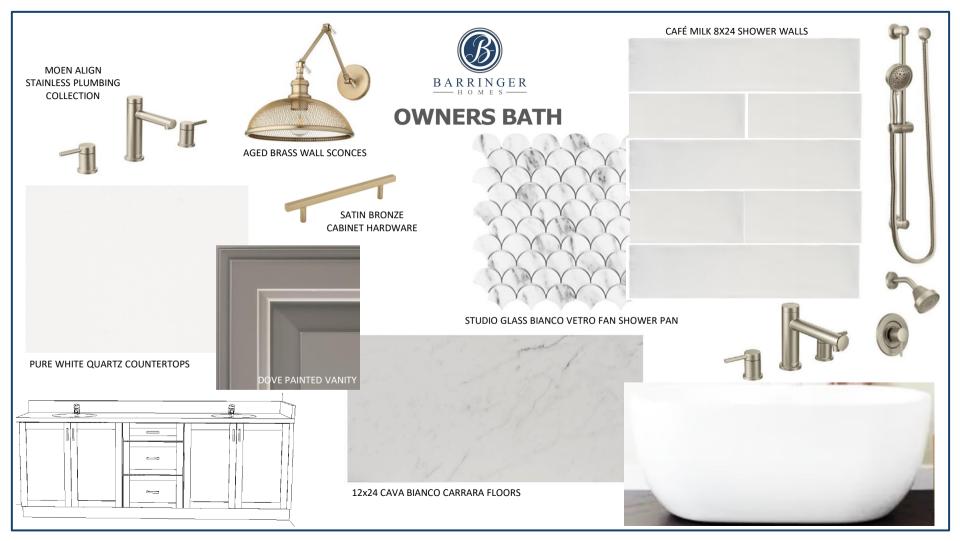

## **POWDER (UP)**

MOEN ALIGN STAINLESS PLUMBING COLLECTION

CALACATTA LAZA QUARTZ COUNTERTOPS

BRIGHT WHITE PAINTED VANITY

PALMETTO ROAD MONET PARIS HARDWOODS

REAR PATIO

STUDY

LIVING ROOM BUILT INS