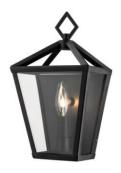

## **EXTERIOR**

**PENDANTS** 

**EXTERIOR PAINT & TRIM:** SW PURE WHITE

FRONT DOOR & GARAGE DOOR: SW MINDFUL GRAY

COLUMS, BRACKETS & PORCH CEILINGS: WEATHERED WOOD STAIN

CHARCOAL METAL **ROOF ACCENT** 