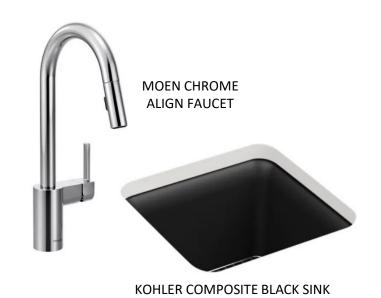

# 322 Brandywine • Design Features

#### Exterior



SOLID WOOD FRONT DOOR: SW7020 BLACK FOX



SIDING, TRIM, SOFFIT, FASCIA & GARAGE DOOR: SW 7019 GAUNTLET GRAY



**COLUMNS & PORCH CEILINGS:** SW 7014 EIDER WHITE



**GENERAL SHALE CORTEZ BRICK** WITH WHITE MORTAR





FRONT PORCH HANGING FIXTURE & WALL MOUNTED LIGHTS

SHINGLES



SLATE GRAY METAL ROOF

**BRONZE GUTTERS** 

#### Kitchen







PALMETTO ROAD TUSCANY NOLA HARDWOODS

### Scullery



### Appliances



36" STAINLESS STEEL GAS CAFÉ RANGE



STAINLESS STEEL CAFÉ DISHWASHER @ KITCHEN & WET BAR



STAINLESS STEEL CAFÉ BEVERAGE CENTER @ SCULLERY



STAINLESS STEEL CAFÉ BUILT IN MICROWAVE

#### Owners Bath











### Laundry









**ENCAUSTIC ECHOES OBSIDIAN FLOURISH 8X8 FLOORS** 

#### Wet Bar



#### CALACATTA MIRRAGIO QUARTZ COUNTERTOPS



MOEN BLACK STAINLESS ALIGN FAUCET









ONYX CABINETS



PALMETTO ROAD TUSCANY NOLA HARDWOODS

## Interior Lighting



### Interior Features



WHITE OAK FLOATING SHELF BUILT-INS



CITY BRICKS 3X9 VERTICAL STACKED TILE FIREPLACE



WROUGHT IRON BALUSTERS



DROP ZONE

SW9184 FOXHALL GREEN

#### Interior Trim

# PAINT GRADE 6" PLANK CEILING INSIDE OWNER'S SUITE TRAY CHROME DOOR HARDWARE SW2848 ROYCROFT OWNERS SUITE MODERN CASING & BASEBOARDS PEWTER OWNER'S SUITE ACCENT CEILING ONE PANEL INTERIOR DOORS SW7005 PURE WHITE

WALLS & TRIM