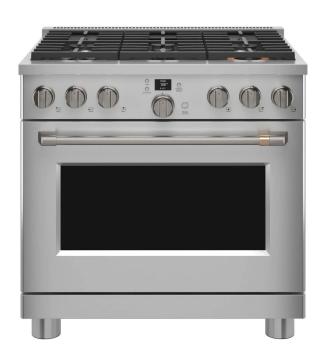

### Appliances

36" STAINLESS STEEL GAS CAFÉ RANGE

STAINLESS STEEL CAFÉ DISHWASHER @ KITCHEN & WET BAR

STAINLESS STEEL CAFÉ BEVERAGE CENTER @ SCULLERY

STAINLESS STEEL CAFÉ BUILT IN MICROWAVE