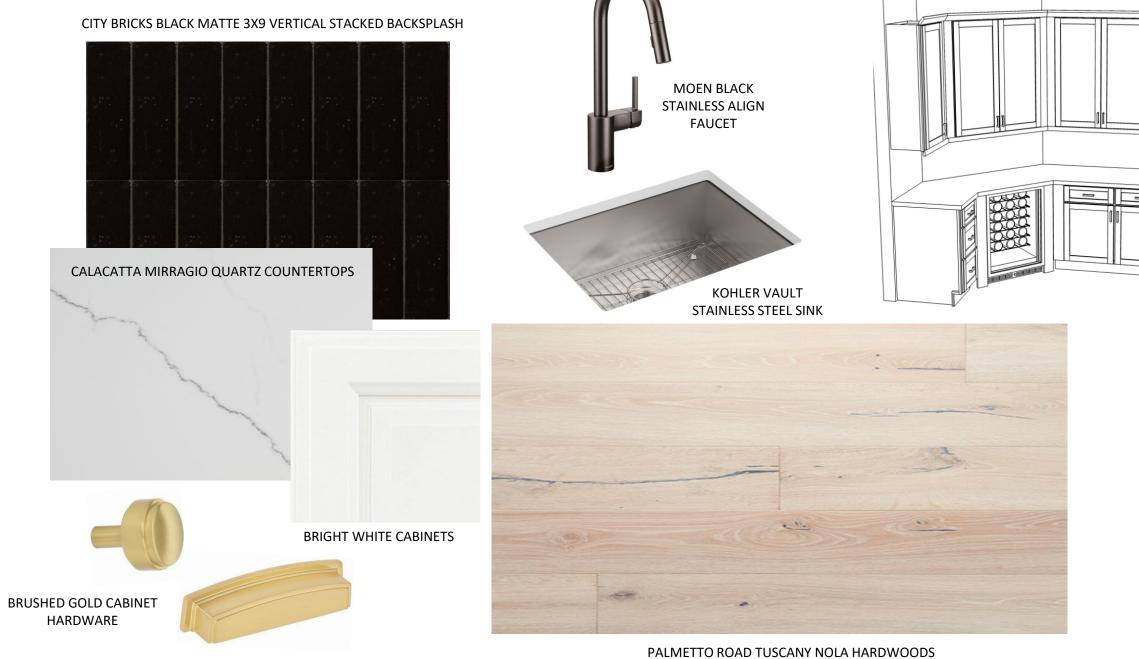

#### Kitchen

PALMETTO ROAD TUSCANY NOLA HARDWOODS

#### CALACATTA MIRRAGIO QUARTZ COUNTERTOPS

MOEN BLACK STAINLESS ALIGN FAUCET

ONYX CABINETS

PALMETTO ROAD TUSCANY NOLA HARDWOODS