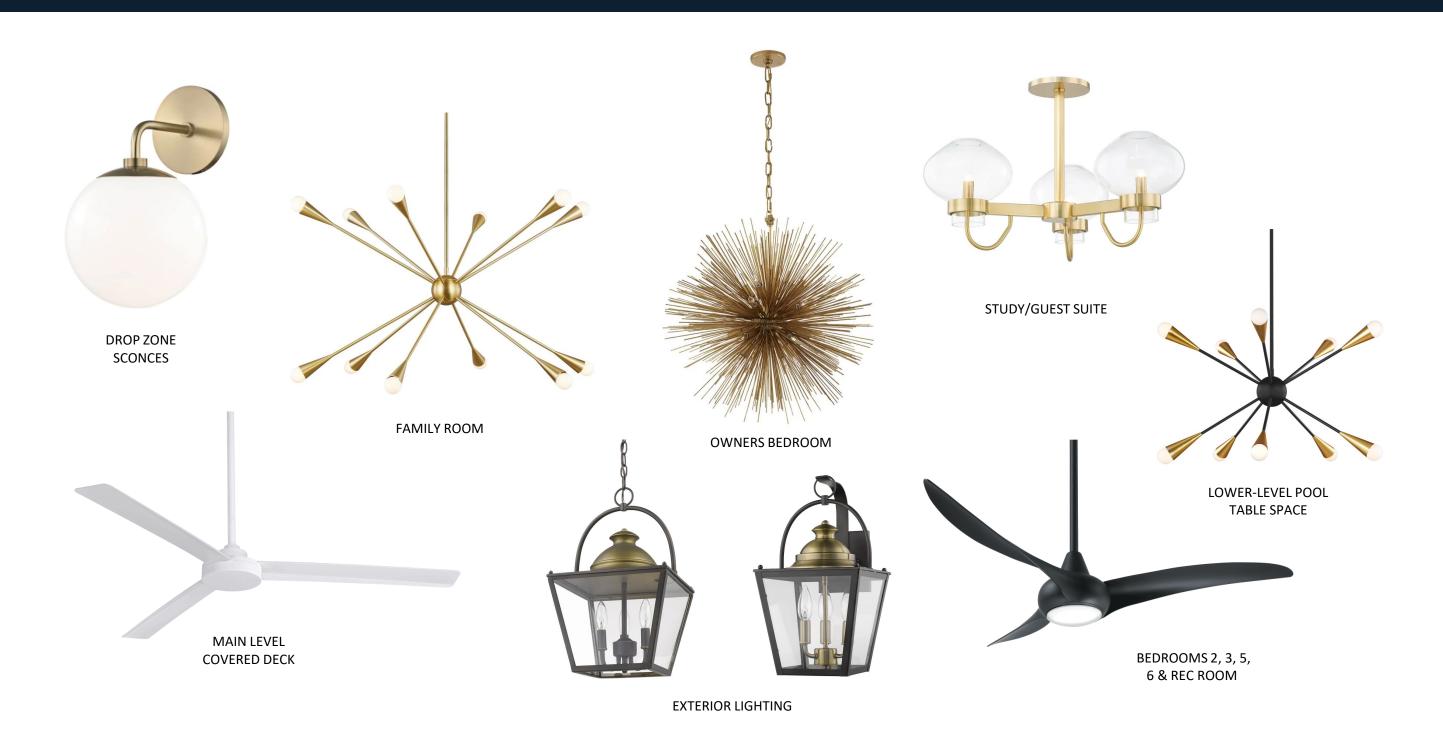

SW 7019 GAUNTLET GRAY



**COLUMNS & PORCH CEILINGS:** SW 7014 EIDER WHITE



**GENERAL SHALE CORTEZ BRICK** WITH WHITE MORTAR





FRONT PORCH HANGING FIXTURE & WALL MOUNTED LIGHTS

SHINGLES



SLATE GRAY METAL ROOF

**BRONZE GUTTERS** 

#### Kitchen







PALMETTO ROAD TUSCANY NOLA HARDWOODS

### Scullery



### Appliances



36" STAINLESS STEEL GAS CAFÉ RANGE



STAINLESS STEEL CAFÉ DISHWASHER @ KITCHEN & WET BAR



STAINLESS STEEL CAFÉ BEVERAGE CENTER @ SCULLERY



STAINLESS STEEL CAFÉ BUILT IN MICROWAVE

#### Owners Bath











### Laundry









**ENCAUSTIC ECHOES OBSIDIAN FLOURISH 8X8 FLOORS** 

#### Wet Bar



#### CALACATTA MIRRAGIO QUARTZ COUNTERTOPS



MOEN BLACK STAINLESS ALIGN FAUCET









ONYX CABINETS



PALMETTO ROAD TUSCANY NOLA HARDWOODS

## Interior Lighting



### Interior Features



WHITE OAK FLOATING SHELF BUILT-INS



CITY BRICKS 3X9 VERTICAL STACKED TILE FIREPLACE



WROUGHT IRON BALUSTERS



DROP ZONE

SW9184 FOXHALL GREEN

#### Interior Trim

# PAINT GRADE 6" PLANK CEILING INSIDE OWNER'S SUITE TRAY CHROME DOOR HARDWARE SW2848 ROYCROFT OWNERS SUITE MODERN CASING & BASEBOARDS PEWTER OWNER'S SUITE ACCENT CEILING ONE PANEL INTERIOR DOORS SW7005 PURE WHITE

WALLS & TRIM