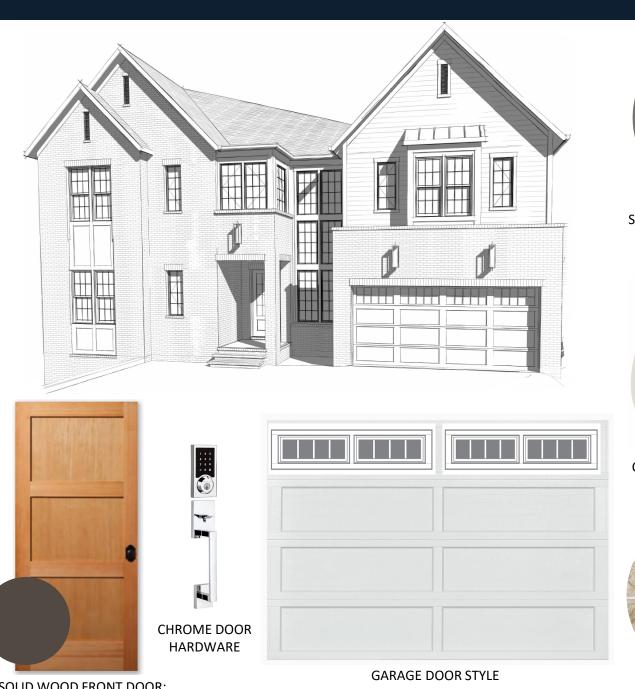

#### Exterior

SOLID WOOD FRONT DOOR: SW7020 BLACK FOX

SIDING, TRIM, SOFFIT, FASCIA & GARAGE DOOR: SW 7019 GAUNTLET GRAY

**COLUMNS & PORCH CEILINGS:** SW 7014 EIDER WHITE

**GENERAL SHALE CORTEZ BRICK** WITH WHITE MORTAR

# PAINT GRADE 6" PLANK CEILING INSIDE OWNER'S SUITE TRAY CHROME DOOR HARDWARE SW2848 ROYCROFT OWNERS SUITE MODERN CASING & BASEBOARDS PEWTER OWNER'S SUITE ACCENT CEILING ONE PANEL INTERIOR DOORS SW7005 PURE WHITE