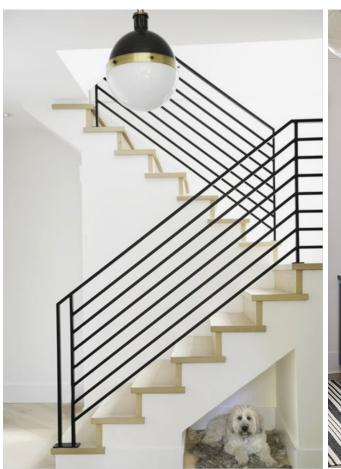

### Interior Features

WHITE OAK FLOATING SHELF BUILT-INS

CITY BRICKS 3X9 VERTICAL STACKED TILE FIREPLACE

WROUGHT IRON BALUSTERS

DROP ZONE

SW9184 FOXHALL GREEN