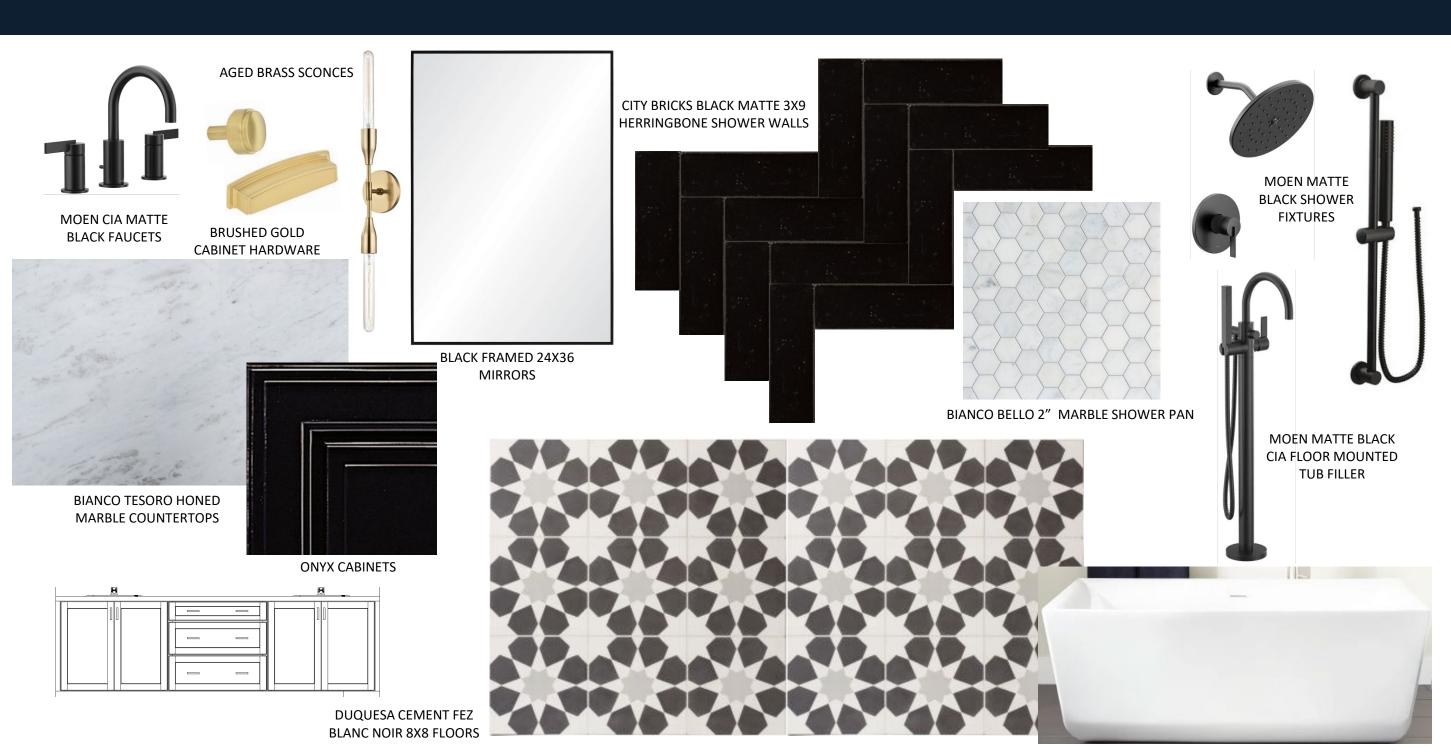

# 322 Brandywine • Design Features

#### Exterior



SOLID WOOD FRONT DOOR: SW7020 BLACK FOX



SIDING, TRIM, SOFFIT, FASCIA & GARAGE DOOR: SW 7019 GAUNTLET GRAY



**COLUMNS & PORCH CEILINGS:** SW 7014 EIDER WHITE



**GENERAL SHALE CORTEZ BRICK** WITH WHITE MORTAR





FRONT PORCH HANGING FIXTURE & WALL MOUNTED LIGHTS

SHINGLES



SLATE GRAY METAL ROOF

**BRONZE GUTTERS** 

#### Kitchen







PALMETTO ROAD TUSCANY NOLA HARDWOODS

### Scullery



### Appliances



36" STAINLESS STEEL GAS CAFÉ RANGE



STAINLESS STEEL CAFÉ DISHWASHER @ KITCHEN & WET BAR



STAINLESS STEEL CAFÉ BEVERAGE CENTER @ SCULLERY



STAINLESS STEEL CAFÉ BUILT IN MICROWAVE

#### Owners Bath











### Laundry









**ENCAUSTIC ECHOES OBSIDIAN FLOURISH 8X8 FLOORS** 

#### Wet Bar



#### CALACATTA MIRRAGIO QUARTZ COUNTERTOPS



MOEN BLACK STAINLESS ALIGN FAUCET









ONYX CABINETS



PALMETTO ROAD TUSCANY NOLA HARDWOODS

## Interior Lighting



### Interior Features



WHITE OAK FLOATING SHELF BUILT-INS



CITY BRICKS 3X9 VERTICAL STACKED TILE FIREPLACE



WROUGHT IRON BALUSTERS



DROP ZONE

SW9184 FOXHALL GREEN

#### Interior Trim

# PAINT GRADE 6" PLANK CEILING INSIDE OWNER'S SUITE TRAY CHROME DOOR HARDWARE SW2848 ROYCROFT OWNERS SUITE MODERN CASING & BASEBOARDS PEWTER OWNER'S SUITE ACCENT CEILING ONE PANEL INTERIOR DOORS SW7005 PURE WHITE

WALLS & TRIM