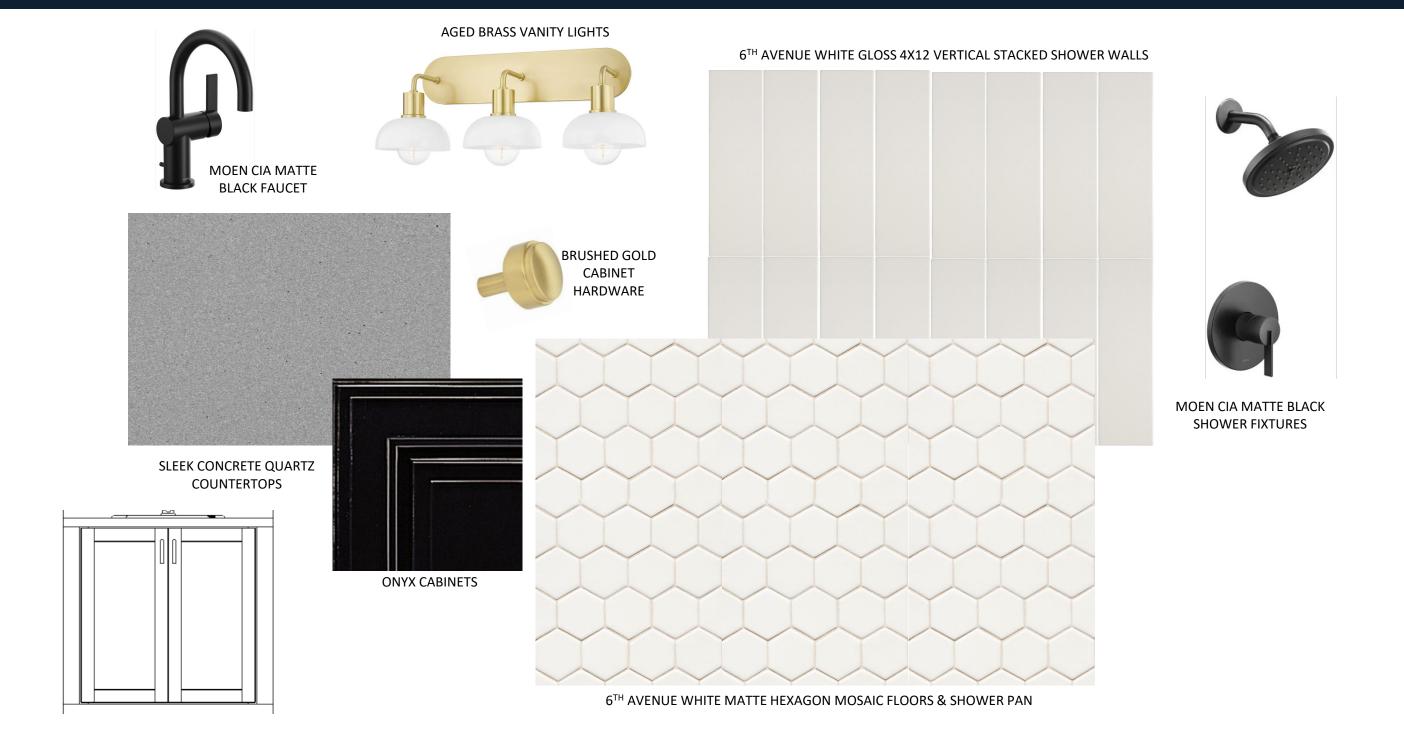

# 322 Brandywine • Design Features

#### Exterior



SOLID WOOD FRONT DOOR: SW7020 BLACK FOX



SIDING, TRIM, SOFFIT, FASCIA & GARAGE DOOR: SW 7019 GAUNTLET GRAY



**COLUMNS & PORCH CEILINGS:** SW 7014 EIDER WHITE



**GENERAL SHALE CORTEZ BRICK** WITH WHITE MORTAR





FRONT PORCH HANGING FIXTURE & WALL MOUNTED LIGHTS

SHINGLES



SLATE GRAY METAL ROOF

**BRONZE GUTTERS** 

#### Kitchen







PALMETTO ROAD TUSCANY NOLA HARDWOODS

### Scullery



### Appliances



36" STAINLESS STEEL GAS CAFÉ RANGE



STAINLESS STEEL CAFÉ DISHWASHER @ KITCHEN & WET BAR



STAINLESS STEEL CAFÉ BEVERAGE CENTER @ SCULLERY



STAINLESS STEEL CAFÉ BUILT IN MICROWAVE

#### Owners Bath











### Laundry









**ENCAUSTIC ECHOES OBSIDIAN FLOURISH 8X8 FLOORS** 

#### Wet Bar



#### CALACATTA MIRRAGIO QUARTZ COUNTERTOPS



MOEN BLACK STAINLESS ALIGN FAUCET









ONYX CABINETS



PALMETTO ROAD TUSCANY NOLA HARDWOODS

## Interior Lighting



### Interior Features



WHITE OAK FLOATING SHELF BUILT-INS



CITY BRICKS 3X9 VERTICAL STACKED TILE FIREPLACE



WROUGHT IRON BALUSTERS



DROP ZONE

SW9184 FOXHALL GREEN

#### Interior Trim

# PAINT GRADE 6" PLANK CEILING INSIDE OWNER'S SUITE TRAY CHROME DOOR HARDWARE SW2848 ROYCROFT OWNERS SUITE MODERN CASING & BASEBOARDS PEWTER OWNER'S SUITE ACCENT CEILING ONE PANEL INTERIOR DOORS SW7005 PURE WHITE

WALLS & TRIM