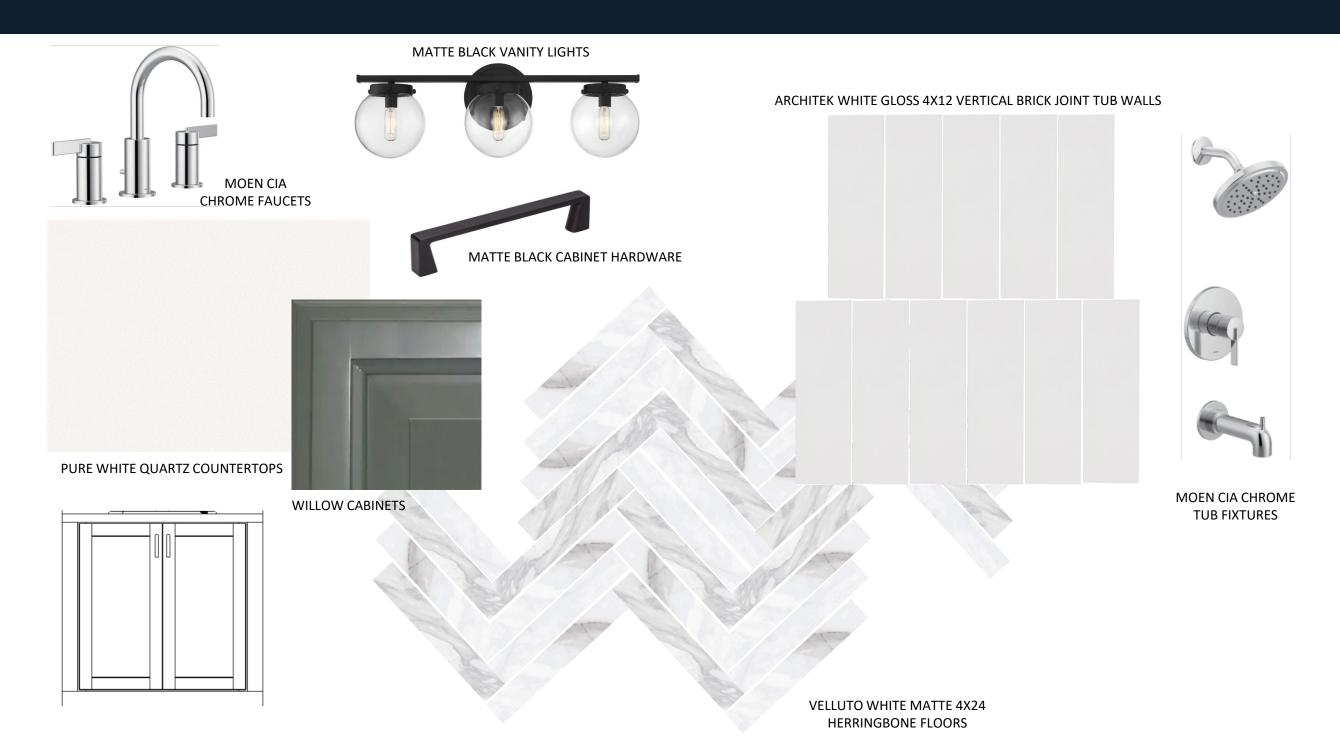

# 322 Brandywine • Design Features

#### Exterior



SOLID WOOD FRONT DOOR: SW7020 BLACK FOX



SIDING, TRIM, SOFFIT, FASCIA & GARAGE DOOR: SW 7019 GAUNTLET GRAY



**COLUMNS & PORCH CEILINGS:** SW 7014 EIDER WHITE



**GENERAL SHALE CORTEZ BRICK** WITH WHITE MORTAR





FRONT PORCH HANGING FIXTURE & WALL MOUNTED LIGHTS

SHINGLES



SLATE GRAY METAL ROOF

**BRONZE GUTTERS** 

#### Kitchen







PALMETTO ROAD TUSCANY NOLA HARDWOODS

### Scullery



### Appliances



36" STAINLESS STEEL GAS CAFÉ RANGE



STAINLESS STEEL CAFÉ DISHWASHER @ KITCHEN & WET BAR



STAINLESS STEEL CAFÉ BEVERAGE CENTER @ SCULLERY



STAINLESS STEEL CAFÉ BUILT IN MICROWAVE

#### Owners Bath











### Laundry









**ENCAUSTIC ECHOES OBSIDIAN FLOURISH 8X8 FLOORS** 

#### Wet Bar



#### CALACATTA MIRRAGIO QUARTZ COUNTERTOPS



MOEN BLACK STAINLESS ALIGN FAUCET









ONYX CABINETS



PALMETTO ROAD TUSCANY NOLA HARDWOODS

## Interior Lighting



### Interior Features



WHITE OAK FLOATING SHELF BUILT-INS



CITY BRICKS 3X9 VERTICAL STACKED TILE FIREPLACE



WROUGHT IRON BALUSTERS



DROP ZONE

SW9184 FOXHALL GREEN

#### Interior Trim

# PAINT GRADE 6" PLANK CEILING INSIDE OWNER'S SUITE TRAY CHROME DOOR HARDWARE SW2848 ROYCROFT OWNERS SUITE MODERN CASING & BASEBOARDS PEWTER OWNER'S SUITE ACCENT CEILING ONE PANEL INTERIOR DOORS SW7005 PURE WHITE

WALLS & TRIM