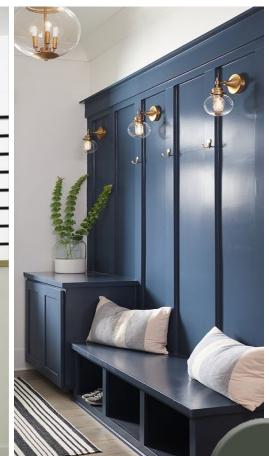

### Interior Features

WHITE OAK FLOATING SHELF BUILT-INS

CITY BRICKS 3X9 VERTICAL STACKED TILE FIREPLACE

WROUGHT IRON BALUSTERS

DROP ZONE

SW9184 FOXHALL GREEN