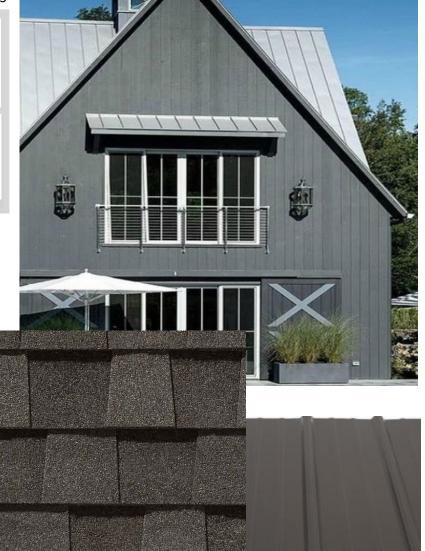

#### Exterior

SOLID WOOD FRONT DOOR: SW7020 BLACK FOX

SIDING, TRIM, SOFFIT, FASCIA & GARAGE DOOR: SW 7019 GAUNTLET GRAY

**COLUMNS & PORCH CEILINGS:** SW 7014 EIDER WHITE

**GENERAL SHALE CORTEZ BRICK** WITH WHITE MORTAR

FRONT PORCH HANGING FIXTURE & WALL MOUNTED LIGHTS

SHINGLES

SLATE GRAY METAL ROOF

**BRONZE GUTTERS** 