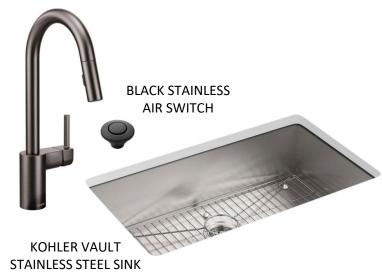

#### CALACATTA MIRRAGIO QUARTZ COUNTERTOPS

MOEN BLACK STAINLESS ALIGN FAUCET

ONYX CABINETS

PALMETTO ROAD TUSCANY NOLA HARDWOODS