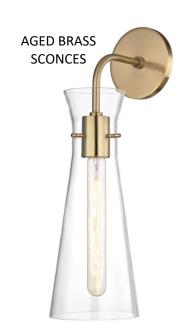

# 322 Brandywine • Design Features

#### Exterior



SOLID WOOD FRONT DOOR: SW7020 BLACK FOX



SIDING, TRIM, SOFFIT, FASCIA & GARAGE DOOR: SW 7019 GAUNTLET GRAY



**COLUMNS & PORCH CEILINGS:** SW 7014 EIDER WHITE



**GENERAL SHALE CORTEZ BRICK** WITH WHITE MORTAR





FRONT PORCH HANGING FIXTURE & WALL MOUNTED LIGHTS

SHINGLES



SLATE GRAY METAL ROOF

**BRONZE GUTTERS** 

#### Kitchen







PALMETTO ROAD TUSCANY NOLA HARDWOODS

### Scullery



### Appliances



36" STAINLESS STEEL GAS CAFÉ RANGE



STAINLESS STEEL CAFÉ DISHWASHER @ KITCHEN & WET BAR



STAINLESS STEEL CAFÉ BEVERAGE CENTER @ SCULLERY



STAINLESS STEEL CAFÉ BUILT IN MICROWAVE

#### Owners Bath











### Laundry









**ENCAUSTIC ECHOES OBSIDIAN FLOURISH 8X8 FLOORS** 

#### Wet Bar



#### CALACATTA MIRRAGIO QUARTZ COUNTERTOPS



MOEN BLACK STAINLESS ALIGN FAUCET









ONYX CABINETS



PALMETTO ROAD TUSCANY NOLA HARDWOODS

## Interior Lighting



### Interior Features



WHITE OAK FLOATING SHELF BUILT-INS



CITY BRICKS 3X9 VERTICAL STACKED TILE FIREPLACE



WROUGHT IRON BALUSTERS



DROP ZONE

SW9184 FOXHALL GREEN

#### Interior Trim

# PAINT GRADE 6" PLANK CEILING INSIDE OWNER'S SUITE TRAY CHROME DOOR HARDWARE SW2848 ROYCROFT OWNERS SUITE MODERN CASING & BASEBOARDS PEWTER OWNER'S SUITE ACCENT CEILING ONE PANEL INTERIOR DOORS SW7005 PURE WHITE

WALLS & TRIM