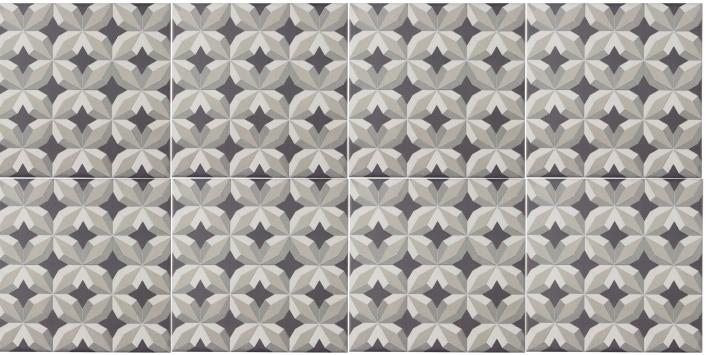

# 322 Brandywine • Design Features

#### Exterior



SOLID WOOD FRONT DOOR: SW7020 BLACK FOX



SIDING, TRIM, SOFFIT, FASCIA & GARAGE DOOR: SW 7019 GAUNTLET GRAY



**COLUMNS & PORCH CEILINGS:** SW 7014 EIDER WHITE



**GENERAL SHALE CORTEZ BRICK** WITH WHITE MORTAR





FRONT PORCH HANGING FIXTURE & WALL MOUNTED LIGHTS

SHINGLES



SLATE GRAY METAL ROOF

**BRONZE GUTTERS** 

#### Kitchen







PALMETTO ROAD TUSCANY NOLA HARDWOODS

### Scullery



### Appliances



36" STAINLESS STEEL GAS CAFÉ RANGE



STAINLESS STEEL CAFÉ DISHWASHER @ KITCHEN & WET BAR



STAINLESS STEEL CAFÉ BEVERAGE CENTER @ SCULLERY



STAINLESS STEEL CAFÉ BUILT IN MICROWAVE

#### Owners Bath











### Laundry









**ENCAUSTIC ECHOES OBSIDIAN FLOURISH 8X8 FLOORS** 

#### Wet Bar



#### CALACATTA MIRRAGIO QUARTZ COUNTERTOPS



MOEN BLACK STAINLESS ALIGN FAUCET









ONYX CABINETS



PALMETTO ROAD TUSCANY NOLA HARDWOODS

## Interior Lighting



### Interior Features



WHITE OAK FLOATING SHELF BUILT-INS



CITY BRICKS 3X9 VERTICAL STACKED TILE FIREPLACE



WROUGHT IRON BALUSTERS



DROP ZONE

SW9184 FOXHALL GREEN

#### Interior Trim

# PAINT GRADE 6" PLANK CEILING INSIDE OWNER'S SUITE TRAY CHROME DOOR HARDWARE SW2848 ROYCROFT OWNERS SUITE MODERN CASING & BASEBOARDS PEWTER OWNER'S SUITE ACCENT CEILING ONE PANEL INTERIOR DOORS SW7005 PURE WHITE

WALLS & TRIM