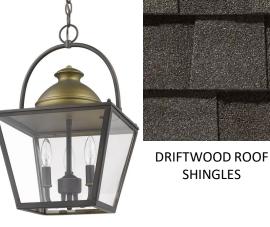

FRONT PORCH HANGING FIXTURE & WALL MOUNTED LIGHTS

SHINGLES

SLATE GRAY METAL ROOF

**BRONZE GUTTERS** 