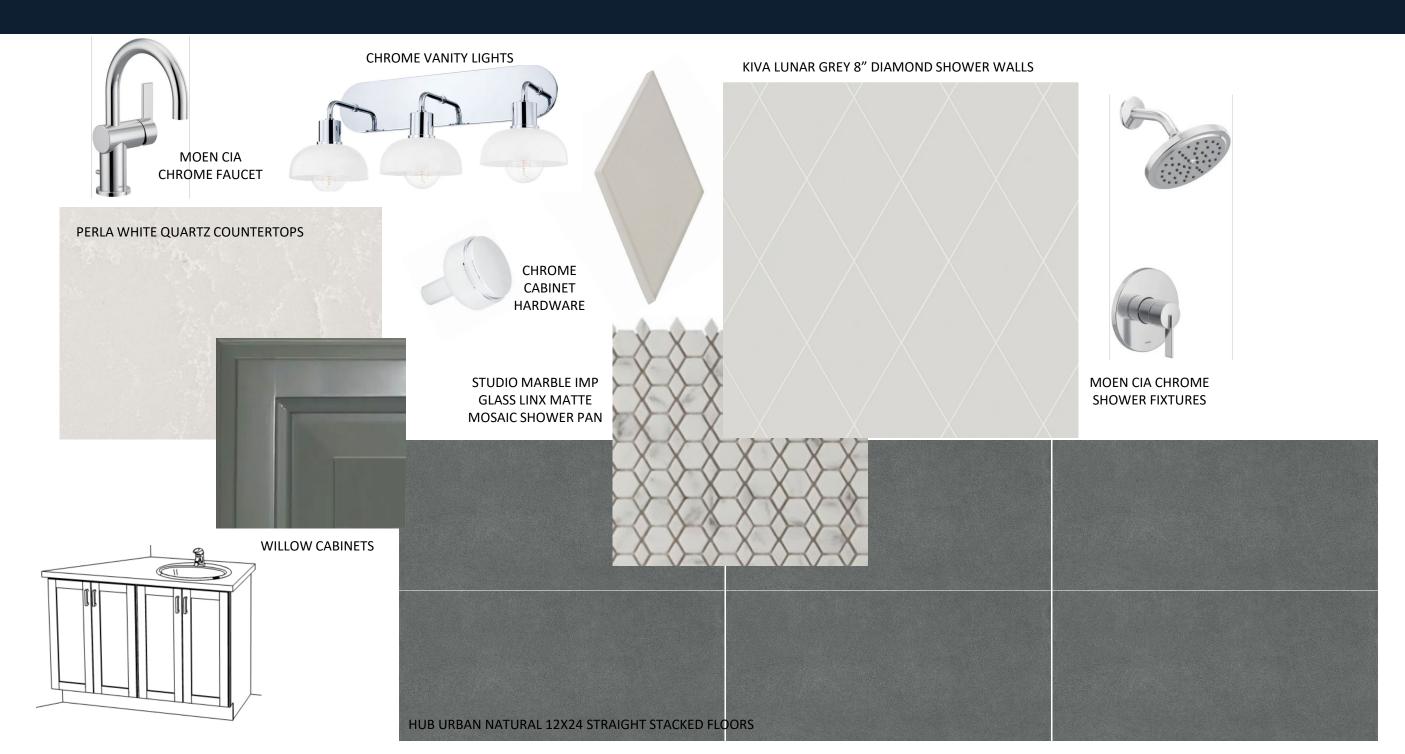

# 322 Brandywine • Design Features

#### Exterior



SOLID WOOD FRONT DOOR: SW7020 BLACK FOX



SIDING, TRIM, SOFFIT, FASCIA & GARAGE DOOR: SW 7019 GAUNTLET GRAY



**COLUMNS & PORCH CEILINGS:** SW 7014 EIDER WHITE



**GENERAL SHALE CORTEZ BRICK** WITH WHITE MORTAR





FRONT PORCH HANGING FIXTURE & WALL MOUNTED LIGHTS

SHINGLES



SLATE GRAY METAL ROOF

**BRONZE GUTTERS** 

#### Kitchen







PALMETTO ROAD TUSCANY NOLA HARDWOODS

### Scullery



### Appliances



36" STAINLESS STEEL GAS CAFÉ RANGE



STAINLESS STEEL CAFÉ DISHWASHER @ KITCHEN & WET BAR



STAINLESS STEEL CAFÉ BEVERAGE CENTER @ SCULLERY



STAINLESS STEEL CAFÉ BUILT IN MICROWAVE

#### Owners Bath











### Laundry









**ENCAUSTIC ECHOES OBSIDIAN FLOURISH 8X8 FLOORS** 

#### Wet Bar



#### CALACATTA MIRRAGIO QUARTZ COUNTERTOPS



MOEN BLACK STAINLESS ALIGN FAUCET









ONYX CABINETS



PALMETTO ROAD TUSCANY NOLA HARDWOODS

## Interior Lighting



### Interior Features



WHITE OAK FLOATING SHELF BUILT-INS



CITY BRICKS 3X9 VERTICAL STACKED TILE FIREPLACE



WROUGHT IRON BALUSTERS



DROP ZONE

SW9184 FOXHALL GREEN

#### Interior Trim

# PAINT GRADE 6" PLANK CEILING INSIDE OWNER'S SUITE TRAY CHROME DOOR HARDWARE SW2848 ROYCROFT OWNERS SUITE MODERN CASING & BASEBOARDS PEWTER OWNER'S SUITE ACCENT CEILING ONE PANEL INTERIOR DOORS SW7005 PURE WHITE

WALLS & TRIM