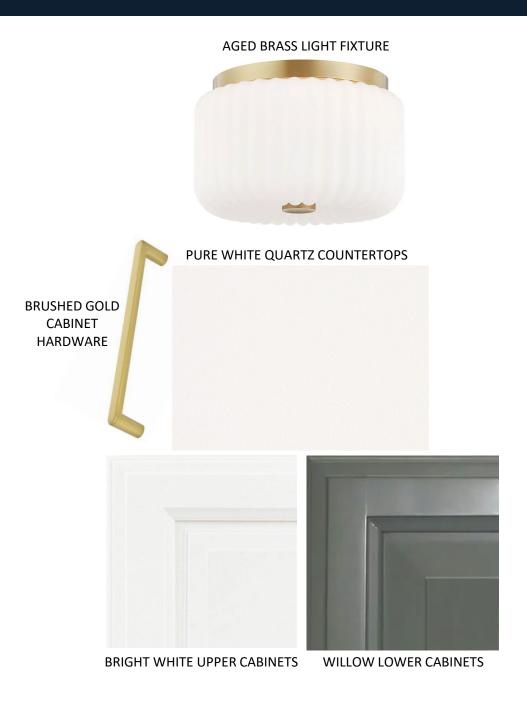

# 322 Brandywine • Design Features

#### Exterior



SOLID WOOD FRONT DOOR: SW7020 BLACK FOX



SIDING, TRIM, SOFFIT, FASCIA & GARAGE DOOR: SW 7019 GAUNTLET GRAY



**COLUMNS & PORCH CEILINGS:** SW 7014 EIDER WHITE



**GENERAL SHALE CORTEZ BRICK** WITH WHITE MORTAR





FRONT PORCH HANGING FIXTURE & WALL MOUNTED LIGHTS

SHINGLES



SLATE GRAY METAL ROOF

**BRONZE GUTTERS** 

#### Kitchen







PALMETTO ROAD TUSCANY NOLA HARDWOODS

### Scullery



### Appliances



36" STAINLESS STEEL GAS CAFÉ RANGE



STAINLESS STEEL CAFÉ DISHWASHER @ KITCHEN & WET BAR



STAINLESS STEEL CAFÉ BEVERAGE CENTER @ SCULLERY



STAINLESS STEEL CAFÉ BUILT IN MICROWAVE

#### Owners Bath











### Laundry









**ENCAUSTIC ECHOES OBSIDIAN FLOURISH 8X8 FLOORS** 

#### Wet Bar



#### CALACATTA MIRRAGIO QUARTZ COUNTERTOPS



MOEN BLACK STAINLESS ALIGN FAUCET









ONYX CABINETS



PALMETTO ROAD TUSCANY NOLA HARDWOODS

## Interior Lighting



### Interior Features



WHITE OAK FLOATING SHELF BUILT-INS



CITY BRICKS 3X9 VERTICAL STACKED TILE FIREPLACE



WROUGHT IRON BALUSTERS



DROP ZONE

SW9184 FOXHALL GREEN

#### Interior Trim

# PAINT GRADE 6" PLANK CEILING INSIDE OWNER'S SUITE TRAY CHROME DOOR HARDWARE SW2848 ROYCROFT OWNERS SUITE MODERN CASING & BASEBOARDS PEWTER OWNER'S SUITE ACCENT CEILING ONE PANEL INTERIOR DOORS SW7005 PURE WHITE

WALLS & TRIM