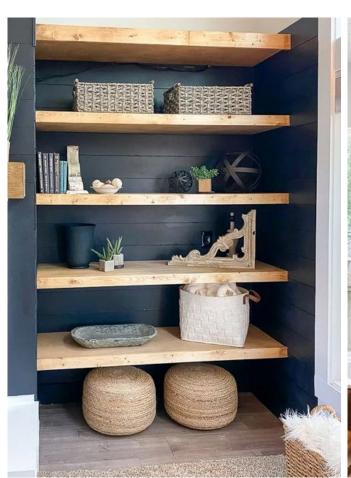

### Interior Features

WHITE OAK FLOATING SHELF BUILT-INS

CITY BRICKS 3X9 VERTICAL STACKED TILE FIREPLACE

WROUGHT IRON BALUSTERS

DROP ZONE

SW9184 FOXHALL GREEN