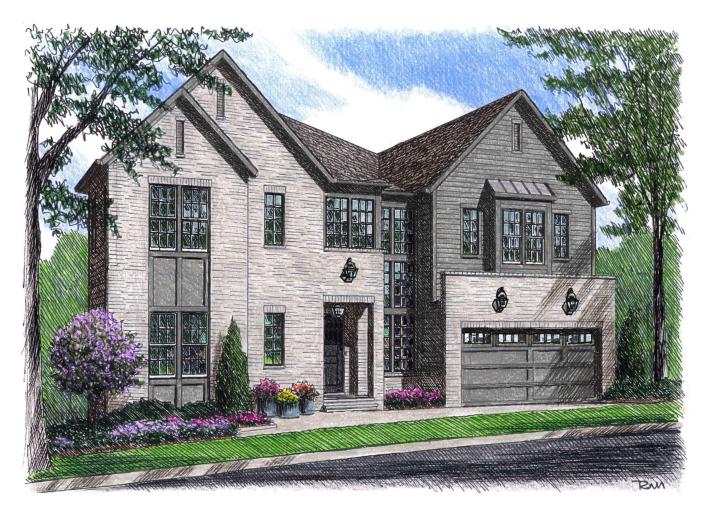

# 322 Brandywine • Design Features

#### Exterior

SOLID WOOD FRONT DOOR: SW7020 BLACK FOX

SIDING, TRIM, SOFFIT, FASCIA & GARAGE DOOR: SW 7019 GAUNTLET GRAY

**COLUMNS & PORCH CEILINGS:** SW 7014 EIDER WHITE

**GENERAL SHALE CORTEZ BRICK** WITH WHITE MORTAR

FRONT PORCH HANGING FIXTURE & WALL MOUNTED LIGHTS

SHINGLES

SLATE GRAY METAL ROOF

**BRONZE GUTTERS** 