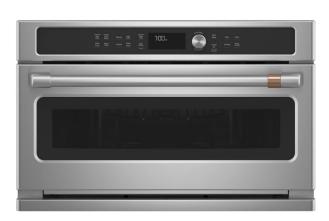

### Appliances

36" STAINLESS STEEL GAS CAFÉ RANGE

STAINLESS STEEL CAFÉ DISHWASHER @ KITCHEN & WET BAR

STAINLESS STEEL CAFÉ BEVERAGE CENTER @ SCULLERY

STAINLESS STEEL CAFÉ BUILT IN MICROWAVE