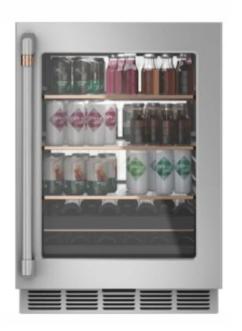

### Appliances

36" STAINLESS STEEL GAS CAFÉ RANGE

STAINLESS STEEL CAFÉ DISHWASHER @ KITCHEN & WET BAR

STAINLESS STEEL CAFÉ BEVERAGE CENTER @ SCULLERY

STAINLESS STEEL CAFÉ BUILT IN MICROWAVE