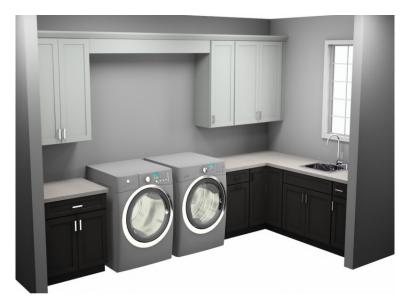

# 322 Brandywine • Design Features

#### Exterior



SOLID WOOD FRONT DOOR: SW7020 BLACK FOX



SIDING, TRIM, SOFFIT, FASCIA & GARAGE DOOR: SW 7019 GAUNTLET GRAY



**COLUMNS & PORCH CEILINGS:** SW 7014 EIDER WHITE



**GENERAL SHALE CORTEZ BRICK** WITH WHITE MORTAR





FRONT PORCH HANGING FIXTURE & WALL MOUNTED LIGHTS

SHINGLES



SLATE GRAY METAL ROOF

**BRONZE GUTTERS** 

#### Kitchen







PALMETTO ROAD TUSCANY NOLA HARDWOODS

### Scullery



### Appliances



36" STAINLESS STEEL GAS CAFÉ RANGE



STAINLESS STEEL CAFÉ DISHWASHER @ KITCHEN & WET BAR



STAINLESS STEEL CAFÉ BEVERAGE CENTER @ SCULLERY



STAINLESS STEEL CAFÉ BUILT IN MICROWAVE

#### Owners Bath











### Laundry









**ENCAUSTIC ECHOES OBSIDIAN FLOURISH 8X8 FLOORS** 

#### Wet Bar



#### CALACATTA MIRRAGIO QUARTZ COUNTERTOPS



MOEN BLACK STAINLESS ALIGN FAUCET









ONYX CABINETS



PALMETTO ROAD TUSCANY NOLA HARDWOODS

## Interior Lighting



### Interior Features



WHITE OAK FLOATING SHELF BUILT-INS



CITY BRICKS 3X9 VERTICAL STACKED TILE FIREPLACE



WROUGHT IRON BALUSTERS



DROP ZONE

SW9184 FOXHALL GREEN

#### Interior Trim

# PAINT GRADE 6" PLANK CEILING INSIDE OWNER'S SUITE TRAY CHROME DOOR HARDWARE SW2848 ROYCROFT OWNERS SUITE MODERN CASING & BASEBOARDS PEWTER OWNER'S SUITE ACCENT CEILING ONE PANEL INTERIOR DOORS SW7005 PURE WHITE

WALLS & TRIM