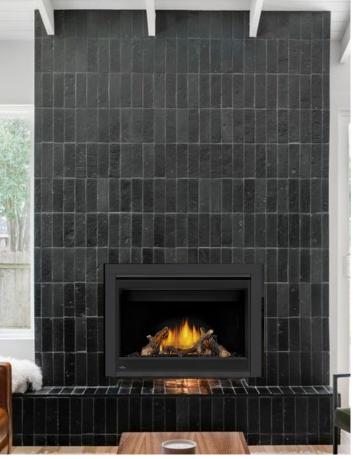

### Interior Features

WHITE OAK FLOATING SHELF BUILT-INS

CITY BRICKS 3X9 VERTICAL STACKED TILE FIREPLACE

WROUGHT IRON BALUSTERS

DROP ZONE

SW9184 FOXHALL GREEN