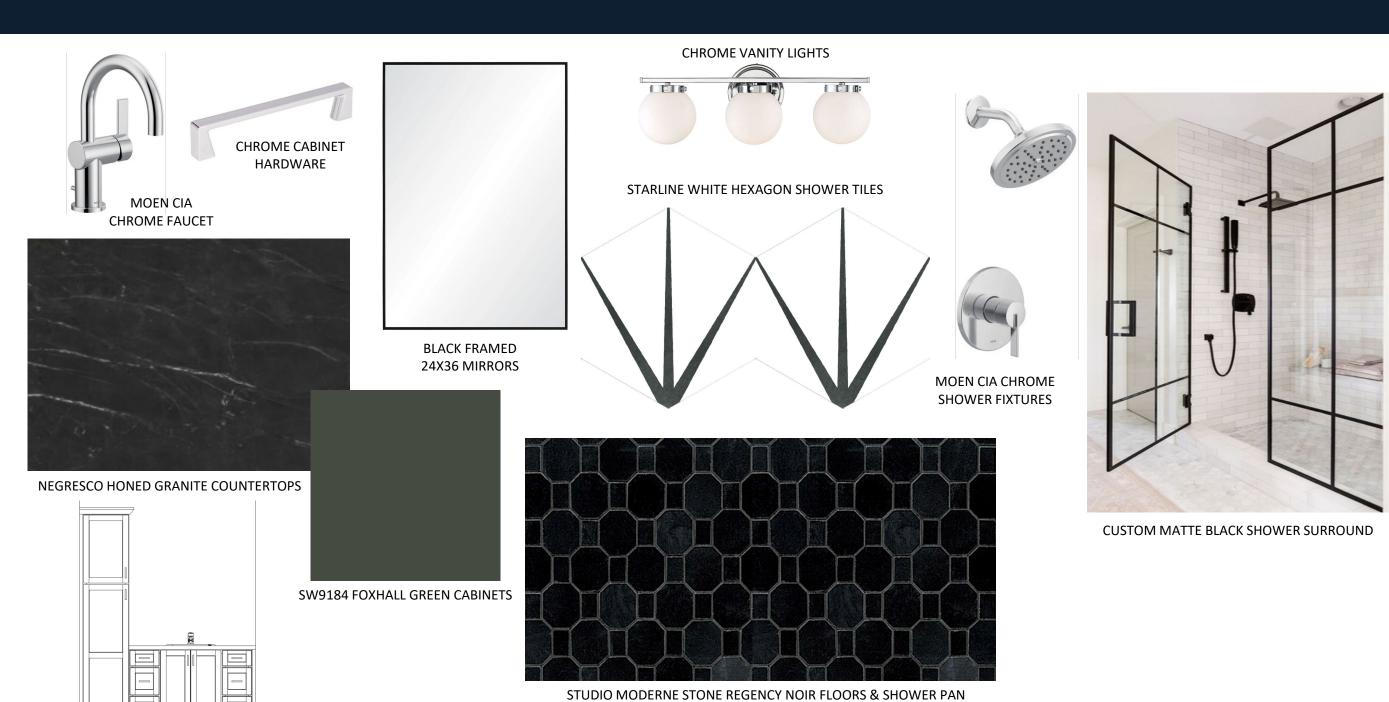

# 322 Brandywine • Design Features

#### Exterior



SOLID WOOD FRONT DOOR: SW7020 BLACK FOX



SIDING, TRIM, SOFFIT, FASCIA & GARAGE DOOR: SW 7019 GAUNTLET GRAY



**COLUMNS & PORCH CEILINGS:** SW 7014 EIDER WHITE



**GENERAL SHALE CORTEZ BRICK** WITH WHITE MORTAR





FRONT PORCH HANGING FIXTURE & WALL MOUNTED LIGHTS

SHINGLES



SLATE GRAY METAL ROOF

**BRONZE GUTTERS** 

#### Kitchen







PALMETTO ROAD TUSCANY NOLA HARDWOODS

### Scullery



### Appliances



36" STAINLESS STEEL GAS CAFÉ RANGE



STAINLESS STEEL CAFÉ DISHWASHER @ KITCHEN & WET BAR



STAINLESS STEEL CAFÉ BEVERAGE CENTER @ SCULLERY



STAINLESS STEEL CAFÉ BUILT IN MICROWAVE

#### Owners Bath











### Laundry









**ENCAUSTIC ECHOES OBSIDIAN FLOURISH 8X8 FLOORS** 

#### Wet Bar



#### CALACATTA MIRRAGIO QUARTZ COUNTERTOPS



MOEN BLACK STAINLESS ALIGN FAUCET









ONYX CABINETS



PALMETTO ROAD TUSCANY NOLA HARDWOODS

## Interior Lighting



### Interior Features



WHITE OAK FLOATING SHELF BUILT-INS



CITY BRICKS 3X9 VERTICAL STACKED TILE FIREPLACE



WROUGHT IRON BALUSTERS



DROP ZONE

SW9184 FOXHALL GREEN

#### Interior Trim

# PAINT GRADE 6" PLANK CEILING INSIDE OWNER'S SUITE TRAY CHROME DOOR HARDWARE SW2848 ROYCROFT OWNERS SUITE MODERN CASING & BASEBOARDS PEWTER OWNER'S SUITE ACCENT CEILING ONE PANEL INTERIOR DOORS SW7005 PURE WHITE

WALLS & TRIM