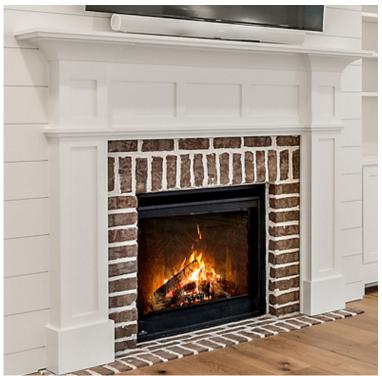

### Additional Features

INTERIOR FIREPLACE: TRIM MANTLE WITH BRICK SURROUND

**EXTERIOR FIREPLACE: BRICK SURROUND** 

GENERAL SHALE CORTEZ INTERIOR & EXTERIOR FIREPLACE BRICK

DROP ZONE: PAINTED SW7657 TINSMITH