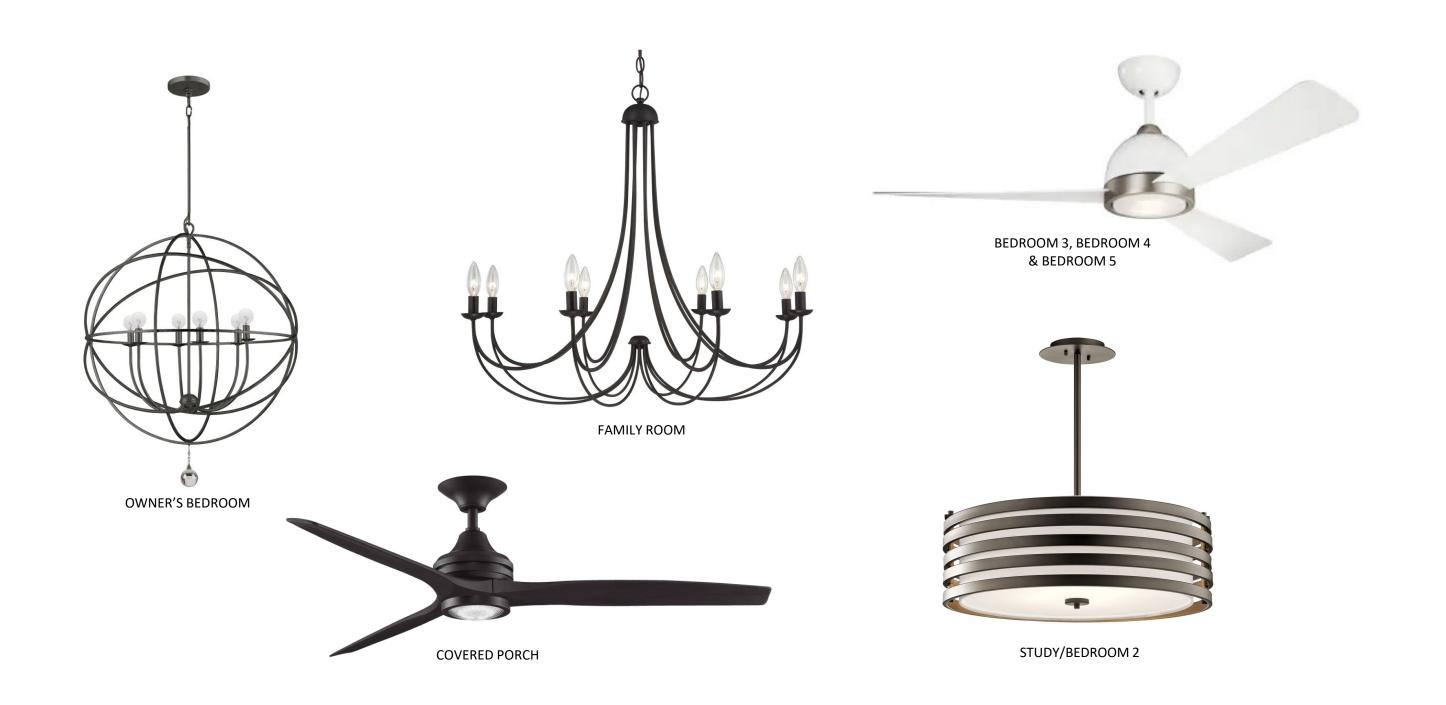

# 842 AIRLIE WOODS LOT4 • Design Features

### Exterior



SHAKE, TRIM, SOFFIT & FASCIA:





**BROWN WINDOWS** 



DARK BRONZE METAL ACCENT ROOF

6 LITE MAHOGANY FRONT DOOR

### Kitchen



BRONZE CABINET HARDWARE

EAGLE ROCK STAINED ISLAND

MORRIS MAPLE CABINETS
THROUGHOUT

# Scullery









KOHLER WHITEHAVEN APRON FRONT SINK

BRONZE CABINET HARDWARE







# Appliances





SHARP 24" MICROWAVE DRAWER



ZLINE STAINLESS DISHWASHER



BEVERAGE CENTER FOR SCULLERY

#### Owners Bath



### Bath 2



## Bath 3



### Bath 4



# Laundry



STARK BIANCO 12X24 HERRINGBONE FLOOR

# Interior Lighting



### Additional Features

INTERIOR FIREPLACE: TRIM MANTLE WITH BRICK SURROUND

**EXTERIOR FIREPLACE: BRICK SURROUND** 











GENERAL SHALE CORTEZ INTERIOR & EXTERIOR FIREPLACE BRICK







DROP ZONE: PAINTED SW7657 TINSMITH

# Interior Trim