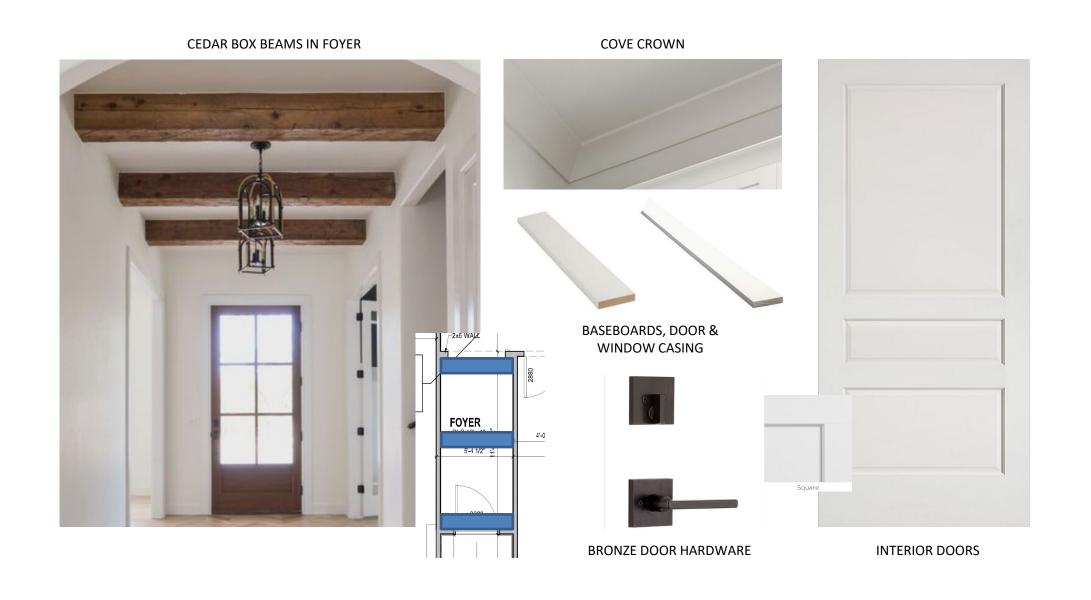

ior



SHAKE, TRIM, SOFFIT & FASCIA:





**BROWN WINDOWS** 



DARK BRONZE METAL ACCENT ROOF

6 LITE MAHOGANY FRONT DOOR

### Kitchen



BRONZE CABINET HARDWARE

EAGLE ROCK STAINED ISLAND

MORRIS MAPLE CABINETS
THROUGHOUT

# Scullery









KOHLER WHITEHAVEN APRON FRONT SINK

BRONZE CABINET HARDWARE







# Appliances





SHARP 24" MICROWAVE DRAWER



ZLINE STAINLESS DISHWASHER



BEVERAGE CENTER FOR SCULLERY

#### Owners Bath



### Bath 2



## Bath 3



### Bath 4



# Laundry



STARK BIANCO 12X24 HERRINGBONE FLOOR

# Interior Lighting



### Additional Features

INTERIOR FIREPLACE: TRIM MANTLE WITH BRICK SURROUND

**EXTERIOR FIREPLACE: BRICK SURROUND** 











GENERAL SHALE CORTEZ INTERIOR & EXTERIOR FIREPLACE BRICK







DROP ZONE: PAINTED SW7657 TINSMITH

# Interior Trim