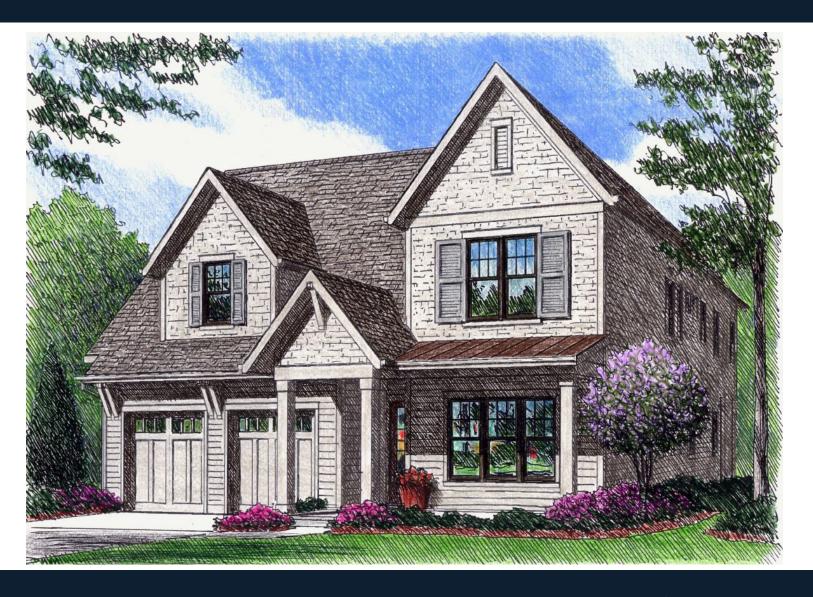

# 842 AIRLIE WOODS LOT4 • Design Features

### Exterior

SHAKE, TRIM, SOFFIT & FASCIA:

**BROWN WINDOWS** 

DARK BRONZE METAL ACCENT ROOF

6 LITE MAHOGANY FRONT DOOR