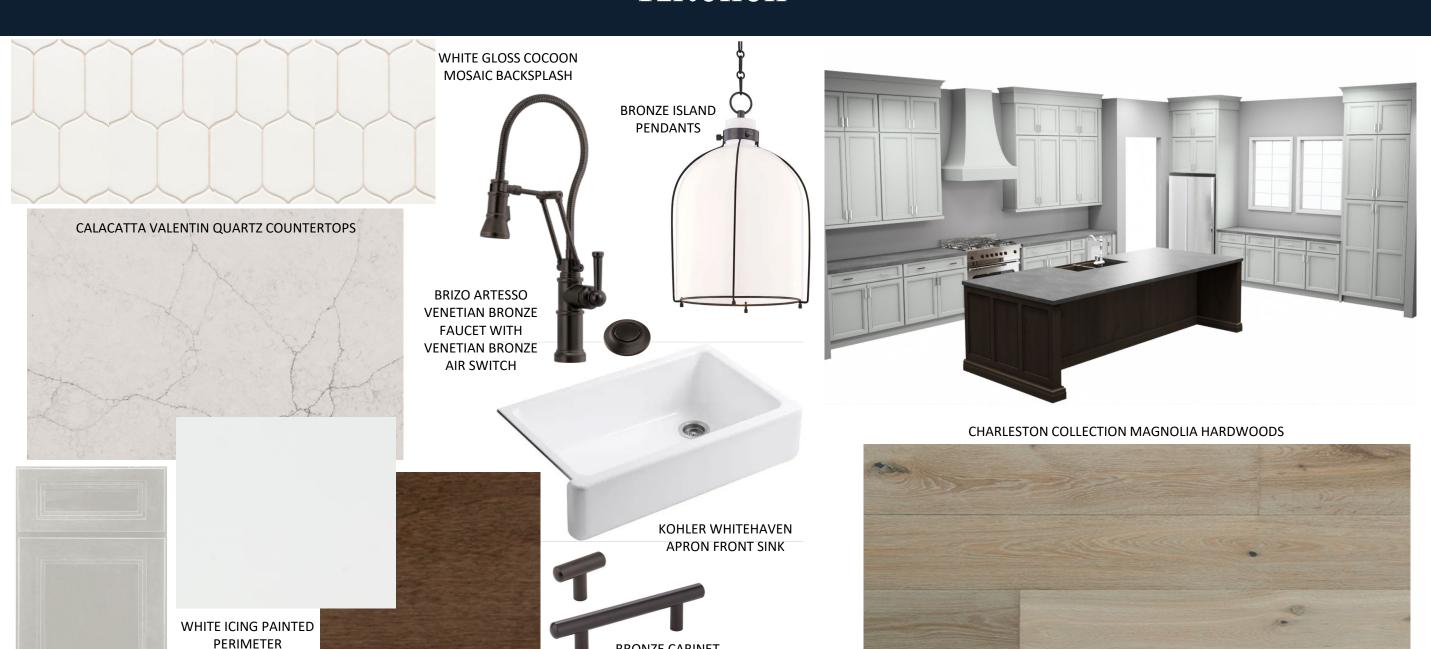

### Kitchen

BRONZE CABINET HARDWARE

EAGLE ROCK STAINED ISLAND

MORRIS MAPLE CABINETS
THROUGHOUT

# Scullery

KOHLER WHITEHAVEN APRON FRONT SINK

BRONZE CABINET HARDWARE