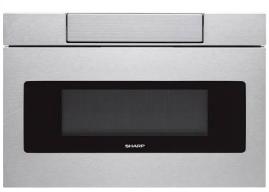

# Appliances

SHARP 24" MICROWAVE DRAWER

ZLINE STAINLESS DISHWASHER

BEVERAGE CENTER FOR SCULLERY