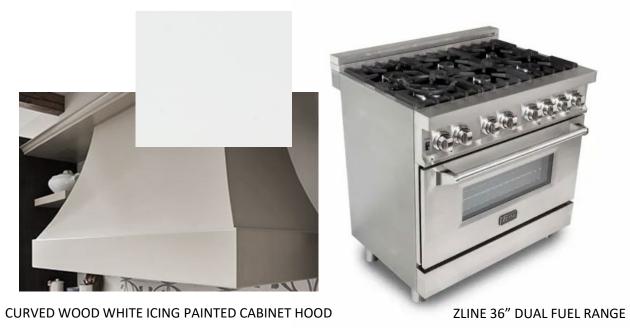

### Kitchen

BRONZE CABINET HARDWARE

EAGLE ROCK STAINED ISLAND

MORRIS MAPLE CABINETS
THROUGHOUT