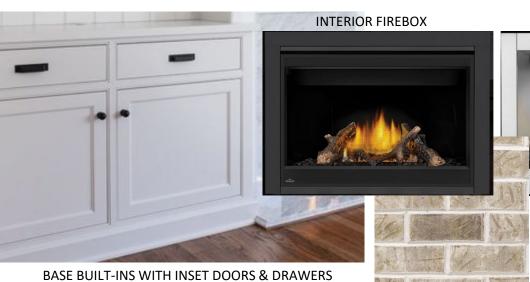

### Additional Features

INTERIOR FIREPLACE: TRIM MANTLE WITH BRICK SURROUND

**EXTERIOR FIREPLACE: BRICK SURROUND** 

GENERAL SHALE CORTEZ INTERIOR & EXTERIOR FIREPLACE BRICK

DROP ZONE: PAINTED SW7657 TINSMITH