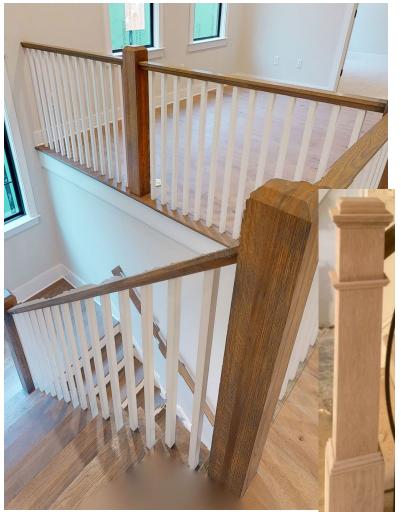

# 842 AIRLIE WOODS LOT4 • Design Features

### Exterior



SHAKE, TRIM, SOFFIT & FASCIA:





**BROWN WINDOWS** 



DARK BRONZE METAL ACCENT ROOF

6 LITE MAHOGANY FRONT DOOR

### Kitchen



BRONZE CABINET HARDWARE

EAGLE ROCK STAINED ISLAND

MORRIS MAPLE CABINETS
THROUGHOUT

# Scullery









KOHLER WHITEHAVEN APRON FRONT SINK

BRONZE CABINET HARDWARE







# Appliances





SHARP 24" MICROWAVE DRAWER



ZLINE STAINLESS DISHWASHER



BEVERAGE CENTER FOR SCULLERY

#### Owners Bath



### Bath 2



## Bath 3



### Bath 4



# Laundry



STARK BIANCO 12X24 HERRINGBONE FLOOR

# Interior Lighting



### Additional Features

INTERIOR FIREPLACE: TRIM MANTLE WITH BRICK SURROUND

**EXTERIOR FIREPLACE: BRICK SURROUND** 











GENERAL SHALE CORTEZ INTERIOR & EXTERIOR FIREPLACE BRICK







DROP ZONE: PAINTED SW7657 TINSMITH

# Interior Trim