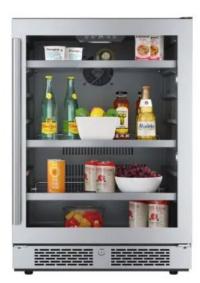

# Appliances

SHARP 24" MICROWAVE DRAWER

ZLINE STAINLESS DISHWASHER

BEVERAGE CENTER FOR SCULLERY