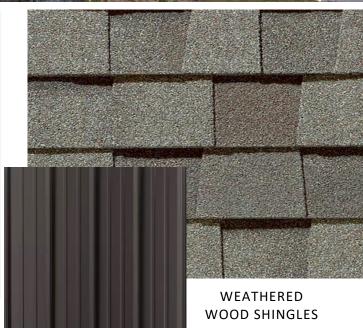

### Exterior

SHAKE, TRIM, SOFFIT & FASCIA:

**BROWN WINDOWS** 

DARK BRONZE METAL ACCENT ROOF

6 LITE MAHOGANY FRONT DOOR