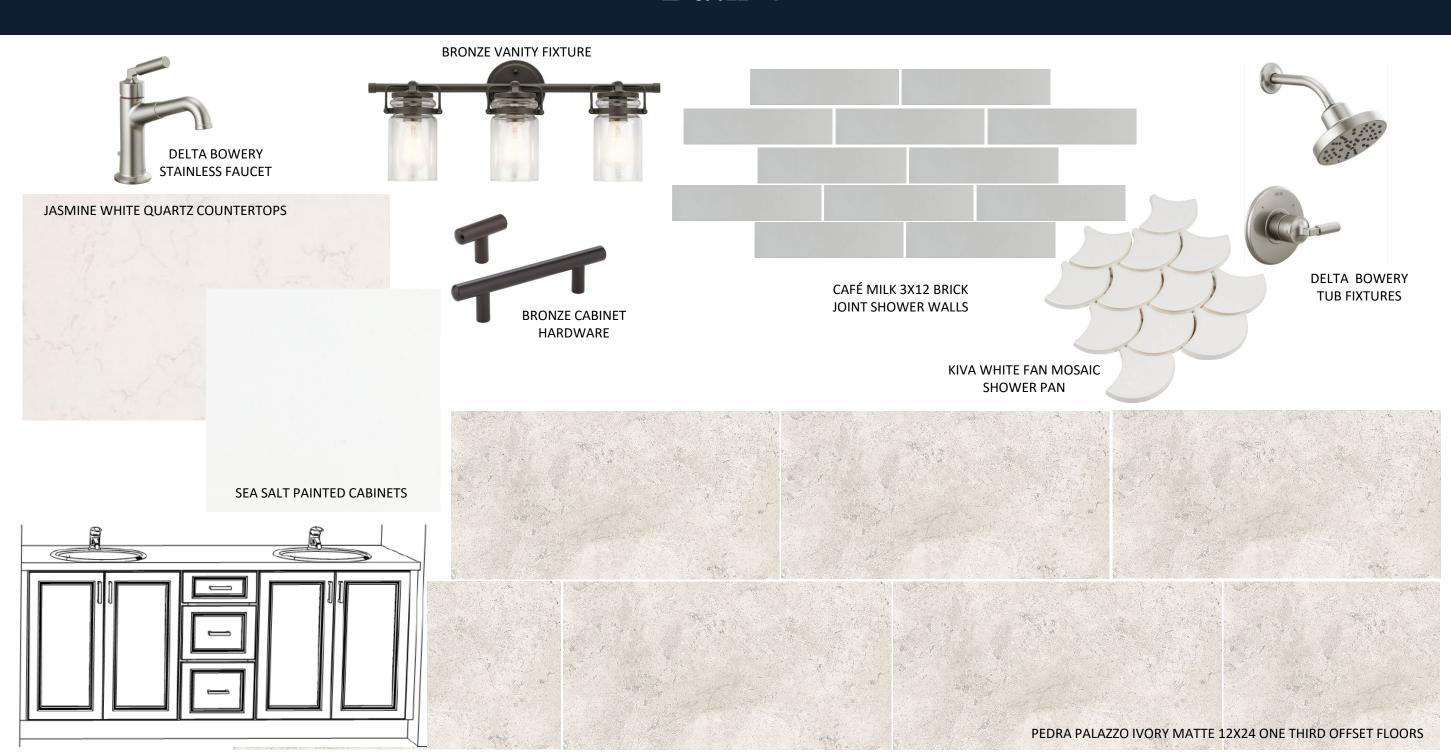

# 842 AIRLIE WOODS LOT4 • Design Features

### Exterior



SHAKE, TRIM, SOFFIT & FASCIA:





**BROWN WINDOWS** 



DARK BRONZE METAL ACCENT ROOF

6 LITE MAHOGANY FRONT DOOR

### Kitchen



BRONZE CABINET HARDWARE

EAGLE ROCK STAINED ISLAND

MORRIS MAPLE CABINETS
THROUGHOUT

# Scullery









KOHLER WHITEHAVEN APRON FRONT SINK

BRONZE CABINET HARDWARE







# Appliances





SHARP 24" MICROWAVE DRAWER



ZLINE STAINLESS DISHWASHER



BEVERAGE CENTER FOR SCULLERY

#### Owners Bath



### Bath 2



## Bath 3



### Bath 4



# Laundry



STARK BIANCO 12X24 HERRINGBONE FLOOR

# Interior Lighting



### Additional Features

INTERIOR FIREPLACE: TRIM MANTLE WITH BRICK SURROUND

**EXTERIOR FIREPLACE: BRICK SURROUND** 











GENERAL SHALE CORTEZ INTERIOR & EXTERIOR FIREPLACE BRICK







DROP ZONE: PAINTED SW7657 TINSMITH

# Interior Trim