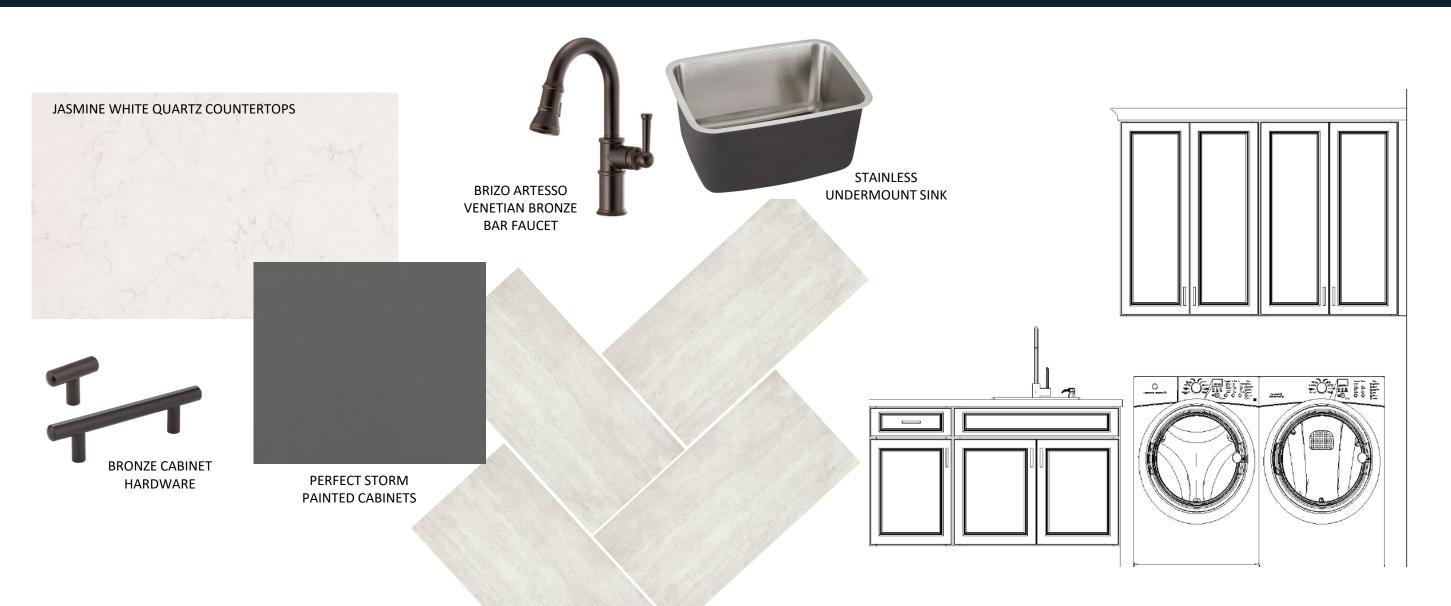

# 842 AIRLIE WOODS LOT4 • Design Features

### Exterior



SHAKE, TRIM, SOFFIT & FASCIA:





**BROWN WINDOWS** 



DARK BRONZE METAL ACCENT ROOF

6 LITE MAHOGANY FRONT DOOR

### Kitchen



BRONZE CABINET HARDWARE

EAGLE ROCK STAINED ISLAND

MORRIS MAPLE CABINETS
THROUGHOUT

# Scullery









KOHLER WHITEHAVEN APRON FRONT SINK

BRONZE CABINET HARDWARE







# Appliances





SHARP 24" MICROWAVE DRAWER



ZLINE STAINLESS DISHWASHER



BEVERAGE CENTER FOR SCULLERY

#### Owners Bath



### Bath 2



## Bath 3



### Bath 4



# Laundry



STARK BIANCO 12X24 HERRINGBONE FLOOR

# Interior Lighting



### Additional Features

INTERIOR FIREPLACE: TRIM MANTLE WITH BRICK SURROUND

**EXTERIOR FIREPLACE: BRICK SURROUND** 











GENERAL SHALE CORTEZ INTERIOR & EXTERIOR FIREPLACE BRICK







DROP ZONE: PAINTED SW7657 TINSMITH

# Interior Trim