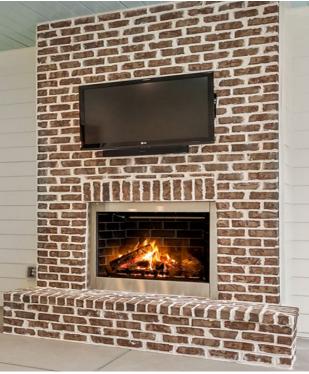

### Additional Features

INTERIOR FIREPLACE: TRIM MANTLE WITH BRICK SURROUND

**EXTERIOR FIREPLACE: BRICK SURROUND** 

GENERAL SHALE CORTEZ INTERIOR & EXTERIOR FIREPLACE BRICK

DROP ZONE: PAINTED SW7657 TINSMITH