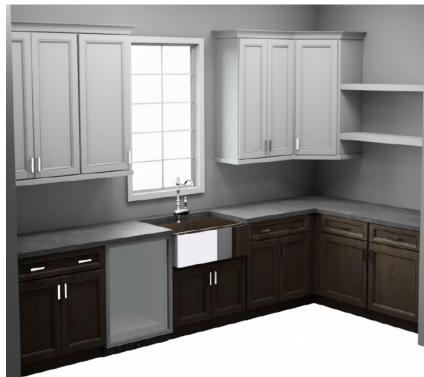

### Kitchen

BRONZE CABINET HARDWARE

EAGLE ROCK STAINED ISLAND

MORRIS MAPLE CABINETS
THROUGHOUT

# Scullery

KOHLER WHITEHAVEN APRON FRONT SINK

BRONZE CABINET HARDWARE