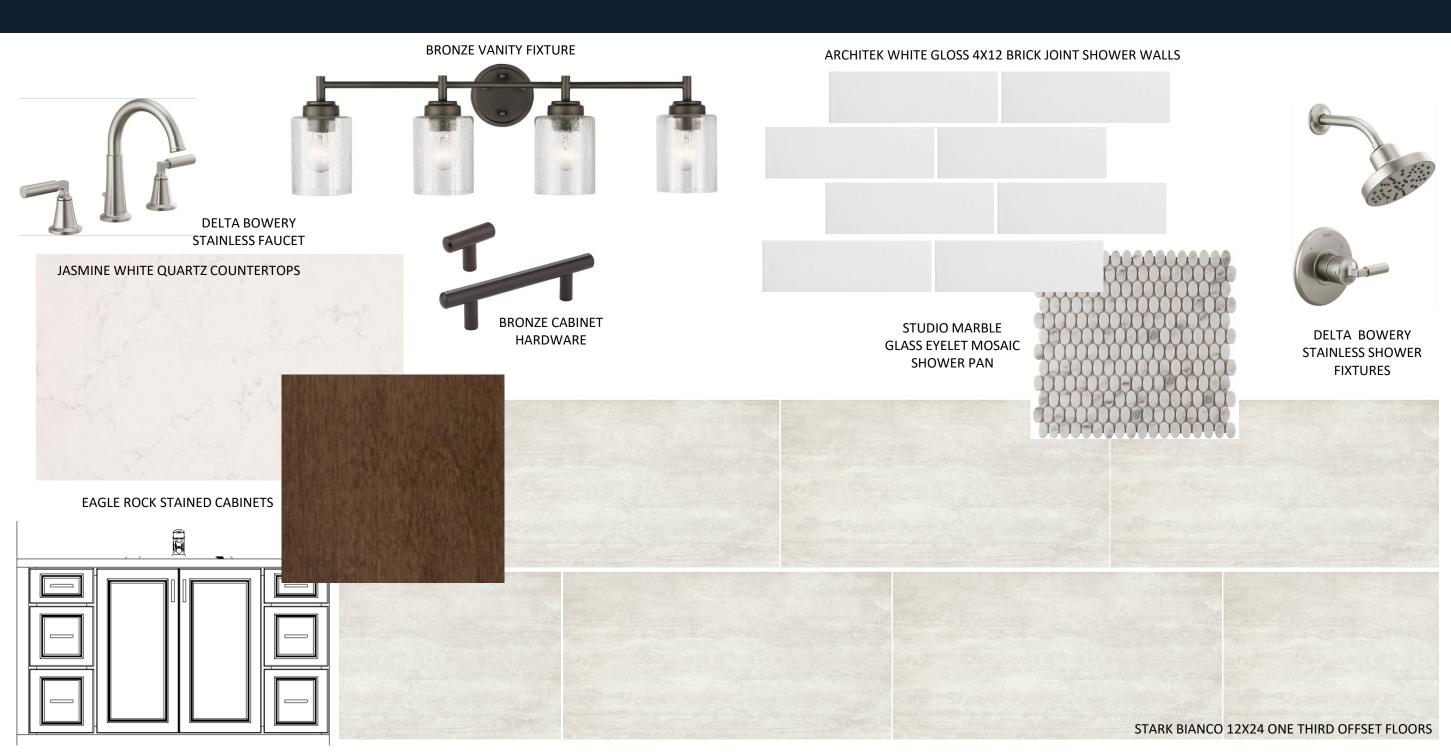

# 842 AIRLIE WOODS LOT4 • Design Features

### Exterior



SHAKE, TRIM, SOFFIT & FASCIA:





**BROWN WINDOWS** 



DARK BRONZE METAL ACCENT ROOF

6 LITE MAHOGANY FRONT DOOR

### Kitchen



BRONZE CABINET HARDWARE

EAGLE ROCK STAINED ISLAND

MORRIS MAPLE CABINETS
THROUGHOUT

# Scullery









KOHLER WHITEHAVEN APRON FRONT SINK

BRONZE CABINET HARDWARE







# Appliances





SHARP 24" MICROWAVE DRAWER



ZLINE STAINLESS DISHWASHER



BEVERAGE CENTER FOR SCULLERY

#### Owners Bath



### Bath 2



## Bath 3



### Bath 4



# Laundry



STARK BIANCO 12X24 HERRINGBONE FLOOR

# Interior Lighting



### Additional Features

INTERIOR FIREPLACE: TRIM MANTLE WITH BRICK SURROUND

**EXTERIOR FIREPLACE: BRICK SURROUND** 











GENERAL SHALE CORTEZ INTERIOR & EXTERIOR FIREPLACE BRICK







DROP ZONE: PAINTED SW7657 TINSMITH

# Interior Trim