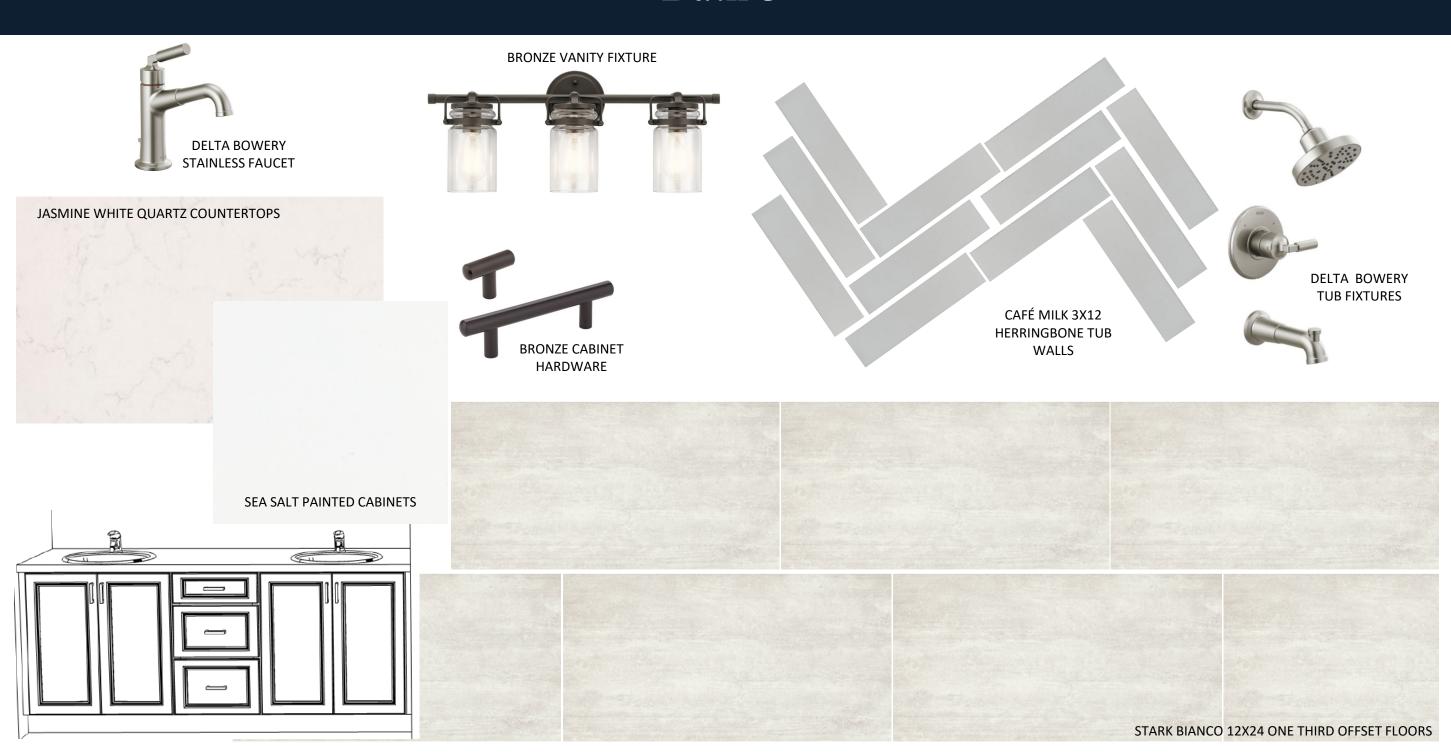

# 842 AIRLIE WOODS LOT4 • Design Features

### Exterior



SHAKE, TRIM, SOFFIT & FASCIA:





**BROWN WINDOWS** 



DARK BRONZE METAL ACCENT ROOF

6 LITE MAHOGANY FRONT DOOR

### Kitchen



BRONZE CABINET HARDWARE

EAGLE ROCK STAINED ISLAND

MORRIS MAPLE CABINETS
THROUGHOUT

# Scullery









KOHLER WHITEHAVEN APRON FRONT SINK

BRONZE CABINET HARDWARE







# Appliances





SHARP 24" MICROWAVE DRAWER



ZLINE STAINLESS DISHWASHER



BEVERAGE CENTER FOR SCULLERY

#### Owners Bath



### Bath 2



## Bath 3



### Bath 4



# Laundry



STARK BIANCO 12X24 HERRINGBONE FLOOR

# Interior Lighting



### Additional Features

INTERIOR FIREPLACE: TRIM MANTLE WITH BRICK SURROUND

**EXTERIOR FIREPLACE: BRICK SURROUND** 











GENERAL SHALE CORTEZ INTERIOR & EXTERIOR FIREPLACE BRICK







DROP ZONE: PAINTED SW7657 TINSMITH

# Interior Trim