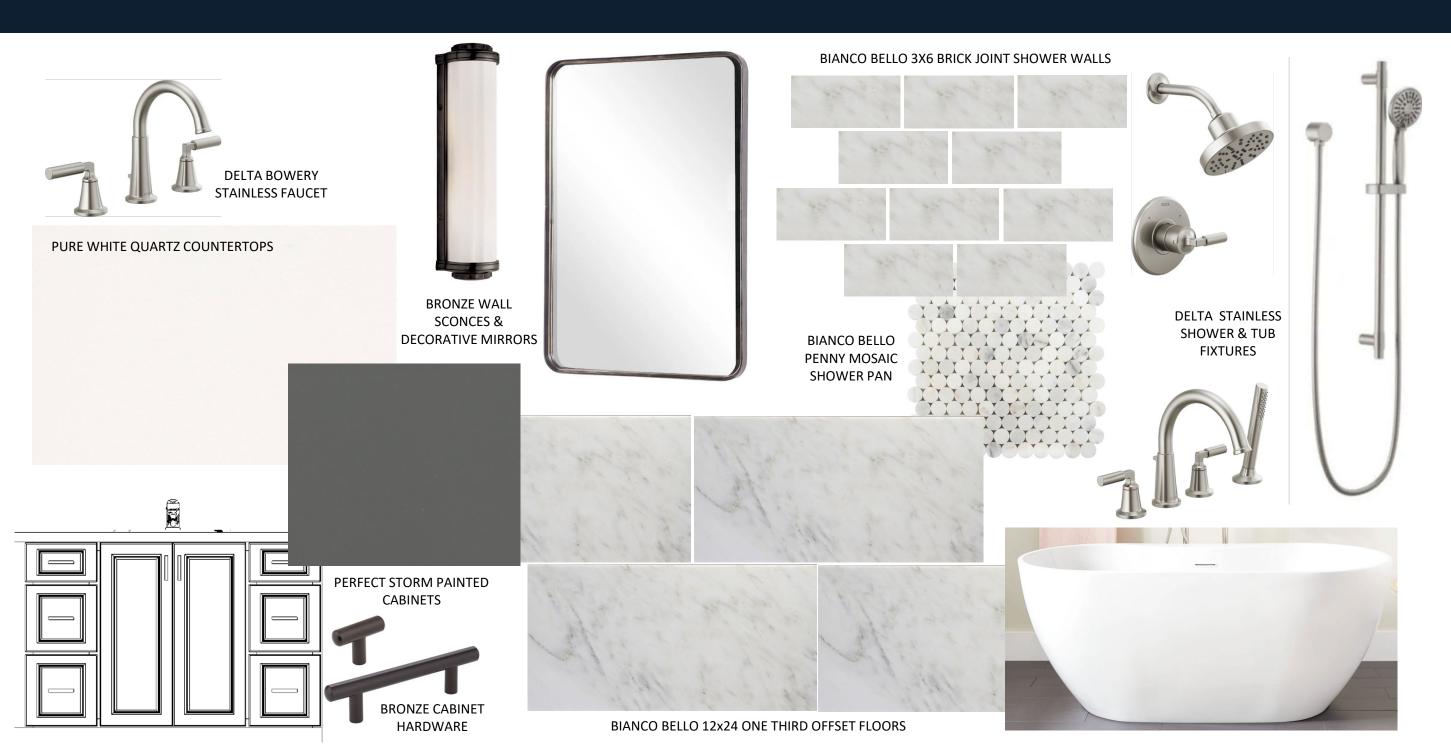

# 842 AIRLIE WOODS LOT4 • Design Features

### Exterior



SHAKE, TRIM, SOFFIT & FASCIA:





**BROWN WINDOWS** 



DARK BRONZE METAL ACCENT ROOF

6 LITE MAHOGANY FRONT DOOR

### Kitchen



BRONZE CABINET HARDWARE

EAGLE ROCK STAINED ISLAND

MORRIS MAPLE CABINETS
THROUGHOUT

# Scullery









KOHLER WHITEHAVEN APRON FRONT SINK

BRONZE CABINET HARDWARE







# Appliances





SHARP 24" MICROWAVE DRAWER



ZLINE STAINLESS DISHWASHER



BEVERAGE CENTER FOR SCULLERY

#### Owners Bath



### Bath 2



## Bath 3



### Bath 4



# Laundry



STARK BIANCO 12X24 HERRINGBONE FLOOR

# Interior Lighting



### Additional Features

INTERIOR FIREPLACE: TRIM MANTLE WITH BRICK SURROUND

**EXTERIOR FIREPLACE: BRICK SURROUND** 











GENERAL SHALE CORTEZ INTERIOR & EXTERIOR FIREPLACE BRICK







DROP ZONE: PAINTED SW7657 TINSMITH

# Interior Trim