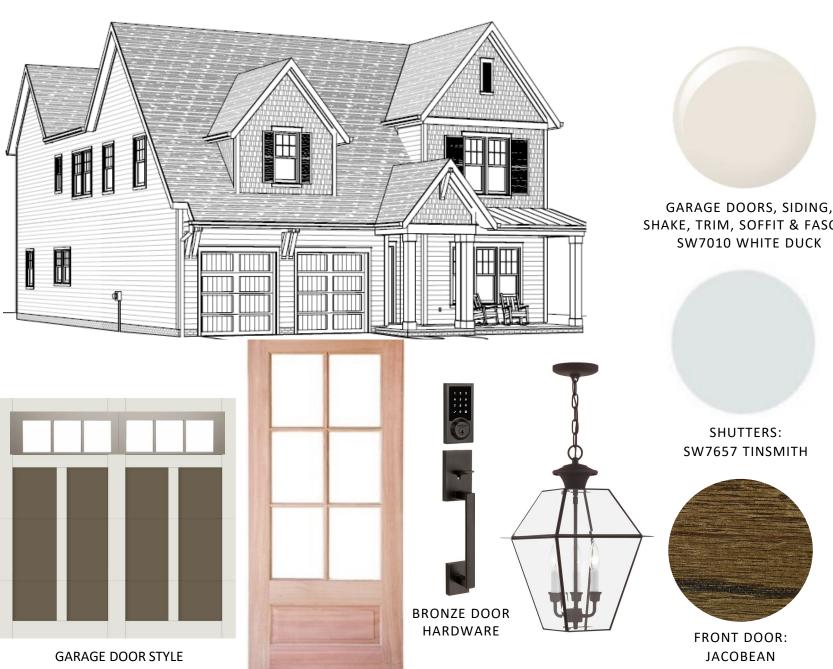

# 842 AIRLIE WOODS LOT4 • Design Features

### Exterior

SHAKE, TRIM, SOFFIT & FASCIA:

**BROWN WINDOWS** 

DARK BRONZE METAL ACCENT ROOF

6 LITE MAHOGANY FRONT DOOR