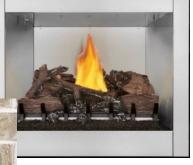

### Additional Features

INTERIOR FIREPLACE: TRIM MANTLE WITH BRICK SURROUND

**EXTERIOR FIREPLACE: BRICK SURROUND** 

GENERAL SHALE CORTEZ INTERIOR & EXTERIOR FIREPLACE BRICK

DROP ZONE: PAINTED SW7657 TINSMITH