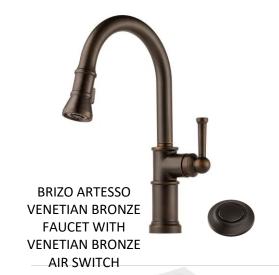

# 842 AIRLIE WOODS LOT4 • Design Features

### Exterior



SHAKE, TRIM, SOFFIT & FASCIA:





**BROWN WINDOWS** 



DARK BRONZE METAL ACCENT ROOF

6 LITE MAHOGANY FRONT DOOR

### Kitchen



BRONZE CABINET HARDWARE

EAGLE ROCK STAINED ISLAND

MORRIS MAPLE CABINETS
THROUGHOUT

# Scullery









KOHLER WHITEHAVEN APRON FRONT SINK

BRONZE CABINET HARDWARE







# Appliances





SHARP 24" MICROWAVE DRAWER



ZLINE STAINLESS DISHWASHER



BEVERAGE CENTER FOR SCULLERY

#### Owners Bath



### Bath 2



## Bath 3



### Bath 4



# Laundry



STARK BIANCO 12X24 HERRINGBONE FLOOR

# Interior Lighting



### Additional Features

INTERIOR FIREPLACE: TRIM MANTLE WITH BRICK SURROUND

**EXTERIOR FIREPLACE: BRICK SURROUND** 











GENERAL SHALE CORTEZ INTERIOR & EXTERIOR FIREPLACE BRICK







DROP ZONE: PAINTED SW7657 TINSMITH

# Interior Trim