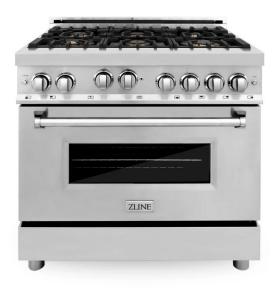

# Appliances

IRISH CRÈME PAINTED HOOD

36" ZLINE DUAL FUEL RANGE

SHARP MICROWAVE DRAWER

ZLINE PANEL READY DISHWASHER