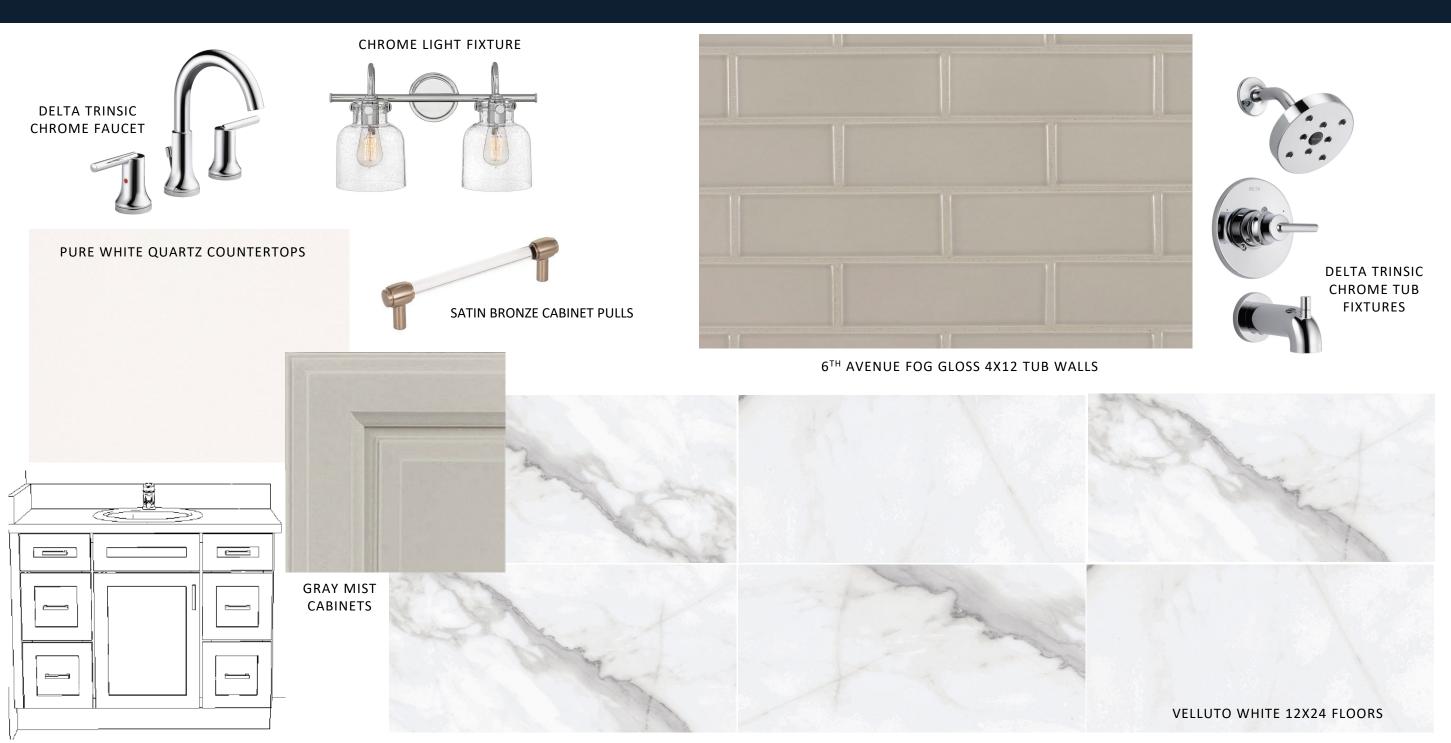

# 848 AIRLIE WOODS LOT 2• Design Features

### Exterior







GARAGE DOOR STYLE



SIDING, TRIM, SOFFIT & FASCIA: SW 7671 On The Rocks



**GARAGE DOOR: SW 7008** Alabaster



COLUMNS & FRONT DOOR: Minwax Weathered Oak





WHITE WINDOWS



WEATHERED WOOD SHINGLES



**CHROME DOOR** HARDWARE

#### Kitchen







MOHAWK SUMMER PRIANO OATMEAL OAK HARDWOODS

# Scullery



MOHAWK SUMMER PRIANO OATMEAL OAK HARDWOODS

# Appliances



IRISH CRÈME PAINTED HOOD



36" ZLINE DUAL FUEL RANGE



SHARP MICROWAVE DRAWER



ZLINE PANEL READY DISHWASHER

#### Owners Bath



#### Bath 4



### Bath 2



### Bath 3



## Laundry



# Interior Lighting



#### Additional Features



DROP ZONE WITH LOCKERS AND TOWERS



**BUILT INS WITH GLASS DOORS & FIXED SHELVES** 



### Interior Trim



NOSINGS AND WOOD CHAMFER NEWELS