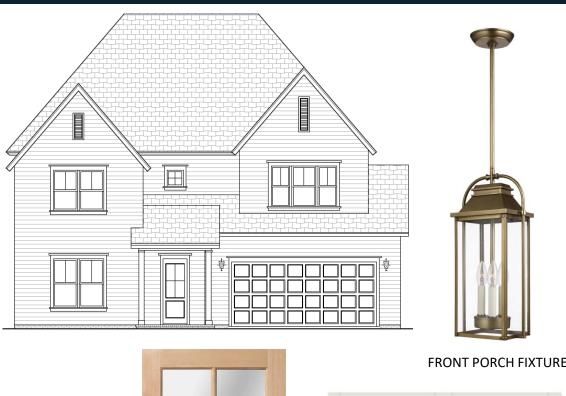

### Exterior

GARAGE DOOR STYLE

SIDING, TRIM, SOFFIT & FASCIA: SW 7671 On The Rocks

**GARAGE DOOR: SW 7008** Alabaster

COLUMNS & FRONT DOOR: Minwax Weathered Oak

WHITE WINDOWS

WEATHERED WOOD SHINGLES

**CHROME DOOR** HARDWARE