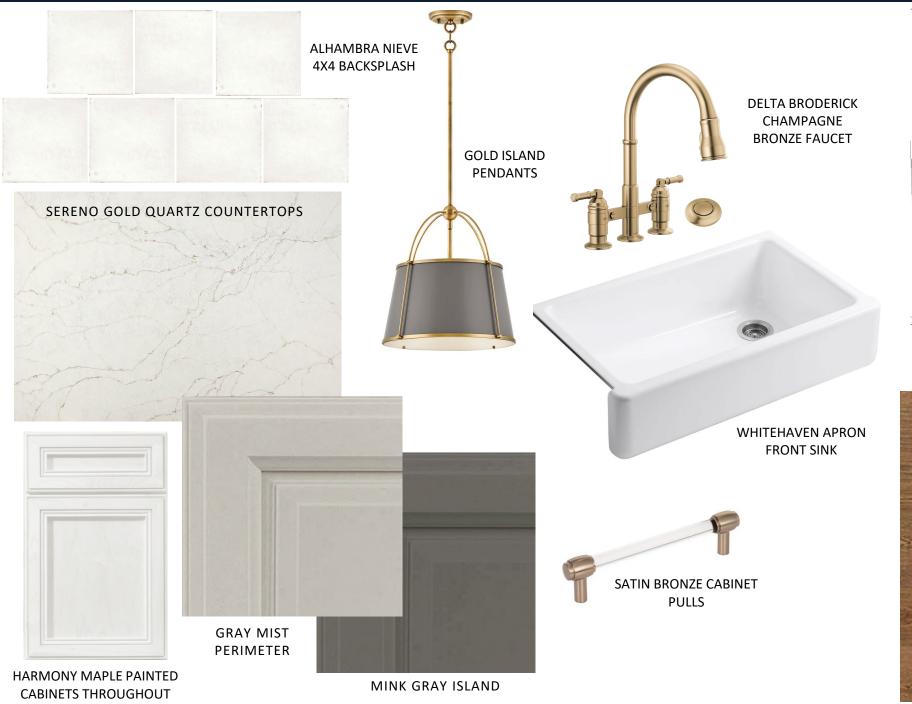

# 848 AIRLIE WOODS LOT 2• Design Features

### Exterior







GARAGE DOOR STYLE



SIDING, TRIM, SOFFIT & FASCIA: SW 7671 On The Rocks



**GARAGE DOOR: SW 7008** Alabaster



COLUMNS & FRONT DOOR: Minwax Weathered Oak





WHITE WINDOWS



WEATHERED WOOD SHINGLES



**CHROME DOOR** HARDWARE

#### Kitchen







MOHAWK SUMMER PRIANO OATMEAL OAK HARDWOODS

# Scullery



MOHAWK SUMMER PRIANO OATMEAL OAK HARDWOODS

# Appliances



IRISH CRÈME PAINTED HOOD



36" ZLINE DUAL FUEL RANGE



SHARP MICROWAVE DRAWER



ZLINE PANEL READY DISHWASHER

#### Owners Bath



#### Bath 4



### Bath 2



### Bath 3



## Laundry



# Interior Lighting



#### Additional Features



DROP ZONE WITH LOCKERS AND TOWERS



**BUILT INS WITH GLASS DOORS & FIXED SHELVES** 



### Interior Trim



NOSINGS AND WOOD CHAMFER NEWELS