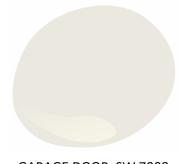

### Exterior

GARAGE DOOR STYLE

SIDING, TRIM, SOFFIT & FASCIA: SW 7671 On The Rocks

**GARAGE DOOR: SW 7008** Alabaster

COLUMNS & FRONT DOOR: Minwax Weathered Oak

WHITE WINDOWS

WEATHERED WOOD SHINGLES

**CHROME DOOR** HARDWARE