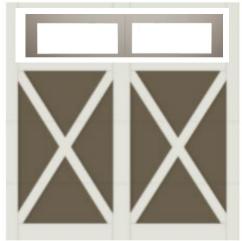

### Exterior

GARAGE DOOR STYLE

SIDING, TRIM, SOFFIT & FASCIA: SW 7671 On The Rocks

**GARAGE DOOR: SW 7008** Alabaster

COLUMNS & FRONT DOOR: Minwax Weathered Oak

WHITE WINDOWS

WEATHERED WOOD SHINGLES

**CHROME DOOR** HARDWARE