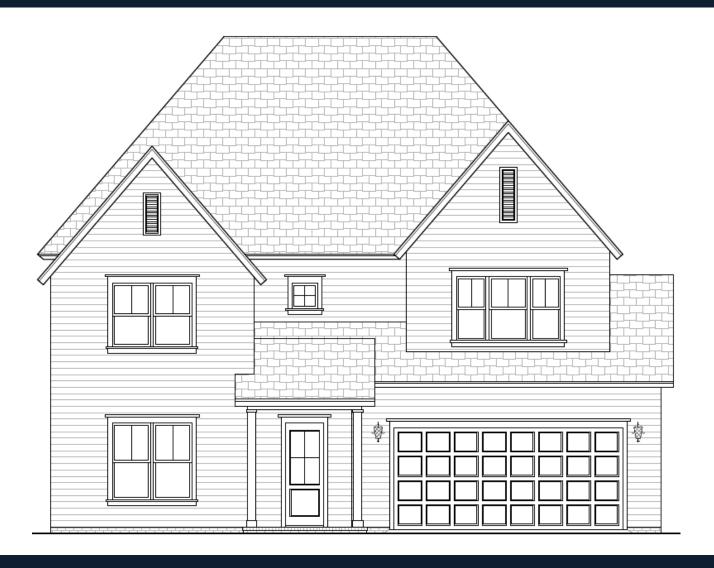

### Exterior

GARAGE DOOR STYLE

SIDING, TRIM, SOFFIT & FASCIA: SW 7671 On The Rocks

**GARAGE DOOR: SW 7008** Alabaster

COLUMNS & FRONT DOOR: Minwax Weathered Oak

WHITE WINDOWS

WEATHERED WOOD SHINGLES

**CHROME DOOR** HARDWARE