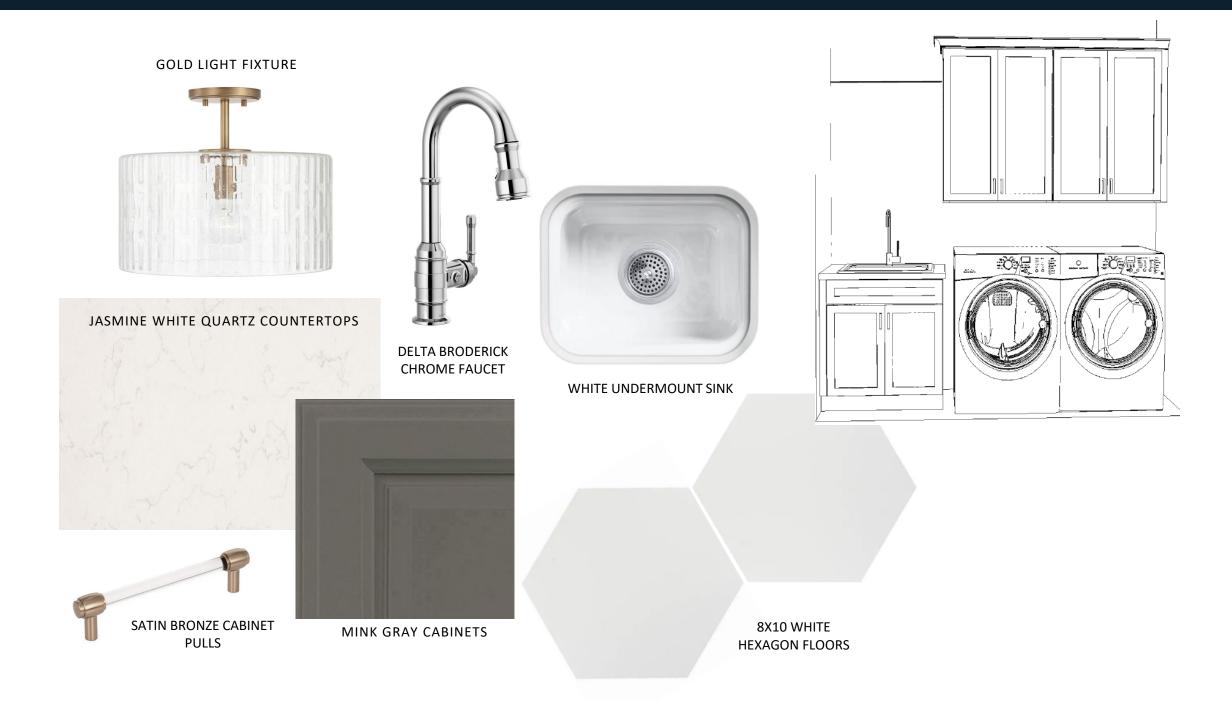

# 848 AIRLIE WOODS LOT 2• Design Features

### Exterior







GARAGE DOOR STYLE



SIDING, TRIM, SOFFIT & FASCIA: SW 7671 On The Rocks



**GARAGE DOOR: SW 7008** Alabaster



COLUMNS & FRONT DOOR: Minwax Weathered Oak





WHITE WINDOWS



WEATHERED WOOD SHINGLES



**CHROME DOOR** HARDWARE

#### Kitchen







MOHAWK SUMMER PRIANO OATMEAL OAK HARDWOODS

# Scullery



MOHAWK SUMMER PRIANO OATMEAL OAK HARDWOODS

# Appliances



IRISH CRÈME PAINTED HOOD



36" ZLINE DUAL FUEL RANGE



SHARP MICROWAVE DRAWER



ZLINE PANEL READY DISHWASHER

#### Owners Bath



#### Bath 4



### Bath 2



### Bath 3



## Laundry



# Interior Lighting



#### Additional Features



DROP ZONE WITH LOCKERS AND TOWERS



**BUILT INS WITH GLASS DOORS & FIXED SHELVES** 



### Interior Trim



NOSINGS AND WOOD CHAMFER NEWELS