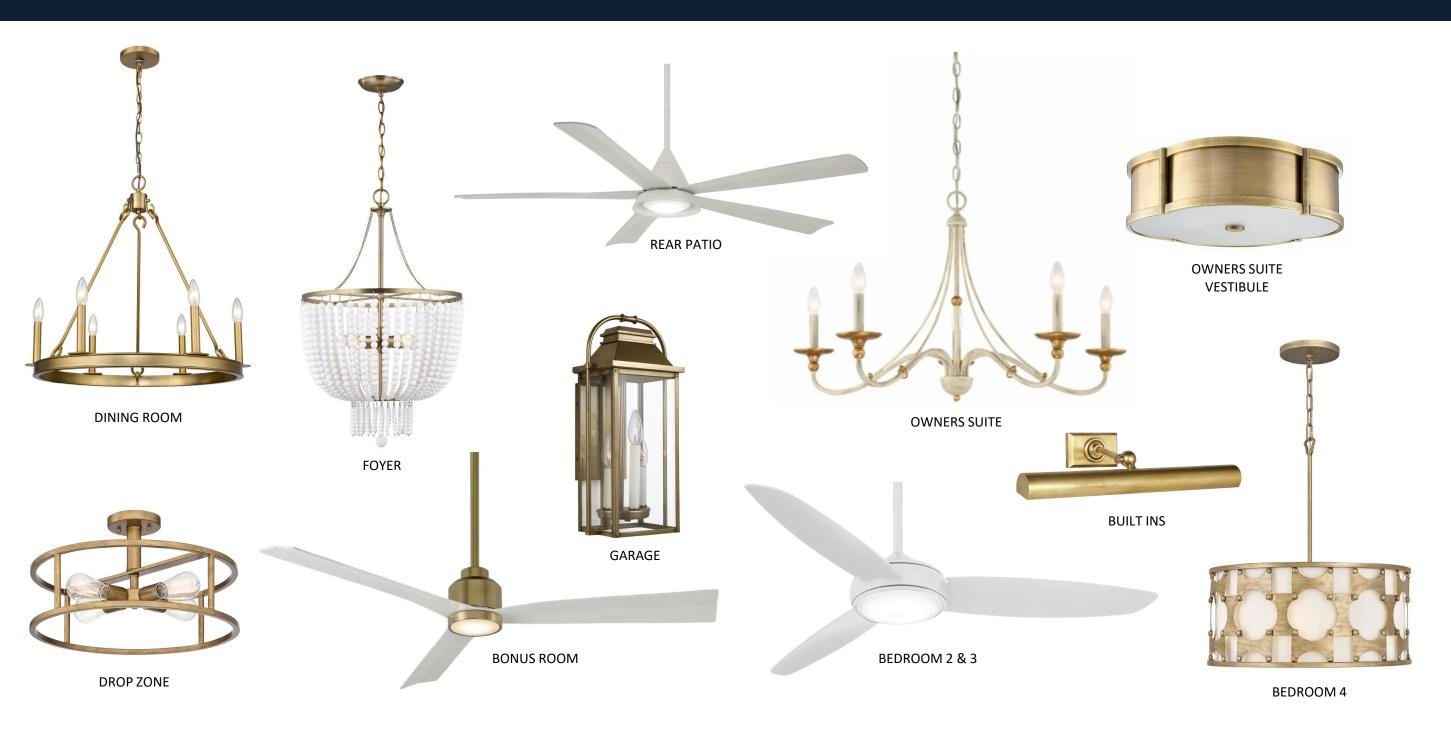

# 848 AIRLIE WOODS LOT 2• Design Features

### Exterior







GARAGE DOOR STYLE



SIDING, TRIM, SOFFIT & FASCIA: SW 7671 On The Rocks



**GARAGE DOOR: SW 7008** Alabaster



COLUMNS & FRONT DOOR: Minwax Weathered Oak





WHITE WINDOWS



WEATHERED WOOD SHINGLES



**CHROME DOOR** HARDWARE

#### Kitchen







MOHAWK SUMMER PRIANO OATMEAL OAK HARDWOODS

# Scullery



MOHAWK SUMMER PRIANO OATMEAL OAK HARDWOODS

# Appliances



IRISH CRÈME PAINTED HOOD



36" ZLINE DUAL FUEL RANGE



SHARP MICROWAVE DRAWER



ZLINE PANEL READY DISHWASHER

#### Owners Bath



#### Bath 4



### Bath 2



### Bath 3



## Laundry



# Interior Lighting



#### Additional Features



DROP ZONE WITH LOCKERS AND TOWERS



**BUILT INS WITH GLASS DOORS & FIXED SHELVES** 



### Interior Trim



NOSINGS AND WOOD CHAMFER NEWELS