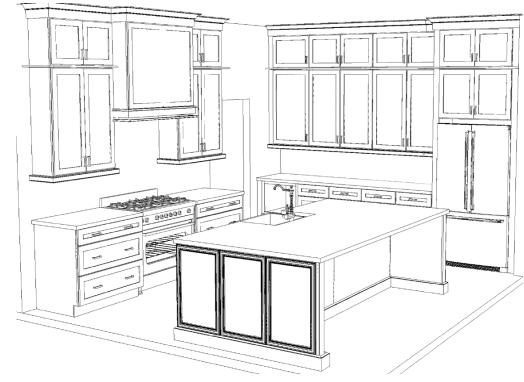

# 848 AIRLIE WOODS LOT 2• Design Features

### Exterior







GARAGE DOOR STYLE



SIDING, TRIM, SOFFIT & FASCIA: SW 7671 On The Rocks



**GARAGE DOOR: SW 7008** Alabaster



COLUMNS & FRONT DOOR: Minwax Weathered Oak





WHITE WINDOWS



WEATHERED WOOD SHINGLES



**CHROME DOOR** HARDWARE

#### Kitchen







MOHAWK SUMMER PRIANO OATMEAL OAK HARDWOODS

# Scullery



MOHAWK SUMMER PRIANO OATMEAL OAK HARDWOODS

# Appliances



IRISH CRÈME PAINTED HOOD



36" ZLINE DUAL FUEL RANGE



SHARP MICROWAVE DRAWER



ZLINE PANEL READY DISHWASHER

#### Owners Bath



#### Bath 4



### Bath 2



### Bath 3



## Laundry



# Interior Lighting



#### Additional Features



DROP ZONE WITH LOCKERS AND TOWERS



**BUILT INS WITH GLASS DOORS & FIXED SHELVES** 



### Interior Trim



NOSINGS AND WOOD CHAMFER NEWELS