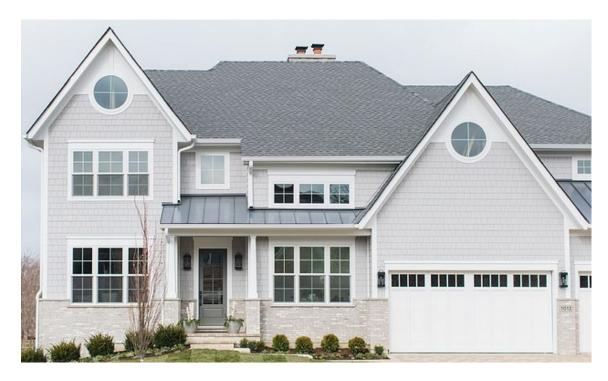

### Exterior

GARAGE DOOR STYLE

SIDING, TRIM, SOFFIT & FASCIA: SW 7671 On The Rocks

**GARAGE DOOR: SW 7008** Alabaster

COLUMNS & FRONT DOOR: Minwax Weathered Oak

WHITE WINDOWS

WEATHERED WOOD SHINGLES

**CHROME DOOR** HARDWARE