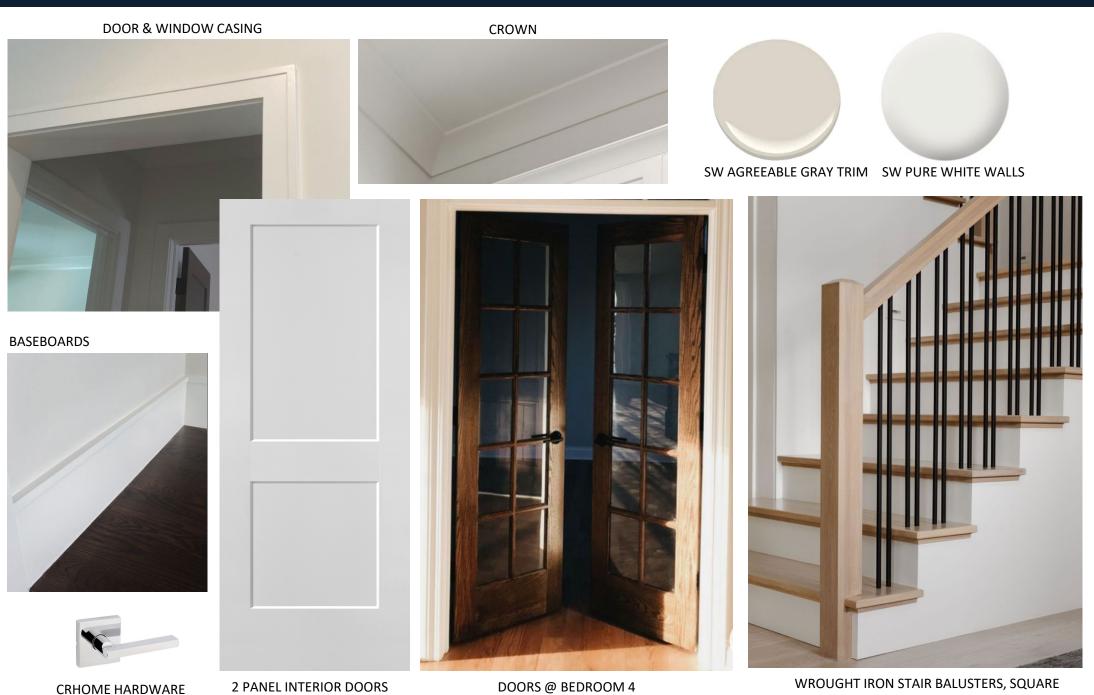

# 848 AIRLIE WOODS LOT 2• Design Features

### Exterior







GARAGE DOOR STYLE



SIDING, TRIM, SOFFIT & FASCIA: SW 7671 On The Rocks



**GARAGE DOOR: SW 7008** Alabaster



COLUMNS & FRONT DOOR: Minwax Weathered Oak





WHITE WINDOWS



WEATHERED WOOD SHINGLES



**CHROME DOOR** HARDWARE

#### Kitchen







MOHAWK SUMMER PRIANO OATMEAL OAK HARDWOODS

# Scullery



MOHAWK SUMMER PRIANO OATMEAL OAK HARDWOODS

# Appliances



IRISH CRÈME PAINTED HOOD



36" ZLINE DUAL FUEL RANGE



SHARP MICROWAVE DRAWER



ZLINE PANEL READY DISHWASHER

#### Owners Bath



#### Bath 4



### Bath 2



### Bath 3



## Laundry



# Interior Lighting



#### Additional Features



DROP ZONE WITH LOCKERS AND TOWERS



**BUILT INS WITH GLASS DOORS & FIXED SHELVES** 



### Interior Trim



NOSINGS AND WOOD CHAMFER NEWELS