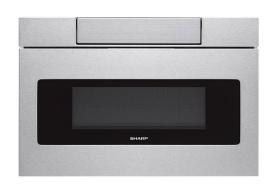

# Appliances

IRISH CRÈME PAINTED HOOD

36" ZLINE DUAL FUEL RANGE

SHARP MICROWAVE DRAWER

ZLINE PANEL READY DISHWASHER