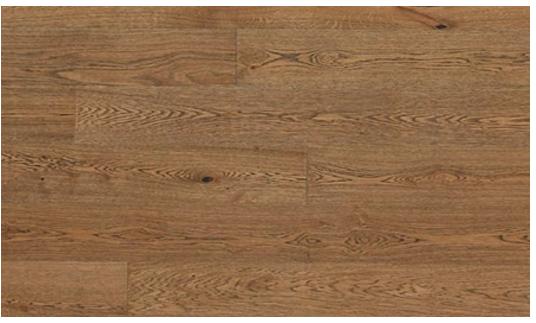

# 848 AIRLIE WOODS LOT 2• Design Features

### Exterior







GARAGE DOOR STYLE



SIDING, TRIM, SOFFIT & FASCIA: SW 7671 On The Rocks



**GARAGE DOOR: SW 7008** Alabaster



COLUMNS & FRONT DOOR: Minwax Weathered Oak





WHITE WINDOWS



WEATHERED WOOD SHINGLES



**CHROME DOOR** HARDWARE

#### Kitchen







MOHAWK SUMMER PRIANO OATMEAL OAK HARDWOODS

# Scullery



MOHAWK SUMMER PRIANO OATMEAL OAK HARDWOODS

# Appliances



IRISH CRÈME PAINTED HOOD



36" ZLINE DUAL FUEL RANGE



SHARP MICROWAVE DRAWER



ZLINE PANEL READY DISHWASHER

#### Owners Bath



#### Bath 4



### Bath 2



### Bath 3



## Laundry



# Interior Lighting



#### Additional Features



DROP ZONE WITH LOCKERS AND TOWERS



**BUILT INS WITH GLASS DOORS & FIXED SHELVES** 



### Interior Trim



NOSINGS AND WOOD CHAMFER NEWELS