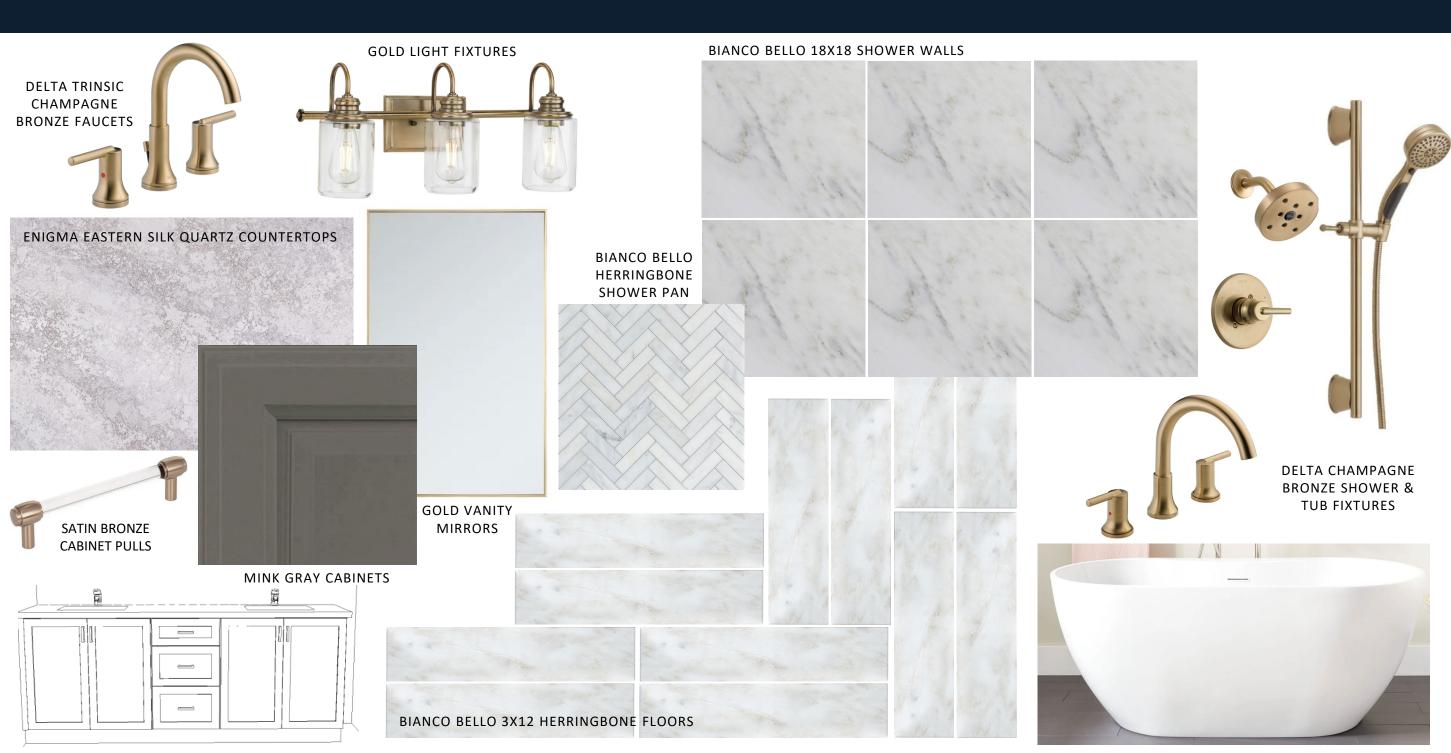

# 848 AIRLIE WOODS LOT 2• Design Features

### Exterior







GARAGE DOOR STYLE



SIDING, TRIM, SOFFIT & FASCIA: SW 7671 On The Rocks



**GARAGE DOOR: SW 7008** Alabaster



COLUMNS & FRONT DOOR: Minwax Weathered Oak





WHITE WINDOWS



WEATHERED WOOD SHINGLES



**CHROME DOOR** HARDWARE

#### Kitchen







MOHAWK SUMMER PRIANO OATMEAL OAK HARDWOODS

# Scullery



MOHAWK SUMMER PRIANO OATMEAL OAK HARDWOODS

# Appliances



IRISH CRÈME PAINTED HOOD



36" ZLINE DUAL FUEL RANGE



SHARP MICROWAVE DRAWER



ZLINE PANEL READY DISHWASHER

#### Owners Bath



#### Bath 4



### Bath 2



### Bath 3



## Laundry



# Interior Lighting



#### Additional Features



DROP ZONE WITH LOCKERS AND TOWERS



**BUILT INS WITH GLASS DOORS & FIXED SHELVES** 



### Interior Trim



NOSINGS AND WOOD CHAMFER NEWELS