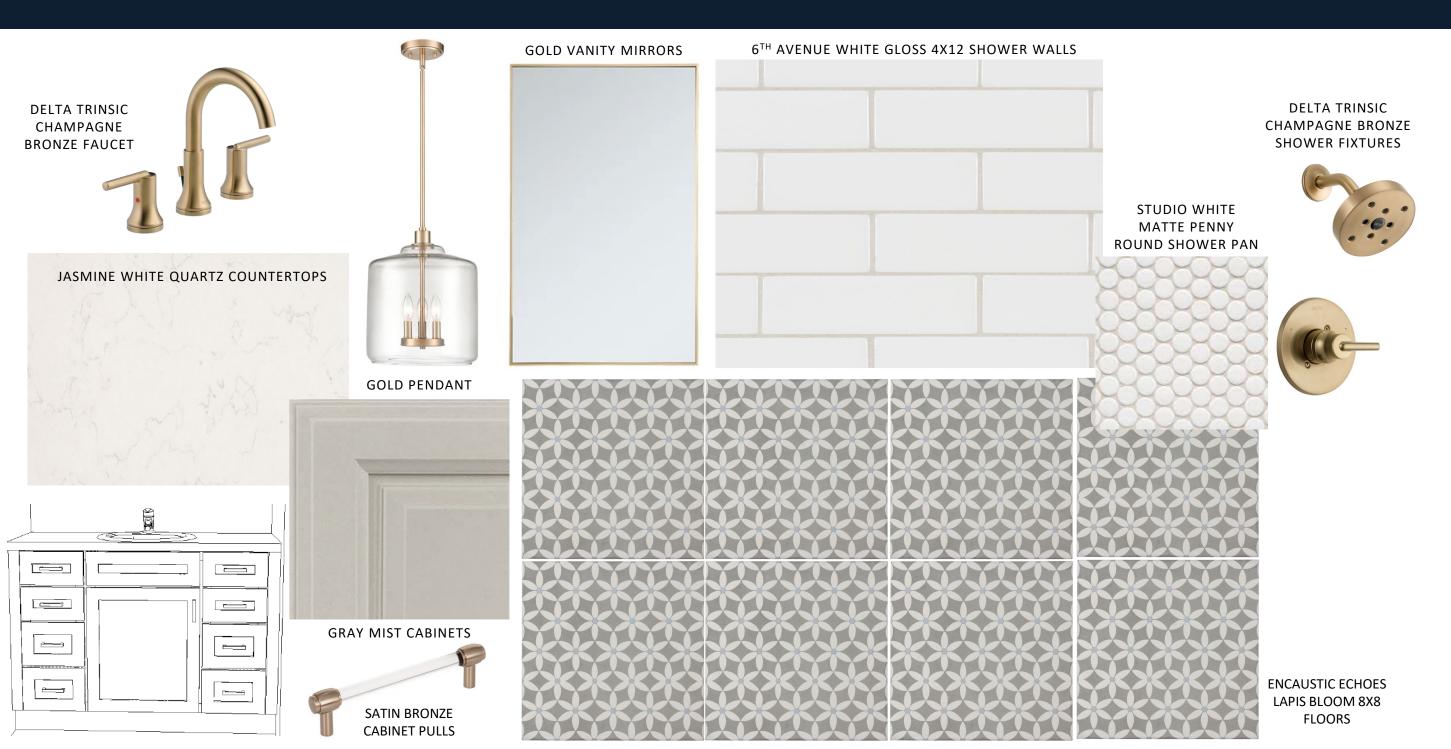

# 848 AIRLIE WOODS LOT 2• Design Features

### Exterior







GARAGE DOOR STYLE



SIDING, TRIM, SOFFIT & FASCIA: SW 7671 On The Rocks



**GARAGE DOOR: SW 7008** Alabaster



COLUMNS & FRONT DOOR: Minwax Weathered Oak





WHITE WINDOWS



WEATHERED WOOD SHINGLES



**CHROME DOOR** HARDWARE

#### Kitchen







MOHAWK SUMMER PRIANO OATMEAL OAK HARDWOODS

# Scullery



MOHAWK SUMMER PRIANO OATMEAL OAK HARDWOODS

# Appliances



IRISH CRÈME PAINTED HOOD



36" ZLINE DUAL FUEL RANGE



SHARP MICROWAVE DRAWER



ZLINE PANEL READY DISHWASHER

#### Owners Bath



#### Bath 4



### Bath 2



### Bath 3



## Laundry



# Interior Lighting



#### Additional Features



DROP ZONE WITH LOCKERS AND TOWERS



**BUILT INS WITH GLASS DOORS & FIXED SHELVES** 



### Interior Trim



NOSINGS AND WOOD CHAMFER NEWELS