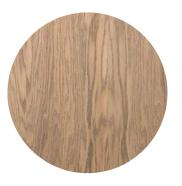

### Exterior

GARAGE DOOR STYLE

SIDING, TRIM, SOFFIT & FASCIA: SW 7671 On The Rocks

**GARAGE DOOR: SW 7008** Alabaster

COLUMNS & FRONT DOOR: Minwax Weathered Oak

WHITE WINDOWS

WEATHERED WOOD SHINGLES

**CHROME DOOR** HARDWARE