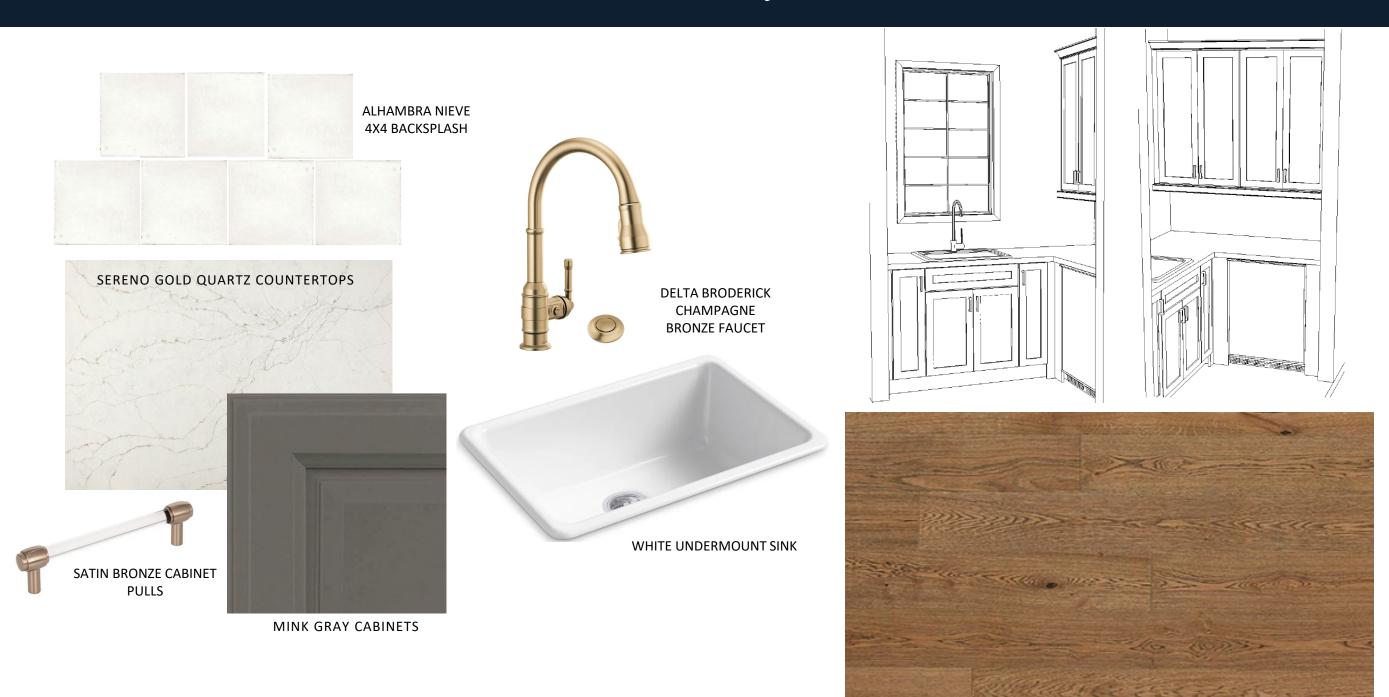

# 848 AIRLIE WOODS LOT 2• Design Features

### Exterior







GARAGE DOOR STYLE



SIDING, TRIM, SOFFIT & FASCIA: SW 7671 On The Rocks



**GARAGE DOOR: SW 7008** Alabaster



COLUMNS & FRONT DOOR: Minwax Weathered Oak





WHITE WINDOWS



WEATHERED WOOD SHINGLES



**CHROME DOOR** HARDWARE

#### Kitchen







MOHAWK SUMMER PRIANO OATMEAL OAK HARDWOODS

# Scullery



MOHAWK SUMMER PRIANO OATMEAL OAK HARDWOODS

# Appliances



IRISH CRÈME PAINTED HOOD



36" ZLINE DUAL FUEL RANGE



SHARP MICROWAVE DRAWER



ZLINE PANEL READY DISHWASHER

#### Owners Bath



#### Bath 4



### Bath 2



### Bath 3



## Laundry



# Interior Lighting



#### Additional Features



DROP ZONE WITH LOCKERS AND TOWERS



**BUILT INS WITH GLASS DOORS & FIXED SHELVES** 



### Interior Trim



NOSINGS AND WOOD CHAMFER NEWELS