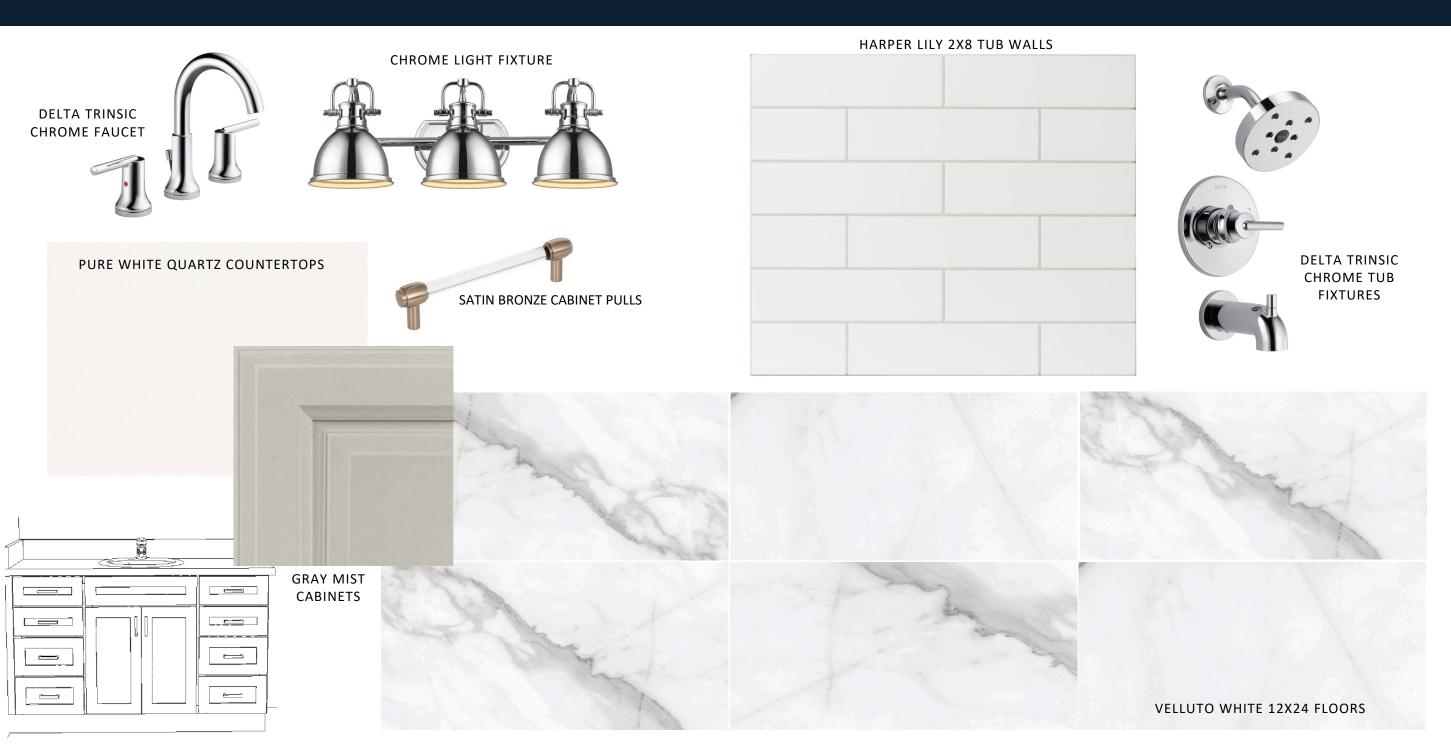

# 848 AIRLIE WOODS LOT 2• Design Features

### Exterior







GARAGE DOOR STYLE



SIDING, TRIM, SOFFIT & FASCIA: SW 7671 On The Rocks



**GARAGE DOOR: SW 7008** Alabaster



COLUMNS & FRONT DOOR: Minwax Weathered Oak





WHITE WINDOWS



WEATHERED WOOD SHINGLES



**CHROME DOOR** HARDWARE

#### Kitchen







MOHAWK SUMMER PRIANO OATMEAL OAK HARDWOODS

# Scullery



MOHAWK SUMMER PRIANO OATMEAL OAK HARDWOODS

# Appliances



IRISH CRÈME PAINTED HOOD



36" ZLINE DUAL FUEL RANGE



SHARP MICROWAVE DRAWER



ZLINE PANEL READY DISHWASHER

#### Owners Bath



#### Bath 4



### Bath 2



### Bath 3



## Laundry



# Interior Lighting



#### Additional Features



DROP ZONE WITH LOCKERS AND TOWERS



**BUILT INS WITH GLASS DOORS & FIXED SHELVES** 



### Interior Trim



NOSINGS AND WOOD CHAMFER NEWELS