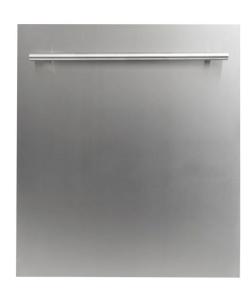

# Appliances

IRISH CRÈME PAINTED HOOD

36" ZLINE DUAL FUEL RANGE

SHARP MICROWAVE DRAWER

ZLINE PANEL READY DISHWASHER