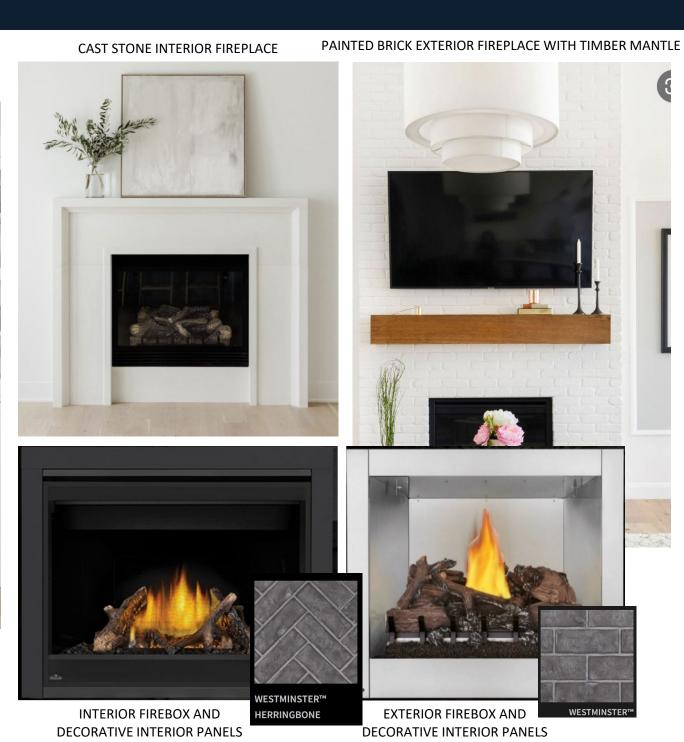

# 848 AIRLIE WOODS LOT 2• Design Features

### Exterior







GARAGE DOOR STYLE



SIDING, TRIM, SOFFIT & FASCIA: SW 7671 On The Rocks



**GARAGE DOOR: SW 7008** Alabaster



COLUMNS & FRONT DOOR: Minwax Weathered Oak





WHITE WINDOWS



WEATHERED WOOD SHINGLES



**CHROME DOOR** HARDWARE

#### Kitchen







MOHAWK SUMMER PRIANO OATMEAL OAK HARDWOODS

# Scullery



MOHAWK SUMMER PRIANO OATMEAL OAK HARDWOODS

# Appliances



IRISH CRÈME PAINTED HOOD



36" ZLINE DUAL FUEL RANGE



SHARP MICROWAVE DRAWER



ZLINE PANEL READY DISHWASHER

#### Owners Bath



#### Bath 4



### Bath 2



### Bath 3



## Laundry



# Interior Lighting



#### Additional Features



DROP ZONE WITH LOCKERS AND TOWERS



**BUILT INS WITH GLASS DOORS & FIXED SHELVES** 



### Interior Trim



NOSINGS AND WOOD CHAMFER NEWELS