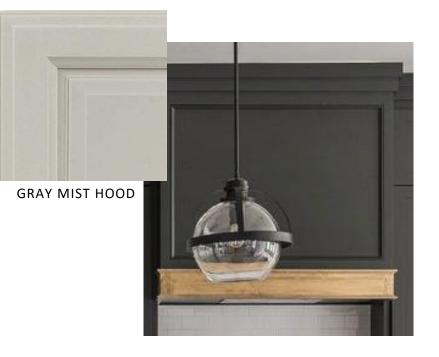

# Appliances

IRISH CRÈME PAINTED HOOD

36" ZLINE DUAL FUEL RANGE

SHARP MICROWAVE DRAWER

ZLINE PANEL READY DISHWASHER