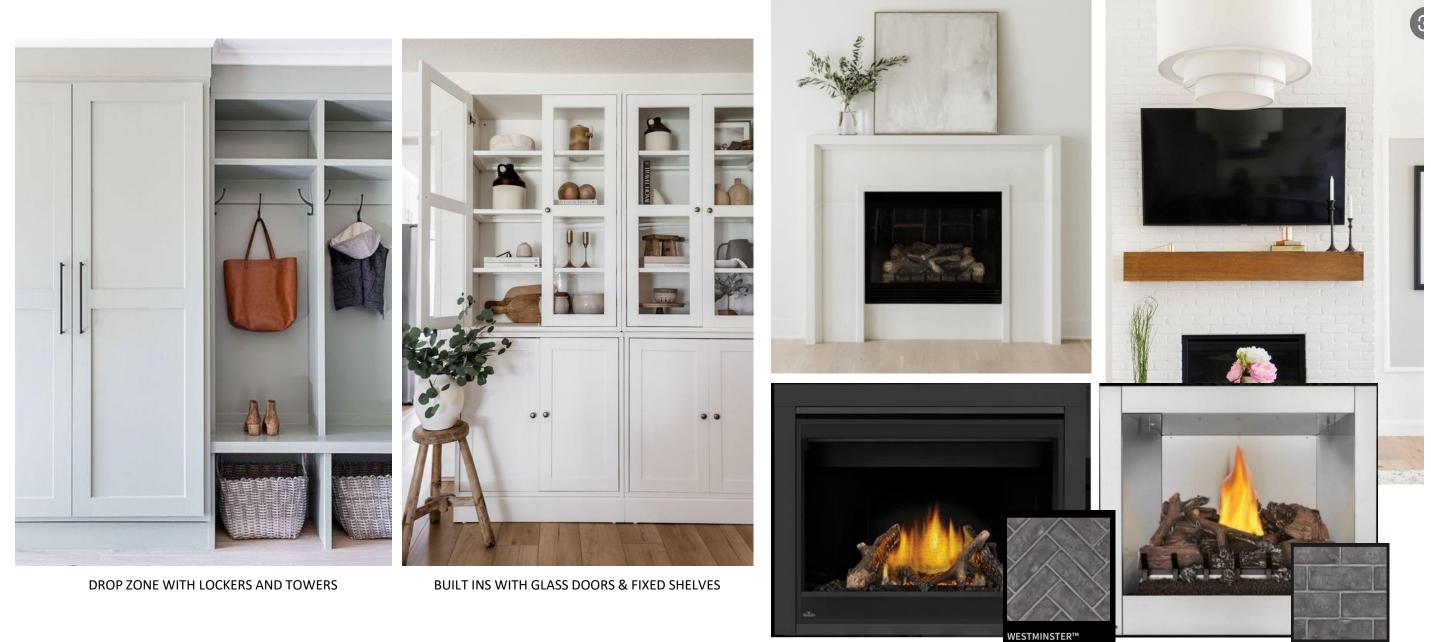

#### Additional Features

INTERIOR FIREBOX AND DECORATIVE INTERIOR PANELS

HERRINGBONE

CAST STONE INTERIOR FIREPLACE

EXTERIOR FIREBOX AND DECORATIVE INTERIOR PANELS

PAINTED BRICK EXTERIOR FIREPLACE WITH TIMBER MANTLE