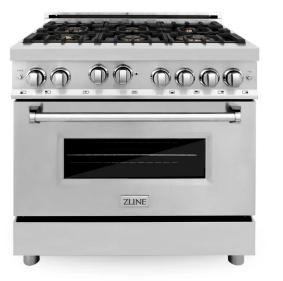

# Appliances

IRISH CRÈME PAINTED HOOD

36" ZLINE DUAL FUEL RANGE

SHARP MICROWAVE DRAWER

ZLINE PANEL READY DISHWASHER