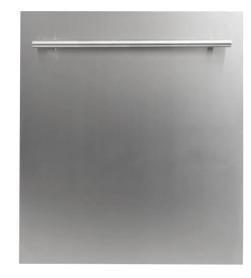

# Appliances

IRISH CRÈME PAINTED HOOD

36" ZLINE DUAL FUEL RANGE

SHARP MICROWAVE DRAWER

ZLINE PANEL READY DISHWASHER