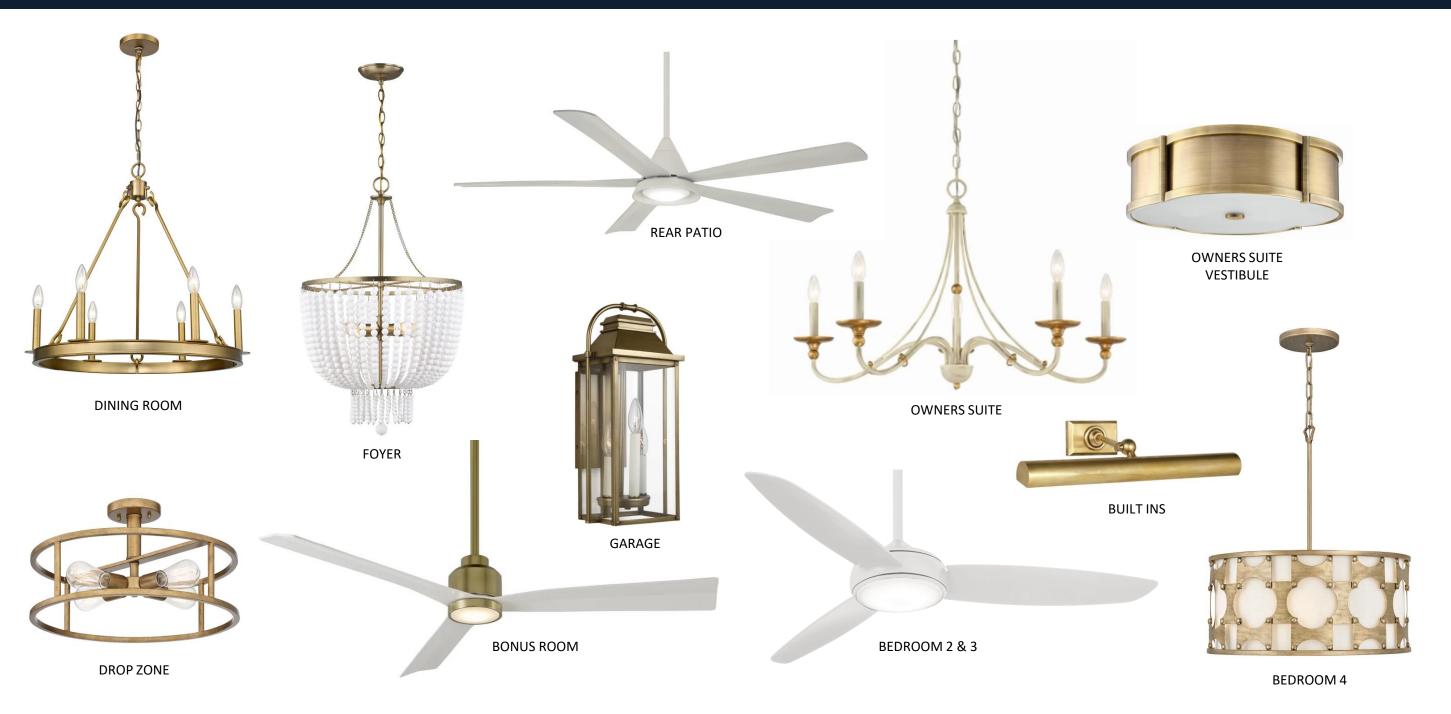

# 848 AIRLIE WOODS LOT 2. Design Features

\*For visual representation only. Items subject to change based on availability.

### Exterior









WHITE WINDOWS

#### WEATHERED WOOD SHINGLES

4 LITE MAHOGANY FRONT DOOR

#### Kitchen



MOHAWK SUMMER PRIANO OATMEAL OAK HARDWOODS

# Scullery



MOHAWK SUMMER PRIANO OATMEAL OAK HARDWOODS

# Appliances



IRISH CRÈME PAINTED HOOD



36" ZLINE DUAL FUEL RANGE



SHARP MICROWAVE DRAWER



ZLINE PANEL READY DISHWASHER

#### Owners Bath



#### Bath 4



#### Bath 2



#### Bath 3



# Laundry



# Interior Lighting



#### Additional Features



INTERIOR FIREBOX AND DECORATIVE INTERIOR PANELS

HERRINGBONE

CAST STONE INTERIOR FIREPLACE

EXTERIOR FIREBOX AND DECORATIVE INTERIOR PANELS

PAINTED BRICK EXTERIOR FIREPLACE WITH TIMBER MANTLE

WESTMINSTER™

### Interior Trim



CRHOME HARDWARE

2 PANEL INTERIOR DOORS

DOORS @ BEDROOM 4

WROUGHT IRON STAIR BALUSTERS, SQUARE NOSINGS AND WOOD CHAMFER NEWELS