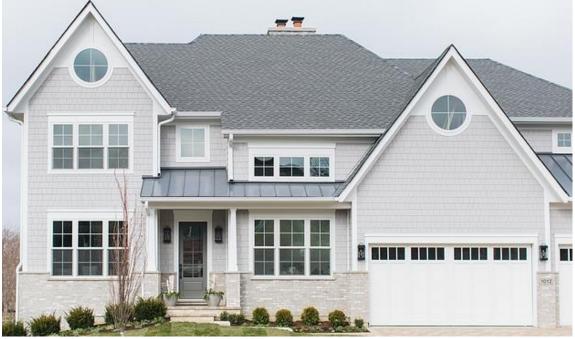

### Exterior

WHITE WINDOWS

#### WEATHERED WOOD SHINGLES

4 LITE MAHOGANY FRONT DOOR