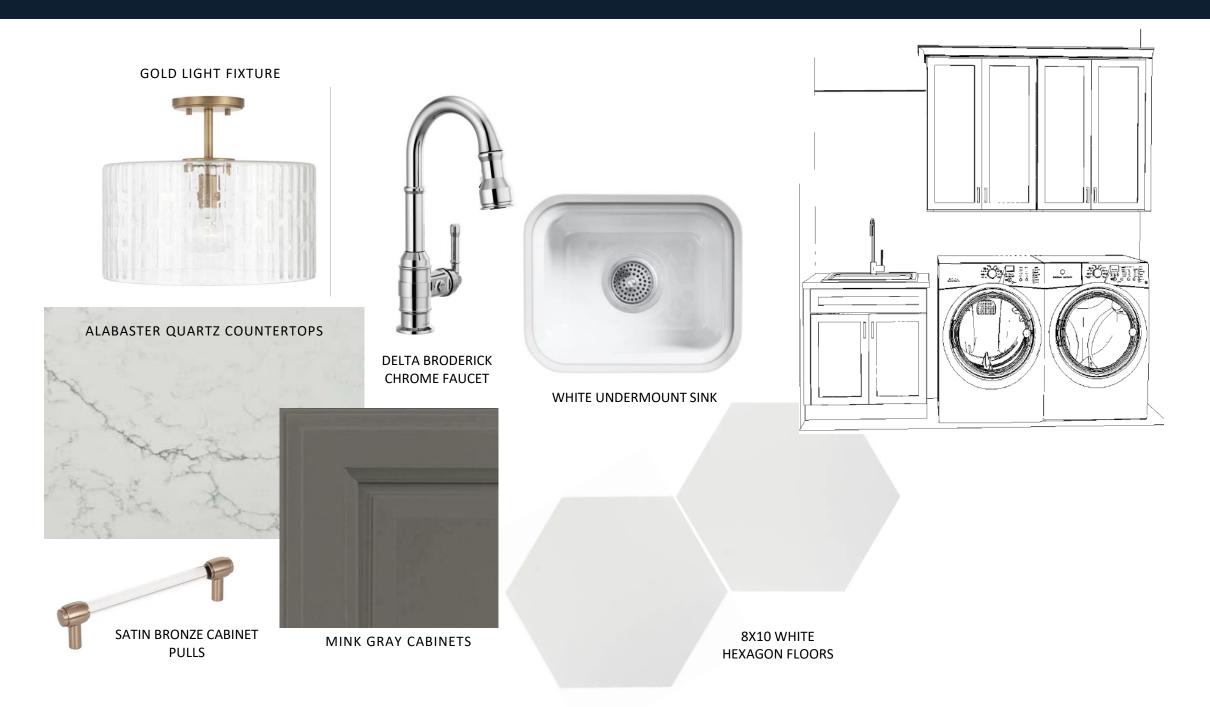

# 848 AIRLIE WOODS LOT 2. Design Features

\*For visual representation only. Items subject to change based on availability.

### Exterior









WHITE WINDOWS

#### WEATHERED WOOD SHINGLES

4 LITE MAHOGANY FRONT DOOR

#### Kitchen



MOHAWK SUMMER PRIANO OATMEAL OAK HARDWOODS

# Scullery



MOHAWK SUMMER PRIANO OATMEAL OAK HARDWOODS

# Appliances



IRISH CRÈME PAINTED HOOD



36" ZLINE DUAL FUEL RANGE



SHARP MICROWAVE DRAWER



ZLINE PANEL READY DISHWASHER

#### Owners Bath



#### Bath 4



#### Bath 2



#### Bath 3



# Laundry



# Interior Lighting



#### Additional Features



INTERIOR FIREBOX AND DECORATIVE INTERIOR PANELS

HERRINGBONE

CAST STONE INTERIOR FIREPLACE

EXTERIOR FIREBOX AND DECORATIVE INTERIOR PANELS

PAINTED BRICK EXTERIOR FIREPLACE WITH TIMBER MANTLE

WESTMINSTER™

### Interior Trim



CRHOME HARDWARE

2 PANEL INTERIOR DOORS

DOORS @ BEDROOM 4

WROUGHT IRON STAIR BALUSTERS, SQUARE NOSINGS AND WOOD CHAMFER NEWELS