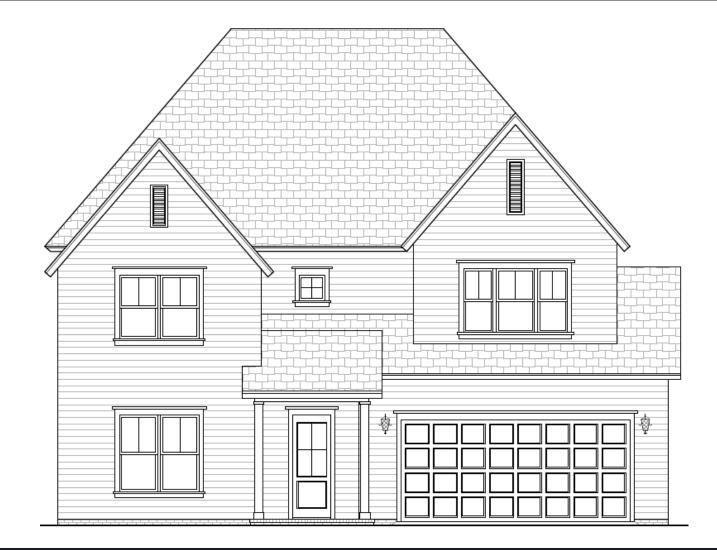

# 848 AIRLIE WOODS LOT 2. Design Features

\*For visual representation only. Items subject to change based on availability.

### Exterior

WHITE WINDOWS

#### WEATHERED WOOD SHINGLES

4 LITE MAHOGANY FRONT DOOR