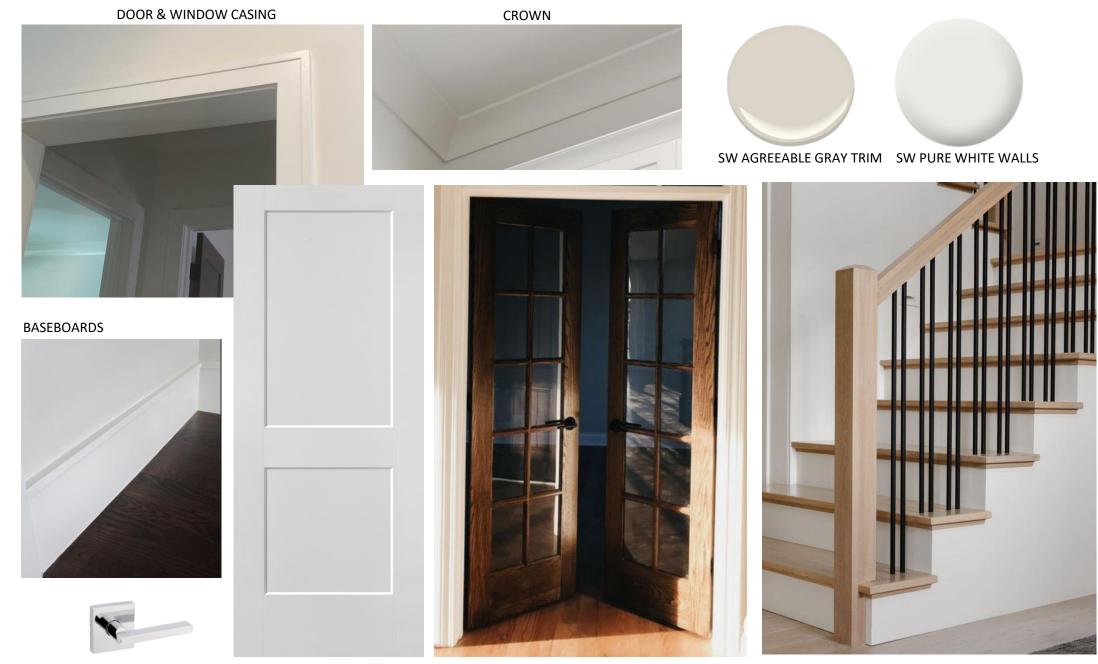

### Interior Trim

CRHOME HARDWARE

2 PANEL INTERIOR DOORS

DOORS @ BEDROOM 4

WROUGHT IRON STAIR BALUSTERS, SQUARE NOSINGS AND WOOD CHAMFER NEWELS