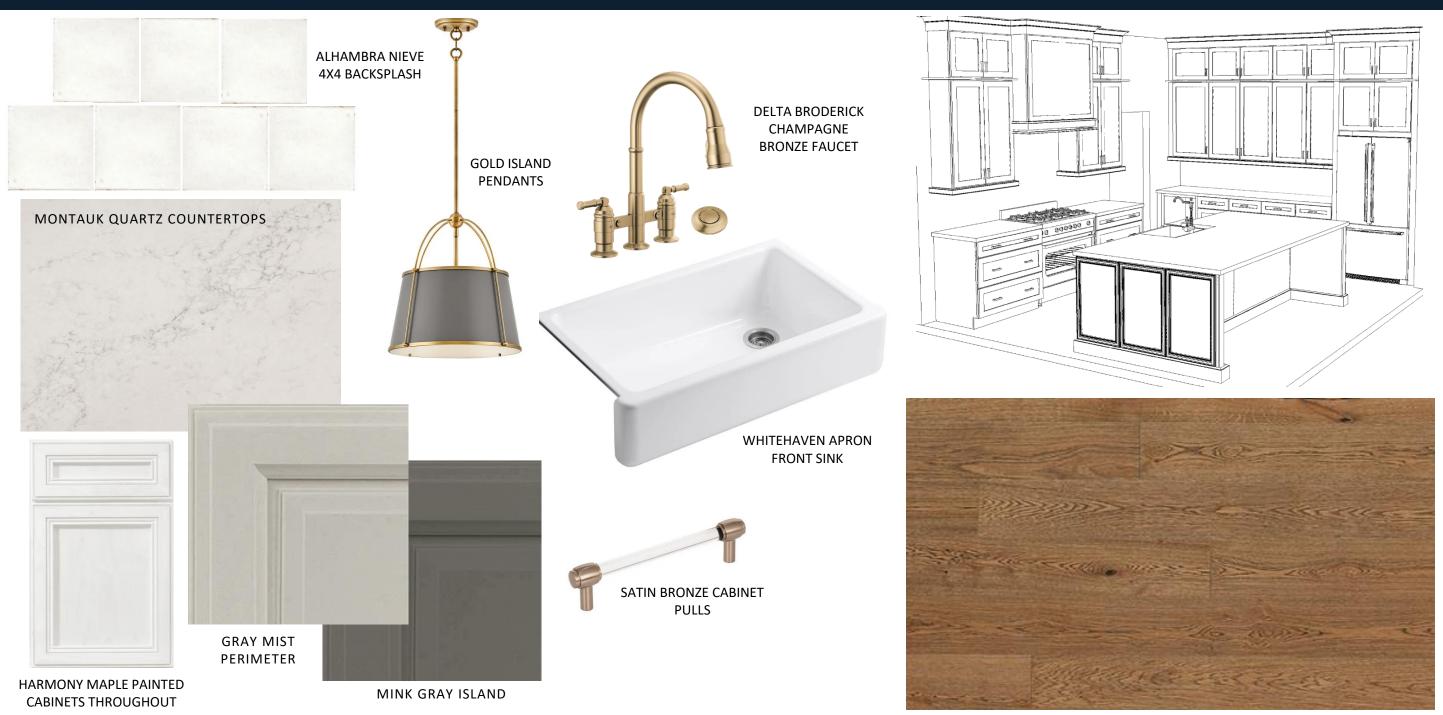

# 848 AIRLIE WOODS LOT 2. Design Features

\*For visual representation only. Items subject to change based on availability.

### Exterior









WHITE WINDOWS

#### WEATHERED WOOD SHINGLES

4 LITE MAHOGANY FRONT DOOR

#### Kitchen



MOHAWK SUMMER PRIANO OATMEAL OAK HARDWOODS

# Scullery



MOHAWK SUMMER PRIANO OATMEAL OAK HARDWOODS

# Appliances



IRISH CRÈME PAINTED HOOD



36" ZLINE DUAL FUEL RANGE



SHARP MICROWAVE DRAWER



ZLINE PANEL READY DISHWASHER

#### Owners Bath



#### Bath 4



#### Bath 2



#### Bath 3



# Laundry



# Interior Lighting



#### Additional Features



INTERIOR FIREBOX AND DECORATIVE INTERIOR PANELS

HERRINGBONE

CAST STONE INTERIOR FIREPLACE

EXTERIOR FIREBOX AND DECORATIVE INTERIOR PANELS

PAINTED BRICK EXTERIOR FIREPLACE WITH TIMBER MANTLE

WESTMINSTER™

### Interior Trim



CRHOME HARDWARE

2 PANEL INTERIOR DOORS

DOORS @ BEDROOM 4

WROUGHT IRON STAIR BALUSTERS, SQUARE NOSINGS AND WOOD CHAMFER NEWELS