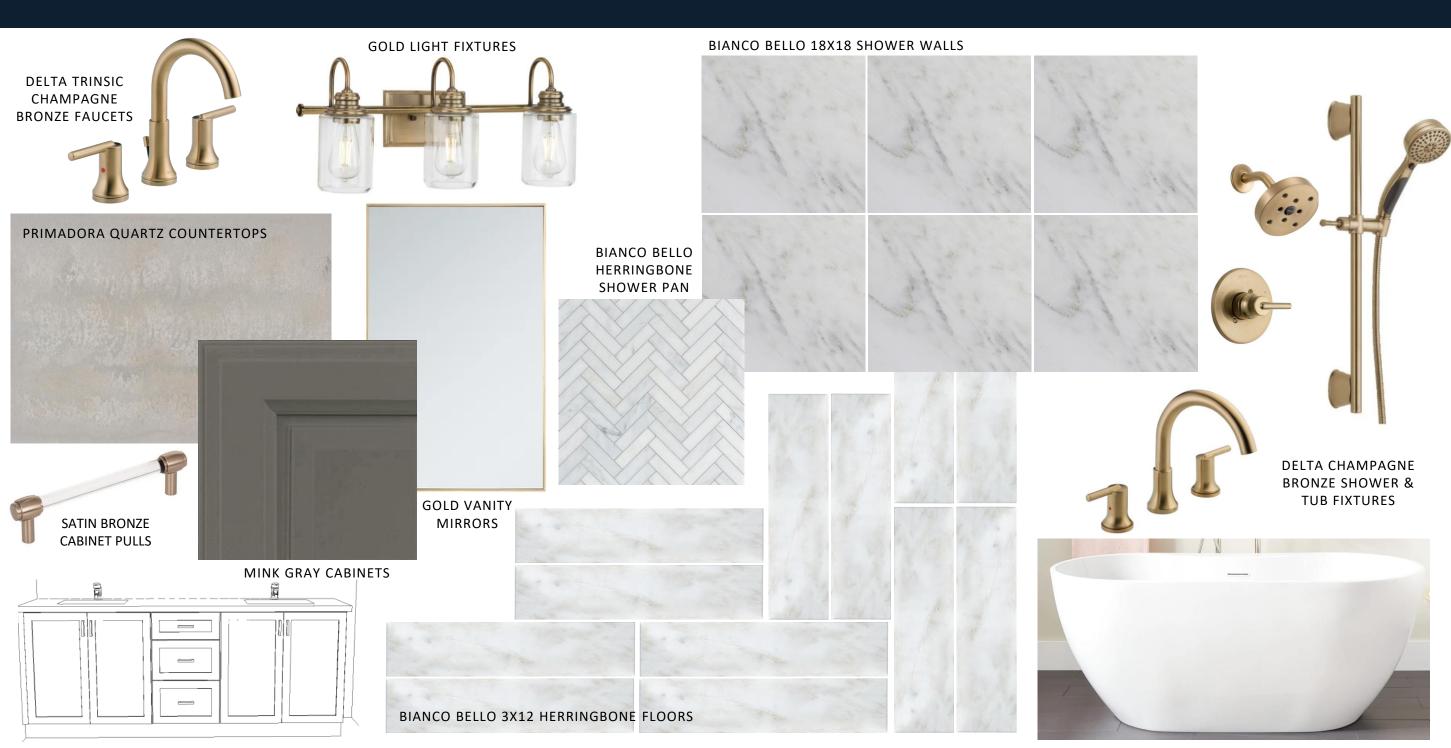

# 848 AIRLIE WOODS LOT 2. Design Features

\*For visual representation only. Items subject to change based on availability.

### Exterior









WHITE WINDOWS

#### WEATHERED WOOD SHINGLES

4 LITE MAHOGANY FRONT DOOR

#### Kitchen



MOHAWK SUMMER PRIANO OATMEAL OAK HARDWOODS

# Scullery



MOHAWK SUMMER PRIANO OATMEAL OAK HARDWOODS

# Appliances



IRISH CRÈME PAINTED HOOD



36" ZLINE DUAL FUEL RANGE



SHARP MICROWAVE DRAWER



ZLINE PANEL READY DISHWASHER

#### Owners Bath



#### Bath 4



#### Bath 2



#### Bath 3



# Laundry



# Interior Lighting



#### Additional Features



INTERIOR FIREBOX AND DECORATIVE INTERIOR PANELS

HERRINGBONE

CAST STONE INTERIOR FIREPLACE

EXTERIOR FIREBOX AND DECORATIVE INTERIOR PANELS

PAINTED BRICK EXTERIOR FIREPLACE WITH TIMBER MANTLE

WESTMINSTER™

### Interior Trim



CRHOME HARDWARE

2 PANEL INTERIOR DOORS

DOORS @ BEDROOM 4

WROUGHT IRON STAIR BALUSTERS, SQUARE NOSINGS AND WOOD CHAMFER NEWELS