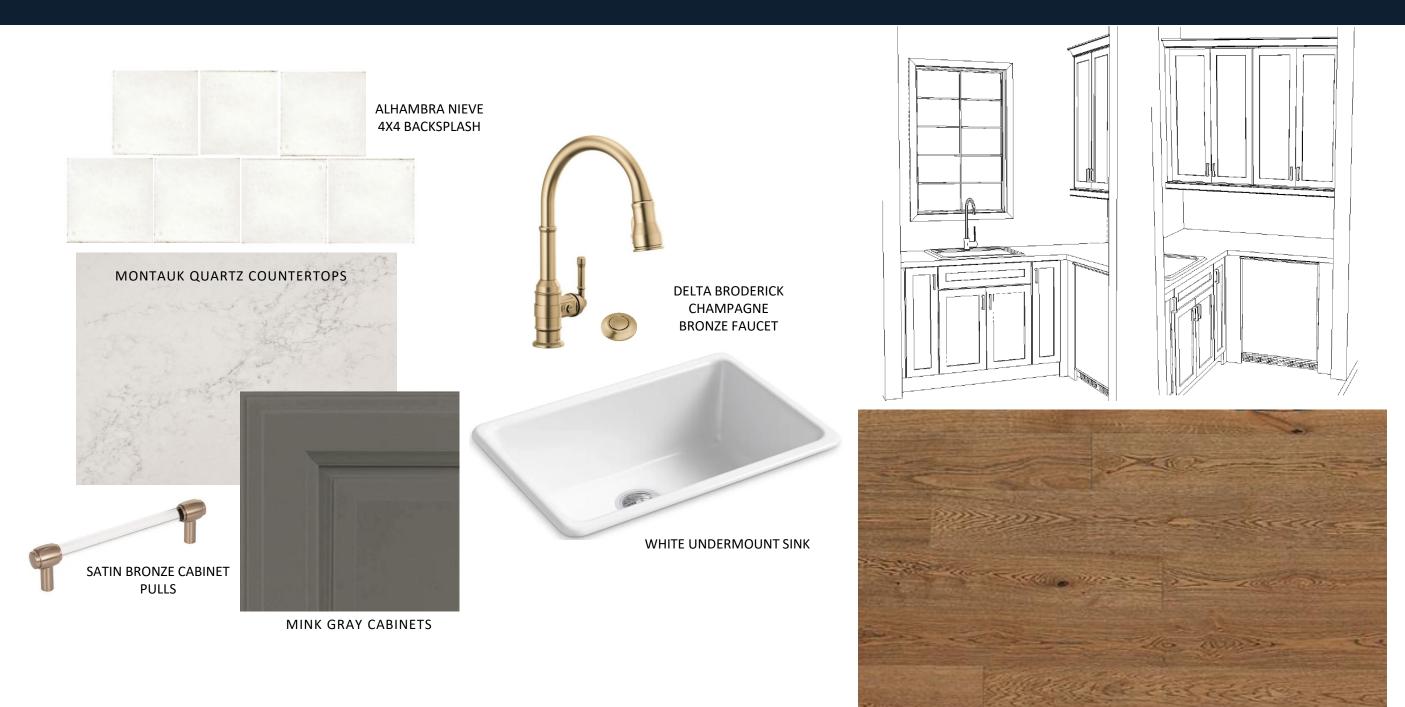

# 848 AIRLIE WOODS LOT 2. Design Features

\*For visual representation only. Items subject to change based on availability.

### Exterior









WHITE WINDOWS

#### WEATHERED WOOD SHINGLES

4 LITE MAHOGANY FRONT DOOR

#### Kitchen



MOHAWK SUMMER PRIANO OATMEAL OAK HARDWOODS

# Scullery



MOHAWK SUMMER PRIANO OATMEAL OAK HARDWOODS

# Appliances



IRISH CRÈME PAINTED HOOD



36" ZLINE DUAL FUEL RANGE



SHARP MICROWAVE DRAWER



ZLINE PANEL READY DISHWASHER

#### Owners Bath



#### Bath 4



#### Bath 2



#### Bath 3



# Laundry



# Interior Lighting



#### Additional Features



INTERIOR FIREBOX AND DECORATIVE INTERIOR PANELS

HERRINGBONE

CAST STONE INTERIOR FIREPLACE

EXTERIOR FIREBOX AND DECORATIVE INTERIOR PANELS

PAINTED BRICK EXTERIOR FIREPLACE WITH TIMBER MANTLE

WESTMINSTER™

### Interior Trim



CRHOME HARDWARE

2 PANEL INTERIOR DOORS

DOORS @ BEDROOM 4

WROUGHT IRON STAIR BALUSTERS, SQUARE NOSINGS AND WOOD CHAMFER NEWELS