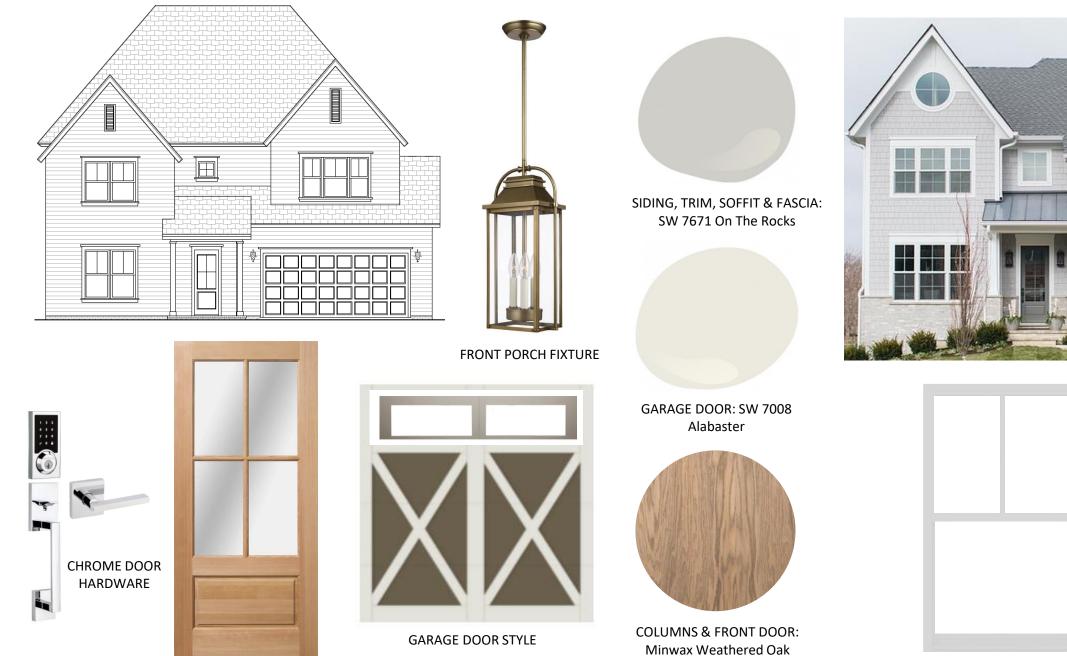

# 848 AIRLIE WOODS LOT 2. Design Features

\*For visual representation only. Items subject to change based on availability.

### Exterior

WHITE WINDOWS

#### WEATHERED WOOD SHINGLES

4 LITE MAHOGANY FRONT DOOR