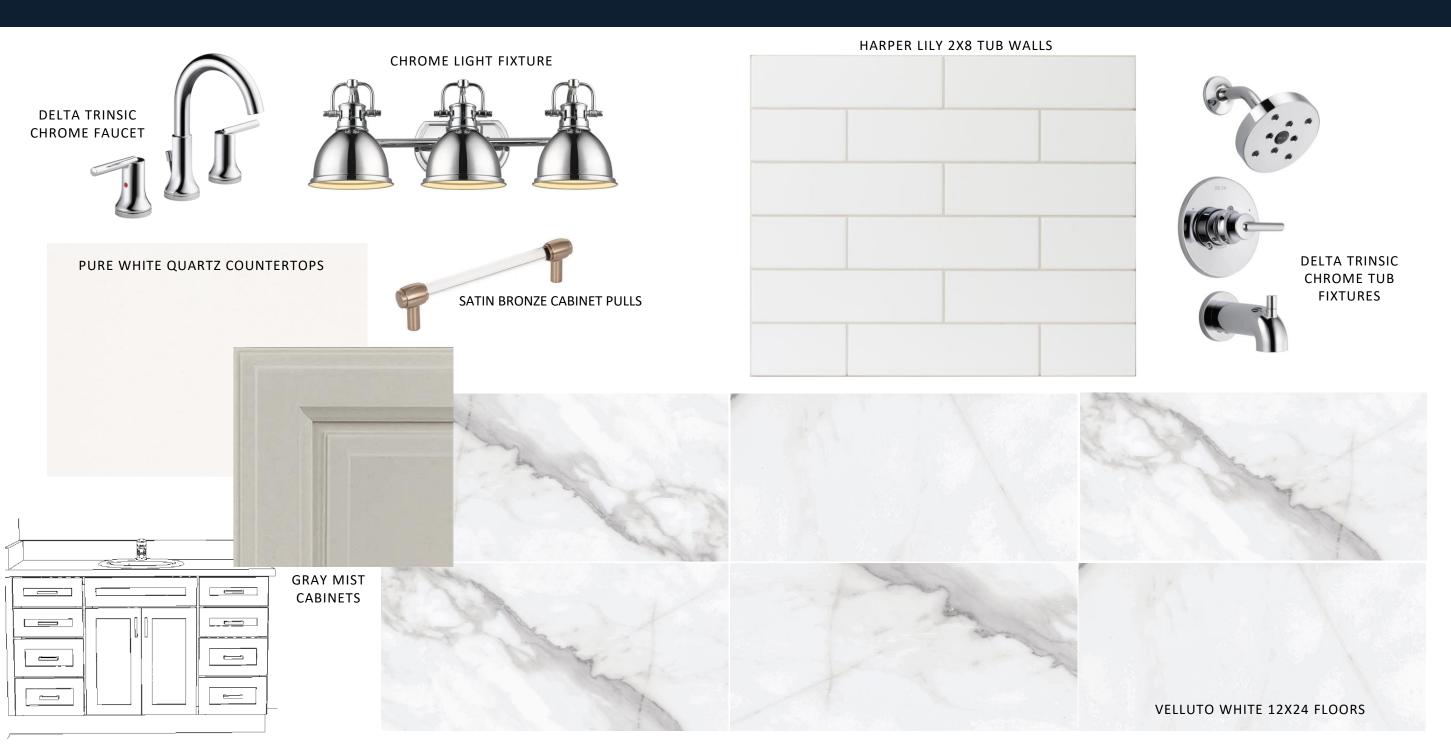

# 848 AIRLIE WOODS LOT 2. Design Features

\*For visual representation only. Items subject to change based on availability.

### Exterior









WHITE WINDOWS

#### WEATHERED WOOD SHINGLES

4 LITE MAHOGANY FRONT DOOR

#### Kitchen



MOHAWK SUMMER PRIANO OATMEAL OAK HARDWOODS

# Scullery



MOHAWK SUMMER PRIANO OATMEAL OAK HARDWOODS

# Appliances



IRISH CRÈME PAINTED HOOD



36" ZLINE DUAL FUEL RANGE



SHARP MICROWAVE DRAWER



ZLINE PANEL READY DISHWASHER

#### Owners Bath



#### Bath 4



#### Bath 2



#### Bath 3



# Laundry



# Interior Lighting



#### Additional Features



INTERIOR FIREBOX AND DECORATIVE INTERIOR PANELS

HERRINGBONE

CAST STONE INTERIOR FIREPLACE

EXTERIOR FIREBOX AND DECORATIVE INTERIOR PANELS

PAINTED BRICK EXTERIOR FIREPLACE WITH TIMBER MANTLE

WESTMINSTER™

### Interior Trim



CRHOME HARDWARE

2 PANEL INTERIOR DOORS

DOORS @ BEDROOM 4

WROUGHT IRON STAIR BALUSTERS, SQUARE NOSINGS AND WOOD CHAMFER NEWELS