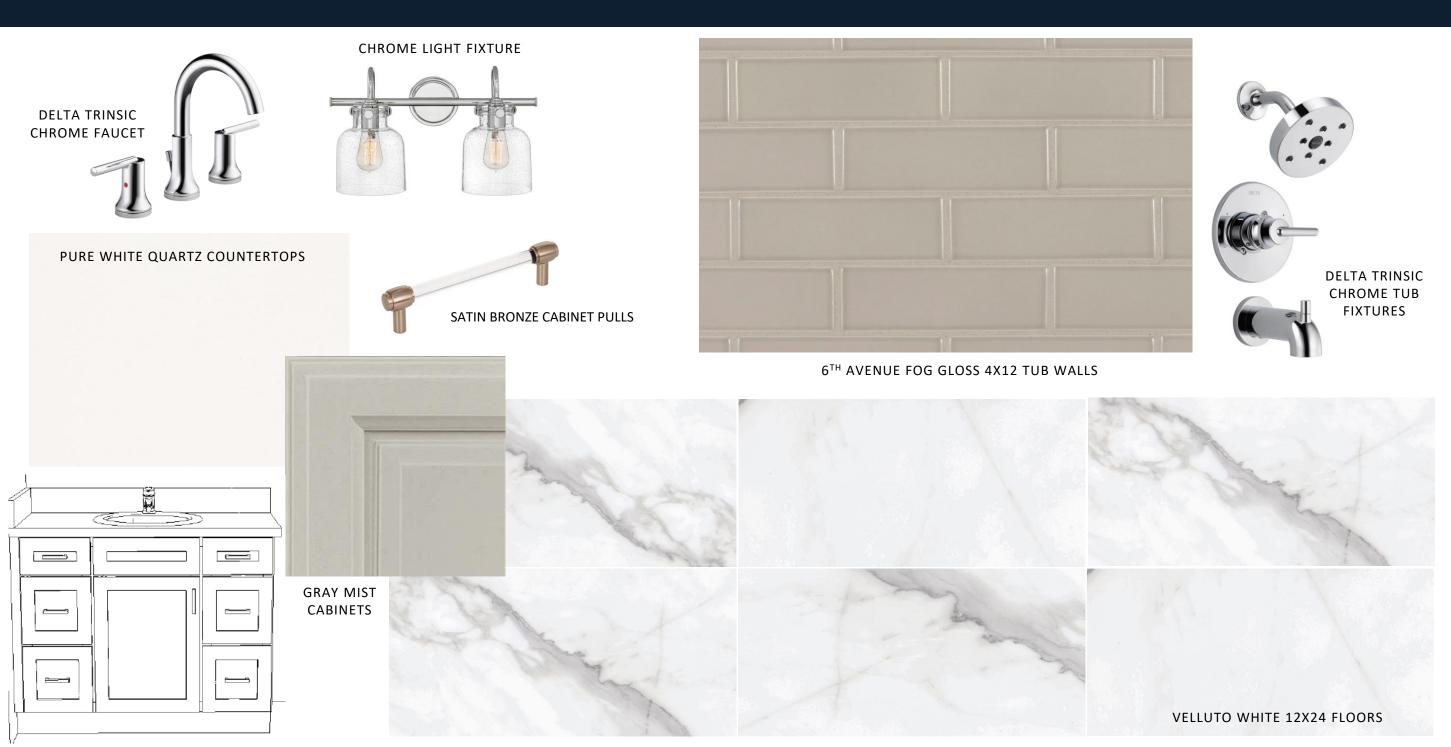

# 848 AIRLIE WOODS LOT 2. Design Features

\*For visual representation only. Items subject to change based on availability.

### Exterior









WHITE WINDOWS

#### WEATHERED WOOD SHINGLES

4 LITE MAHOGANY FRONT DOOR

#### Kitchen



MOHAWK SUMMER PRIANO OATMEAL OAK HARDWOODS

# Scullery



MOHAWK SUMMER PRIANO OATMEAL OAK HARDWOODS

# Appliances



IRISH CRÈME PAINTED HOOD



36" ZLINE DUAL FUEL RANGE



SHARP MICROWAVE DRAWER



ZLINE PANEL READY DISHWASHER

#### Owners Bath



#### Bath 4



#### Bath 2



#### Bath 3



# Laundry



# Interior Lighting



#### Additional Features



INTERIOR FIREBOX AND DECORATIVE INTERIOR PANELS

HERRINGBONE

CAST STONE INTERIOR FIREPLACE

EXTERIOR FIREBOX AND DECORATIVE INTERIOR PANELS

PAINTED BRICK EXTERIOR FIREPLACE WITH TIMBER MANTLE

WESTMINSTER™

### Interior Trim



CRHOME HARDWARE

2 PANEL INTERIOR DOORS

DOORS @ BEDROOM 4

WROUGHT IRON STAIR BALUSTERS, SQUARE NOSINGS AND WOOD CHAMFER NEWELS