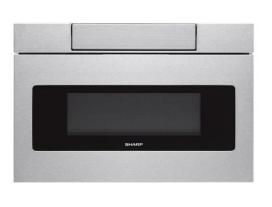

# Appliances

IRISH CRÈME PAINTED HOOD

36" ZLINE DUAL FUEL RANGE

SHARP MICROWAVE DRAWER

ZLINE PANEL READY DISHWASHER