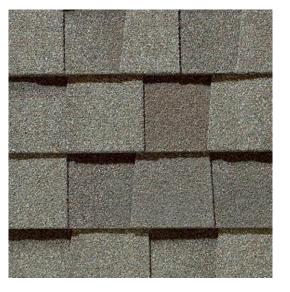

# 848 AIRLIE WOODS LOT 2. Design Features

\*For visual representation only. Items subject to change based on availability.

### Exterior









WHITE WINDOWS

#### WEATHERED WOOD SHINGLES

4 LITE MAHOGANY FRONT DOOR

#### Kitchen



MOHAWK SUMMER PRIANO OATMEAL OAK HARDWOODS

# Scullery



MOHAWK SUMMER PRIANO OATMEAL OAK HARDWOODS

# Appliances



IRISH CRÈME PAINTED HOOD



36" ZLINE DUAL FUEL RANGE



SHARP MICROWAVE DRAWER



ZLINE PANEL READY DISHWASHER

#### Owners Bath



#### Bath 4



#### Bath 2



#### Bath 3



# Laundry



# Interior Lighting



#### Additional Features



INTERIOR FIREBOX AND DECORATIVE INTERIOR PANELS

HERRINGBONE

CAST STONE INTERIOR FIREPLACE

EXTERIOR FIREBOX AND DECORATIVE INTERIOR PANELS

PAINTED BRICK EXTERIOR FIREPLACE WITH TIMBER MANTLE

WESTMINSTER™

### Interior Trim



CRHOME HARDWARE

2 PANEL INTERIOR DOORS

DOORS @ BEDROOM 4

WROUGHT IRON STAIR BALUSTERS, SQUARE NOSINGS AND WOOD CHAMF