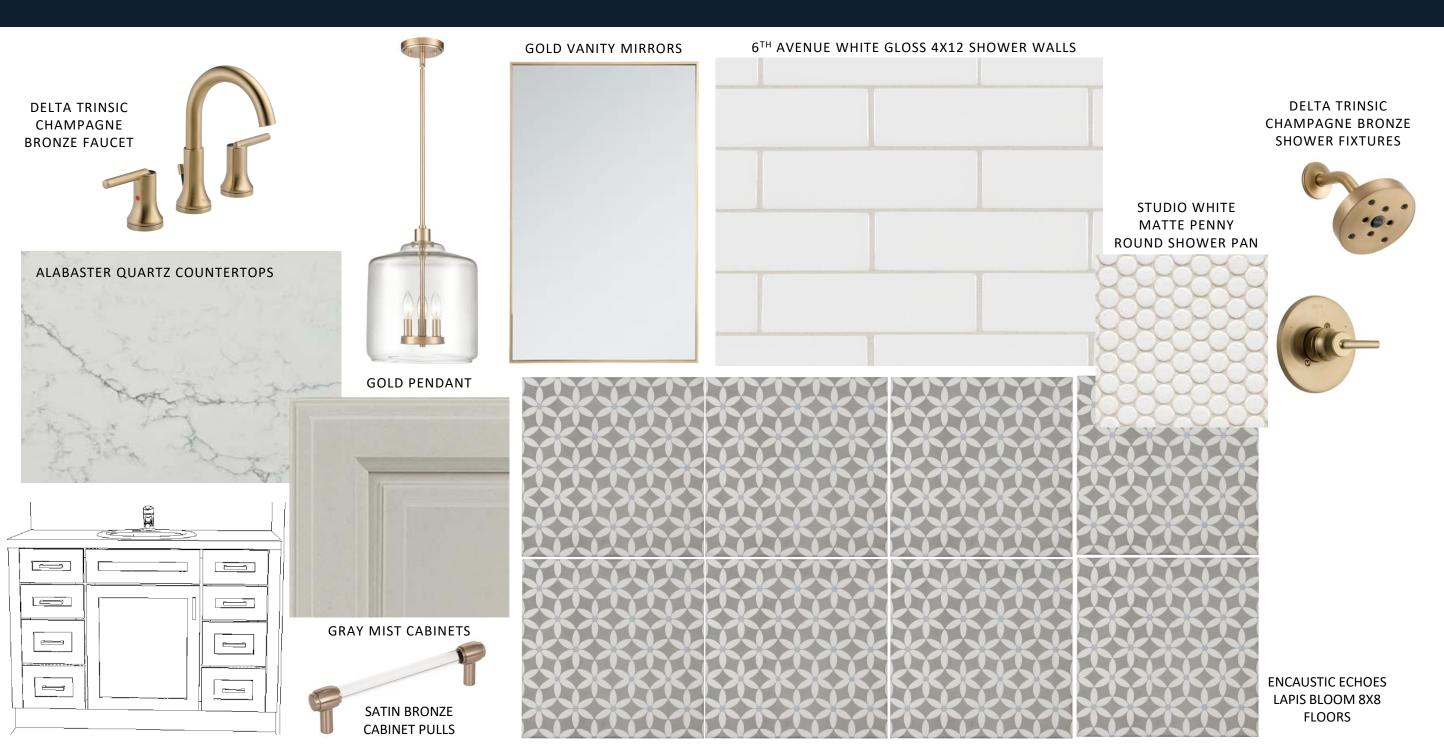

# 848 AIRLIE WOODS LOT 2. Design Features

\*For visual representation only. Items subject to change based on availability.

### Exterior









WHITE WINDOWS

#### WEATHERED WOOD SHINGLES

4 LITE MAHOGANY FRONT DOOR

#### Kitchen



MOHAWK SUMMER PRIANO OATMEAL OAK HARDWOODS

# Scullery



MOHAWK SUMMER PRIANO OATMEAL OAK HARDWOODS

# Appliances



IRISH CRÈME PAINTED HOOD



36" ZLINE DUAL FUEL RANGE



SHARP MICROWAVE DRAWER



ZLINE PANEL READY DISHWASHER

#### Owners Bath



#### Bath 4



#### Bath 2



#### Bath 3



# Laundry



# Interior Lighting



#### Additional Features



INTERIOR FIREBOX AND DECORATIVE INTERIOR PANELS

HERRINGBONE

CAST STONE INTERIOR FIREPLACE

EXTERIOR FIREBOX AND DECORATIVE INTERIOR PANELS

PAINTED BRICK EXTERIOR FIREPLACE WITH TIMBER MANTLE

WESTMINSTER™

### Interior Trim



CRHOME HARDWARE

2 PANEL INTERIOR DOORS

DOORS @ BEDROOM 4

WROUGHT IRON STAIR BALUSTERS, SQUARE NOSINGS AND WOOD CHAMFER NEWELS