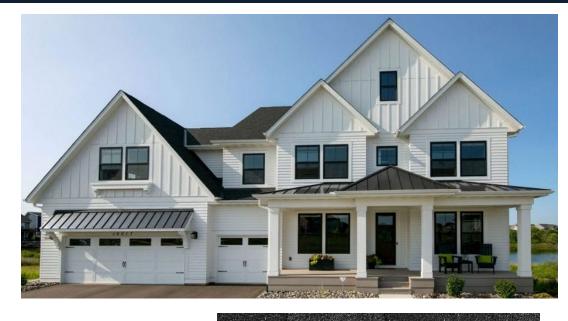

# Exterior

GARAGE DOORS, SIDING, B&B, TRIM, SOFFIT & FASCIA: SW7005 PURE WHITE

GENERAL SHALE CORTEZ
BRICK WITH WHITE MORTAR

FRONT DOOR, COLUMNS &
BRACKETS:
PICKLED OAK

BLACK WINDOWS

BLACK METAL ACCENT ROOF