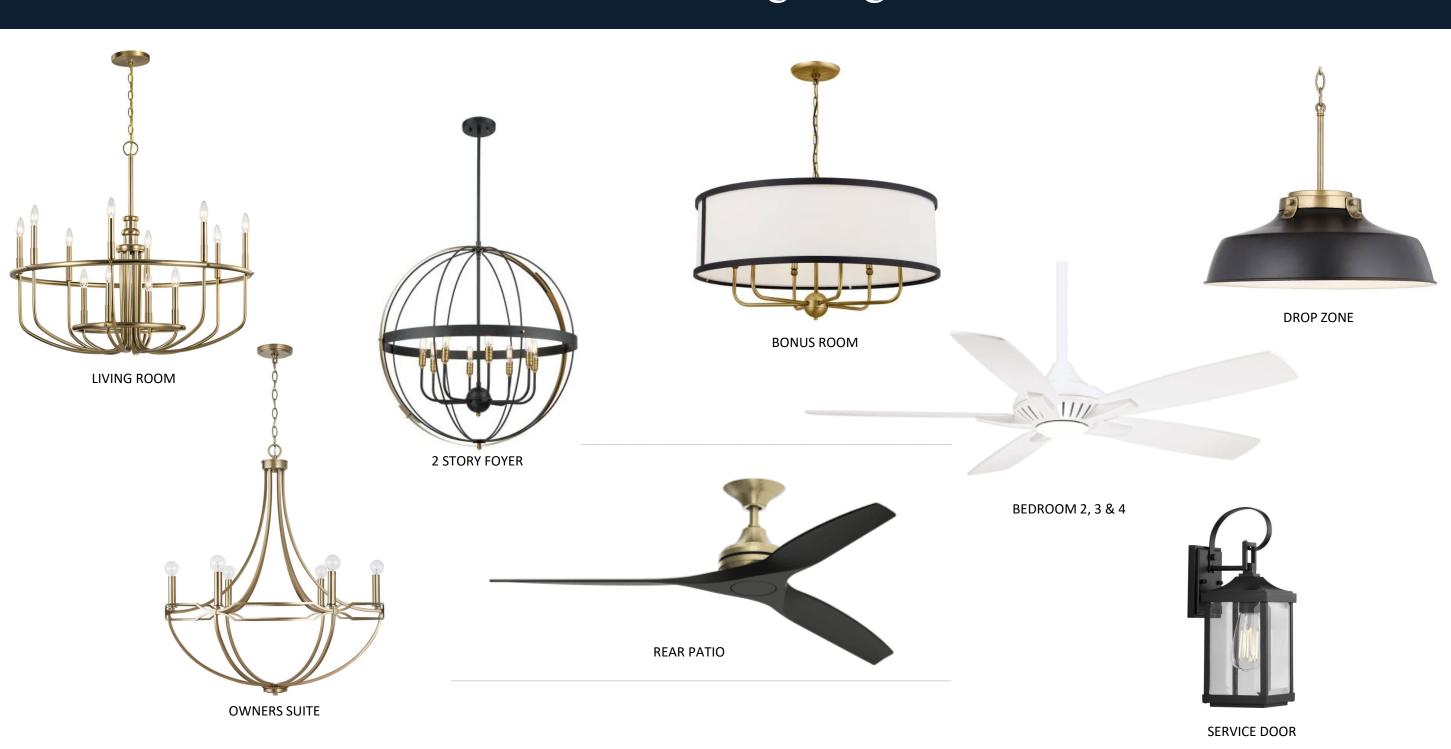

# 854 AIRLIE WOODS LOT 1 • Design Features

# Exterior







GARAGE DOORS, SIDING, B&B, TRIM, SOFFIT & FASCIA: SW7005 PURE WHITE



GENERAL SHALE CORTEZ
BRICK WITH WHITE MORTAR

FRONT DOOR, COLUMNS &
BRACKETS:
PICKLED OAK













BLACK WINDOWS



BLACK METAL ACCENT ROOF

4 PANEL KNOTTY ALDER FRONT DOOR

### Kitchen



PALMETTO ROAD MONET LYON HARDWOODS

# Wet Bar







# Appliances









#### Owners Bath



### Bath 2



# Bath 3



## Bath 4



# Laundry

#### MOEN ALIGN STAINLESS STEEL FAUCET





SHIFT PARAGONS CREAM MOSAIC FLOOR

# Interior Lighting



#### Additional Features











**BUILT INS** 

CAST STONE INTERIOR FIREPLACE

CORTEZ BRICK EXTEROR FIREPLACE W/
WESTMINSTER FIREBOX PANELS

**DROP ZONE** 

## Interior Trim

FLEX ROOM WALL TRIM



CROWN & BASEBOARDS



**INTERIOR DOORS** 



DOOR & WINDOW CASING



OWNERS BEDROOM CEILING BEAMS & SHIPLAP



FRENCH DOORS @ BONUS ROOM





MATTE BLACK DOOR HARDWARE