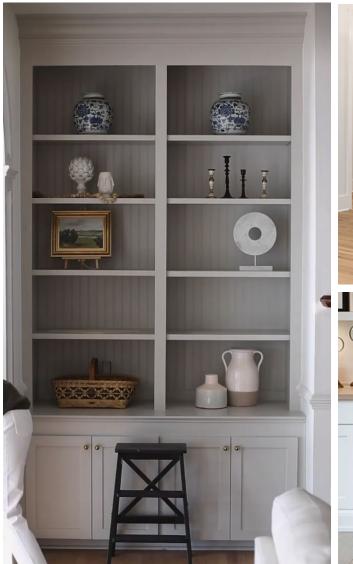

#### Additional Features

**BUILT INS** 

CAST STONE INTERIOR FIREPLACE

CORTEZ BRICK EXTEROR FIREPLACE W/
WESTMINSTER FIREBOX PANELS

**DROP ZONE** 