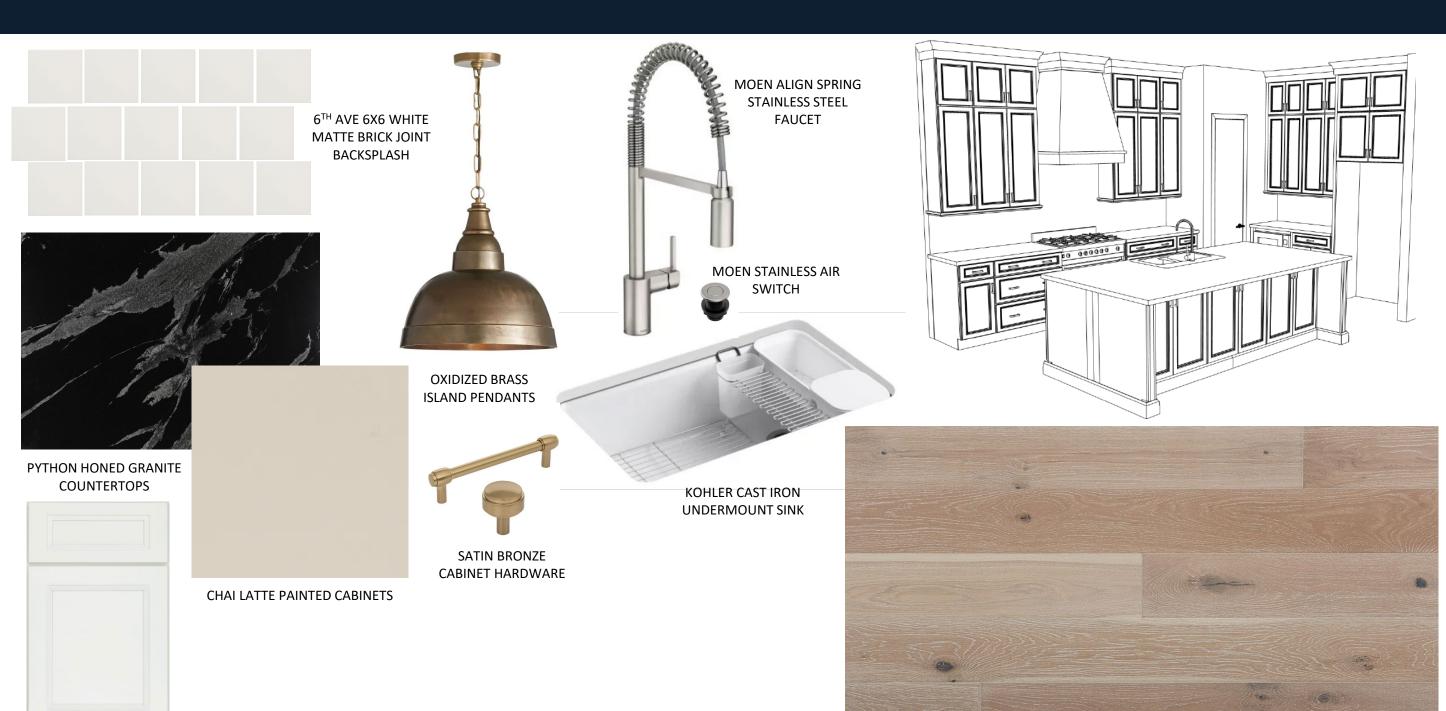

# 854 AIRLIE WOODS LOT 1 • Design Features

# Exterior







GARAGE DOORS, SIDING, B&B, TRIM, SOFFIT & FASCIA: SW7005 PURE WHITE



GENERAL SHALE CORTEZ
BRICK WITH WHITE MORTAR

FRONT DOOR, COLUMNS &
BRACKETS:
PICKLED OAK













BLACK WINDOWS



BLACK METAL ACCENT ROOF

4 PANEL KNOTTY ALDER FRONT DOOR

### Kitchen



PALMETTO ROAD MONET LYON HARDWOODS

# Wet Bar







# Appliances









#### Owners Bath



### Bath 2



# Bath 3



## Bath 4



# Laundry

#### MOEN ALIGN STAINLESS STEEL FAUCET





SHIFT PARAGONS CREAM MOSAIC FLOOR

# Interior Lighting



#### Additional Features











**BUILT INS** 

CAST STONE INTERIOR FIREPLACE

CORTEZ BRICK EXTEROR FIREPLACE W/
WESTMINSTER FIREBOX PANELS

**DROP ZONE** 

## Interior Trim

FLEX ROOM WALL TRIM



CROWN & BASEBOARDS



**INTERIOR DOORS** 



DOOR & WINDOW CASING



OWNERS BEDROOM CEILING BEAMS & SHIPLAP



FRENCH DOORS @ BONUS ROOM





MATTE BLACK DOOR HARDWARE