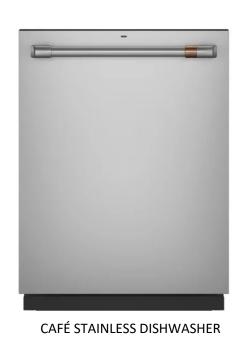

# 854 AIRLIE WOODS LOT 1 • Design Features

# Exterior







GARAGE DOORS, SIDING, B&B, TRIM, SOFFIT & FASCIA: SW7005 PURE WHITE



GENERAL SHALE CORTEZ
BRICK WITH WHITE MORTAR

FRONT DOOR, COLUMNS &
BRACKETS:
PICKLED OAK













BLACK WINDOWS



BLACK METAL ACCENT ROOF

4 PANEL KNOTTY ALDER FRONT DOOR

### Kitchen



PALMETTO ROAD MONET LYON HARDWOODS

# Wet Bar







# Appliances









#### Owners Bath



### Bath 2



# Bath 3



## Bath 4



# Laundry

#### MOEN ALIGN STAINLESS STEEL FAUCET





SHIFT PARAGONS CREAM MOSAIC FLOOR

# Interior Lighting



#### Additional Features











**BUILT INS** 

CAST STONE INTERIOR FIREPLACE

CORTEZ BRICK EXTEROR FIREPLACE W/
WESTMINSTER FIREBOX PANELS

**DROP ZONE** 

## Interior Trim

FLEX ROOM WALL TRIM



CROWN & BASEBOARDS



**INTERIOR DOORS** 



DOOR & WINDOW CASING



OWNERS BEDROOM CEILING BEAMS & SHIPLAP



FRENCH DOORS @ BONUS ROOM





MATTE BLACK DOOR HARDWARE