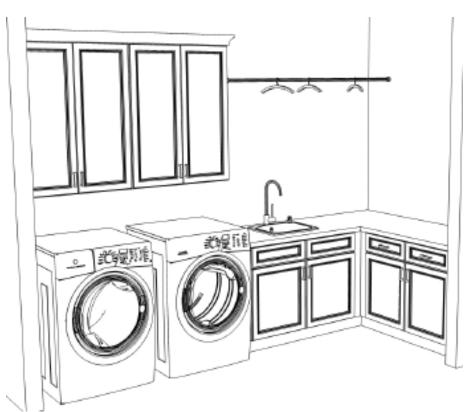

# Laundry

#### MOEN ALIGN STAINLESS STEEL FAUCET

SHIFT PARAGONS CREAM MOSAIC FLOOR