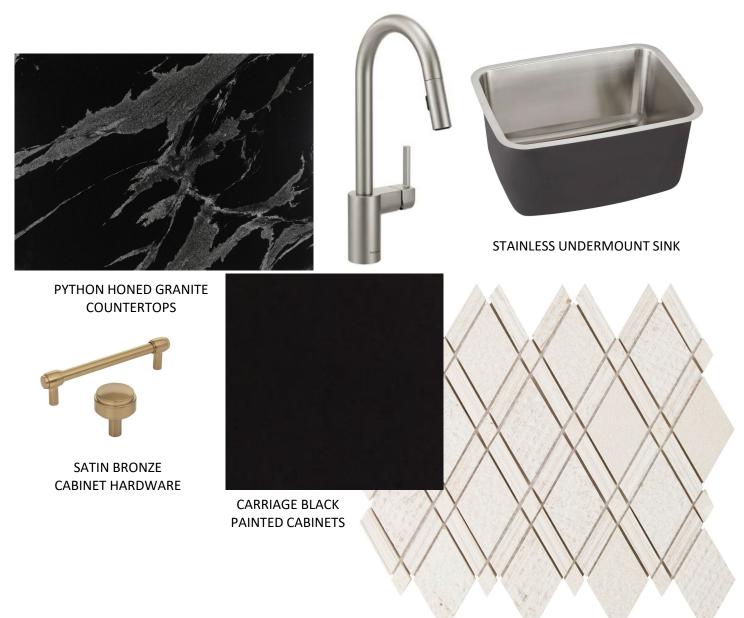

# 854 AIRLIE WOODS LOT 1 • Design Features

# Exterior







GARAGE DOORS, SIDING, B&B, TRIM, SOFFIT & FASCIA: SW7005 PURE WHITE



GENERAL SHALE CORTEZ
BRICK WITH WHITE MORTAR

FRONT DOOR, COLUMNS &
BRACKETS:
PICKLED OAK













BLACK WINDOWS



BLACK METAL ACCENT ROOF

4 PANEL KNOTTY ALDER FRONT DOOR

### Kitchen



PALMETTO ROAD MONET LYON HARDWOODS

# Wet Bar







# Appliances









#### Owners Bath



### Bath 2



# Bath 3



## Bath 4



# Laundry

#### MOEN ALIGN STAINLESS STEEL FAUCET





SHIFT PARAGONS CREAM MOSAIC FLOOR

# Interior Lighting



#### Additional Features











**BUILT INS** 

CAST STONE INTERIOR FIREPLACE

CORTEZ BRICK EXTEROR FIREPLACE W/
WESTMINSTER FIREBOX PANELS

**DROP ZONE** 

## Interior Trim

FLEX ROOM WALL TRIM



CROWN & BASEBOARDS



**INTERIOR DOORS** 



DOOR & WINDOW CASING



OWNERS BEDROOM CEILING BEAMS & SHIPLAP



FRENCH DOORS @ BONUS ROOM





MATTE BLACK DOOR HARDWARE