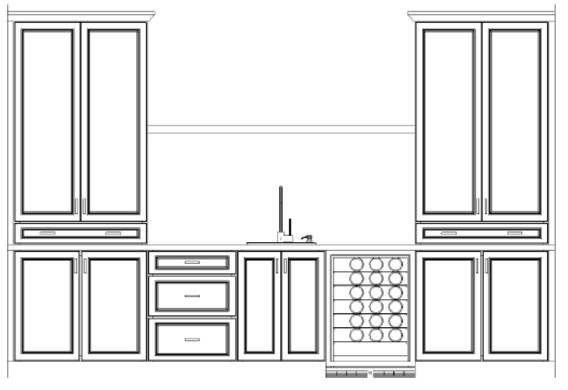

# 854 AIRLIE WOODS LOT 1 • Design Features

# Exterior







GARAGE DOORS, SIDING, B&B, TRIM, SOFFIT & FASCIA: SW7005 PURE WHITE



GENERAL SHALE CORTEZ
BRICK WITH WHITE MORTAR

FRONT DOOR, COLUMNS &
BRACKETS:
PICKLED OAK













BLACK WINDOWS



BLACK METAL ACCENT ROOF

4 PANEL KNOTTY ALDER FRONT DOOR

### Kitchen



PALMETTO ROAD MONET LYON HARDWOODS

# Wet Bar







# Appliances









#### Owners Bath



### Bath 2



# Bath 3



## Bath 4



# Laundry

#### MOEN ALIGN STAINLESS STEEL FAUCET





SHIFT PARAGONS CREAM MOSAIC FLOOR

# Interior Lighting



#### Additional Features











**BUILT INS** 

CAST STONE INTERIOR FIREPLACE

CORTEZ BRICK EXTEROR FIREPLACE W/
WESTMINSTER FIREBOX PANELS

**DROP ZONE** 

## Interior Trim

FLEX ROOM WALL TRIM



CROWN & BASEBOARDS



**INTERIOR DOORS** 



DOOR & WINDOW CASING



OWNERS BEDROOM CEILING BEAMS & SHIPLAP



FRENCH DOORS @ BONUS ROOM





MATTE BLACK DOOR HARDWARE