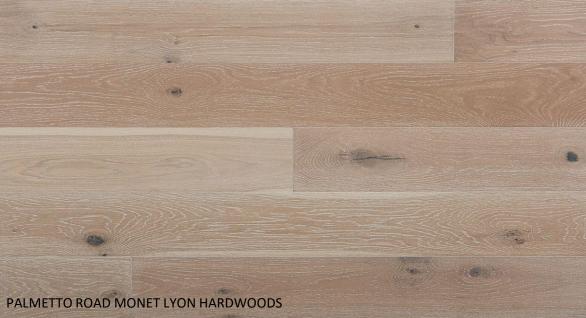

# 854 AIRLIE WOODS LOT 1 • Design Features

# Exterior







GARAGE DOORS, SIDING, B&B, TRIM, SOFFIT & FASCIA: SW7005 PURE WHITE



GENERAL SHALE CORTEZ
BRICK WITH WHITE MORTAR

FRONT DOOR, COLUMNS &
BRACKETS:
PICKLED OAK













BLACK WINDOWS



BLACK METAL ACCENT ROOF

4 PANEL KNOTTY ALDER FRONT DOOR

### Kitchen



PALMETTO ROAD MONET LYON HARDWOODS

# Wet Bar







# Appliances









#### Owners Bath



### Bath 2



# Bath 3



## Bath 4



# Laundry

#### MOEN ALIGN STAINLESS STEEL FAUCET





SHIFT PARAGONS CREAM MOSAIC FLOOR

# Interior Lighting



#### Additional Features











**BUILT INS** 

CAST STONE INTERIOR FIREPLACE

CORTEZ BRICK EXTEROR FIREPLACE W/
WESTMINSTER FIREBOX PANELS

**DROP ZONE** 

## Interior Trim

FLEX ROOM WALL TRIM



CROWN & BASEBOARDS



**INTERIOR DOORS** 



DOOR & WINDOW CASING



OWNERS BEDROOM CEILING BEAMS & SHIPLAP



FRENCH DOORS @ BONUS ROOM





MATTE BLACK DOOR HARDWARE