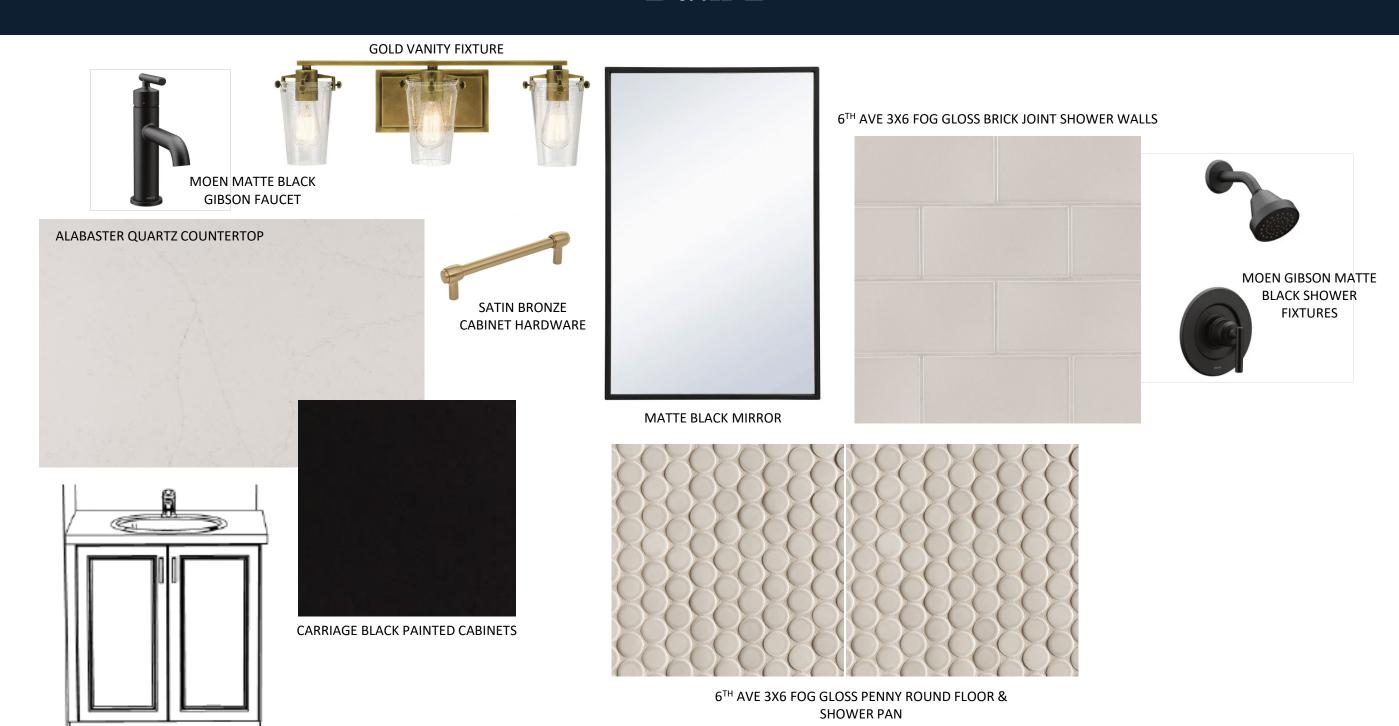

# 854 AIRLIE WOODS LOT 1 • Design Features

# Exterior







GARAGE DOORS, SIDING, B&B, TRIM, SOFFIT & FASCIA: SW7005 PURE WHITE



GENERAL SHALE CORTEZ
BRICK WITH WHITE MORTAR

FRONT DOOR, COLUMNS &
BRACKETS:
PICKLED OAK













BLACK WINDOWS



BLACK METAL ACCENT ROOF

4 PANEL KNOTTY ALDER FRONT DOOR

### Kitchen



PALMETTO ROAD MONET LYON HARDWOODS

# Wet Bar







# Appliances









#### Owners Bath



### Bath 2



# Bath 3



## Bath 4



# Laundry

#### MOEN ALIGN STAINLESS STEEL FAUCET





SHIFT PARAGONS CREAM MOSAIC FLOOR

# Interior Lighting



#### Additional Features











**BUILT INS** 

CAST STONE INTERIOR FIREPLACE

CORTEZ BRICK EXTEROR FIREPLACE W/
WESTMINSTER FIREBOX PANELS

**DROP ZONE** 

## Interior Trim

FLEX ROOM WALL TRIM



CROWN & BASEBOARDS



**INTERIOR DOORS** 



DOOR & WINDOW CASING



OWNERS BEDROOM CEILING BEAMS & SHIPLAP



FRENCH DOORS @ BONUS ROOM





MATTE BLACK DOOR HARDWARE