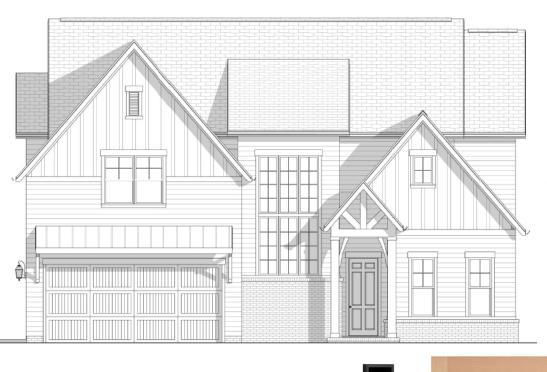

# 854 AIRLIE WOODS LOT 1 • Design Features

# Exterior

GARAGE DOORS, SIDING, B&B, TRIM, SOFFIT & FASCIA: SW7005 PURE WHITE

GENERAL SHALE CORTEZ
BRICK WITH WHITE MORTAR

FRONT DOOR, COLUMNS &
BRACKETS:
PICKLED OAK

BLACK WINDOWS

BLACK METAL ACCENT ROOF