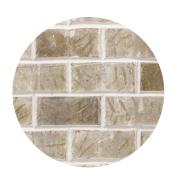

# Exterior

GARAGE DOORS, SIDING, B&B, TRIM, SOFFIT & FASCIA: SW7005 PURE WHITE

GENERAL SHALE CORTEZ
BRICK WITH WHITE MORTAR

FRONT DOOR, COLUMNS &
BRACKETS:
PICKLED OAK

BLACK WINDOWS

BLACK METAL ACCENT ROOF