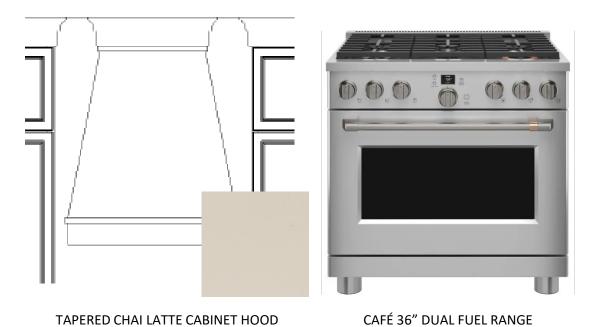

# 854 AIRLIE WOODS LOT 1 • Design Features

# Exterior







GARAGE DOORS, SIDING, B&B, TRIM, SOFFIT & FASCIA: SW7005 PURE WHITE



GENERAL SHALE CORTEZ
BRICK WITH WHITE MORTAR

FRONT DOOR, COLUMNS &
BRACKETS:
PICKLED OAK













BLACK WINDOWS



BLACK METAL ACCENT ROOF

4 PANEL KNOTTY ALDER FRONT DOOR

### Kitchen



PALMETTO ROAD MONET LYON HARDWOODS

# Wet Bar







# Appliances









#### Owners Bath



### Bath 2



# Bath 3



## Bath 4



# Laundry

#### MOEN ALIGN STAINLESS STEEL FAUCET





SHIFT PARAGONS CREAM MOSAIC FLOOR

# Interior Lighting



#### Additional Features











**BUILT INS** 

CAST STONE INTERIOR FIREPLACE

CORTEZ BRICK EXTEROR FIREPLACE W/
WESTMINSTER FIREBOX PANELS

**DROP ZONE** 

## Interior Trim

FLEX ROOM WALL TRIM



CROWN & BASEBOARDS



**INTERIOR DOORS** 



DOOR & WINDOW CASING



OWNERS BEDROOM CEILING BEAMS & SHIPLAP



FRENCH DOORS @ BONUS ROOM





MATTE BLACK DOOR HARDWARE