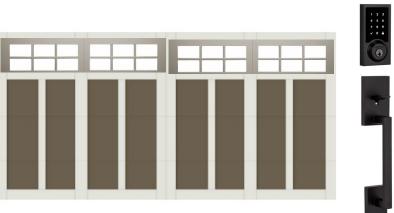

# Exterior

GARAGE DOORS, SIDING, B&B, TRIM, SOFFIT & FASCIA: SW7005 PURE WHITE

GENERAL SHALE CORTEZ
BRICK WITH WHITE MORTAR

FRONT DOOR, COLUMNS &
BRACKETS:
PICKLED OAK

BLACK WINDOWS

BLACK METAL ACCENT ROOF