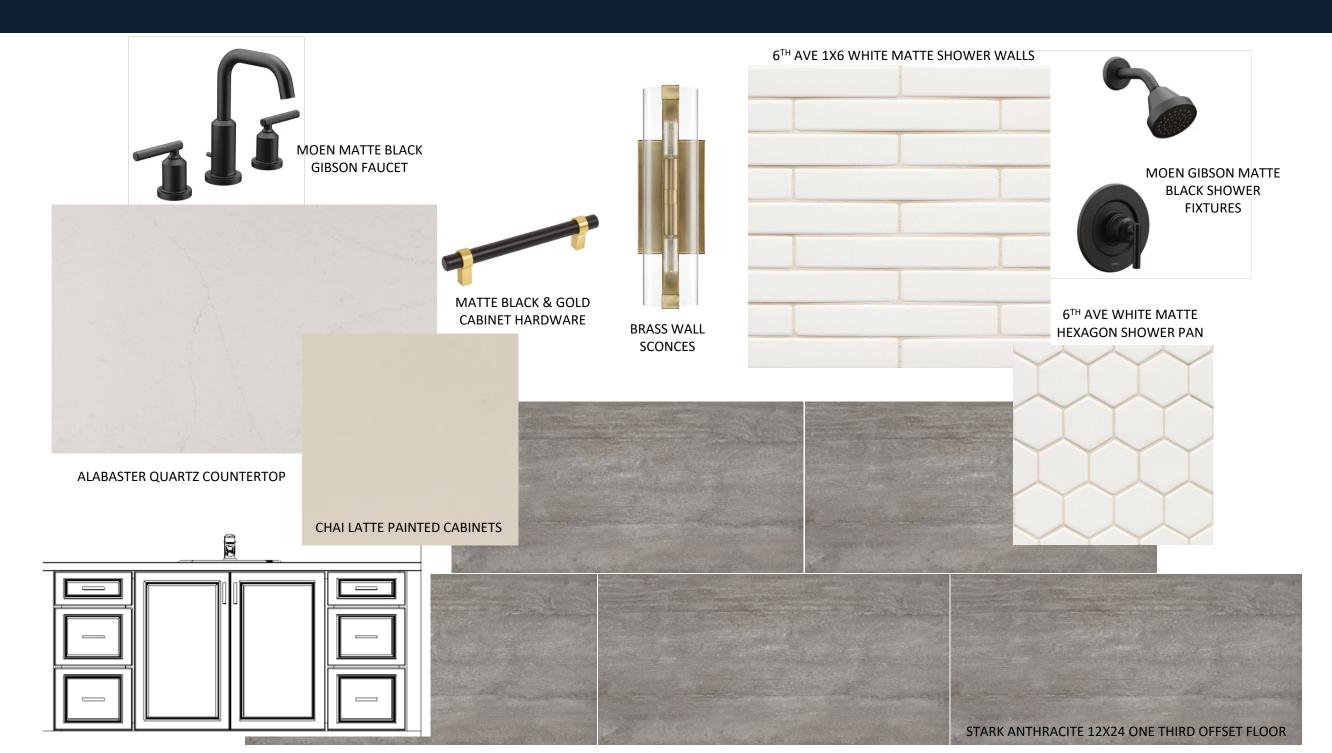

# 854 AIRLIE WOODS LOT 1 • Design Features

# Exterior







GARAGE DOORS, SIDING, B&B, TRIM, SOFFIT & FASCIA: SW7005 PURE WHITE



GENERAL SHALE CORTEZ
BRICK WITH WHITE MORTAR

FRONT DOOR, COLUMNS &
BRACKETS:
PICKLED OAK













BLACK WINDOWS



BLACK METAL ACCENT ROOF

4 PANEL KNOTTY ALDER FRONT DOOR

### Kitchen



PALMETTO ROAD MONET LYON HARDWOODS

# Wet Bar







# Appliances









#### Owners Bath



### Bath 2



# Bath 3



## Bath 4



# Laundry

#### MOEN ALIGN STAINLESS STEEL FAUCET





SHIFT PARAGONS CREAM MOSAIC FLOOR

# Interior Lighting



#### Additional Features











**BUILT INS** 

CAST STONE INTERIOR FIREPLACE

CORTEZ BRICK EXTEROR FIREPLACE W/
WESTMINSTER FIREBOX PANELS

**DROP ZONE** 

## Interior Trim

FLEX ROOM WALL TRIM



CROWN & BASEBOARDS



**INTERIOR DOORS** 



DOOR & WINDOW CASING



OWNERS BEDROOM CEILING BEAMS & SHIPLAP



FRENCH DOORS @ BONUS ROOM





MATTE BLACK DOOR HARDWARE