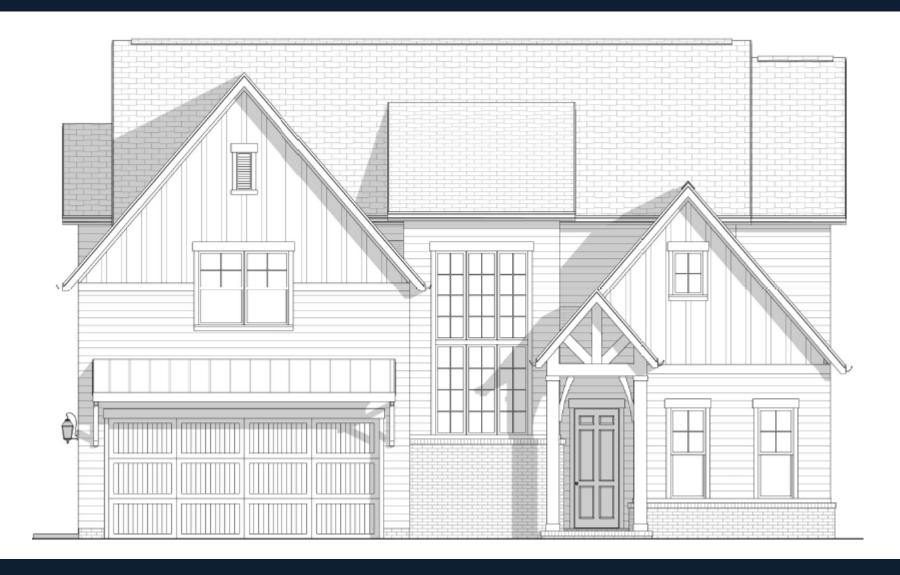

# 854 AIRLIE WOODS LOT 1 • Design Features

# Exterior

GARAGE DOORS, SIDING, B&B, TRIM, SOFFIT & FASCIA: SW7005 PURE WHITE

GENERAL SHALE CORTEZ
BRICK WITH WHITE MORTAR

FRONT DOOR, COLUMNS &
BRACKETS:
PICKLED OAK

BLACK WINDOWS

BLACK METAL ACCENT ROOF