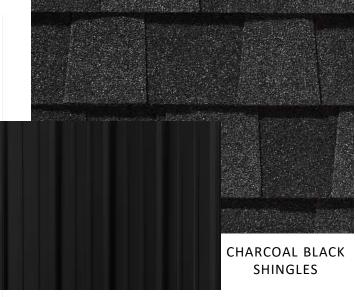

# Exterior

GARAGE DOORS, SIDING, B&B, TRIM, SOFFIT & FASCIA: SW7005 PURE WHITE

GENERAL SHALE CORTEZ
BRICK WITH WHITE MORTAR

FRONT DOOR, COLUMNS &
BRACKETS:
PICKLED OAK

BLACK WINDOWS

BLACK METAL ACCENT ROOF