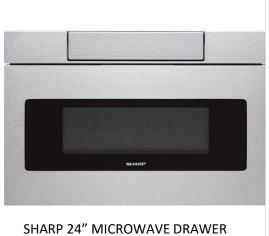

# 854 AIRLIE WOODS LOT 1 • Design Features

# Exterior







GARAGE DOORS, SIDING, B&B, TRIM, SOFFIT & FASCIA: SW7005 PURE WHITE



GENERAL SHALE CORTEZ
BRICK WITH WHITE MORTAR

FRONT DOOR, COLUMNS &
BRACKETS:
PICKLED OAK













BLACK WINDOWS



BLACK METAL ACCENT ROOF

4 PANEL KNOTTY ALDER FRONT DOOR

### Kitchen



PALMETTO ROAD MONET LYON HARDWOODS

# Wet Bar







# Appliances









#### Owners Bath



### Bath 2



# Bath 3



## Bath 4



# Laundry

#### MOEN ALIGN STAINLESS STEEL FAUCET





SHIFT PARAGONS CREAM MOSAIC FLOOR

# Interior Lighting



#### Additional Features











**BUILT INS** 

CAST STONE INTERIOR FIREPLACE

CORTEZ BRICK EXTEROR FIREPLACE W/
WESTMINSTER FIREBOX PANELS

**DROP ZONE** 

## Interior Trim

FLEX ROOM WALL TRIM



CROWN & BASEBOARDS



**INTERIOR DOORS** 



DOOR & WINDOW CASING



OWNERS BEDROOM CEILING BEAMS & SHIPLAP



FRENCH DOORS @ BONUS ROOM





MATTE BLACK DOOR HARDWARE