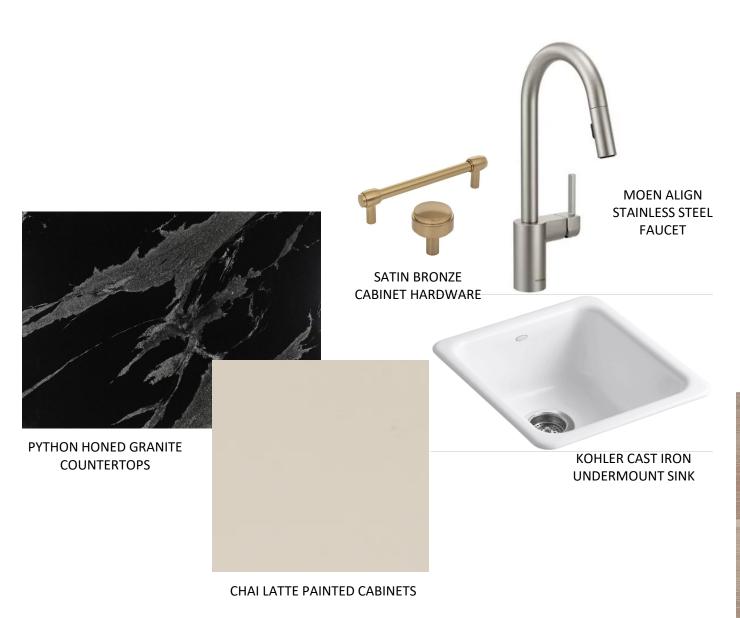

# 854 AIRLIE WOODS LOT 1 • Design Features

# Exterior







GARAGE DOORS, SIDING, B&B, TRIM, SOFFIT & FASCIA: SW7005 PURE WHITE



GENERAL SHALE CORTEZ
BRICK WITH WHITE MORTAR

FRONT DOOR, COLUMNS &
BRACKETS:
PICKLED OAK













BLACK WINDOWS



BLACK METAL ACCENT ROOF

4 PANEL KNOTTY ALDER FRONT DOOR

### Kitchen



PALMETTO ROAD MONET LYON HARDWOODS

# Wet Bar







# Appliances









#### Owners Bath



### Bath 2



# Bath 3



## Bath 4



# Laundry

#### MOEN ALIGN STAINLESS STEEL FAUCET





SHIFT PARAGONS CREAM MOSAIC FLOOR

# Interior Lighting



#### Additional Features











**BUILT INS** 

CAST STONE INTERIOR FIREPLACE

CORTEZ BRICK EXTEROR FIREPLACE W/
WESTMINSTER FIREBOX PANELS

**DROP ZONE** 

## Interior Trim

FLEX ROOM WALL TRIM



CROWN & BASEBOARDS



**INTERIOR DOORS** 



DOOR & WINDOW CASING



OWNERS BEDROOM CEILING BEAMS & SHIPLAP



FRENCH DOORS @ BONUS ROOM





MATTE BLACK DOOR HARDWARE