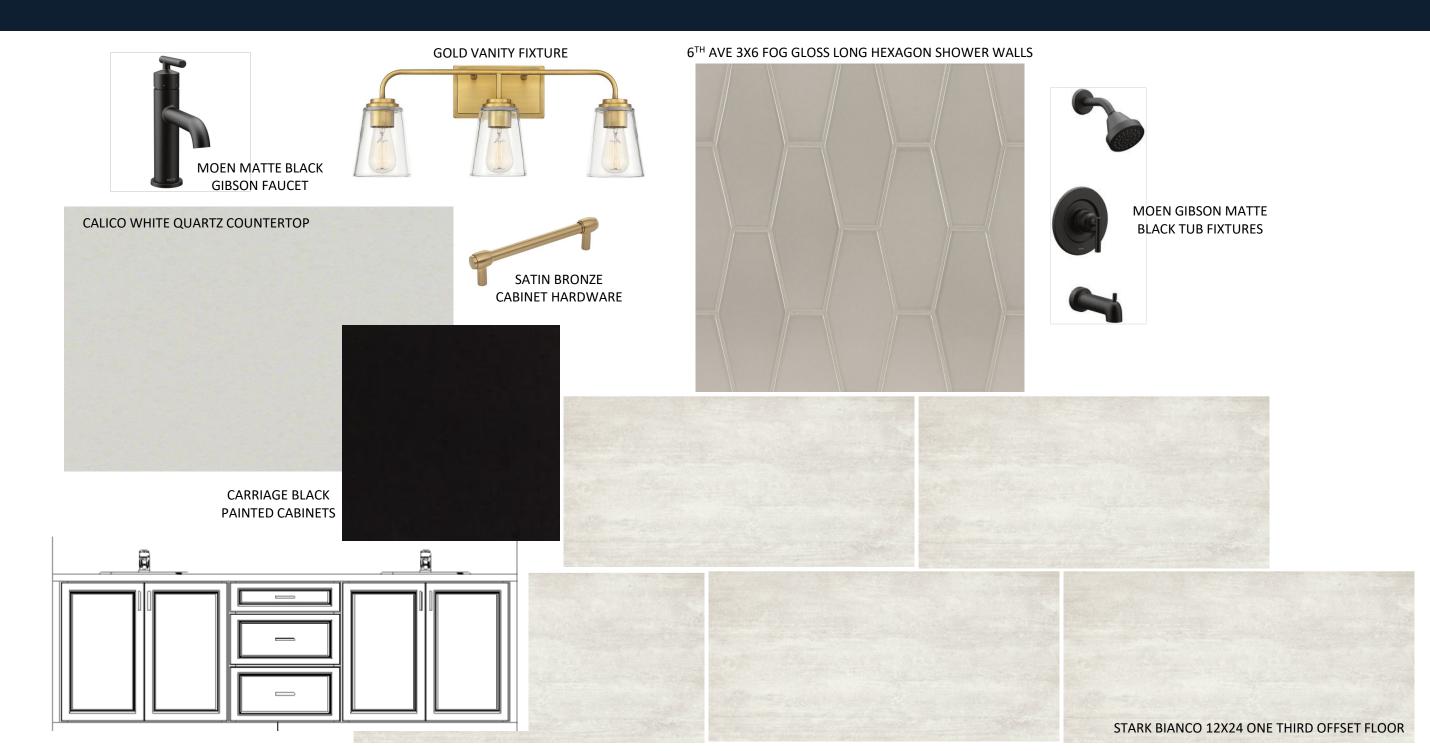

# 854 AIRLIE WOODS LOT 1 • Design Features

# Exterior







GARAGE DOORS, SIDING, B&B, TRIM, SOFFIT & FASCIA: SW7005 PURE WHITE



GENERAL SHALE CORTEZ
BRICK WITH WHITE MORTAR

FRONT DOOR, COLUMNS &
BRACKETS:
PICKLED OAK













BLACK WINDOWS



BLACK METAL ACCENT ROOF

4 PANEL KNOTTY ALDER FRONT DOOR

### Kitchen



PALMETTO ROAD MONET LYON HARDWOODS

# Wet Bar







# Appliances









#### Owners Bath



### Bath 2



# Bath 3



## Bath 4



# Laundry

#### MOEN ALIGN STAINLESS STEEL FAUCET





SHIFT PARAGONS CREAM MOSAIC FLOOR

# Interior Lighting



#### Additional Features











**BUILT INS** 

CAST STONE INTERIOR FIREPLACE

CORTEZ BRICK EXTEROR FIREPLACE W/
WESTMINSTER FIREBOX PANELS

**DROP ZONE** 

## Interior Trim

FLEX ROOM WALL TRIM



CROWN & BASEBOARDS



**INTERIOR DOORS** 



DOOR & WINDOW CASING



OWNERS BEDROOM CEILING BEAMS & SHIPLAP



FRENCH DOORS @ BONUS ROOM





MATTE BLACK DOOR HARDWARE