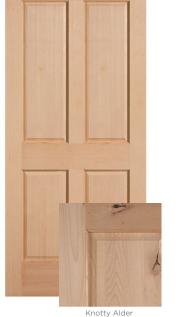

# 854 AIRLIE WOODS LOT 1 • Design Features

# Exterior







GARAGE DOORS, SIDING, B&B, TRIM, SOFFIT & FASCIA: SW7005 PURE WHITE



GENERAL SHALE CORTEZ
BRICK WITH WHITE MORTAR

FRONT DOOR, COLUMNS &
BRACKETS:
PICKLED OAK













BLACK WINDOWS



BLACK METAL ACCENT ROOF

4 PANEL KNOTTY ALDER FRONT DOOR

### Kitchen



PALMETTO ROAD MONET LYON HARDWOODS

# Wet Bar







# Appliances









#### Owners Bath



### Bath 2



# Bath 3



## Bath 4



# Laundry

#### MOEN ALIGN STAINLESS STEEL FAUCET





SHIFT PARAGONS CREAM MOSAIC FLOOR

# Interior Lighting



#### Additional Features











**BUILT INS** 

CAST STONE INTERIOR FIREPLACE

CORTEZ BRICK EXTEROR FIREPLACE W/
WESTMINSTER FIREBOX PANELS

**DROP ZONE** 

## Interior Trim

FLEX ROOM WALL TRIM



CROWN & BASEBOARDS



**INTERIOR DOORS** 



DOOR & WINDOW CASING



OWNERS BEDROOM CEILING BEAMS & SHIPLAP



FRENCH DOORS @ BONUS ROOM





MATTE BLACK DOOR HARDWARE