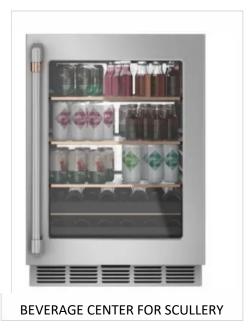

# 854 AIRLIE WOODS LOT 1 • Design Features

# Exterior







GARAGE DOORS, SIDING, B&B, TRIM, SOFFIT & FASCIA: SW7005 PURE WHITE



GENERAL SHALE CORTEZ
BRICK WITH WHITE MORTAR

FRONT DOOR, COLUMNS &
BRACKETS:
PICKLED OAK













BLACK WINDOWS



BLACK METAL ACCENT ROOF

4 PANEL KNOTTY ALDER FRONT DOOR

### Kitchen



PALMETTO ROAD MONET LYON HARDWOODS

# Wet Bar







# Appliances









#### Owners Bath



### Bath 2



# Bath 3



## Bath 4



# Laundry

#### MOEN ALIGN STAINLESS STEEL FAUCET





SHIFT PARAGONS CREAM MOSAIC FLOOR

# Interior Lighting



#### Additional Features











**BUILT INS** 

CAST STONE INTERIOR FIREPLACE

CORTEZ BRICK EXTEROR FIREPLACE W/
WESTMINSTER FIREBOX PANELS

**DROP ZONE** 

## Interior Trim

FLEX ROOM WALL TRIM



CROWN & BASEBOARDS



**INTERIOR DOORS** 



DOOR & WINDOW CASING



OWNERS BEDROOM CEILING BEAMS & SHIPLAP



FRENCH DOORS @ BONUS ROOM





MATTE BLACK DOOR HARDWARE