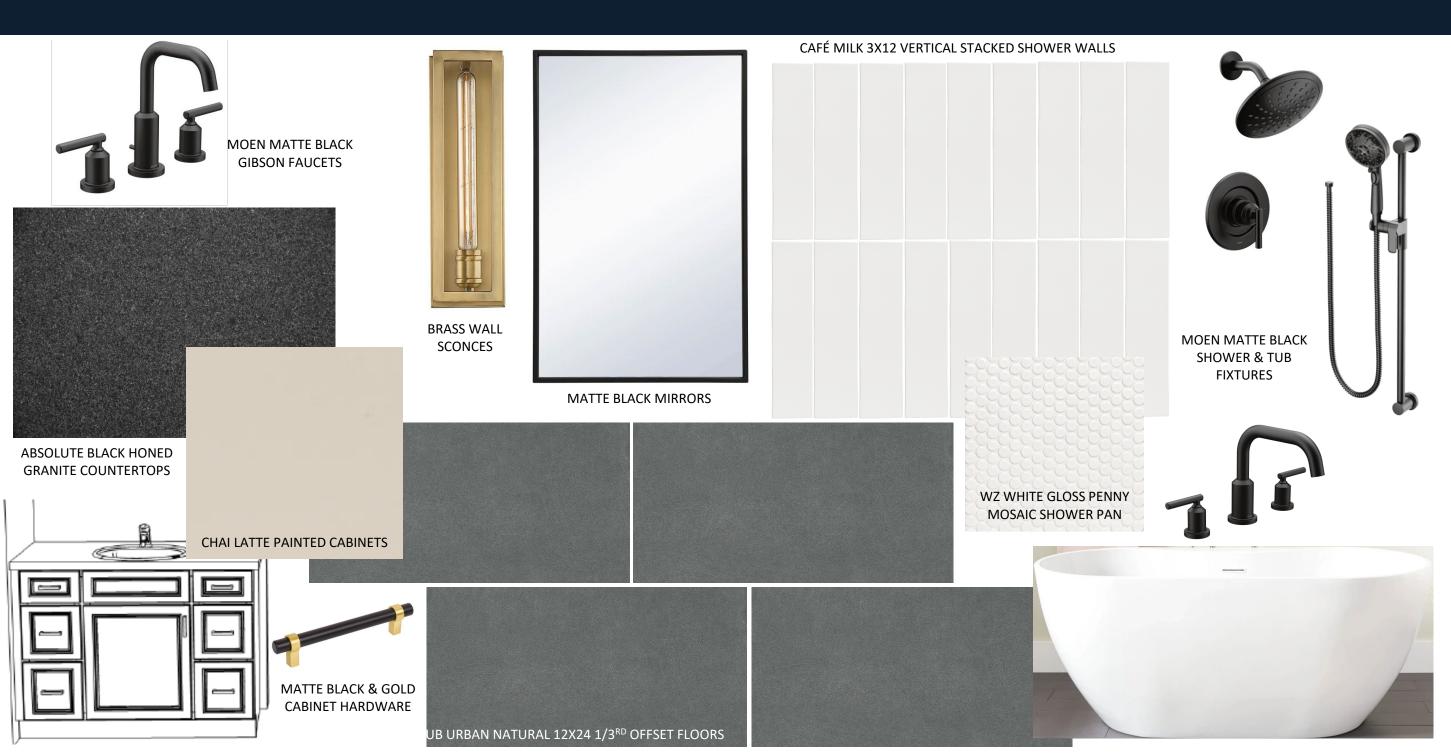

# 854 AIRLIE WOODS LOT 1 • Design Features

# Exterior







GARAGE DOORS, SIDING, B&B, TRIM, SOFFIT & FASCIA: SW7005 PURE WHITE



GENERAL SHALE CORTEZ
BRICK WITH WHITE MORTAR

FRONT DOOR, COLUMNS &
BRACKETS:
PICKLED OAK













BLACK WINDOWS



BLACK METAL ACCENT ROOF

4 PANEL KNOTTY ALDER FRONT DOOR

### Kitchen



PALMETTO ROAD MONET LYON HARDWOODS

# Wet Bar







# Appliances









#### Owners Bath



### Bath 2



# Bath 3



## Bath 4



# Laundry

#### MOEN ALIGN STAINLESS STEEL FAUCET





SHIFT PARAGONS CREAM MOSAIC FLOOR

# Interior Lighting



#### Additional Features











**BUILT INS** 

CAST STONE INTERIOR FIREPLACE

CORTEZ BRICK EXTEROR FIREPLACE W/
WESTMINSTER FIREBOX PANELS

**DROP ZONE** 

## Interior Trim

FLEX ROOM WALL TRIM



CROWN & BASEBOARDS



**INTERIOR DOORS** 



DOOR & WINDOW CASING



OWNERS BEDROOM CEILING BEAMS & SHIPLAP



FRENCH DOORS @ BONUS ROOM





MATTE BLACK DOOR HARDWARE