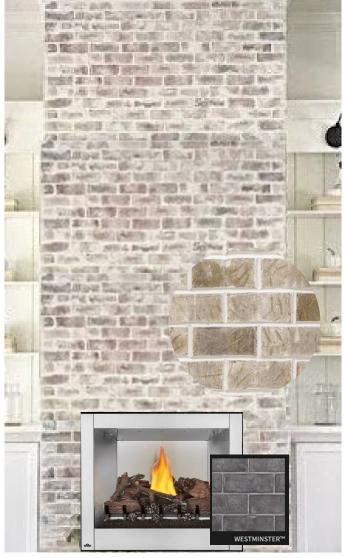

#### Additional Features

**BUILT INS** 

CAST STONE INTERIOR FIREPLACE

CORTEZ BRICK EXTEROR FIREPLACE W/
WESTMINSTER FIREBOX PANELS

**DROP ZONE** 