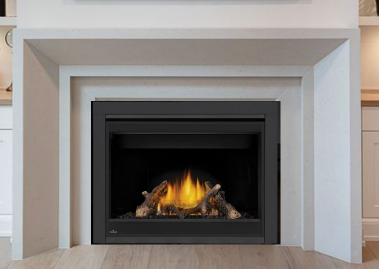

#### Additional Features

**BUILT INS** 

CAST STONE INTERIOR FIREPLACE

CORTEZ BRICK EXTEROR FIREPLACE W/
WESTMINSTER FIREBOX PANELS

**DROP ZONE** 