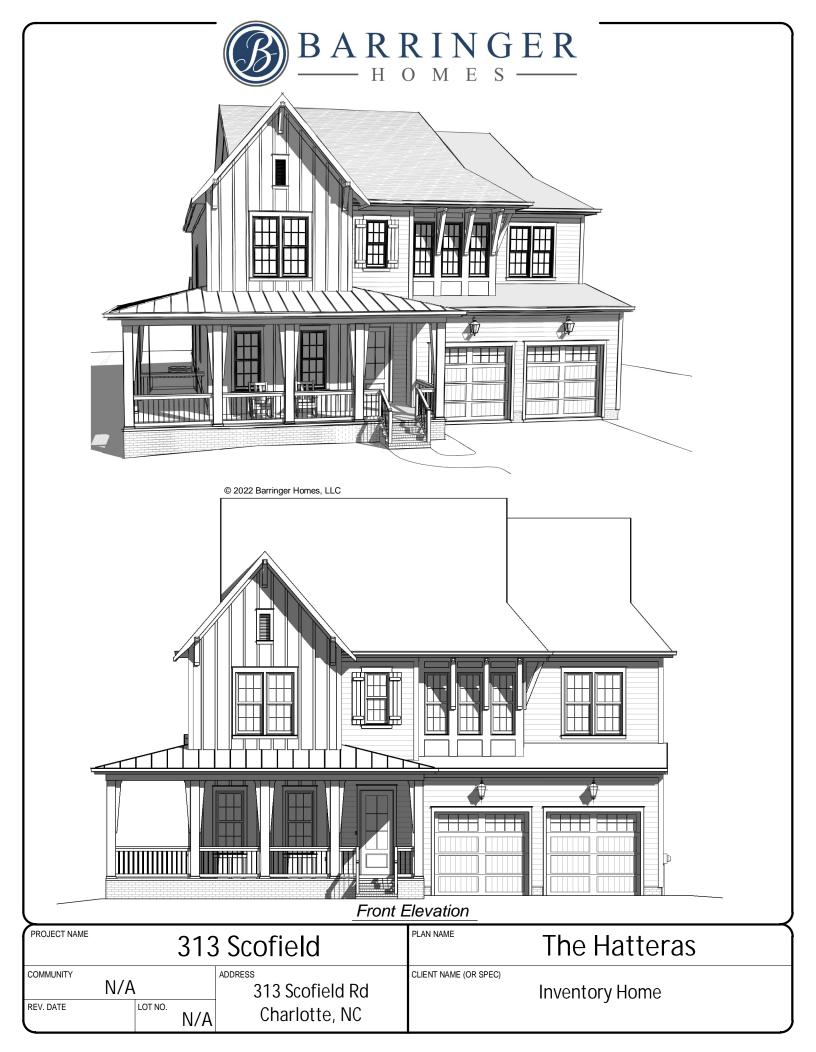

## Upper Level

| PROJECT NAME |         | 313 | 3 Scofield              | PLAN NAME             | The Hatteras   |
|--------------|---------|-----|-------------------------|-----------------------|----------------|
| COMMUNITY    | N/A     |     | ADDRESS 313 Scofield Rd | CLIENT NAME (OR SPEC) | Inventory Home |
| REV. DATE    | LOT NO. | N/A | Charlotte, NC           |                       |                |









| PROJECT NAME |       | 313     | 3 Scofield              | The Hatteras                          |
|--------------|-------|---------|-------------------------|---------------------------------------|
| COMMUNITY    | N/A   |         | ADDRESS 313 Scofield Rd | CLIENT NAME (OR SPEC)  Inventory Home |
| REV. DATE    | LOT N | IO. N/A | Charlotte, NC           |                                       |





**ELECTRICAL LEGEND** WEATHERPROOF OUTLET RECESS FLOOR OUTLET CEILING OUTLET RECESSED CAN LIGHT CEILING MOUNT PREWIRE (CAPPED, FIXTURE BY OTHERS) CEILING MOUNT LIGHT SURFACE MOUNT LED (DISK) KEYLESS LIGHT WALL MOUNT SCONCE PENDENT / HANGING LIGHT MINI ROUND (PUCK) UNDER CABINET LIGHT EXTERIOR COACH LIGHT VANITY LIGHTING FLOOD LIGHT CEILING MOUNT LED FIXTURE (GARAGE) EXHAUST FAN /