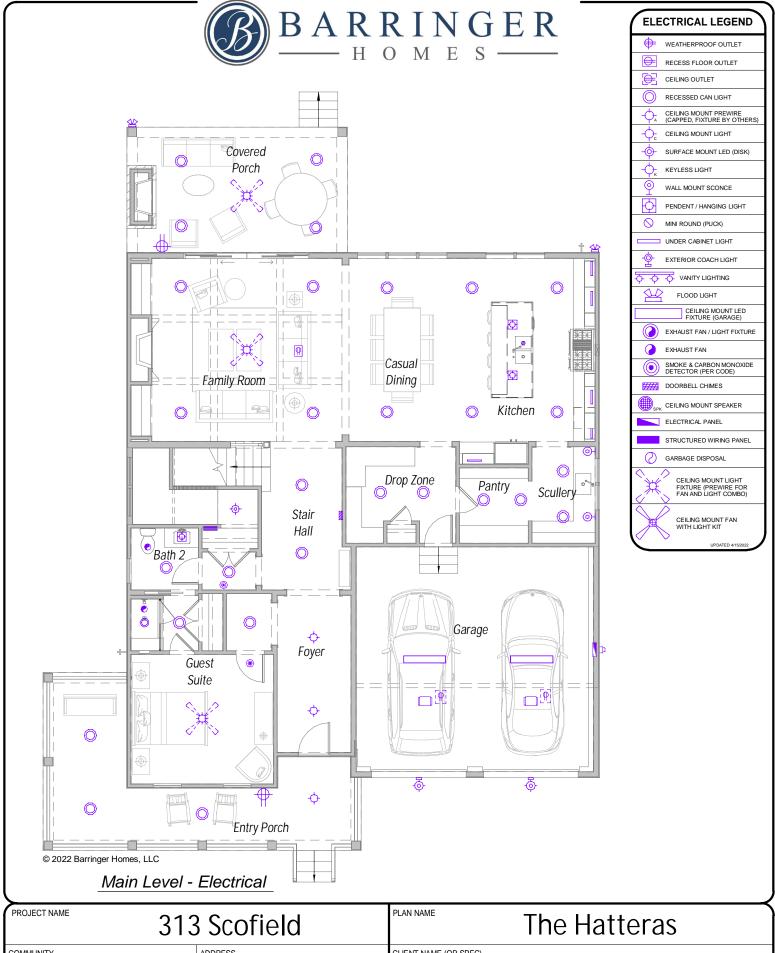

**ELECTRICAL LEGEND** WEATHERPROOF OUTLET RECESS FLOOR OUTLET CEILING OUTLET RECESSED CAN LIGHT CEILING MOUNT PREWIRE (CAPPED, FIXTURE BY OTHERS) CEILING MOUNT LIGHT SURFACE MOUNT LED (DISK) KEYLESS LIGHT WALL MOUNT SCONCE PENDENT / HANGING LIGHT MINI ROUND (PUCK) UNDER CABINET LIGHT EXTERIOR COACH LIGHT VANITY LIGHTING FLOOD LIGHT CEILING MOUNT LED FIXTURE (GARAGE) EXHAUST FAN / LIGHT FIXTURE EXHAUST FAN SMOKE & CARBON MONOXIDE DETECTOR (PER CODE) DOORBELL CHIMES CEILING MOUNT SPEAKER ELECTRICAL PANEL STRUCTURED WIRING PANEL GARBAGE DISPOSAL CEILING MOUNT LIGHT FIXTURE (PREWIRE FOR FAN AND LIGHT COMBO) CEILING MOUNT FAN WITH LIGHT KIT