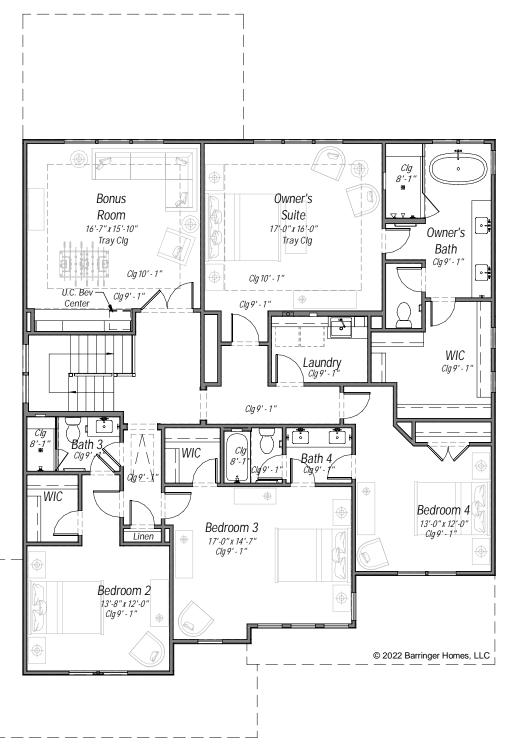

## Upper Level

| PROJECT NAME |         | 313 | 3 Scofield              | PLAN NAME             | The Hatteras   |
|--------------|---------|-----|-------------------------|-----------------------|----------------|
| COMMUNITY    | N/A     |     | ADDRESS 313 Scofield Rd | CLIENT NAME (OR SPEC) | Inventory Home |
| REV. DATE    | LOT NO. | N/A | Charlotte, NC           |                       |                |