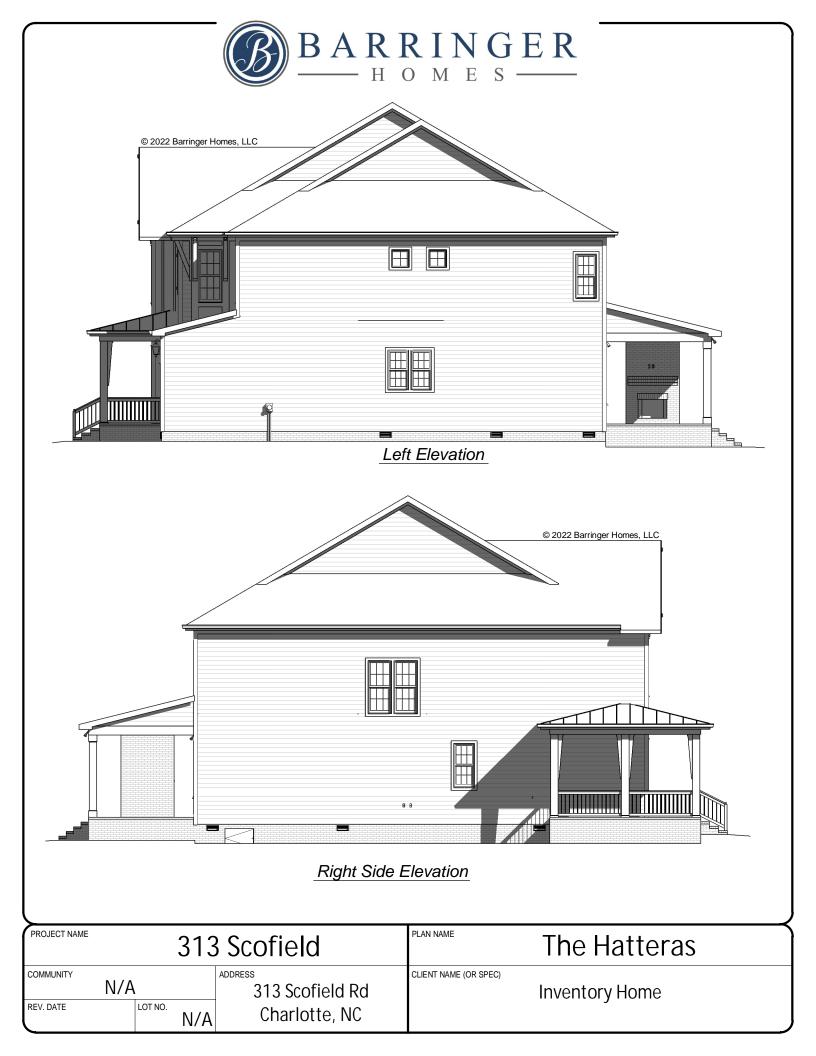

## Upper Level

| PROJECT NAME |         | 313 | 3 Scofield              | PLAN NAME             | The Hatteras   |
|--------------|---------|-----|-------------------------|-----------------------|----------------|
| COMMUNITY    | N/A     |     | ADDRESS 313 Scofield Rd | CLIENT NAME (OR SPEC) | Inventory Home |
| REV. DATE    | LOT NO. | N/A | Charlotte, NC           |                       |                |









| PROJECT NAME |       | 313     | 3 Scofield              | The Hatteras                          |
|--------------|-------|---------|-------------------------|---------------------------------------|
| COMMUNITY    | N/A   |         | ADDRESS 313 Scofield Rd | CLIENT NAME (OR SPEC)  Inventory Home |
| REV. DATE    | LOT N | IO. N/A | Charlotte, NC           |                                       |





**ELECTRICAL LEGEND** WEATHERPROOF OUTLET RECESS FLOOR OUTLET CEILING OUTLET RECESSED CAN LIGHT CEILING MOUNT PREWIRE (CAPPED, FIXTURE BY OTHERS) CEILING MOUNT LIGHT SURFACE MOUNT LED (DISK) KEYLESS LIGHT WALL MOUNT SCONCE PENDENT / HANGING LIGHT MINI ROUND (PUCK) UNDER CABINET LIGHT EXTERIOR COACH LIGHT VANITY LIGHTING FLOOD LIGHT CEILING MOUNT LED FIXTURE (GARAGE) EXHAUST FAN / LIGH