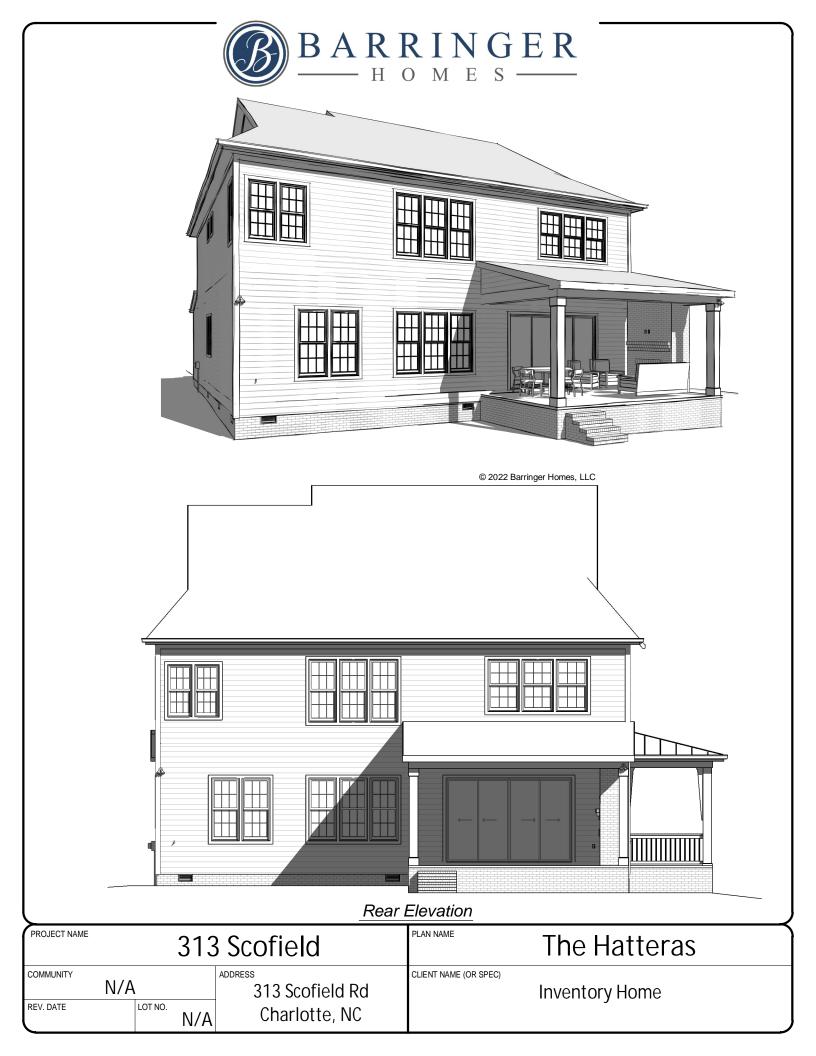

## Upper Level

| PROJECT NAME |         | 313 | 3 Scofield              | PLAN NAME             | The Hatteras   |
|--------------|---------|-----|-------------------------|-----------------------|----------------|
| COMMUNITY    | N/A     |     | ADDRESS 313 Scofield Rd | CLIENT NAME (OR SPEC) | Inventory Home |
| REV. DATE    | LOT NO. | N/A | Charlotte, NC           |                       |                |









| PROJECT NAME |       | 313     | 3 Scofield              | The Hatteras                          |
|--------------|-------|---------|-------------------------|---------------------------------------|
| COMMUNITY    | N/A   |         | ADDRESS 313 Scofield Rd | CLIENT NAME (OR SPEC)  Inventory Home |
| REV. DATE    | LOT N | IO. N/A | Charlotte, NC           |                                       |





**ELECTRICAL LEGEND** WEATHERPROOF OUTLET RECESS FLOOR OUTLET CEILING OUTLET RECESSED CAN LIGHT CEILING MOUNT PREWIRE (CAPPED, FIXTURE BY OTHERS) CEILING MOUNT LIGHT SURFACE MOUNT LED (DISK) KEYLESS LIGHT WALL MOUNT SCONCE PENDENT / HANGING LIGHT MINI ROUND (PUCK) UNDER CABINET LIGHT EXTERIOR COACH LIGHT VANITY LIGHTING FLOOD LIGHT CEILING MOUNT LED FIXTURE (GARAGE) EXHAUST FAN / LI