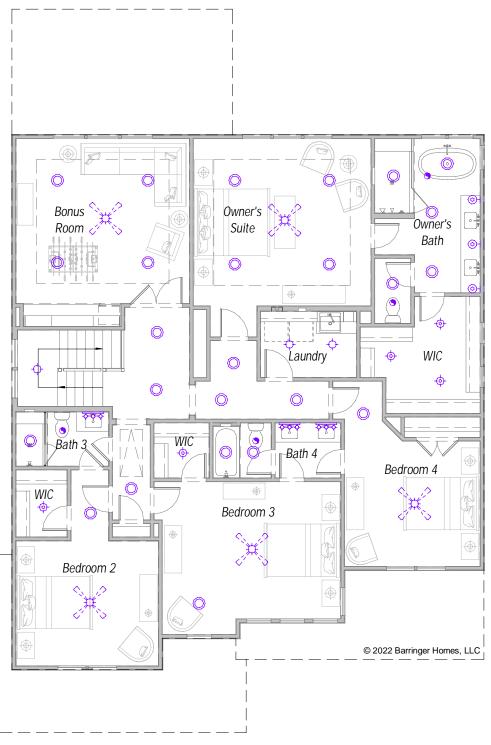

## Upper Level

| PROJECT NAME |         | 313 | 3 Scofield              | PLAN NAME             | The Hatteras   |
|--------------|---------|-----|-------------------------|-----------------------|----------------|
| COMMUNITY    | N/A     |     | ADDRESS 313 Scofield Rd | CLIENT NAME (OR SPEC) | Inventory Home |
| REV. DATE    | LOT NO. | N/A | Charlotte, NC           |                       |                |

Upper Level Electrical

| PROJECT NAME |         | 313 | S Scofield              | PLAN NAME             | The Hatteras   |
|--------------|---------|-----|-------------------------|-----------------------|----------------|
| COMMUNITY    | N/A     |     | ADDRESS 313 Scofield Rd | CLIENT NAME (OR SPEC) | Inventory Home |
| REV. DATE    | LOT NO. | N/A | Charlotte, NC           |                       | ,              |