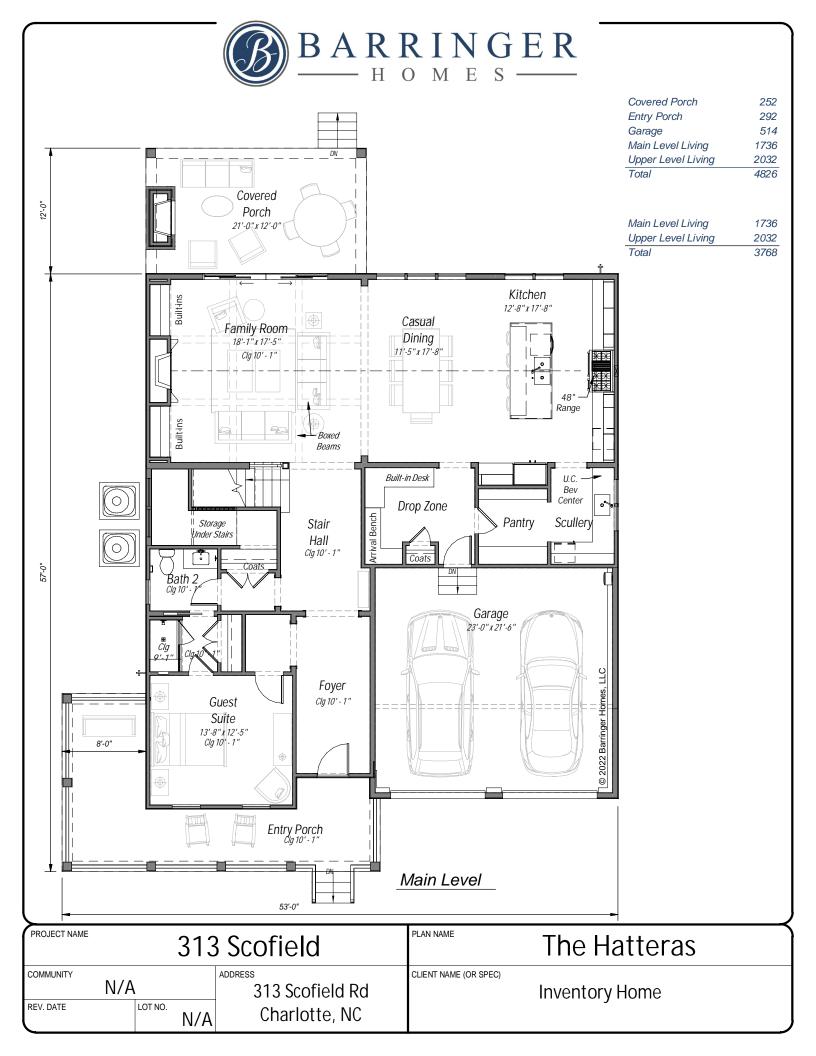

| PROJECT NAME |       | 313     | 3 Scofield              | The Hatteras                          |
|--------------|-------|---------|-------------------------|---------------------------------------|
| COMMUNITY    | N/A   |         | ADDRESS 313 Scofield Rd | CLIENT NAME (OR SPEC)  Inventory Home |
| REV. DATE    | LOT N | IO. N/A | Charlotte, NC           |                                       |