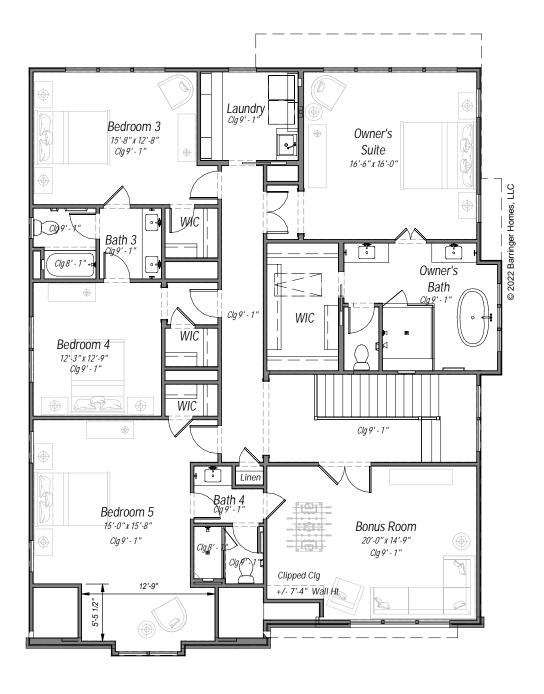

Upper Level

| PROJECT NAME 2920 Windsor Ave |                   | Jameson (revised elev E)                         |
|-------------------------------|-------------------|--------------------------------------------------|
| Devenshire Place              | 2920 Windsor Ave. | CLIENT NAME (OR SPEC)  Matthew and Taylor Duffin |
| Lot 2                         | Charlotte, NC     |                                                  |