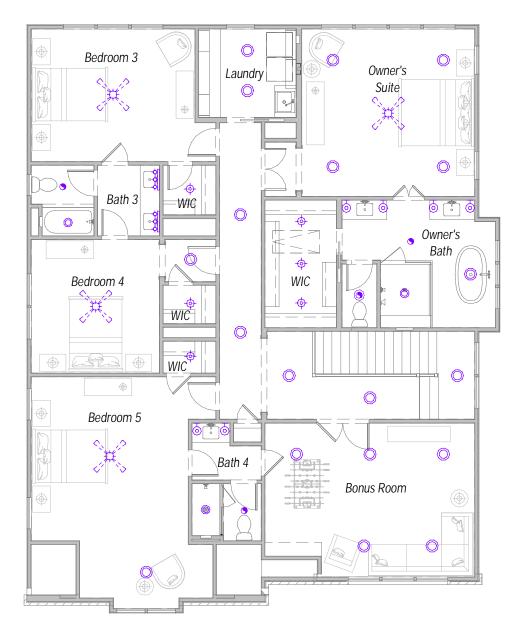

| PROJECT NAME 2920 Windsor Ave |                                    | Jameson (revised elev E)                         |
|-------------------------------|------------------------------------|--------------------------------------------------|
| Devenshire Place Lot 2        | 2920 Windsor Ave.<br>Charlotte, NC | CLIENT NAME (OR SPEC)  Matthew and Taylor Duffin |

Upper Electrical

| ELE                         | CTRICAL LEGEND                                                      |
|-----------------------------|---------------------------------------------------------------------|
| $\oplus$                    | WEATHERPROOF OUTLET                                                 |
| $\bigcirc$                  | RECESS FLOOR OUTLET                                                 |
| $\blacksquare$              | CEILING OUTLET                                                      |
| 0                           | RECESSED CAN LIGHT                                                  |
| <del>-</del> ф <sub>х</sub> | CEILING MOUNT PREWIRE (CAPPED, FIXTURE BY OTHERS)                   |
| <del>ф</del>                | CEILING MOUNT LIGHT                                                 |
| ф                           | SURFACE MOUNT LED (DISK)                                            |
| ф,                          | KEYLESS LIGHT                                                       |
| 9                           | WALL MOUNT SCONCE                                                   |
| Ф                           | PENDENT / HANGING LIGHT                                             |
| 0                           | MINI ROUND (PUCK)                                                   |
|                             | UNDER CABINET LIGHT                                                 |
| <u>©</u>                    | EXTERIOR COACH LIGHT                                                |
| 0 0                         | O VANITY LIGHTING                                                   |
| 24                          | FLOOD LIGHT                                                         |
|                             | CEILING MOUNT LED<br>FIXTURE (GARAGE)                               |
| <b>(</b> )                  | EXHAUST FAN / LIGHT FIXTURE                                         |
| •                           | EXHAUST FAN                                                         |
| <u> </u>                    | SMOKE & CARBON MONOXIDE<br>DETECTOR (PER CODE)                      |
|                             | DOORBELL CHIMES                                                     |
|                             | CEILING MOUNT SPEAKER                                               |
|                             | ELECTRICAL PANEL                                                    |
|                             | STRUCTURED WIRING PANEL                                             |
| 0                           | GARBAGE DISPOSAL                                                    |
| X                           | CEILING MOUNT LIGHT<br>FIXTURE (PREWIRE FOR<br>FAN AND LIGHT COMBO) |
|                             | CEILING MOUNT FAN<br>WITH LIGHT KIT                                 |

| PROJECT NAME 2920 Windsor Ave |                                    | Jameson (revised elev E)  |
|-------------------------------|------------------------------------|---------------------------|
| Devenshire Place Lot 2        | 2920 Windsor Ave.<br>Charlotte, NC | Matthew and Taylor Duffin |