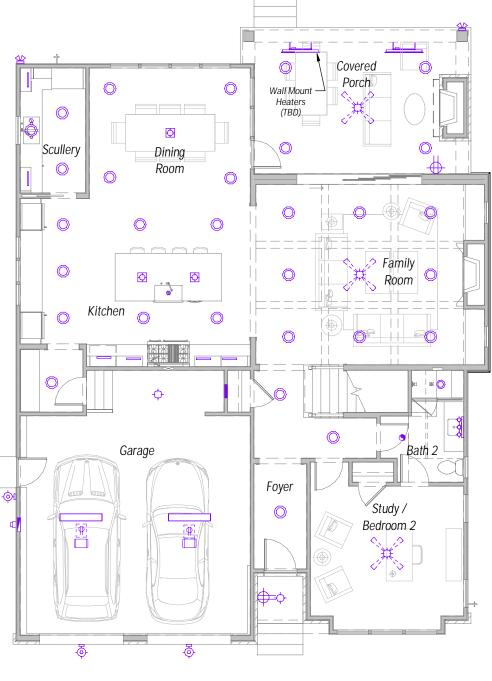

CLIENT NAME (OR SPEC)
Matthew and Taylor Duffin

Main Electrical

| <b>+</b>        | WEATHERPROOF OUTLET                                                 |
|-----------------|---------------------------------------------------------------------|
|                 | RECESS FLOOR OUTLET                                                 |
|                 | CEILING OUTLET                                                      |
|                 | RECESSED CAN LIGHT                                                  |
| <u>ф</u>        | CEILING MOUNT PREWIRE<br>(CAPPED, FIXTURE BY OTHERS)                |
| <del>ф</del>    | CEILING MOUNT LIGHT                                                 |
| ф               | SURFACE MOUNT LED (DISK)                                            |
| -ф <sub>к</sub> | KEYLESS LIGHT                                                       |
| 9               | WALL MOUNT SCONCE                                                   |
| Ф               | PENDENT / HANGING LIGHT                                             |
| $\Diamond$      | MINI ROUND (PUCK)                                                   |
|                 | UNDER CABINET LIGHT                                                 |
| <u>©</u>        | EXTERIOR COACH LIGHT                                                |
| 0 0             | O VANITY LIGHTING                                                   |
| 24              | FLOOD LIGHT                                                         |
|                 | CEILING MOUNT LED FIXTURE (GARAGE)                                  |
| <b>(</b>        | EXHAUST FAN / LIGHT FIXTURE                                         |
| •               | EXHAUST FAN                                                         |
| <u> </u>        | SMOKE & CARBON MONOXIDE DETECTOR (PER CODE)                         |
|                 | DOORBELL CHIMES                                                     |
|                 | CEILING MOUNT SPEAKER                                               |
|                 | ELECTRICAL PANEL                                                    |
|                 | STRUCTURED WIRING PANEL                                             |
| 0               | GARBAGE DISPOSAL                                                    |
|                 | CEILING MOUNT LIGHT<br>FIXTURE (PREWIRE FOR<br>FAN AND LIGHT COMBO) |
|                 | CEILING MOUNT FAN<br>WITH LIGHT KIT                                 |