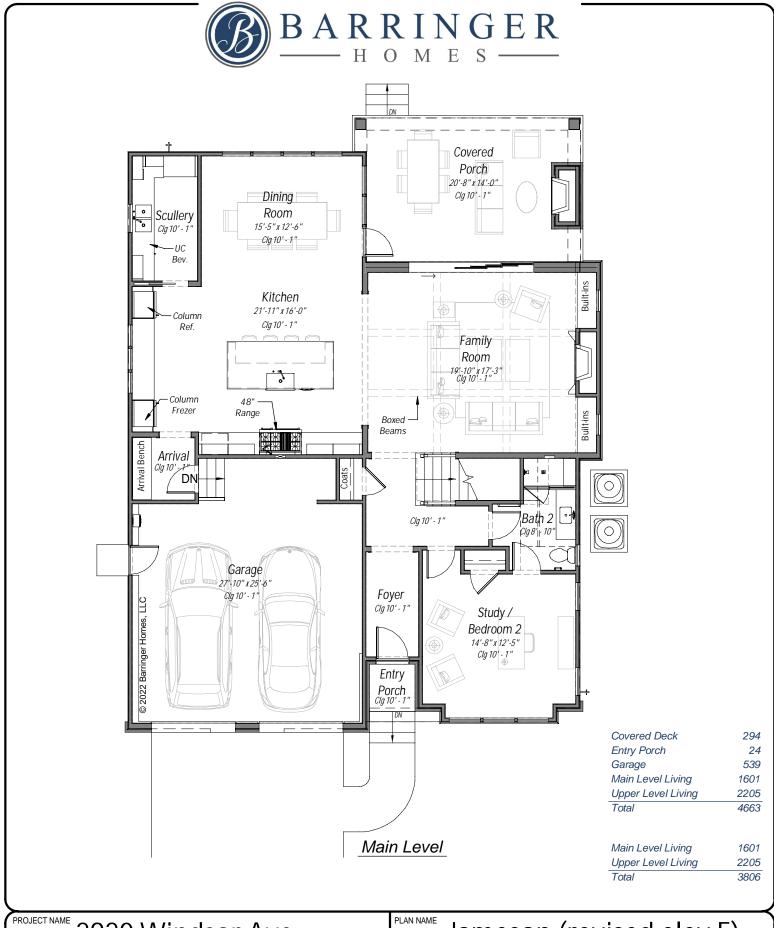

| 2920 Windsor Ave |               | Jameson (revised elev E)                         |
|------------------|---------------|--------------------------------------------------|
| Devenshire Place |               | CLIENT NAME (OR SPEC)  Matthew and Taylor Duffin |
| Lot 2            | Charlotte, NC |                                                  |