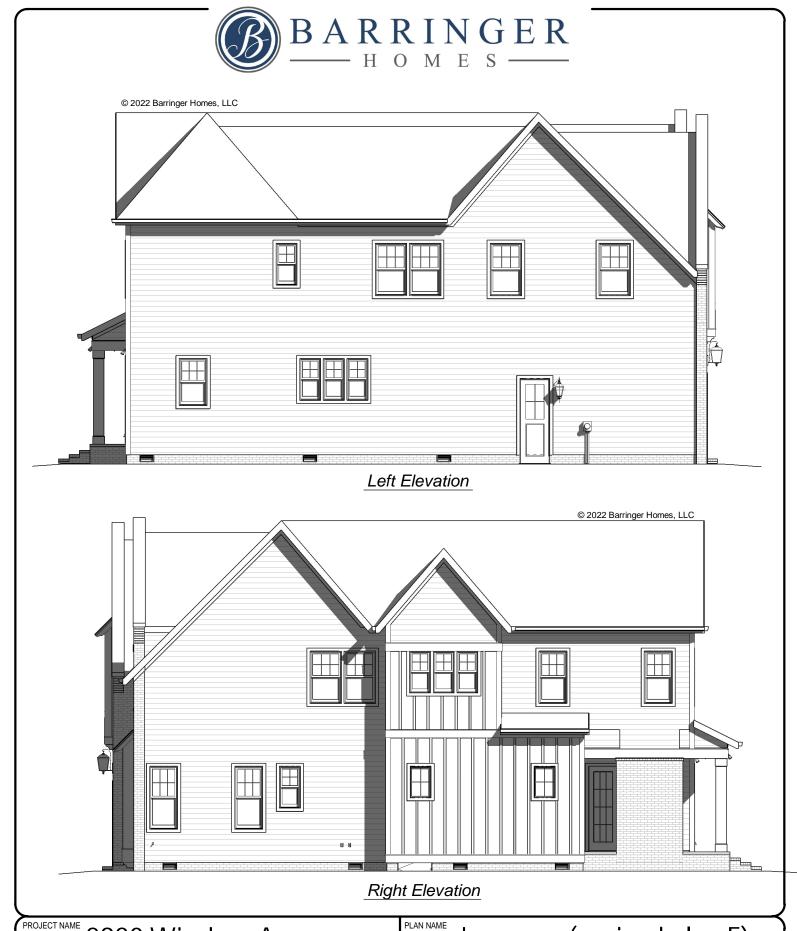

| PROJECT NAME 2920 Windsor Ave |                                    | Jameson (revised elev E)                         |
|-------------------------------|------------------------------------|--------------------------------------------------|
| Devenshire Place Lot 2        | 2920 Windsor Ave.<br>Charlotte, NC | CLIENT NAME (OR SPEC)  Matthew and Taylor Duffin |