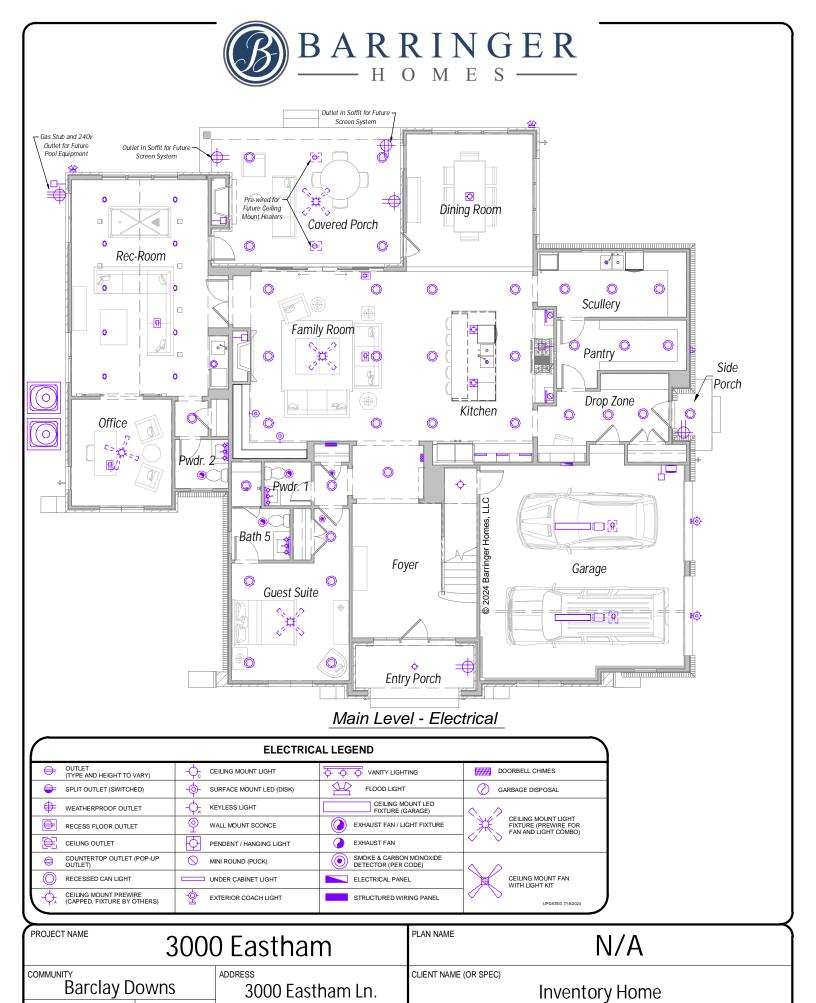

## Upper Level Electrical

| ELECTRICAL LEGEND                                 |                            |                                             |                                                                     |  |
|---------------------------------------------------|----------------------------|---------------------------------------------|---------------------------------------------------------------------|--|
| OUTLET (TYPE AND HEIGHT TO VARY)                  | -CEILING MOUNT LIGHT       | → → → VANITY LIGHTING                       | DOORBELL CHIMES                                                     |  |
| SPLIT OUTLET (SWITCHED)                           | - SURFACE MOUNT LED (DISK) | FLOOD LIGHT                                 | GARBAGE DISPOSAL                                                    |  |
| ₩EATHERPROOF OUTLET                               | - KEYLESS LIGHT            | CEILING MOUNT LED FIXTURE (GARAGE)          | \ \ \ \ \ \ \ \ \ \ \ \ \ \ \ \ \ \ \                               |  |
| RECESS FLOOR OUTLET                               | WALL MOUNT SCONCE          | EXHAUST FAN / LIGHT FIXTURE                 | CEILING MOUNT LIGHT<br>FIXTURE (PREWIRE FOR<br>FAN AND LIGHT COMBO) |  |
| CEILING OUTLET                                    | PENDENT / HANGING LIGHT    | EXHAUST FAN                                 | \(\sigma\) \(\sigma\) \(\sigma\)                                    |  |
| COUNTERTOP OUTLET (POP-UP OUTLET)                 | MINI ROUND (PUCK)          | SMOKE & CARBON MONOXIDE DETECTOR (PER CODE) | \ \ \ \ \                                                           |  |
| RECESSED CAN LIGHT                                | UNDER CABINET LIGHT        | ELECTRICAL PANEL                            | CEILING MOUNT FAN<br>WITH LIGHT KIT                                 |  |
| CEILING MOUNT PREWIRE (CAPPED, FIXTURE BY OTHERS) | EXTERIOR COACH LIGHT       | STRUCTURED WIRING PANEL                     | UPDATED 7/18/2024                                                   |  |