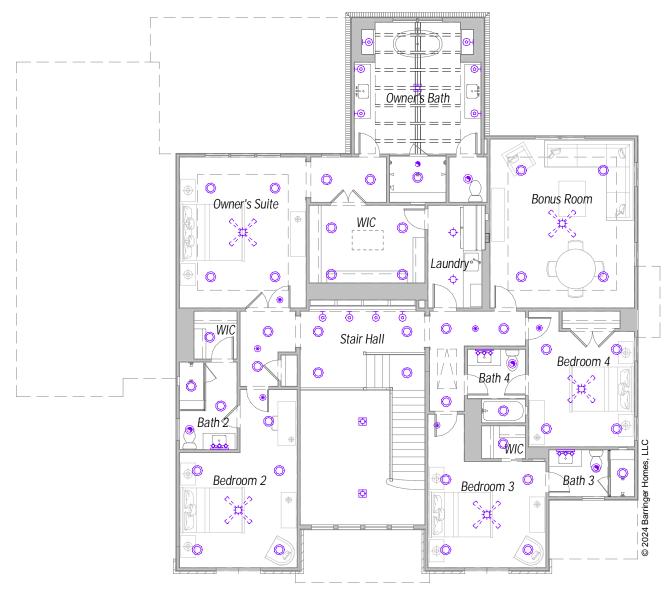

## Upper Level Electrical

| ELECTRICAL LEGEND                                 |                            |                                             |                                                                     |  |
|---------------------------------------------------|----------------------------|---------------------------------------------|---------------------------------------------------------------------|--|
| OUTLET (TYPE AND HEIGHT TO VARY)                  | -CEILING MOUNT LIGHT       | → → → VANITY LIGHTING                       | DOORBELL CHIMES                                                     |  |
| SPLIT OUTLET (SWITCHED)                           | - SURFACE MOUNT LED (DISK) | FLOOD LIGHT                                 | GARBAGE DISPOSAL                                                    |  |
| ₩EATHERPROOF OUTLET                               | - KEYLESS LIGHT            | CEILING MOUNT LED FIXTURE (GARAGE)          | \ \ \ \ \ \ \ \ \ \ \ \ \ \ \ \ \ \ \                               |  |
| RECESS FLOOR OUTLET                               | WALL MOUNT SCONCE          | EXHAUST FAN / LIGHT FIXTURE                 | CEILING MOUNT LIGHT<br>FIXTURE (PREWIRE FOR<br>FAN AND LIGHT COMBO) |  |
| CEILING OUTLET                                    | PENDENT / HANGING LIGHT    | EXHAUST FAN                                 | \(\sigma\) \(\sigma\) \(\sigma\)                                    |  |
| COUNTERTOP OUTLET (POP-UP OUTLET)                 | MINI ROUND (PUCK)          | SMOKE & CARBON MONOXIDE DETECTOR (PER CODE) | \ \ \ \ \                                                           |  |
| RECESSED CAN LIGHT                                | UNDER CABINET LIGHT        | ELECTRICAL PANEL                            | CEILING MOUNT FAN<br>WITH LIGHT KIT                                 |  |
| CEILING MOUNT PREWIRE (CAPPED, FIXTURE BY OTHERS) | EXTERIOR COACH LIGHT       | STRUCTURED WIRING PANEL                     | UPDATED 7/18/2024                                                   |  |

| PROJECT NAME 3000 Eastham                         |                  | PLAN NAME N/A                        |
|---------------------------------------------------|------------------|--------------------------------------|
| Barclay Downs  REV. DATE 10/17/2024 LOT NO. Lot 3 | 3000 Eastham Ln. | CLIENT NAME (OR SPEC) Inventory Home |