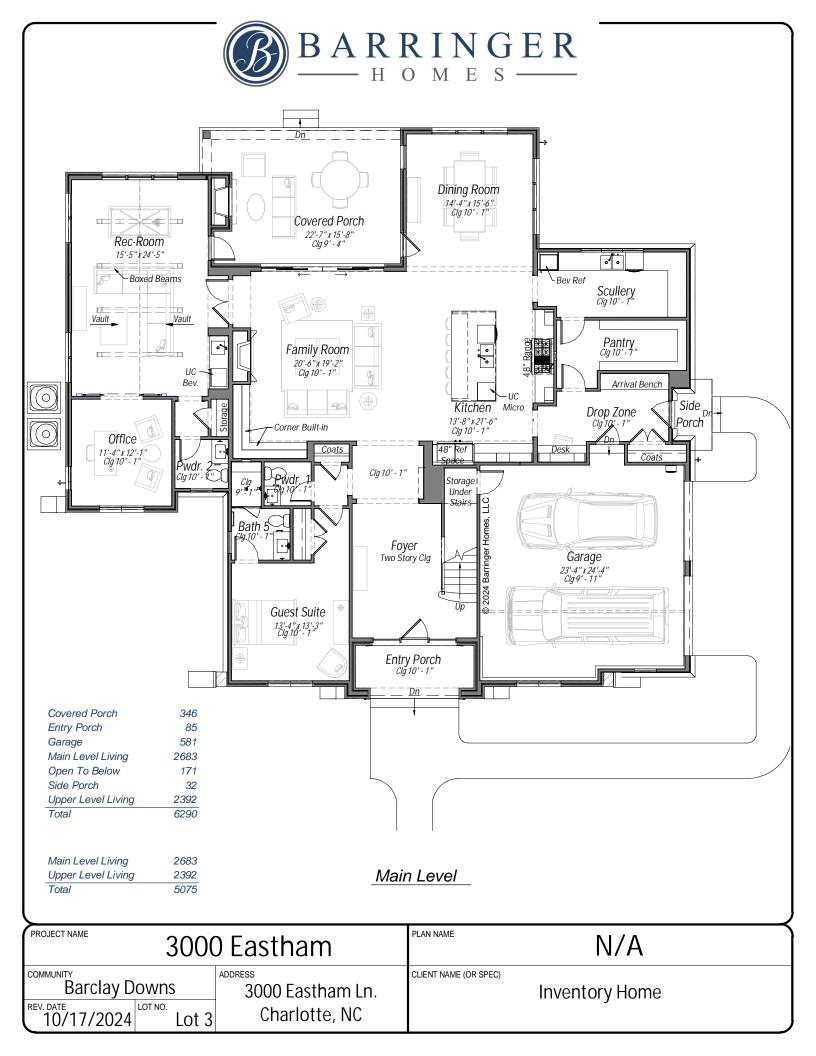

Upper Level

| 3000 Eastham                       |                             | PLAN NAME N/A                        |
|------------------------------------|-----------------------------|--------------------------------------|
| Barclay Downs                      | address<br>3000 Eastham Ln. | CLIENT NAME (OR SPEC) Inventory Home |
| REV. DATE 10/17/2024 LOT NO. Lot 3 | Charlotte, NC               |                                      |