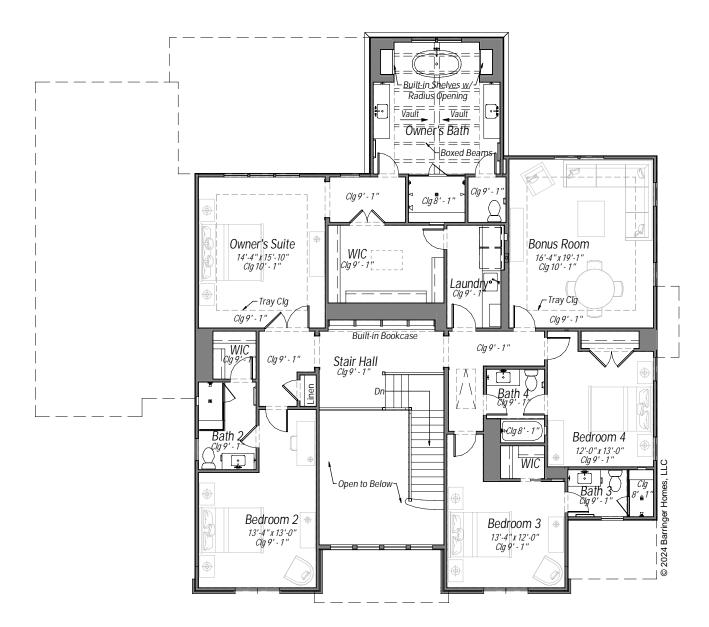

| PROJECT NAME 3000 Eastham                         |                  | PLAN NAME N/A                        |
|---------------------------------------------------|------------------|--------------------------------------|
| Barclay Downs  REV. DATE 10/17/2024 LOT NO. Lot 3 | 3000 Eastham Ln. | CLIENT NAME (OR SPEC) Inventory Home |