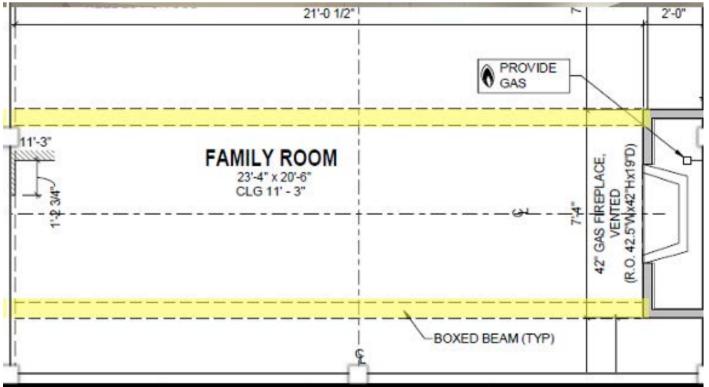

IM

SW STUDIO CLAY • ARRIVAL BENCH SW SHOJI WHITE

- DROP ZONE DESK
- 2ND FLOOR HALL BOOKCASE

# FIREPLACE DESIGN

# INDOOR

- Mantle & Surround: Emeser Tile "Flutique" 12" x 36", Installed e Vertical TRIM EDGE: EMSER "MARBLE WINTER FROST 1X12" CIGARO SIZE: 18" W FOR TOP & SIDES
  - (EQUAL ON ALL 3 SIDES)





## OUTDOOR











## • White Oak W/Square Nosings • BALUSTERS: HORIZONTAL BLACK IRON • Handrail: White Oak Square/Modern • Newels: 4" Square Straight White Oak





## INTERIOR BUILT INS

# LIVING ROOM BUILT INS



DROP ZONE





WHITE OAK FLOOR TO CEILING BUILT INS W/ BASE CABINETS & WHITE OAK SHELVES



Tall Doors W/UPPERS TO ceiling &white oak BENCH SEAT OPEN to below



## UPSTAIRS BUILT INS



## INTERIOR TRIM

#### FAMILY ROOM BEAMS 1 X 10 WHITE OAK BOXED BEAMS- STAINED







BASEBOARDS



#### INTERIOR DOORS- SOLID CORE

CASINGS