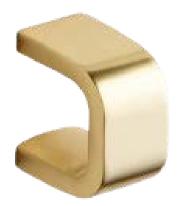

R FLOOR



### PLUMBING | CHAMPAGNE BRONZE



#### SHOWER WALLS & SEAT |

#### LIGHTING & ACCESSORIES |







#### SHOWER FLOOR |





### CABINETS | IRISH CREME

HARDWARE | OIL RUBBED BRONZE

### COUNTERTOP | SNOW GOLD QUARTZ



FLOOR TILE | Sterlina 8x10 Hexagon, Silver

#### SHOWER WALLS



### PLUMBING CHAMPAGNE BRONZE













### COUNTERTOP | SNOW GOLD QUARTZ





#### SHOWER WALLS |

Shower pan |

BATH FLOOR |







### Plumbing | Matte Black









### COUNTERTOP | SNOW GOLD QUARTZ









#### BATHROOM FLOOR |





#### PLUMBING | MATTE BLACK













### PLUMBING | MATTE BLACK



### COUNTERTOPS | Negresco, Honed









### FLOORING | MARSEILLE



# REC ROOM WET BAR







### COUNTERTOP | NEGRESCO, HONED

#### PLUMBING | MATTE BLACK



#### HARDWARE | AGED BRASS





# LAUNDRY





#### LIGHTING





### tile | floor



## PLUMBING | BRUSHED







#### 32" UNDERMOUNT SINK IN GUNMETAL BLACK

# APPLIANCES



#### Sharp 24 Inch Wide Microwave Drawer with Push Button Opening



#### JENNAIR 48" WIDE DUAL FUEL RANGE WITH CHROME INFUSED GRIDDLE



Bosch 24 " Wide Panel Ready Dishwasher

WHIRLPOOL 15" ICEMAKER



#### Jennair 48 Inch Wide Built-In Refrigerator With Obsidian Interior



Avallon 24 Inch Wide beverage fridge

# LIGHAING





#### DINING ROOM

FAMILY ROOM



PRIMARY BEDROOM





BEDROOMS 3, 4 & 5



#### DROP ZONE/ENTRY

#### Bonus Room

#### FOYER X2



# INTERIOR DETAILS

### FLOORING | "MARSEILLE" 6 1/2" FRENCH OAK ENGINEERED



sw Snowbound • INTERIOR WALLS, ceilings, doors & trim (UNLESS OTHERWISE

NOTED)



### PAINT



### SW FAWN BRI