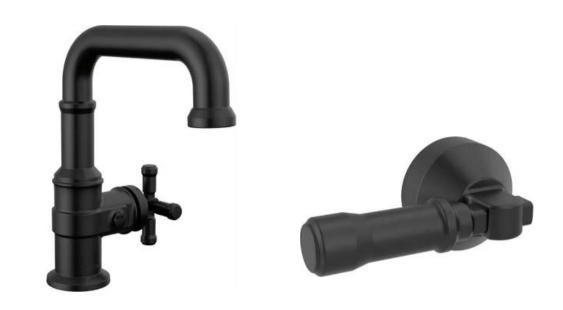

OP | SNOW GOLD QUARTZ













#### plumbing Champagne Bronze











\*CABINET SHOWN FOR style only

#### COUNTERTOP | NEGRESCO, HONED

OIL BRUSHED BRONZE





BATH FLOOR TILE



SHOWER FLOOR



### PLUMBING | CHAMPAGNE BRONZE



#### SHOWER WALLS & SEAT |

#### LIGHTING & ACCESSORIES |







#### SHOWER FLOOR |





### CABINETS | IRISH CREME

HARDWARE | OIL RUBBED BRONZE

### COUNTERTOP | SNOW GOLD QUARTZ



FLOOR TILE | Sterlina 8x10 Hexagon, Silver

#### SHOWER WALLS



### PLUMBING CHAMPAGNE BRONZE













### COUNTERTOP | SNOW GOLD QUARTZ





#### SHOWER WALLS |

Shower pan |

BATH FLOOR |







### Plumbing | Matte Black









### COUNTERTOP | SNOW GOLD QUARTZ









#### BATHROOM FLOOR |





#### PLUMBING | MATTE BLACK













### PLUMBING | MATTE BLACK



### COUNTERTOPS | Negresco, Honed









### FLOORING | MARSEILLE



# REC ROOM WET BAR







### COUNTERTOP | NEGRESCO, HONED

#### PLUMBING | MATTE BLACK



#### HARDWARE | AGED BRASS





# LAUNDRY





#### LIGHTING





### tile | floor



## PLUMBING | BRUSHED







#### 32" UNDERMOUNT SINK IN GUNMETAL BLACK

# APPLIANCES



#### Sharp 24 Inch Wide Microwave Drawer with Push Button Opening



#### JENNAIR 48" WIDE DUAL FUEL RANGE WITH CHROME INFUSED GRIDDLE



Bosch 24 " Wide Panel Ready Dishwasher

WHIRLPOOL 15" ICEMAKER



#### Jennair 48 Inch Wide Built-In Refrigerator With Obsidian Interior



Avallon 24 Inch Wide beverage fridge

# LIGHAING





#### DINING ROOM

FAMILY ROOM



PRIMARY BEDROOM





BEDROOMS 3, 4 & 5



#### DROP ZONE/ENTRY

#### Bonus Room

#### FOYER X2