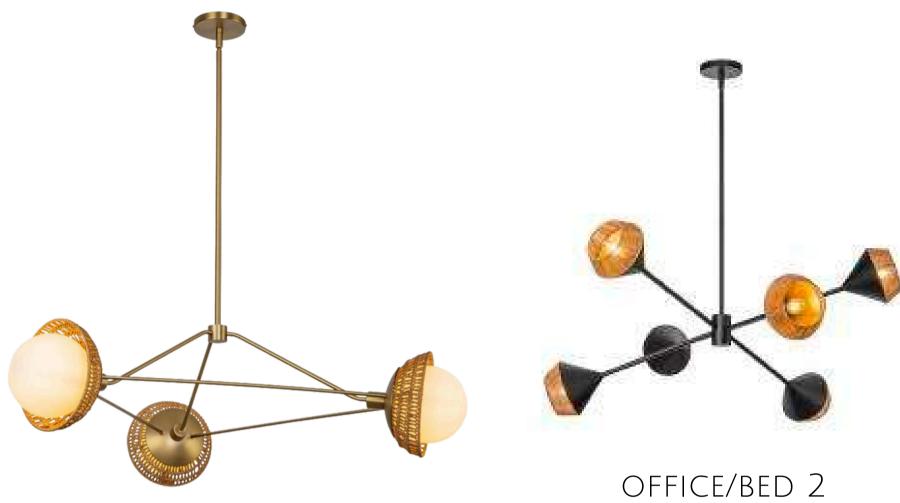

TERTOP | SNOW GOLD QUARTZ









#### BATHROOM FLOOR |





#### PLUMBING | MATTE BLACK













### PLUMBING | MATTE BLACK



### COUNTERTOPS | Negresco, Honed









### FLOORING | MARSEILLE



# REC ROOM WET BAR







### COUNTERTOP | NEGRESCO, HONED

#### PLUMBING | MATTE BLACK



#### HARDWARE | AGED BRASS





# LAUNDRY





#### LIGHTING





### tile | floor



## PLUMBING | BRUSHED







#### 32" UNDERMOUNT SINK IN GUNMETAL BLACK

# APPLIANCES



#### Sharp 24 Inch Wide Microwave Drawer with Push Button Opening



#### JENNAIR 48" WIDE DUAL FUEL RANGE WITH CHROME INFUSED GRIDDLE



Bosch 24 " Wide Panel Ready Dishwasher

WHIRLPOOL 15" ICEMAKER



#### Jennair 48 Inch Wide Built-In Refrigerator With Obsidian Interior



Avallon 24 Inch Wide beverage fridge

# LIGHAING





#### DINING ROOM

FAMILY ROOM



PRIMARY BEDROOM





BEDROOMS 3, 4 & 5



#### DROP ZONE/ENTRY

#### Bonus Room

#### FOYER X2



# INTERIOR DETAILS

### FLOORING | "MARSEILLE" 6 1/2" FRENCH OAK ENGINEERED



sw Snowbound • INTERIOR WALLS, ceilings, doors & trim (UNLESS OTHERWISE

NOTED)



### PAINT



### SW FAWN BRINDLE • SCULLERY WALLS, CEILING & TRIM

SW STUDIO CLAY • ARRIVAL BENCH SW SHOJI WHITE

- DROP ZONE DESK
- 2ND FLOOR HALL BOOKCASE

# FIREPLACE DESIGN

# INDOOR

- Mantle & Surround: Emeser Tile "Flutique" 12" x 36", Installed e Vertical TRIM EDGE: EMSER "MARBLE WINTER FROST 1X12" CIGARO SIZE: 18" W FOR TOP & SIDES
  - (EQUAL ON ALL 3 SIDES)





## OUTDOOR











## • White Oak W/Square Nosings • BALUSTERS: HORIZONTAL BLACK IRON • Handrail: White Oak Square/Modern • New