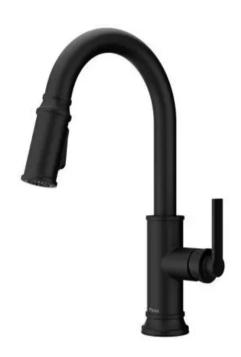

dmark,: COLONIAL Slate



PORCH & PATIO SURFACES DIMENSIONAL BLUESTONE SELECT BLUE NATURAL CLEFT



### LIGHTING | CHARCOL

#### EXTERIOR GARAGE LIGHTS

\*INSTALL HORIZONTALLY ABOVE EACH GARAGE DOOR



#### COVERED PORCH



# KITCHEN

#### \*Cabinet shown for style only

KITCHEN CABINETS & ISLAND | IRISH CREME





INSPO PIC

#### COUNTERTOP, WATERFALL ISLAND& BACKSPLASH | SNOW GOLD QUARTZ







\*HOOD FOR SHAPE REFERENCE ONLY

#### LIGHTING | ACCESSORIES

#### Plumbing | matte black



#### CAST IRON DOUBLE Basin Farmhouse

#### HARDWARE | OIL RUBBED BRONZE



# SCULERY





#### BACKSPLASH



#### \*TO BE INSTALLED TO TOP OF WINDOW

#### Walls, trim & ceiling | PAINTED SW FAWN BRINDLE

#### COUNTERTOP | NEGRESCO, Honed





#### HARDWARE | AGED BRASS







#### Plumbing | MATTE BLACK



#### Farmhouse Single Basin Fireclay Kitchen Sink



# PRIMARY BATH



\*CABINET SHOWN FOR style only









Shower Floor |

BATHROOM FLOOR |



COUNTERTOP | SNOW GOLD QUARTZ













#### plumbing Champagne Bronze











\*CABINET SHOWN FOR style only

#### COUNTERTOP | NEGRESCO, HONED

OIL BRUSHED BRONZE





BATH FLOOR TILE



SHOWER FLOOR



### PLUMBING | CHAMPAGNE BRONZE



#### SHOWER WALLS & SEAT |

#### LIGHTING & ACCESSORIES |







#### SHOWER FLOOR |





### CABINETS | IRISH CREME

HARDWARE | OIL RUBBED BRONZE

### COUNTERTOP | SNOW GOLD QUARTZ



FLOOR TILE | Sterlina 8x10 Hexagon, Silver

#### SHOWER WALLS



### PLUMBING CHAMPAGNE BRONZE













### COUNTERTOP | SNOW GOLD QUARTZ





#### SHOWER WALLS |

Shower pan |

BATH FLOOR |







### Plumbing | Mat