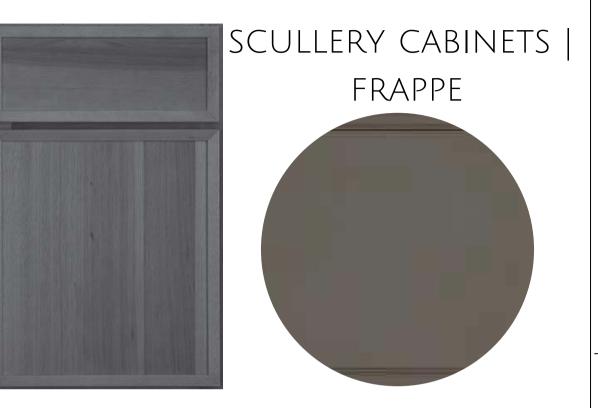

MAIN COLOR | BRICK\* + SIDING + FASCIA + SOFFIT SHERWIN WILLIAMS SW Shoji white

> GUTTER COLOR linen

ACCENT STAIN | T&G CEILING ON FRONT & REAR PORCH

Front 3 Panel Accents | SW Iron ore



Shingles | Certainteed Landmark,: COLONIAL Slate



PORCH & PATIO SURFACES DIMENSIONAL BLUESTONE SELECT BLUE NATURAL CLEFT



### LIGHTING | CHARCOL

#### EXTERIOR GARAGE LIGHTS

\*INSTALL HORIZONTALLY ABOVE EACH GARAGE DOOR



#### COVERED PORCH



# KITCHEN

#### \*Cabinet shown for style only

KITCHEN CABINETS & ISLAND | IRISH CREME





INSPO PIC

#### COUNTERTOP, WATERFALL ISLAND& BACKSPLASH | SNOW GOLD QUARTZ







\*HOOD FOR SHAPE REFERENCE ONLY

#### LIGHTING | ACCESSORIES

#### Plumbing | matte black



#### CAST IRON DOUBLE Basin Farmhouse

#### HARDWARE | OIL RUBBED BRONZE



# SCULERY





#### BACKSPLASH



#### \*TO BE INSTALLED TO TOP OF WINDOW

#### Walls, trim & ceiling | PAINTED SW FAWN BRINDLE

#### COUNTERTOP | NEGRESCO, Honed





#### HARDWARE | AGED BRASS







#### Plumbing | MATTE BLACK



#### Farmhouse Single Basin Fireclay Kitchen Sink



# PRIMARY BATH



\*CABINET SHOWN FOR style only









Shower Floor |

BATHROOM FLOOR |



COUNTERTOP | SNOW GOLD QUARTZ













#### plumbing Champagne Bronze











\*CABINET SHOWN FOR style only

#### COUNTERTOP | NEGRESCO, HONED

OIL BRUSHED BRONZE





BATH FLOOR TILE



SHOWER FLOOR



### PLUMBING | CHAMPAGNE BRONZE



#### SHOWER WALLS & SEAT |

#### LIGHTING & ACCESSORIES |







#### SHOWER FLOOR |





### CABINETS | IRISH CREME

HARDWARE | OIL RUBBED BRONZE

### COUNTERTOP | SNOW GOLD QUARTZ