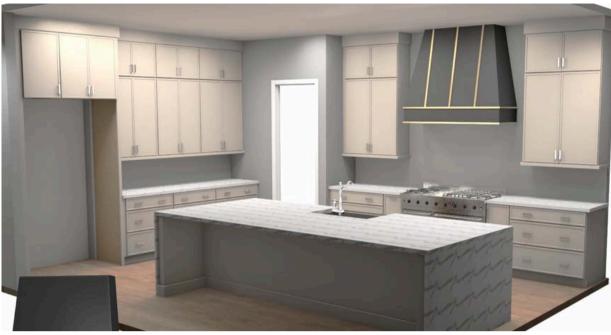

#### \*Cabinet shown for style only

KITCHEN CABINETS & ISLAND | IRISH CREME

INSPO PIC

#### COUNTERTOP, WATERFALL ISLAND& BACKSPLASH | SNOW GOLD QUARTZ

\*HOOD FOR SHAPE REFERENCE ONLY