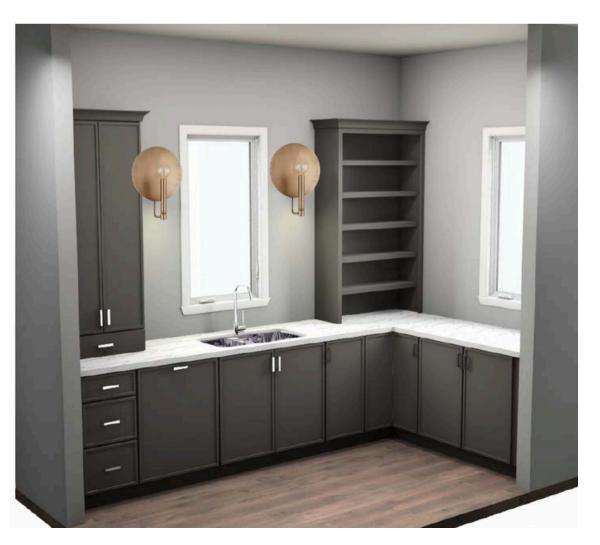

# SCULERY

#### BACKSPLASH

#### \*TO BE INSTALLED TO TOP OF WINDOW

#### Walls, trim & ceiling | PAINTED SW FAWN BRINDLE

#### COUNTERTOP | NEGRESCO, Honed

#### HARDWARE | AGED BRASS

#### Plumbing | MATTE BLACK

#### Farmhouse Single Basin Fireclay Kitchen Sink