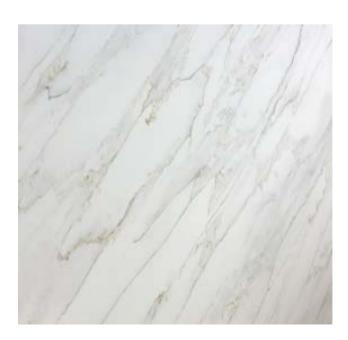

#### COUNTERTOP, WATERFALL ISLAND& BACKSPLASH | SNOW GOLD QUARTZ

\*HOOD FOR SHAPE REFERENCE ONLY

### COUNTERTOP | SNOW GOLD QUARTZ

FLOOR TILE | Sterlina 8x10 Hexagon, Silver

### COUNTERTOP | SNOW GOLD QUARTZ