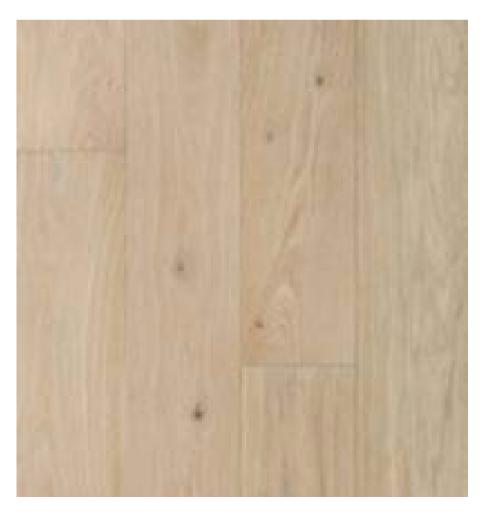

### FLOORING | "MARSEILLE" 6 1/2" FRENCH OAK ENGINEERED

sw Snowbound • INTERIOR WALLS, ceilings, doors & trim (UNLESS OTHERWISE

NOTED)