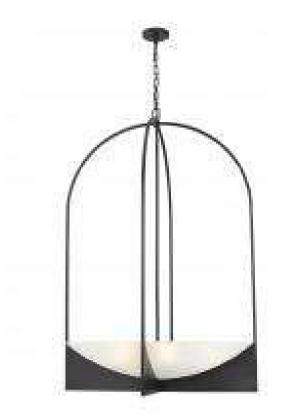

### COUNTERTOPS | Negresco, Honed









### FLOORING | MARSEILLE



# REC ROOM WET BAR







### COUNTERTOP | NEGRESCO, HONED

#### PLUMBING | MATTE BLACK



#### HARDWARE | AGED BRASS





# LAUNDRY





#### LIGHTING





### tile | floor



## PLUMBING | BRUSHED







#### 32" UNDERMOUNT SINK IN GUNMETAL BLACK

# APPLIANCES



#### Sharp 24 Inch Wide Microwave Drawer with Push Button Opening



#### JENNAIR 48" WIDE DUAL FUEL RANGE WITH CHROME INFUSED GRIDDLE



Bosch 24 " Wide Panel Ready Dishwasher

WHIRLPOOL 15" ICEMAKER



#### Jennair 48 Inch Wide Built-In Refrigerator With Obsidian Interior



Avallon 24 Inch Wide beverage fridge

# LIGHAING





#### DINING ROOM

FAMILY ROOM



PRIMARY BEDROOM





BEDROOMS 3, 4 & 5



#### DROP ZONE/ENTRY

#### Bonus Room

#### FOYER X2



# INTERIOR DETAILS

### FLOORING | "MARSEILLE" 6 1/2" FRENCH OAK ENGINEERED



sw Snowbound • INTERIOR WALLS, ceilings, doors & trim (UNLESS OTHERWISE

NOTED)



### PAINT



### SW FAWN BRINDLE • SCULLERY WALLS, CEILING & TRIM

SW STUDIO CLAY • ARRIVAL BENCH SW SHOJI WHITE

- DROP ZONE DESK
- 2ND FLOOR HALL BOOKCASE

# FIREPLACE DESIGN

# INDOOR

- Mantle & Surround: Emeser Tile "Flutique" 12" x 36", Installed e Vertical TRIM EDGE: EMSER "MARBLE WINTER FROST 1X12" CIGARO SIZE: 18" W FOR TOP & SIDES
  - (EQUAL ON ALL 3 SIDES)





## OUTDOOR











## • White Oak W/Square Nosings • BALUSTERS: HORIZONTAL BLACK IRON • Handrail: White Oak Square/Modern • Newels: 4" Square Straight White Oak





## INTERIOR BUILT INS

# LIVING ROOM BUILT INS



DROP ZONE





WHITE OAK FLOOR TO CEILING