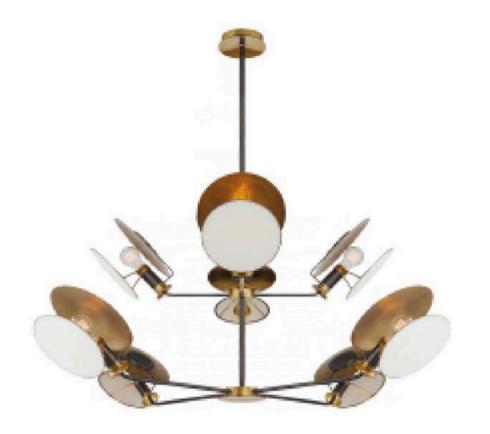

UNTERTOP | SNOW GOLD QUARTZ









#### BATHROOM FLOOR |





#### PLUMBING | MATTE BLACK













### PLUMBING | MATTE BLACK



### COUNTERTOPS | Negresco, Honed









### FLOORING | MARSEILLE



# REC ROOM WET BAR







### COUNTERTOP | NEGRESCO, HONED

#### PLUMBING | MATTE BLACK



#### HARDWARE | AGED BRASS





# LAUNDRY





#### LIGHTING





### tile | floor



## PLUMBING | BRUSHED







#### 32" UNDERMOUNT SINK IN GUNMETAL BLACK

# APPLIANCES



#### Sharp 24 Inch Wide Microwave Drawer with Push Button Opening



#### JENNAIR 48" WIDE DUAL FUEL RANGE WITH CHROME INFUSED GRIDDLE



Bosch 24 " Wide Panel Ready Dishwasher

WHIRLPOOL 15" ICEMAKER



#### Jennair 48 Inch Wide Built-In Refrigerator With Obsidian Interior



Avallon 24 Inch Wide beverage fridge

# LIGHAING





#### DINING ROOM

FAMILY ROOM



PRIMARY BEDROOM





BEDROOMS 3, 4 & 5



#### DROP ZONE/ENTRY

#### Bonus Room

#### FOYER X2



# INTERIOR DETAILS

### FLOORING | "MARSEILLE" 6 1/2" FRENCH OAK ENGINEERED



sw Snowbound • INTERIOR WALLS, ceilings, doors & trim (UNLESS OTHERWISE

NOTED)



### PAINT



### SW FAWN BRINDLE • SCULLERY WALLS, CEILING & TRIM

SW STUDIO CLAY • ARRIVAL BENCH SW SHOJI WHITE

- DROP ZONE DESK
- 2ND FLOOR HALL BOOKCASE

# FIREPLACE DESIGN

# INDOOR

- Mantle & Surround: Emeser Tile "Flutique" 12" x 36", Installed e Vertical TRIM EDGE: EMSER "MARBLE WINTER FROST 1X12" CIGARO SIZE: 18" W FOR TOP & SIDES
  - (EQUAL ON ALL 3 SIDES)





## OUTDOOR











## • White Oak W/Square Nosings • BALUSTERS: HORIZONTAL BLACK IRON • Handrail: White Oak Square/Modern • N