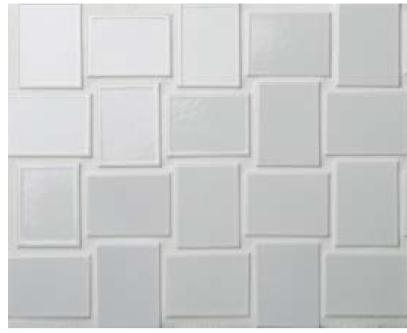

* + SIDING + FASCIA + SOFFIT SHERWIN WILLIAMS SW Shoji white

> GUTTER COLOR linen

ACCENT STAIN | T&G CEILING ON FRONT & REAR PORCH

Front 3 Panel Accents | SW Iron ore



Shingles | Certainteed Landmark,: COLONIAL Slate



PORCH & PATIO SURFACES DIMENSIONAL BLUESTONE SELECT BLUE NATURAL CLEFT



### LIGHTING | CHARCOL

#### EXTERIOR GARAGE LIGHTS

\*INSTALL HORIZONTALLY ABOVE EACH GARAGE DOOR



#### COVERED PORCH



# KITCHEN

#### \*Cabinet shown for style only

KITCHEN CABINETS & ISLAND | IRISH CREME





INSPO PIC

#### COUNTERTOP, WATERFALL ISLAND& BACKSPLASH | SNOW GOLD QUARTZ







\*HOOD FOR SHAPE REFERENCE ONLY

#### LIGHTING | ACCESSORIES

#### Plumbing | matte black



#### CAST IRON DOUBLE Basin Farmhouse

#### HARDWARE | OIL RUBBED BRONZE



# SCULERY





#### BACKSPLASH



#### \*TO BE INSTALLED TO TOP OF WINDOW

#### Walls, trim & ceiling | PAINTED SW FAWN BRINDLE

#### COUNTERTOP | NEGRESCO, Honed





#### HARDWARE | AGED BRASS







#### Plumbing | MATTE BLACK



#### Farmhouse Single Basin Fireclay Kitchen Sink



# PRIMARY BATH



\*CABINET SHOWN FOR style only









Shower Floor |

BATHROOM FLOOR |



COUNTERTOP | SNOW GOLD QUARTZ













#### plumbing Champagne Bronze











\*CABINET SHOWN FOR style only

#### COUNTERTOP | NEGRESCO, HONED

OIL BRUSHED BRONZE





BATH FLOOR TILE



SHOWER FLOOR



### PLUMBING | CHAMPAGNE BRONZE



#### SHOWER WALLS & SEAT |

#### LIGHTING & ACCESSORIES |







#### SHOWER FLOOR |





### CABINETS | IRISH CREME

HARDWARE | OIL RUBBED BRONZE

### COUNTERTOP | SNOW GOLD QUARTZ



FLOOR TILE | Sterlina