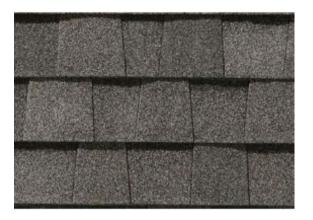

Front 3 Panel Accents | SW Iron ore

Shingles | Certainteed Landmark,: COLONIAL Slate

PORCH & PATIO SURFACES DIMENSIONAL BLUESTONE SELECT BLUE NATURAL CLEFT