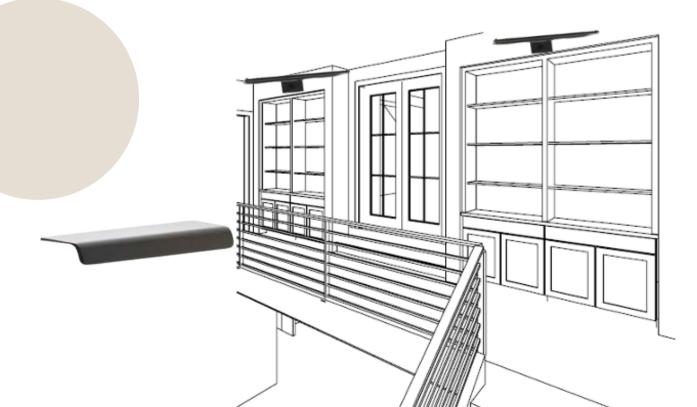

## INTERIOR BUILT INS

# LIVING ROOM BUILT INS

DROP ZONE

WHITE OAK FLOOR TO CEILING BUILT INS W/ BASE CABINETS & WHITE OAK SHELVES

Tall Doors W/UPPERS TO ceiling &white oak BENCH SEAT OPEN to below

## UPSTAIRS BUILT INS