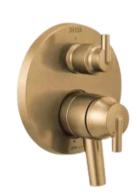

TCHEN

#### \*Cabinet shown for style only

KITCHEN CABINETS & ISLAND | IRISH CREME





INSPO PIC

#### COUNTERTOP, WATERFALL ISLAND& BACKSPLASH | SNOW GOLD QUARTZ







\*HOOD FOR SHAPE REFERENCE ONLY

#### LIGHTING | ACCESSORIES

#### Plumbing | matte black



#### CAST IRON DOUBLE Basin Farmhouse

#### HARDWARE | OIL RUBBED BRONZE



# SCULERY





#### BACKSPLASH



#### \*TO BE INSTALLED TO TOP OF WINDOW

#### Walls, trim & ceiling | PAINTED SW FAWN BRINDLE

#### COUNTERTOP | NEGRESCO, Honed





#### HARDWARE | AGED BRASS







#### Plumbing | MATTE BLACK



#### Farmhouse Single Basin Fireclay Kitchen Sink



# PRIMARY BATH



\*CABINET SHOWN FOR style only









Shower Floor |

BATHROOM FLOOR |



COUNTERTOP | SNOW GOLD QUARTZ













#### plumbing Champagne Bronze











\*CABINET SHOWN FOR style only

#### COUNTERTOP | NEGRESCO, HONED

OIL BRUSHED BRONZE





BATH FLOOR TILE



SHOWER FLOOR



### PLUMBING | CHAMPAGNE BRONZE



#### SHOWER WALLS & SEAT |

#### LIGHTING & ACCESSORIES |







#### SHOWER FLOOR |





### CABINETS | IRISH CREME

HARDWARE | OIL RUBBED BRONZE

### COUNTERTOP | SNOW GOLD QUARTZ



FLOOR TILE | Sterlina 8x10 Hexagon, Silver

#### SHOWER WALLS



### PLUMBING CHAMPAGNE BRONZE













### COUNTERTOP | SNOW GOLD QUARTZ





#### SHOWER WALLS |

Shower pan |

BATH FLOOR |







### Plumbing | Matte Black









### COUNTERTOP | SNOW GOLD QUARTZ









#### BATHROOM FLOOR |





#### PLUMBING | MATTE BLACK













### PLUMBING | MATTE BLACK



### COUNTERTOPS | Negresco, Honed









### FLOORING | MARSEILLE