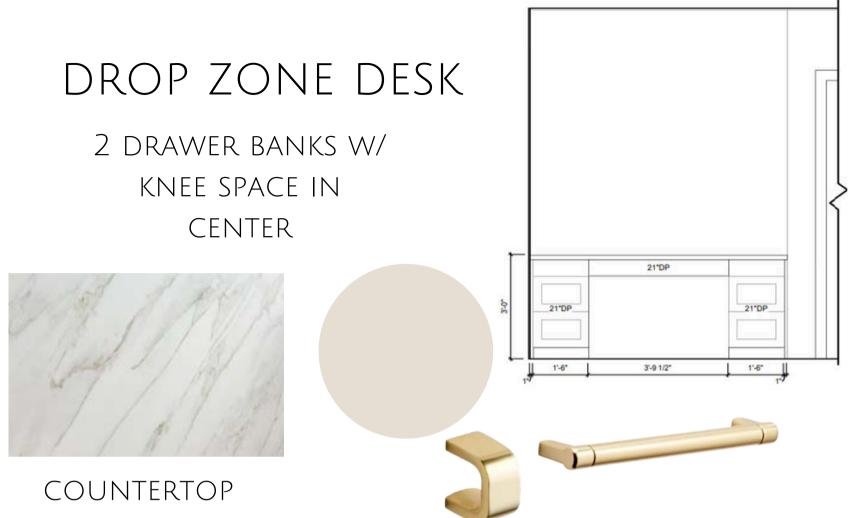

#### DROP ZONE/ENTRY

### SW FAWN BRINDLE • SCULLERY WALLS, CEILING & TRIM

SW STUDIO CLAY • ARRIVAL BENCH SW SHOJI WHITE

- DROP ZONE DESK
- 2ND FLOOR HALL BOOKCASE