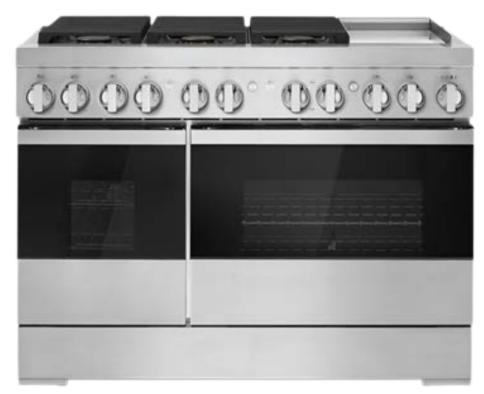

#### JENNAIR 48" WIDE DUAL FUEL RANGE WITH CHROME INFUSED GRIDDLE

Bosch 24 " Wide Panel Ready Dishwasher

WHIRLPOOL 15" ICEMAKER