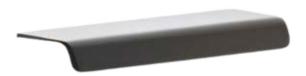

### LIGHTING | CHARCOL

#### EXTERIOR GARAGE LIGHTS

\*INSTALL HORIZONTALLY ABOVE EACH GARAGE DOOR