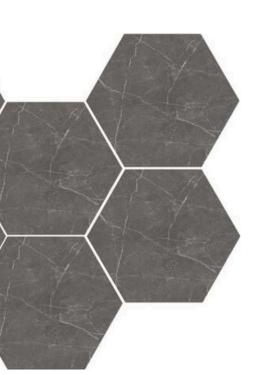

W FAWN BRINDLE

#### COUNTERTOP | NEGRESCO, Honed





#### HARDWARE | AGED BRASS







#### Plumbing | MATTE BLACK



#### Farmhouse Single Basin Fireclay Kitchen Sink



# PRIMARY BATH



\*CABINET SHOWN FOR style only









Shower Floor |

BATHROOM FLOOR |



COUNTERTOP | SNOW GOLD QUARTZ













#### plumbing Champagne Bronze











\*CABINET SHOWN FOR style only

#### COUNTERTOP | NEGRESCO, HONED

OIL BRUSHED BRONZE





BATH FLOOR TILE



SHOWER FLOOR



### PLUMBING | CHAMPAGNE BRONZE



#### SHOWER WALLS & SEAT |

#### LIGHTING & ACCESSORIES |







#### SHOWER FLOOR |





### CABINETS | IRISH CREME

HARDWARE | OIL RUBBED BRONZE

### COUNTERTOP | SNOW GOLD QUARTZ



FLOOR TILE | Sterlina 8x10 Hexagon, Silver

#### SHOWER WALLS



### PLUMBING CHAMPAGNE BRONZE













### COUNTERTOP | SNOW GOLD QUARTZ





#### SHOWER WALLS |

Shower pan |

BATH FLOOR |







### Plumbing | Matte Black









### COUNTERTOP | SNOW GOLD QUARTZ









#### BATHROOM FLOOR |





#### PLUMBING | MATTE BLACK













### PLUMBING | MATTE BLACK



### COUNTERTOPS | Negresco, Honed









### FLOORING | MARSEILLE



# REC ROOM WET BAR







### COUNTERTOP | NEGRESCO, HONED

#### PLUMBING | MATTE BLACK



#### HARDWARE | AGED BRASS





# LAUNDRY





#### LIGHTING





### tile | floor



## PLUMBING | BRUSHED







#### 32" UNDERMOUNT SINK IN GUNMETAL BLACK

# APPLIANCES



#### Sharp 24 Inch Wide Microwave Drawer with Push Button Opening



#### JENNAIR 48" WIDE DUAL FUEL RANGE WITH CHROME INFUSED GRIDDLE



Bosch 24 " Wide Panel Ready Dishwasher

WHIRLPOO