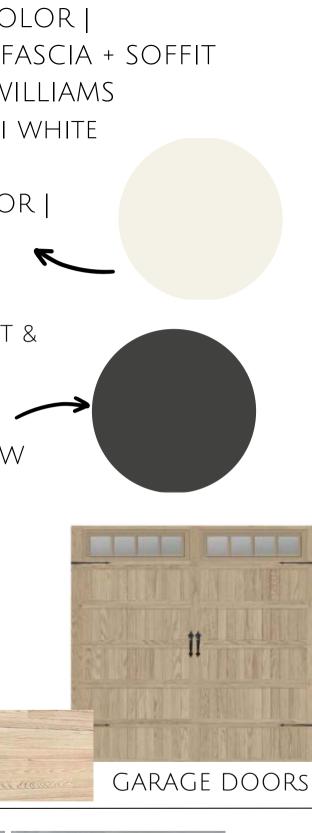

#### FRONT ENTRY DOOR

WINDOWS | PELLA IMPERVIA , BLACK EXTERIOR/BLACK INTERIOR

MAIN COLOR | BRICK\* + SIDING + FASCIA + SOFFIT SHERWIN WILLIAMS SW Shoji white

> GUTTER COLOR linen

ACCENT STAIN | T&G CEILING ON FRONT & REAR PORCH

Front 3 Panel Accents | SW Iron ore

Shingles | Certainteed Landmark,: COLONIAL Slate

PORCH & PATIO SURFACES DIMENSIONAL BLUESTONE SELECT BLUE NATURAL CLEFT