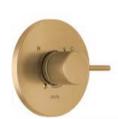

ED SW FAWN BRINDLE

#### COUNTERTOP | NEGRESCO, Honed





#### HARDWARE | AGED BRASS







#### Plumbing | MATTE BLACK



#### Farmhouse Single Basin Fireclay Kitchen Sink



# PRIMARY BATH



\*CABINET SHOWN FOR style only









Shower Floor |

BATHROOM FLOOR |



COUNTERTOP | SNOW GOLD QUARTZ













#### plumbing Champagne Bronze











\*CABINET SHOWN FOR style only

#### COUNTERTOP | NEGRESCO, HONED

OIL BRUSHED BRONZE





BATH FLOOR TILE



SHOWER FLOOR



### PLUMBING | CHAMPAGNE BRONZE



#### SHOWER WALLS & SEAT |

#### LIGHTING & ACCESSORIES |







#### SHOWER FLOOR |





### CABINETS | IRISH CREME

HARDWARE | OIL RUBBED BRONZE

### COUNTERTOP | SNOW GOLD QUARTZ



FLOOR TILE | Sterlina 8x10 Hexagon, Silver

#### SHOWER WALLS



### PLUMBING CHAMPAGNE BRONZE













### COUNTERTOP | SNOW GOLD QUARTZ





#### SHOWER WALLS |

Shower pan |

BATH FLOOR |







### Plumbing | Matte Black









### COUNTERTOP | SNOW GOLD QUARTZ









#### BATHROOM FLOOR |





#### PLUMBING | MATTE BLACK













### PLUMBING | MATTE BLACK



### COUNTERTOPS | Negresco, Honed









### FLOORING | MARSEILLE



# REC ROOM WET BAR







### COUNTERTOP | NEGRESCO, HONED

#### PLUMBING | MATTE BLACK



#### HARDWARE | AGED BRASS





# LAUNDRY





#### LIGHTING





### tile | floor



## PLUMBING | BRUSHED







#### 32" UNDERMOUNT SINK IN GUNMETAL BLACK

# APPLIANCES



#### Sharp 24 Inch Wide Microwave Drawer with Push Button Opening



#### JENNAIR 48" WIDE DUAL FUEL RANGE WITH CHROME INFUSED GRIDDLE



Bosch 24 " Wide Panel Ready Dishwasher

WHIR