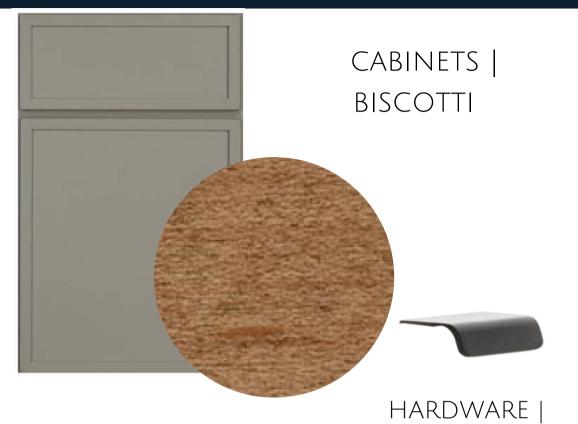

N

#### \*Cabinet shown for style only

KITCHEN CABINETS & ISLAND | IRISH CREME





INSPO PIC

#### COUNTERTOP, WATERFALL ISLAND& BACKSPLASH | SNOW GOLD QUARTZ







\*HOOD FOR SHAPE REFERENCE ONLY

#### LIGHTING | ACCESSORIES

#### Plumbing | matte black



#### CAST IRON DOUBLE Basin Farmhouse

#### HARDWARE | OIL RUBBED BRONZE



# SCULERY





#### BACKSPLASH



#### \*TO BE INSTALLED TO TOP OF WINDOW

#### Walls, trim & ceiling | PAINTED SW FAWN BRINDLE

#### COUNTERTOP | NEGRESCO, Honed





#### HARDWARE | AGED BRASS







#### Plumbing | MATTE BLACK



#### Farmhouse Single Basin Fireclay Kitchen Sink



# PRIMARY BATH



\*CABINET SHOWN FOR style only









Shower Floor |

BATHROOM FLOOR |



COUNTERTOP | SNOW GOLD QUARTZ













#### plumbing Champagne Bronze











\*CABINET SHOWN FOR style only

#### COUNTERTOP | NEGRESCO, HONED

OIL BRUSHED BRONZE





BATH FLOOR TILE



SHOWER FLOOR



### PLUMBING | CHAMPAGNE BRONZE



#### SHOWER WALLS & SEAT |

#### LIGHTING & ACCESSORIES |







#### SHOWER FLOOR |





### CABINETS | IRISH CREME

HARDWARE | OIL RUBBED BRONZE

### COUNTERTOP | SNOW GOLD QUARTZ



FLOOR TILE | Sterlina 8x10 Hexagon, Silver

#### SHOWER WALLS



### PLUMBING CHAMPAGNE BRONZE













### COUNTERTOP | SNOW GOLD QUARTZ





#### SHOWER WALLS |

Shower pan |

BATH FLOOR |







### Plumbing | Matte Black









### COUNTERTOP | SNOW GOLD QUARTZ









#### BATHROOM FLOOR |





#### PLUMBING | MATTE BLACK













### PLUMBING | MATTE BLACK



### COUNTERTOPS | Negresco, Honed









### FLOORING | MARSEILLE



#