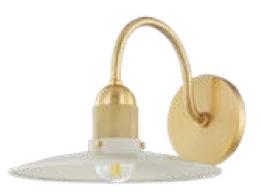

E BRONZE



#### SHOWER WALLS & SEAT |

#### LIGHTING & ACCESSORIES |







#### SHOWER FLOOR |





### CABINETS | IRISH CREME

HARDWARE | OIL RUBBED BRONZE

### COUNTERTOP | SNOW GOLD QUARTZ



FLOOR TILE | Sterlina 8x10 Hexagon, Silver

#### SHOWER WALLS



### PLUMBING CHAMPAGNE BRONZE













### COUNTERTOP | SNOW GOLD QUARTZ





#### SHOWER WALLS |

Shower pan |

BATH FLOOR |







### Plumbing | Matte Black









### COUNTERTOP | SNOW GOLD QUARTZ









#### BATHROOM FLOOR |





#### PLUMBING | MATTE BLACK













### PLUMBING | MATTE BLACK



### COUNTERTOPS | Negresco, Honed









### FLOORING | MARSEILLE



# REC ROOM WET BAR







### COUNTERTOP | NEGRESCO, HONED

#### PLUMBING | MATTE BLACK



#### HARDWARE | AGED BRASS





# LAUNDRY





#### LIGHTING





### tile | floor



## PLUMBING | BRUSHED







#### 32" UNDERMOUNT SINK IN GUNMETAL BLACK

# APPLIANCES



#### Sharp 24 Inch Wide Microwave Drawer with Push Button Opening



#### JENNAIR 48" WIDE DUAL FUEL RANGE WITH CHROME INFUSED GRIDDLE



Bosch 24 " Wide Panel Ready Dishwasher

WHIRLPOOL 15" ICEMAKER



#### Jennair 48 Inch Wide Built-In Refrigerator With Obsidian Interior



Avallon 24 Inch Wide beverage fridge

# LIGHAING





#### DINING ROOM

FAMILY ROOM



PRIMARY BEDROOM





BEDROOMS 3, 4 & 5



#### DROP ZONE/ENTRY

#### Bonus Room

#### FOYER X2



# INTERIOR DETAILS

### FLOORING | "MARSEILLE" 6 1/2" FRENCH OAK ENGINEERED



sw Snowbound • INTERIOR WALLS, ceilings, doors & trim (UNLESS OTHERWISE

NOTED)



### PAINT



### SW FAWN BRINDLE • SCULLERY WALLS, CEILING & T