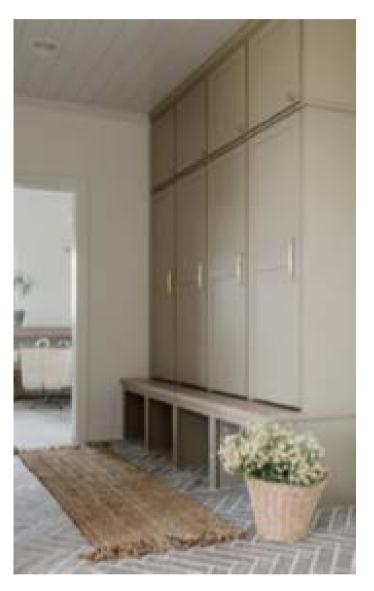

# LIVING ROOM BUILT INS

DROP ZONE

WHITE OAK FLOOR TO CEILING BUILT INS W/ BASE CABINETS & WHITE OAK SHELVES

Tall Doors W/UPPERS TO ceiling &white oak BENCH SEAT OPEN to below