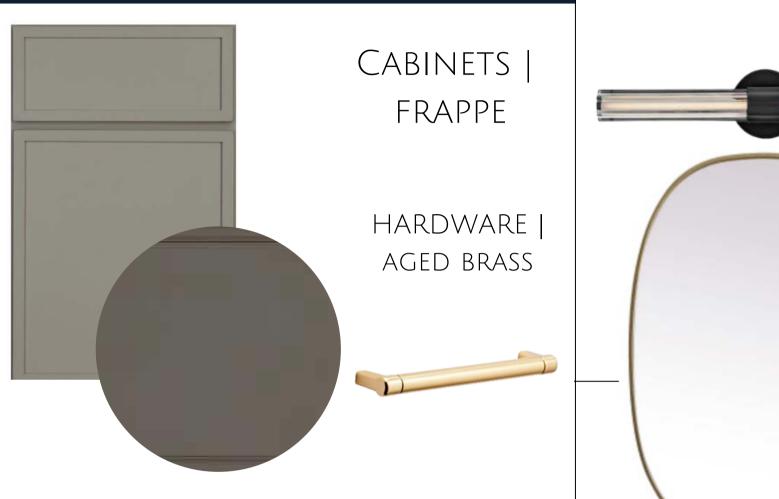

#### Walls, trim & ceiling | PAINTED SW FAWN BRINDLE

#### COUNTERTOP | NEGRESCO, Honed

#### HARDWARE | AGED BRASS

#### Plumbing | MATTE BLACK