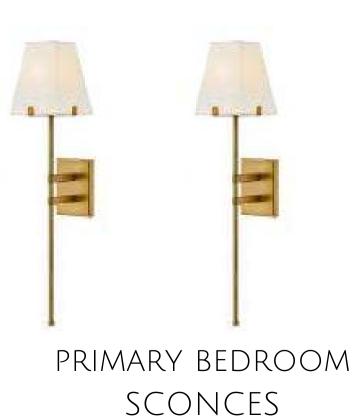

OR |





#### PLUMBING | MATTE BLACK













### PLUMBING | MATTE BLACK



### COUNTERTOPS | Negresco, Honed









### FLOORING | MARSEILLE



# REC ROOM WET BAR







### COUNTERTOP | NEGRESCO, HONED

#### PLUMBING | MATTE BLACK



#### HARDWARE | AGED BRASS





# LAUNDRY





#### LIGHTING





### tile | floor



## PLUMBING | BRUSHED







#### 32" UNDERMOUNT SINK IN GUNMETAL BLACK

# APPLIANCES



#### Sharp 24 Inch Wide Microwave Drawer with Push Button Opening



#### JENNAIR 48" WIDE DUAL FUEL RANGE WITH CHROME INFUSED GRIDDLE



Bosch 24 " Wide Panel Ready Dishwasher

WHIRLPOOL 15" ICEMAKER



#### Jennair 48 Inch Wide Built-In Refrigerator With Obsidian Interior



Avallon 24 Inch Wide beverage fridge

# LIGHAING





#### DINING ROOM

FAMILY ROOM



PRIMARY BEDROOM





BEDROOMS 3, 4 & 5



#### DROP ZONE/ENTRY

#### Bonus Room

#### FOYER X2



# INTERIOR DETAILS

### FLOORING | "MARSEILLE" 6 1/2" FRENCH OAK ENGINEERED



sw Snowbound • INTERIOR WALLS, ceilings, doors & trim (UNLESS OTHERWISE

NOTED)



### PAINT



### SW FAWN BRINDLE • SCULLERY WALLS, CEILING & TRIM

SW STUDIO CLAY • ARRIVAL BENCH SW SHOJI WHITE

- DROP ZONE DESK
- 2ND FLOOR HALL BOOKCASE

# FIREPLACE DESIGN

# INDOOR

- Mantle & Surround: Emeser Tile "Flutique" 12" x 36", Installed e Vertical TRIM EDGE: EMSER "MARBLE WINTER FROST 1X12" CIGARO SIZE: 18" W FOR TOP & SIDES
  - (EQUAL ON ALL 3 SIDES)





## OUTDOOR











## • White Oak W/Square Nosings • BALUSTERS: HORIZONTAL BLACK IRON • Handrail: White Oak Square/Modern • Newels: 4" Square Straight White Oak





## INTERIOR B