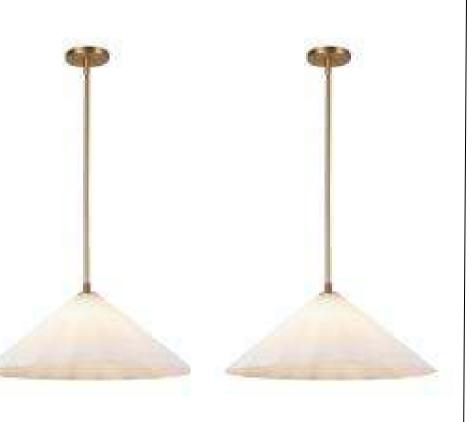

# 5427 ADDISON | DESIGN INTENT



#### For visual representation only



# EXTERIOR



#### FRONT ENTRY DOOR





WINDOWS | PELLA IMPERVIA , BLACK EXTERIOR/BLACK INTERIOR

MAIN COLOR | BRICK\* + SIDING + FASCIA + SOFFIT SHERWIN WILLIAMS SW Shoji white

> GUTTER COLOR linen

ACCENT STAIN | T&G CEILING ON FRONT & REAR PORCH

Front 3 Panel Accents | SW Iron ore



Shingles | Certainteed Landmark,: COLONIAL Slate



PORCH & PATIO SURFACES DIMENSIONAL BLUESTONE SELECT BLUE NATURAL CLEFT



### LIGHTING | CHARCOL

#### EXTERIOR GARAGE LIGHTS

\*INSTALL HORIZONTALLY ABOVE EACH GARAGE DOOR



#### COVERED PORCH



# KITCHEN

#### \*Cabinet shown for style only

KITCHEN CABINETS & ISLAND | IRISH CREME





INSPO PIC

#### COUNTERTOP, WATERFALL ISLAND& BACKSPLASH | SNOW GOLD QUARTZ







\*HOOD FOR SHAPE REFERENCE ONLY

#### LIGHTING | ACCESSORIES

#### Plumbing | matte black



#### CAST IRON DOUBLE Basin Farmhouse

#### HARDWARE | OIL RUBBED BRONZE



# SCULERY





#### BACKSPLASH



#### \*TO BE INSTALLED TO TOP OF WINDOW

#### Walls, trim & ceiling | PAINTED SW FAWN BRINDLE

#### COUNTERTOP | NEGRESCO, Honed





#### HARDWARE | AGED BRASS







#### Plumbing | MATTE BLACK



#### Farmhouse Single Basin Fireclay Kitchen Sink



# PRIMARY BATH



\*CABINET SHOWN FOR style only









Shower Floor |

BATHROOM FLOOR |



COUNTERTOP | SNOW GOLD QUARTZ













#### plumbing Champagne Bronze











\*CABINET SHOWN FOR style only

#### COUNTERTOP | NEGRESCO, HONED

OIL BRUSHED BRONZE





BATH FLOOR TILE



SHOWER FLOOR



### PLUMBING | CHAMPAGNE BRONZE



###