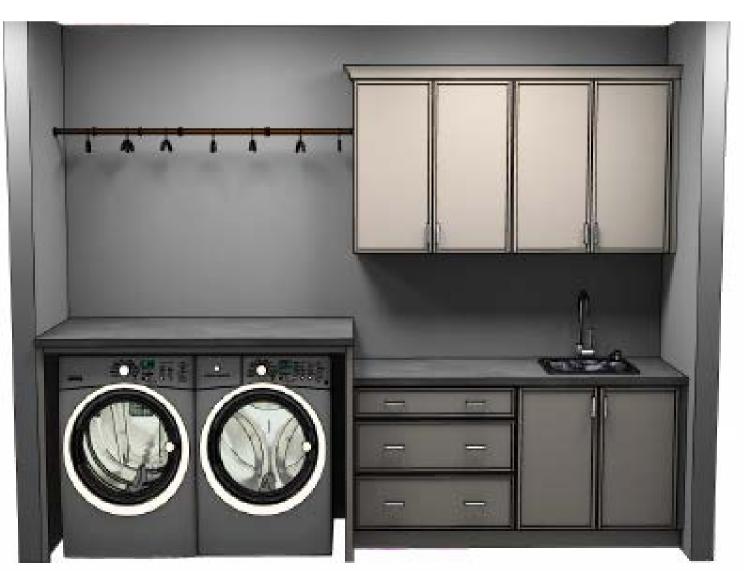

# LAUNDRY

#### LIGHTING

### tile | floor

## PLUMBING | BRUSHED

#### 32" UNDERMOUNT SINK IN GUNMETAL BLACK