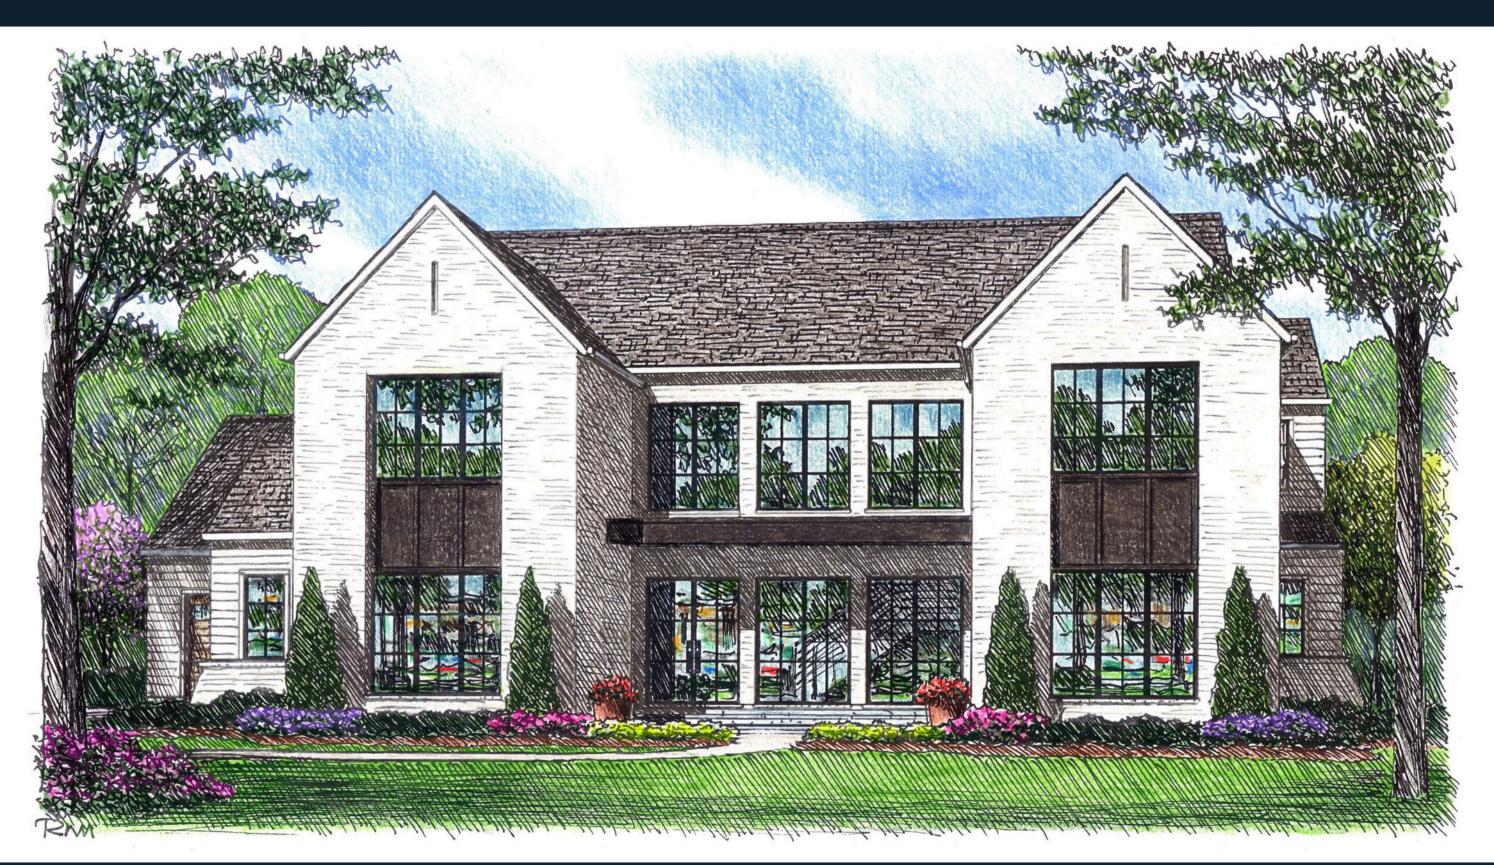

# 5427 ADDISON | DESIGN INTENT

#### For visual representation only

# EXTERIOR

#### FRONT ENTRY DOOR

WINDOWS | PELLA IMPERVIA , BLACK EXTERIOR/BLACK INTERIOR

MAIN COLOR | BRICK\* + SIDING + FASCIA + SOFFIT SHERWIN WILLIAMS SW Shoji white

> GUTTER COLOR linen

ACCENT STAIN | T&G CEILING ON FRONT & REAR PORCH

Front 3 Panel Accents | SW Iron ore

Shingles | Certainteed Landmark,: COLONIAL Slate

PORCH & PATIO SURFACES DIMENSIONAL BLUESTONE SELECT BLUE NATURAL CLEFT

### LIGHTING | CHARCOL

#### EXTERIOR GARAGE LIGHTS

\*INSTALL HORIZONTALLY ABOVE EACH GARAGE DOOR

#### COVERED PORCH