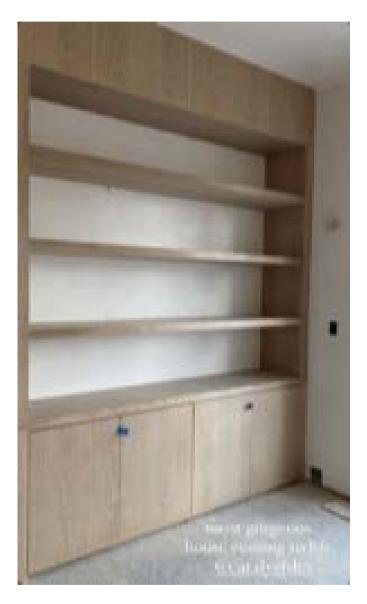

ZONE/ENTRY

#### Bonus Room

#### FOYER X2



# INTERIOR DETAILS

### FLOORING | "MARSEILLE" 6 1/2" FRENCH OAK ENGINEERED



sw Snowbound • INTERIOR WALLS, ceilings, doors & trim (UNLESS OTHERWISE

NOTED)



### PAINT



### SW FAWN BRINDLE • SCULLERY WALLS, CEILING & TRIM

SW STUDIO CLAY • ARRIVAL BENCH SW SHOJI WHITE

- DROP ZONE DESK
- 2ND FLOOR HALL BOOKCASE

# FIREPLACE DESIGN

# INDOOR

- Mantle & Surround: Emeser Tile "Flutique" 12" x 36", Installed e Vertical TRIM EDGE: EMSER "MARBLE WINTER FROST 1X12" CIGARO SIZE: 18" W FOR TOP & SIDES
  - (EQUAL ON ALL 3 SIDES)





## OUTDOOR











## • White Oak W/Square Nosings • BALUSTERS: HORIZONTAL BLACK IRON • Handrail: White Oak Square/Modern • Newels: 4" Square Straight White Oak





## INTERIOR BUILT INS

# LIVING ROOM BUILT INS



DROP ZONE





WHITE OAK FLOOR TO CEILING BUILT INS W/ BASE CABINETS & WHITE OAK SHELVES



Tall Doors W/UPPERS TO ceiling &white oak BENCH SEAT OPEN to below



## UPSTAIRS BUILT INS



## INTERIOR TRIM

#### FAMILY ROOM BEAMS 1 X 10 WHITE OAK BOXED BEAMS- STAINED







BASEBOARDS



#### INTERIOR DOORS- SOLID CORE

CASINGS