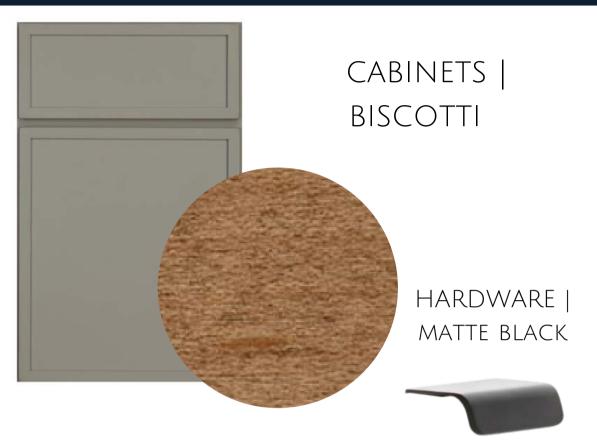

Single Basin Fireclay Kitchen Sink



# PRIMARY BATH



\*CABINET SHOWN FOR style only









Shower Floor |

BATHROOM FLOOR |



COUNTERTOP | SNOW GOLD QUARTZ













#### plumbing Champagne Bronze











\*CABINET SHOWN FOR style only

#### COUNTERTOP | NEGRESCO, HONED

OIL BRUSHED BRONZE





BATH FLOOR TILE



SHOWER FLOOR



### PLUMBING | CHAMPAGNE BRONZE



#### SHOWER WALLS & SEAT |

#### LIGHTING & ACCESSORIES |







#### SHOWER FLOOR |





### CABINETS | IRISH CREME

HARDWARE | OIL RUBBED BRONZE

### COUNTERTOP | SNOW GOLD QUARTZ



FLOOR TILE | Sterlina 8x10 Hexagon, Silver

#### SHOWER WALLS



### PLUMBING CHAMPAGNE BRONZE













### COUNTERTOP | SNOW GOLD QUARTZ





#### SHOWER WALLS |

Shower pan |

BATH FLOOR |







### Plumbing | Matte Black









### COUNTERTOP | SNOW GOLD QUARTZ









#### BATHROOM FLOOR |





#### PLUMBING | MATTE BLACK













### PLUMBING | MATTE BLACK



### COUNTERTOPS | Negresco, Honed









### FLOORING | MARSEILLE



# REC ROOM WET BAR







### COUNTERTOP | NEGRESCO, HONED

#### PLUMBING | MATTE BLACK



#### HARDWARE | AGED BRASS





# LAUNDRY





#### LIGHTING





### tile | floor



## PLUMBING | BRUSHED







#### 32" UNDERMOUNT SINK IN GUNMETAL BLACK

# APPLIANCES



#### Sharp 24 Inch Wide Microwave Drawer with Push Button Opening



#### JENNAIR 48" WIDE DUAL FUEL RANGE WITH CHROME INFUSED GRIDDLE



Bosch 24 " Wide Panel Ready Dishwasher

WHIRLPOOL 15" ICEMAKER



#### Jennair 48 Inch Wide Built-In Refrigerator With Obsidian Interior



Avallon 24 Inch Wide beverage fridge

# LI