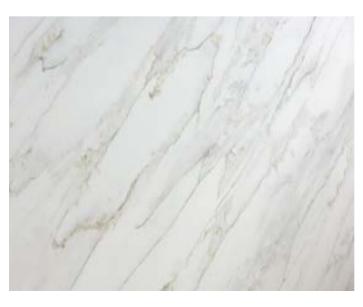

#### COUNTERTOP, WATERFALL ISLAND& BACKSPLASH | SNOW GOLD QUARTZ

\*HOOD FOR SHAPE REFERENCE ONLY

# PRIMARY BATH

\*CABINET SHOWN FOR style only

Shower Floor |

BATHROOM FLOOR |

COUNTERTOP | SNOW GOLD QUARTZ

### COUNTERTOP | SNOW GOLD QUARTZ

FLOOR TILE | Sterlina 8x10 Hexagon, Silver

### COUNTERTOP | SNOW GOLD QUARTZ