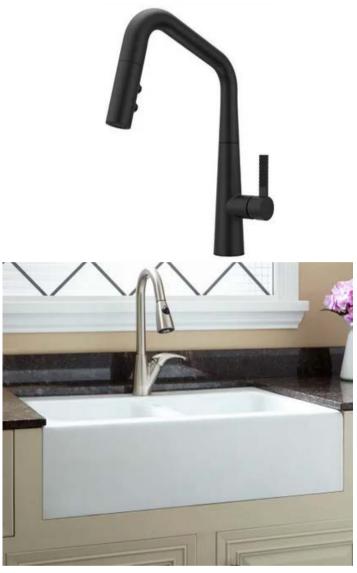

OR



#### FRONT ENTRY DOOR





WINDOWS | PELLA IMPERVIA , BLACK EXTERIOR/BLACK INTERIOR

MAIN COLOR | BRICK\* + SIDING + FASCIA + SOFFIT SHERWIN WILLIAMS SW Shoji white

> GUTTER COLOR linen

ACCENT STAIN | T&G CEILING ON FRONT & REAR PORCH

Front 3 Panel Accents | SW Iron ore



Shingles | Certainteed Landmark,: COLONIAL Slate



PORCH & PATIO SURFACES DIMENSIONAL BLUESTONE SELECT BLUE NATURAL CLEFT



### LIGHTING | CHARCOL

#### EXTERIOR GARAGE LIGHTS

\*INSTALL HORIZONTALLY ABOVE EACH GARAGE DOOR



#### COVERED PORCH



# KITCHEN

#### \*Cabinet shown for style only

KITCHEN CABINETS & ISLAND | IRISH CREME





INSPO PIC

#### COUNTERTOP, WATERFALL ISLAND& BACKSPLASH | SNOW GOLD QUARTZ







\*HOOD FOR SHAPE REFERENCE ONLY

#### LIGHTING | ACCESSORIES

#### Plumbing | matte black



#### CAST IRON DOUBLE Basin Farmhouse

#### HARDWARE | OIL RUBBED BRONZE



# SCULERY





#### BACKSPLASH



#### \*TO BE INSTALLED TO TOP OF WINDOW

#### Walls, trim & ceiling | PAINTED SW FAWN BRINDLE

#### COUNTERTOP | NEGRESCO, Honed





#### HARDWARE | AGED BRASS







#### Plumbing | MATTE BLACK



#### Farmhouse Single Basin Fireclay Kitchen Sink



# PRIMARY BATH



\*CABINET SHOWN FOR style only









Shower Floor |

BATHROOM FLOOR |



COUNTERTOP | SNOW GOLD QUARTZ













#### plumbing Champagne Bronze











\*CABINET SHOWN FOR style only

#### COUNTERTOP | NEGRESCO, HONED

OIL BRUSHED BRONZE





BATH FLOOR TILE



SHOWER FLOOR



### PLUMBING | CHAMPAGNE BRONZE



#### SHOWER WALLS & SEAT |

#### LIGHTING & ACCESSORIES |







#### SHOWER FLOOR |





### CA