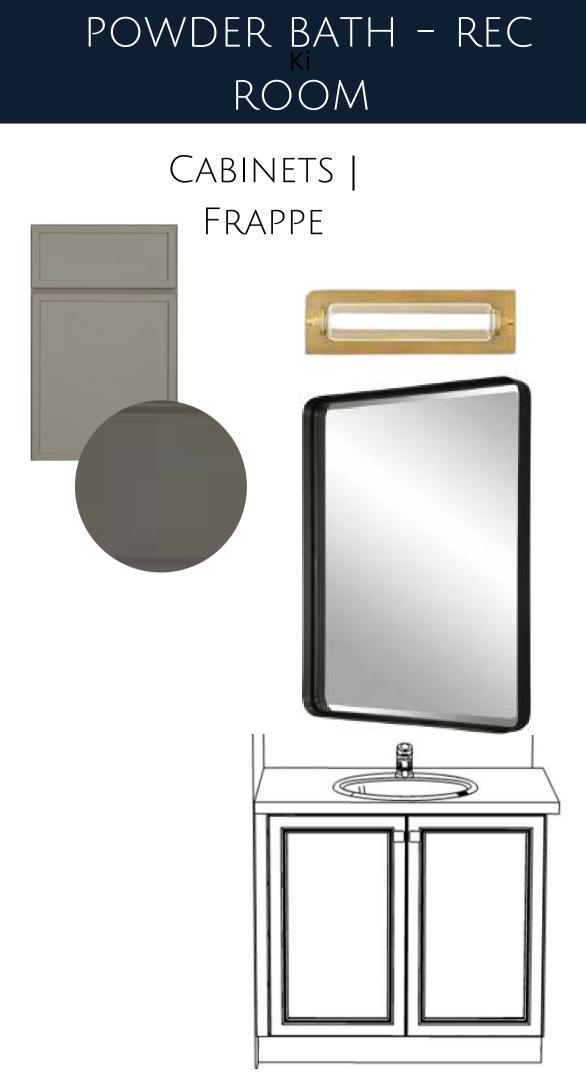

# REC ROOM WET BAR

### COUNTERTOP | NEGRESCO, HONED

#### PLUMBING | MATTE BLACK

#### HARDWARE | AGED BRASS