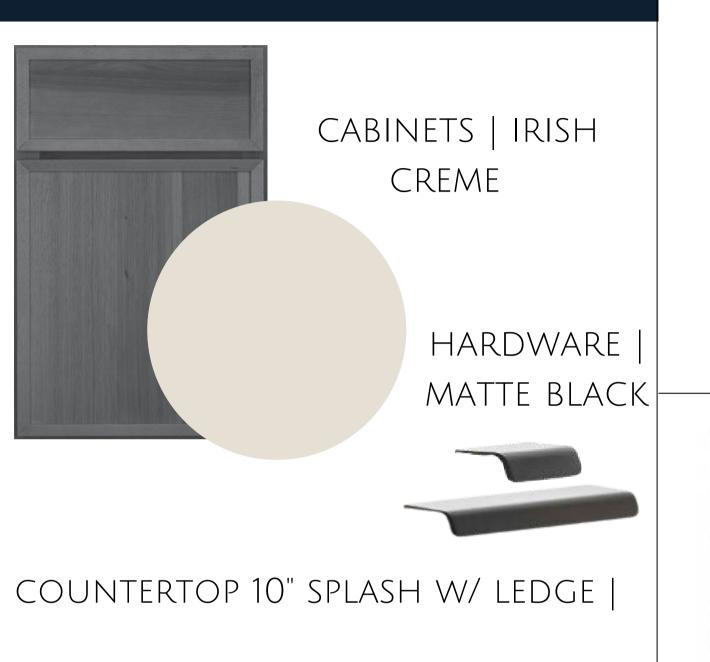

#### \*Cabinet shown for style only

KITCHEN CABINETS & ISLAND | IRISH CREME

INSPO PIC

#### COUNTERTOP, WATERFALL ISLAND& BACKSPLASH | SNOW GOLD QUARTZ

\*HOOD FOR SHAPE REFERENCE ONLY

#### Plumbing | matte black

#### HARDWARE | OIL RUBBED BRONZE