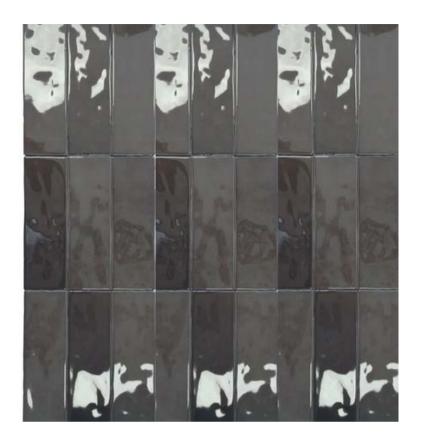

\*HOOD FOR SHAPE REFERENCE ONLY

#### LIGHTING | ACCESSORIES

#### Plumbing | matte black



#### CAST IRON DOUBLE Basin Farmhouse

#### HARDWARE | OIL RUBBED BRONZE



# SCULERY





#### BACKSPLASH



#### \*TO BE INSTALLED TO TOP OF WINDOW

#### Walls, trim & ceiling | PAINTED SW FAWN BRINDLE

#### COUNTERTOP | NEGRESCO, Honed





#### HARDWARE | AGED BRASS







#### Plumbing | MATTE BLACK



#### Farmhouse Single Basin Fireclay Kitchen Sink



# PRIMARY BATH



\*CABINET SHOWN FOR style only









Shower Floor |

BATHROOM FLOOR |



COUNTERTOP | SNOW GOLD QUARTZ













#### plumbing Champagne Bronze











\*CABINET SHOWN FOR style only

#### COUNTERTOP | NEGRESCO, HONED

OIL BRUSHED BRONZE





BATH FLOOR TILE



SHOWER FLOOR



### PLUMBING | CHAMPAGNE BRONZE



#### SHOWER WALLS & SEAT |

#### LIGHTING & ACCESSORIES |







#### SHOWER FLOOR |





### CABINETS | IRISH CREME

HARDWARE | OIL RUBBED BRONZE

### COUNTERTOP | SNOW GOLD QUARTZ



FLOOR TILE | Sterlina 8x10 Hexagon, Silver

#### SHOWER WALLS



### PLUMBING CHAMPAGNE BRONZE













### COUNTERTOP | SNOW GOLD QUARTZ





#### SHOWER WALLS |

Shower pan |

BATH FLOOR |







### Plumbing | Matte Black









### COUNTERTOP | SNOW GOLD QUARTZ









#### BATHROOM FLOOR |





#### PLUMBING | MATTE BLACK













### PLUMBING | MATTE BLACK



### COUNTERTOPS | Negresco, Honed









### FLOORING | MARSEILLE



# REC ROOM WET BAR







### COUNTERTOP | NEGRESCO, HONED

#### PLUMBING | MATTE BLACK



#### HARDWARE | AGED BRASS





# LAUNDRY





#### LIGHTING





### ti