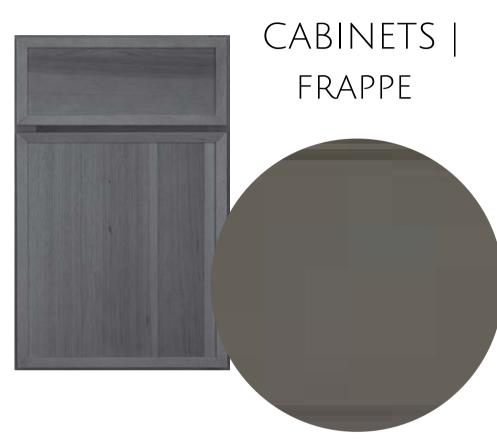

R style only

#### COUNTERTOP | NEGRESCO, HONED

OIL BRUSHED BRONZE





BATH FLOOR TILE



SHOWER FLOOR



### PLUMBING | CHAMPAGNE BRONZE



#### SHOWER WALLS & SEAT |

#### LIGHTING & ACCESSORIES |







#### SHOWER FLOOR |





### CABINETS | IRISH CREME

HARDWARE | OIL RUBBED BRONZE

### COUNTERTOP | SNOW GOLD QUARTZ



FLOOR TILE | Sterlina 8x10 Hexagon, Silver

#### SHOWER WALLS



### PLUMBING CHAMPAGNE BRONZE













### COUNTERTOP | SNOW GOLD QUARTZ





#### SHOWER WALLS |

Shower pan |

BATH FLOOR |







### Plumbing | Matte Black









### COUNTERTOP | SNOW GOLD QUARTZ









#### BATHROOM FLOOR |





#### PLUMBING | MATTE BLACK













### PLUMBING | MATTE BLACK



### COUNTERTOPS | Negresco, Honed









### FLOORING | MARSEILLE



# REC ROOM WET BAR







### COUNTERTOP | NEGRESCO, HONED

#### PLUMBING | MATTE BLACK



#### HARDWARE | AGED BRASS





# LAUNDRY





#### LIGHTING





### tile | floor



## PLUMBING | BRUSHED







#### 32" UNDERMOUNT SINK IN GUNMETAL BLACK

# APPLIANCES



#### Sharp 24 Inch Wide Microwave Drawer with Push Button Opening



#### JENNAIR 48" WIDE DUAL FUEL RANGE WITH CHROME INFUSED GRIDDLE



Bosch 24 " Wide Panel Ready Dishwasher

WHIRLPOOL 15" ICEMAKER



#### Jennair 48 Inch Wide Built-In Refrigerator With Obsidian Interior



Avallon 24 Inch Wide beverage fridge

# LIGHAING





#### DINING ROOM

FAMILY ROOM



PRIMARY BEDROOM





BEDROOMS 3, 4 & 5



#### DROP ZONE/ENTRY

#### Bonus Room

#### FOYER X2



# INTERIOR DETAILS

### FLOORING | "MARSEILLE" 6 1/2" FRENCH OAK ENGINEERED



sw Snowbound •