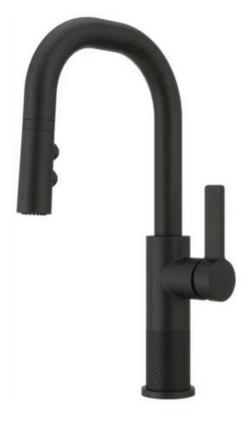

BATH FLOOR TILE



SHOWER FLOOR



### PLUMBING | CHAMPAGNE BRONZE



#### SHOWER WALLS & SEAT |

#### LIGHTING & ACCESSORIES |







#### SHOWER FLOOR |





### CABINETS | IRISH CREME

HARDWARE | OIL RUBBED BRONZE

### COUNTERTOP | SNOW GOLD QUARTZ



FLOOR TILE | Sterlina 8x10 Hexagon, Silver

#### SHOWER WALLS



### PLUMBING CHAMPAGNE BRONZE













### COUNTERTOP | SNOW GOLD QUARTZ





#### SHOWER WALLS |

Shower pan |

BATH FLOOR |







### Plumbing | Matte Black









### COUNTERTOP | SNOW GOLD QUARTZ









#### BATHROOM FLOOR |





#### PLUMBING | MATTE BLACK













### PLUMBING | MATTE BLACK



### COUNTERTOPS | Negresco, Honed









### FLOORING | MARSEILLE



# REC ROOM WET BAR







### COUNTERTOP | NEGRESCO, HONED

#### PLUMBING | MATTE BLACK



#### HARDWARE | AGED BRASS





# LAUNDRY





#### LIGHTING





### tile | floor



## PLUMBING | BRUSHED







#### 32" UNDERMOUNT SINK IN GUNMETAL BLACK

# APPLIANCES



#### Sharp 24 Inch Wide Microwave Drawer with Push Button Opening



#### JENNAIR 48" WIDE DUAL FUEL RANGE WITH CHROME INFUSED GRIDDLE



Bosch 24 " Wide Panel Ready Dishwasher

WHIRLPOOL 15" ICEMAKER



#### Jennair 48 Inch Wide Built-In Refrigerator With Obsidian Interior



Avallon 24 Inch Wide beverage fridge

# LIGHAING





#### DINING ROOM

FAMILY ROOM



PRIMARY BEDROOM





BEDROOMS 3, 4 & 5



#### DROP ZONE/ENTRY

#### Bonus Room

#### FOYER X2



# INTERIOR DETAILS

### FLOORING | "MARSEILLE" 6 1/2" FRENCH OAK ENGINEERED



sw Snowbound • INTERIOR WALLS, ceilings, doors & trim (UNLESS OTHERWISE

NOTED)