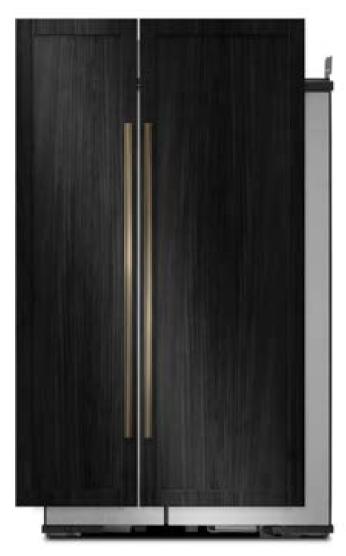

# APPLIANCES

#### Jennair 48 Inch Wide Built-In Refrigerator With Obsidian Interior

Avallon 24 Inch Wide beverage fridge