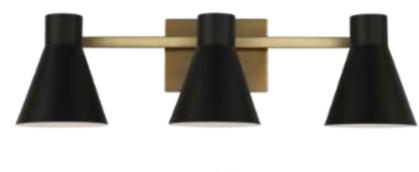

### LIGHTING | CHARCOL

#### EXTERIOR GARAGE LIGHTS

\*INSTALL HORIZONTALLY ABOVE EACH GARAGE DOOR