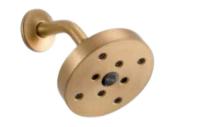

KITCHEN

#### \*Cabinet shown for style only

KITCHEN CABINETS & ISLAND | IRISH CREME





INSPO PIC

#### COUNTERTOP, WATERFALL ISLAND& BACKSPLASH | SNOW GOLD QUARTZ







\*HOOD FOR SHAPE REFERENCE ONLY

#### LIGHTING | ACCESSORIES

#### Plumbing | matte black



#### CAST IRON DOUBLE Basin Farmhouse

#### HARDWARE | OIL RUBBED BRONZE



# SCULERY





#### BACKSPLASH



#### \*TO BE INSTALLED TO TOP OF WINDOW

#### Walls, trim & ceiling | PAINTED SW FAWN BRINDLE

#### COUNTERTOP | NEGRESCO, Honed





#### HARDWARE | AGED BRASS







#### Plumbing | MATTE BLACK



#### Farmhouse Single Basin Fireclay Kitchen Sink



# PRIMARY BATH



\*CABINET SHOWN FOR style only









Shower Floor |

BATHROOM FLOOR |



COUNTERTOP | SNOW GOLD QUARTZ













#### plumbing Champagne Bronze











\*CABINET SHOWN FOR style only

#### COUNTERTOP | NEGRESCO, HONED

OIL BRUSHED BRONZE





BATH FLOOR TILE



SHOWER FLOOR



### PLUMBING | CHAMPAGNE BRONZE



#### SHOWER WALLS & SEAT |

#### LIGHTING & ACCESSORIES |







#### SHOWER FLOOR |





### CABINETS | IRISH CREME

HARDWARE | OIL RUBBED BRONZE

### COUNTERTOP | SNOW GOLD QUARTZ



FLOOR TILE | Sterlina 8x10 Hexagon, Silver

#### SHOWER WALLS



### PLUMBING CHAMPAGNE BRONZE













### COUNTERTOP | SNOW GOLD QUARTZ





#### SHOWER WALLS |

Shower pan |

BATH FLOOR |







### Plumbing | Matte Black









### COUNTERTOP | SNOW GOLD QUARTZ









#### BATHROOM FLOOR |





#### PLUMBING | MATTE BLACK













### PLUMBING | MATTE BLACK



### COUNTERTOPS | Negresco, Honed









### FLOORING | MARSEILLE