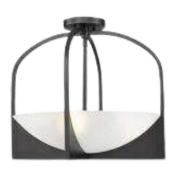

|





#### PLUMBING | MATTE BLACK













### PLUMBING | MATTE BLACK



### COUNTERTOPS | Negresco, Honed









### FLOORING | MARSEILLE



# REC ROOM WET BAR







### COUNTERTOP | NEGRESCO, HONED

#### PLUMBING | MATTE BLACK



#### HARDWARE | AGED BRASS





# LAUNDRY





#### LIGHTING





### tile | floor



## PLUMBING | BRUSHED







#### 32" UNDERMOUNT SINK IN GUNMETAL BLACK

# APPLIANCES



#### Sharp 24 Inch Wide Microwave Drawer with Push Button Opening



#### JENNAIR 48" WIDE DUAL FUEL RANGE WITH CHROME INFUSED GRIDDLE



Bosch 24 " Wide Panel Ready Dishwasher

WHIRLPOOL 15" ICEMAKER



#### Jennair 48 Inch Wide Built-In Refrigerator With Obsidian Interior



Avallon 24 Inch Wide beverage fridge

# LIGHAING





#### DINING ROOM

FAMILY ROOM



PRIMARY BEDROOM





BEDROOMS 3, 4 & 5



#### DROP ZONE/ENTRY

#### Bonus Room

#### FOYER X2



# INTERIOR DETAILS

### FLOORING | "MARSEILLE" 6 1/2" FRENCH OAK ENGINEERED



sw Snowbound • INTERIOR WALLS, ceilings, doors & trim (UNLESS OTHERWISE

NOTED)



### PAINT



### SW FAWN BRINDLE • SCULLERY WALLS, CEILING & TRIM

SW STUDIO CLAY • ARRIVAL BENCH SW SHOJI WHITE

- DROP ZONE DESK
- 2ND FLOOR HALL BOOKCASE

# FIREPLACE DESIGN

# INDOOR

- Mantle & Surround: Emeser Tile "Flutique" 12" x 36", Installed e Vertical TRIM EDGE: EMSER "MARBLE WINTER FROST 1X12" CIGARO SIZE: 18" W FOR TOP & SIDES
  - (EQUAL ON ALL 3 SIDES)





## OUTDOOR











## • White Oak W/Square Nosings • BALUSTERS: HORIZONTAL BLACK IRON • Handrail: White Oak Square/Modern • Newels: 4" Square Straight White Oak





## INTERIOR BUI