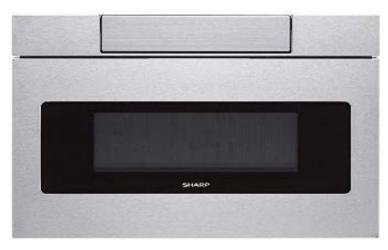

W GOLD QUARTZ



FLOOR TILE | Sterlina 8x10 Hexagon, Silver

#### SHOWER WALLS



### PLUMBING CHAMPAGNE BRONZE













### COUNTERTOP | SNOW GOLD QUARTZ





#### SHOWER WALLS |

Shower pan |

BATH FLOOR |







### Plumbing | Matte Black









### COUNTERTOP | SNOW GOLD QUARTZ









#### BATHROOM FLOOR |





#### PLUMBING | MATTE BLACK













### PLUMBING | MATTE BLACK



### COUNTERTOPS | Negresco, Honed









### FLOORING | MARSEILLE



# REC ROOM WET BAR







### COUNTERTOP | NEGRESCO, HONED

#### PLUMBING | MATTE BLACK



#### HARDWARE | AGED BRASS





# LAUNDRY





#### LIGHTING





### tile | floor



## PLUMBING | BRUSHED







#### 32" UNDERMOUNT SINK IN GUNMETAL BLACK

# APPLIANCES



#### Sharp 24 Inch Wide Microwave Drawer with Push Button Opening



#### JENNAIR 48" WIDE DUAL FUEL RANGE WITH CHROME INFUSED GRIDDLE



Bosch 24 " Wide Panel Ready Dishwasher

WHIRLPOOL 15" ICEMAKER



#### Jennair 48 Inch Wide Built-In Refrigerator With Obsidian Interior



Avallon 24 Inch Wide beverage fridge

# LIGHAING





#### DINING ROOM

FAMILY ROOM



PRIMARY BEDROOM





BEDROOMS 3, 4 & 5



#### DROP ZONE/ENTRY

#### Bonus Room

#### FOYER X2



# INTERIOR DETAILS

### FLOORING | "MARSEILLE" 6 1/2" FRENCH OAK ENGINEERED



sw Snowbound • INTERIOR WALLS, ceilings, doors & trim (UNLESS OTHERWISE

NOTED)



### PAINT



### SW FAWN BRINDLE • SCULLERY WALLS, CEILING & TRIM

SW STUDIO CLAY • ARRIVAL BENCH SW SHOJI WHITE

- DROP ZONE DESK
- 2ND FLOOR HALL BOOKCASE

# FIREPLACE DESIGN

# INDOOR

- Mantle & Surround: Emeser Tile "Flutique" 12" x 36",