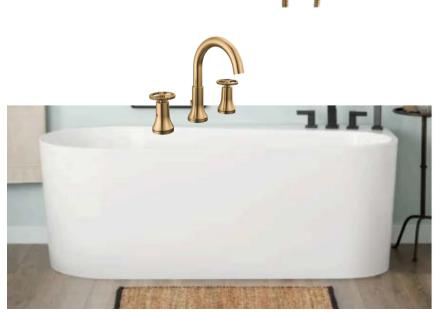

# PRIMARY BATH

\*CABINET SHOWN FOR style only

Shower Floor |

BATHROOM FLOOR |

COUNTERTOP | SNOW GOLD QUARTZ

#### plumbing Champagne Bronze

\*CABINET SHOWN FOR style only

#### COUNTERTOP | NEGRESCO, HONED

OIL BRUSHED BRONZE

BATH FLOOR TILE

SHOWER FLOOR