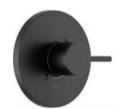

se Single Basin Fireclay Kitchen Sink



# PRIMARY BATH



\*CABINET SHOWN FOR style only









Shower Floor |

BATHROOM FLOOR |



COUNTERTOP | SNOW GOLD QUARTZ













#### plumbing Champagne Bronze











\*CABINET SHOWN FOR style only

#### COUNTERTOP | NEGRESCO, HONED

OIL BRUSHED BRONZE





BATH FLOOR TILE



SHOWER FLOOR



### PLUMBING | CHAMPAGNE BRONZE



#### SHOWER WALLS & SEAT |

#### LIGHTING & ACCESSORIES |







#### SHOWER FLOOR |





### CABINETS | IRISH CREME

HARDWARE | OIL RUBBED BRONZE

### COUNTERTOP | SNOW GOLD QUARTZ



FLOOR TILE | Sterlina 8x10 Hexagon, Silver

#### SHOWER WALLS



### PLUMBING CHAMPAGNE BRONZE













### COUNTERTOP | SNOW GOLD QUARTZ





#### SHOWER WALLS |

Shower pan |

BATH FLOOR |







### Plumbing | Matte Black









### COUNTERTOP | SNOW GOLD QUARTZ









#### BATHROOM FLOOR |





#### PLUMBING | MATTE BLACK













### PLUMBING | MATTE BLACK



### COUNTERTOPS | Negresco, Honed









### FLOORING | MARSEILLE



# REC ROOM WET BAR







### COUNTERTOP | NEGRESCO, HONED

#### PLUMBING | MATTE BLACK



#### HARDWARE | AGED BRASS





# LAUNDRY





#### LIGHTING





### tile | floor



## PLUMBING | BRUSHED







#### 32" UNDERMOUNT SINK IN GUNMETAL BLACK

# APPLIANCES



#### Sharp 24 Inch Wide Microwave Drawer with Push Button Opening



#### JENNAIR 48" WIDE DUAL FUEL RANGE WITH CHROME INFUSED GRIDDLE



Bosch 24 " Wide Panel Ready Dishwasher

WHIRLPOOL 15" ICEMAKER



#### Jennair 48 Inch Wide Built-In Refrigerator With Obsidian Interior



Avallon 24 Inch Wide beverage fridge

#