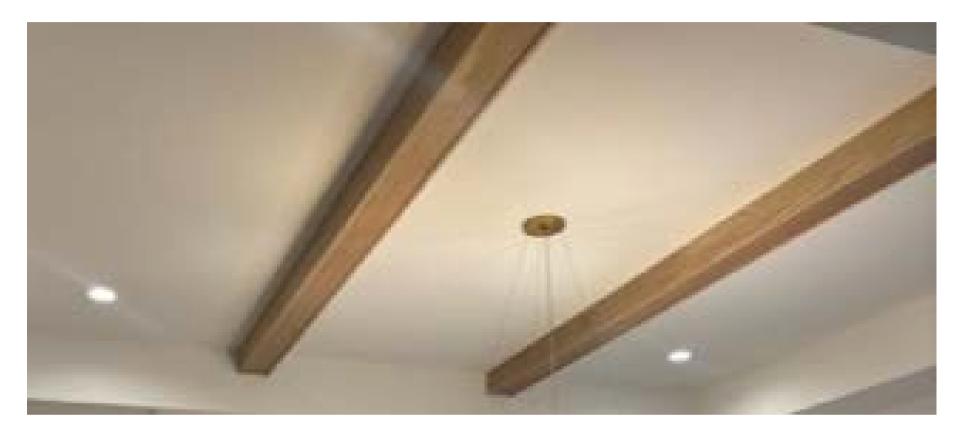

TRIM

SW STUDIO CLAY • ARRIVAL BENCH SW SHOJI WHITE

- DROP ZONE DESK
- 2ND FLOOR HALL BOOKCASE

# FIREPLACE DESIGN

# INDOOR

- Mantle & Surround: Emeser Tile "Flutique" 12" x 36", Installed e Vertical TRIM EDGE: EMSER "MARBLE WINTER FROST 1X12" CIGARO SIZE: 18" W FOR TOP & SIDES
  - (EQUAL ON ALL 3 SIDES)





## OUTDOOR











## • White Oak W/Square Nosings • BALUSTERS: HORIZONTAL BLACK IRON • Handrail: White Oak Square/Modern • Newels: 4" Square Straight White Oak





## INTERIOR BUILT INS

# LIVING ROOM BUILT INS



DROP ZONE





WHITE OAK FLOOR TO CEILING BUILT INS W/ BASE CABINETS & WHITE OAK SHELVES



Tall Doors W/UPPERS TO ceiling &white oak BENCH SEAT OPEN to below



## UPSTAIRS BUILT INS



## INTERIOR TRIM

#### FAMILY ROOM BEAMS 1 X 10 WHITE OAK BOXED BEAMS- STAINED







BASEBOARDS



#### INTERIOR DOORS- SOLID CORE

CASINGS