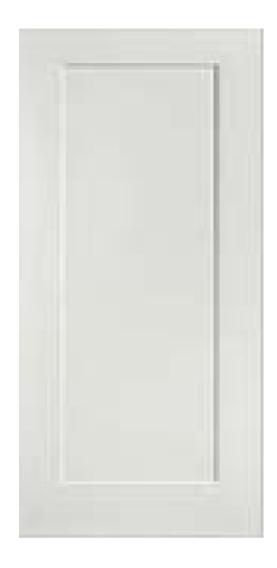

AY • ARRIVAL BENCH SW SHOJI WHITE

- DROP ZONE DESK
- 2ND FLOOR HALL BOOKCASE

# FIREPLACE DESIGN

# INDOOR

- Mantle & Surround: Emeser Tile "Flutique" 12" x 36", Installed e Vertical TRIM EDGE: EMSER "MARBLE WINTER FROST 1X12" CIGARO SIZE: 18" W FOR TOP & SIDES
  - (EQUAL ON ALL 3 SIDES)





## OUTDOOR











## • White Oak W/Square Nosings • BALUSTERS: HORIZONTAL BLACK IRON • Handrail: White Oak Square/Modern • Newels: 4" Square Straight White Oak





## INTERIOR BUILT INS

# LIVING ROOM BUILT INS



DROP ZONE





WHITE OAK FLOOR TO CEILING BUILT INS W/ BASE CABINETS & WHITE OAK SHELVES



Tall Doors W/UPPERS TO ceiling &white oak BENCH SEAT OPEN to below



## UPSTAIRS BUILT INS



## INTERIOR TRIM

#### FAMILY ROOM BEAMS 1 X 10 WHITE OAK BOXED BEAMS- STAINED







BASEBOARDS



#### INTERIOR DOORS- SOLID CORE

CASINGS