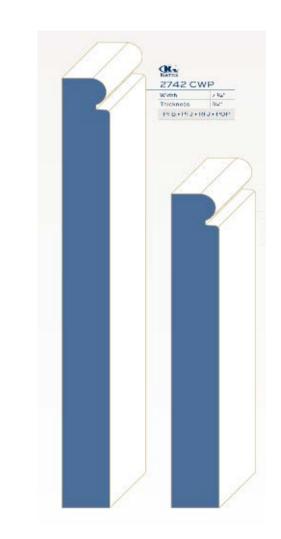

SW STUDIO CLAY • ARRIVAL BENCH SW SHOJI WHITE

- DROP ZONE DESK
- 2ND FLOOR HALL BOOKCASE

# FIREPLACE DESIGN

# INDOOR

- Mantle & Surround: Emeser Tile "Flutique" 12" x 36", Installed e Vertical TRIM EDGE: EMSER "MARBLE WINTER FROST 1X12" CIGARO SIZE: 18" W FOR TOP & SIDES
  - (EQUAL ON ALL 3 SIDES)





## OUTDOOR











## • White Oak W/Square Nosings • BALUSTERS: HORIZONTAL BLACK IRON • Handrail: White Oak Square/Modern • Newels: 4" Square Straight White Oak





## INTERIOR BUILT INS

# LIVING ROOM BUILT INS



DROP ZONE





WHITE OAK FLOOR TO CEILING BUILT INS W/ BASE CABINETS & WHITE OAK SHELVES



Tall Doors W/UPPERS TO ceiling &white oak BENCH SEAT OPEN to below



## UPSTAIRS BUILT INS



## INTERIOR TRIM

#### FAMILY ROOM BEAMS 1 X 10 WHITE OAK BOXED BEAMS- STAINED







BASEBOARDS



#### INTERIOR DOORS- SOLID CORE

CASINGS