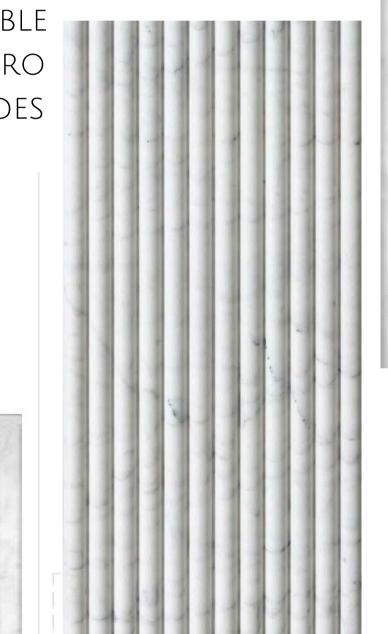

# INDOOR

- Mantle & Surround: Emeser Tile "Flutique" 12" x 36", Installed e Vertical TRIM EDGE: EMSER "MARBLE WINTER FROST 1X12" CIGARO SIZE: 18" W FOR TOP & SIDES
  - (EQUAL ON ALL 3 SIDES)