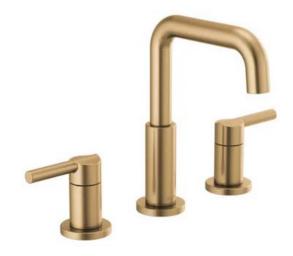

SW FAWN BRINDLE

#### COUNTERTOP | NEGRESCO, Honed





#### HARDWARE | AGED BRASS







#### Plumbing | MATTE BLACK



#### Farmhouse Single Basin Fireclay Kitchen Sink



# PRIMARY BATH



\*CABINET SHOWN FOR style only









Shower Floor |

BATHROOM FLOOR |



COUNTERTOP | SNOW GOLD QUARTZ













#### plumbing Champagne Bronze











\*CABINET SHOWN FOR style only

#### COUNTERTOP | NEGRESCO, HONED

OIL BRUSHED BRONZE





BATH FLOOR TILE



SHOWER FLOOR



### PLUMBING | CHAMPAGNE BRONZE



#### SHOWER WALLS & SEAT |

#### LIGHTING & ACCESSORIES |







#### SHOWER FLOOR |





### CABINETS | IRISH CREME

HARDWARE | OIL RUBBED BRONZE

### COUNTERTOP | SNOW GOLD QUARTZ



FLOOR TILE | Sterlina 8x10 Hexagon, Silver

#### SHOWER WALLS



### PLUMBING CHAMPAGNE BRONZE













### COUNTERTOP | SNOW GOLD QUARTZ





#### SHOWER WALLS |

Shower pan |

BATH FLOOR |







### Plumbing | Matte Black









### COUNTERTOP | SNOW GOLD QUARTZ









#### BATHROOM FLOOR |





#### PLUMBING | MATTE BLACK













### PLUMBING | MATTE BLACK



### COUNTERTOPS | Negresco, Honed









### FLOORING | MARSEILLE



# REC ROOM WET BAR







### COUNTERTOP | NEGRESCO, HONED

#### PLUMBING | MATTE BLACK



#### HARDWARE | AGED BRASS





# LAUNDRY





#### LIGHTING





### tile | floor



## PLUMBING | BRUSHED







#### 32" UNDERMOUNT SINK IN GUNMETAL BLACK

# APPLIANCES



#### Sharp 24 Inch Wide Microwave Drawer with Push Button Opening



#### JENNAIR 48" WIDE DUAL FUEL RANGE WITH CHROME INFUSED GRIDDLE



Bosch 24 " Wide Panel Ready Dishwasher

WHIRLP