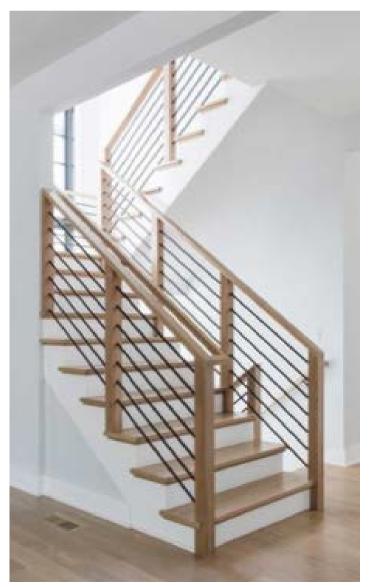

## • White Oak W/Square Nosings • BALUSTERS: HORIZONTAL BLACK IRON • Handrail: White Oak Square/Modern • Newels: 4" Square Straight White Oak