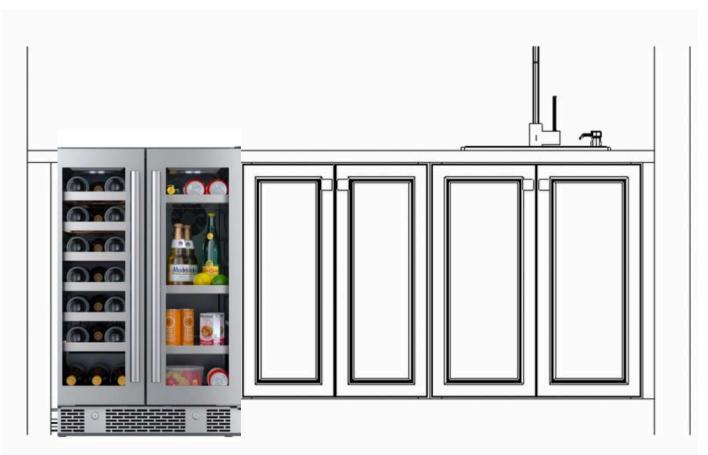

#### Jennair 48 Inch Wide Built-In Refrigerator With Obsidian Interior

Avallon 24 Inch Wide beverage fridge