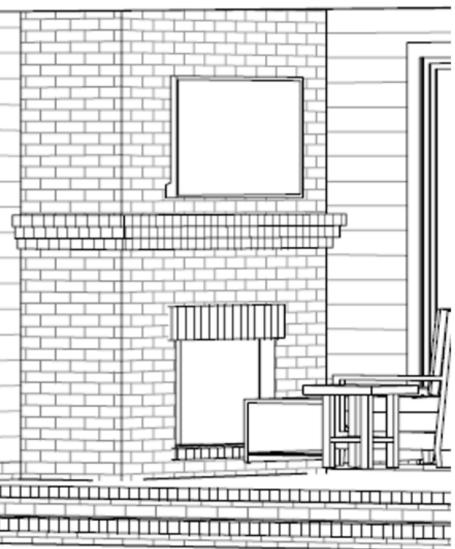

# FIREPLACE DESIGN

# INDOOR

- Mantle & Surround: Emeser Tile "Flutique" 12" x 36", Installed e Vertical TRIM EDGE: EMSER "MARBLE WINTER FROST 1X12" CIGARO SIZE: 18" W FOR TOP & SIDES
  - (EQUAL ON ALL 3 SIDES)

## OUTDOOR