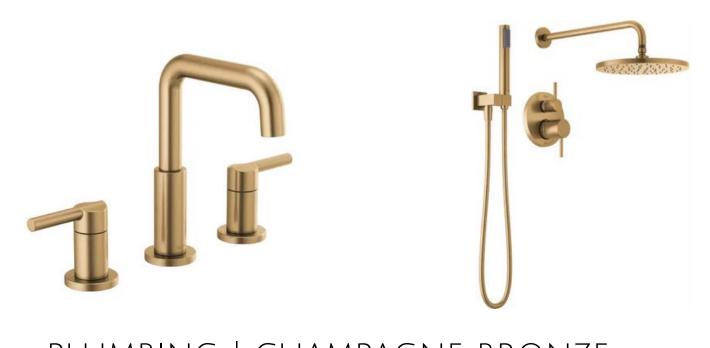

AND& BACKSPLASH | SNOW GOLD QUARTZ







\*HOOD FOR SHAPE REFERENCE ONLY

#### LIGHTING | ACCESSORIES

#### Plumbing | matte black



#### CAST IRON DOUBLE Basin Farmhouse

#### HARDWARE | OIL RUBBED BRONZE



# SCULERY





#### BACKSPLASH



#### \*TO BE INSTALLED TO TOP OF WINDOW

#### Walls, trim & ceiling | PAINTED SW FAWN BRINDLE

#### COUNTERTOP | NEGRESCO, Honed





#### HARDWARE | AGED BRASS







#### Plumbing | MATTE BLACK



#### Farmhouse Single Basin Fireclay Kitchen Sink



# PRIMARY BATH



\*CABINET SHOWN FOR style only









Shower Floor |

BATHROOM FLOOR |



COUNTERTOP | SNOW GOLD QUARTZ













#### plumbing Champagne Bronze











\*CABINET SHOWN FOR style only

#### COUNTERTOP | NEGRESCO, HONED

OIL BRUSHED BRONZE





BATH FLOOR TILE



SHOWER FLOOR



### PLUMBING | CHAMPAGNE BRONZE



#### SHOWER WALLS & SEAT |

#### LIGHTING & ACCESSORIES |







#### SHOWER FLOOR |





### CABINETS | IRISH CREME

HARDWARE | OIL RUBBED BRONZE

### COUNTERTOP | SNOW GOLD QUARTZ



FLOOR TILE | Sterlina 8x10 Hexagon, Silver

#### SHOWER WALLS



### PLUMBING CHAMPAGNE BRONZE













### COUNTERTOP | SNOW GOLD QUARTZ





#### SHOWER WALLS |

Shower pan |

BATH FLOOR |







### Plumbing | Matte Black









### COUNTERTOP | SNOW GOLD QUARTZ









#### BATHROOM FLOOR |





#### PLUMBING | MATTE BLACK













### PLUMBING | MATTE BLACK



### COUNTERTOPS | Negresco, Honed









### FLOORING | MARSEILLE



# REC ROOM WET BAR







### COUNTERTOP | NEGRESCO, HONED

#### PLUMBING | MATTE BLACK



#### HARDWARE | AGED BRASS





# LAU