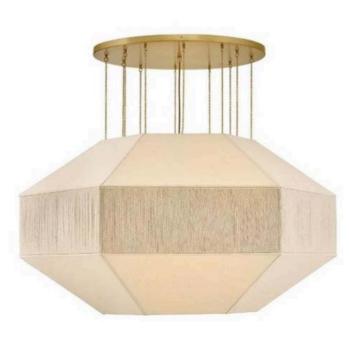

#### BATHROOM FLOOR |





#### PLUMBING | MATTE BLACK













### PLUMBING | MATTE BLACK



### COUNTERTOPS | Negresco, Honed









### FLOORING | MARSEILLE



# REC ROOM WET BAR







### COUNTERTOP | NEGRESCO, HONED

#### PLUMBING | MATTE BLACK



#### HARDWARE | AGED BRASS





# LAUNDRY





#### LIGHTING





### tile | floor



## PLUMBING | BRUSHED







#### 32" UNDERMOUNT SINK IN GUNMETAL BLACK

# APPLIANCES



#### Sharp 24 Inch Wide Microwave Drawer with Push Button Opening



#### JENNAIR 48" WIDE DUAL FUEL RANGE WITH CHROME INFUSED GRIDDLE



Bosch 24 " Wide Panel Ready Dishwasher

WHIRLPOOL 15" ICEMAKER



#### Jennair 48 Inch Wide Built-In Refrigerator With Obsidian Interior



Avallon 24 Inch Wide beverage fridge

# LIGHAING





#### DINING ROOM

FAMILY ROOM



PRIMARY BEDROOM





BEDROOMS 3, 4 & 5



#### DROP ZONE/ENTRY

#### Bonus Room

#### FOYER X2



# INTERIOR DETAILS

### FLOORING | "MARSEILLE" 6 1/2" FRENCH OAK ENGINEERED



sw Snowbound • INTERIOR WALLS, ceilings, doors & trim (UNLESS OTHERWISE

NOTED)



### PAINT



### SW FAWN BRINDLE • SCULLERY WALLS, CEILING & TRIM

SW STUDIO CLAY • ARRIVAL BENCH SW SHOJI WHITE

- DROP ZONE DESK
- 2ND FLOOR HALL BOOKCASE

# FIREPLACE DESIGN

# INDOOR

- Mantle & Surround: Emeser Tile "Flutique" 12" x 36", Installed e Vertical TRIM EDGE: EMSER "MARBLE WINTER FROST 1X12" CIGARO SIZE: 18" W FOR TOP & SIDES
  - (EQUAL ON ALL 3 SIDES)





## OUTDOOR











## • White Oak W/Square Nosings • BALUSTERS: HORIZONTAL BLACK IRON • Handrail: White Oak Square/Modern • Newels: 4" Square Straight White Oak