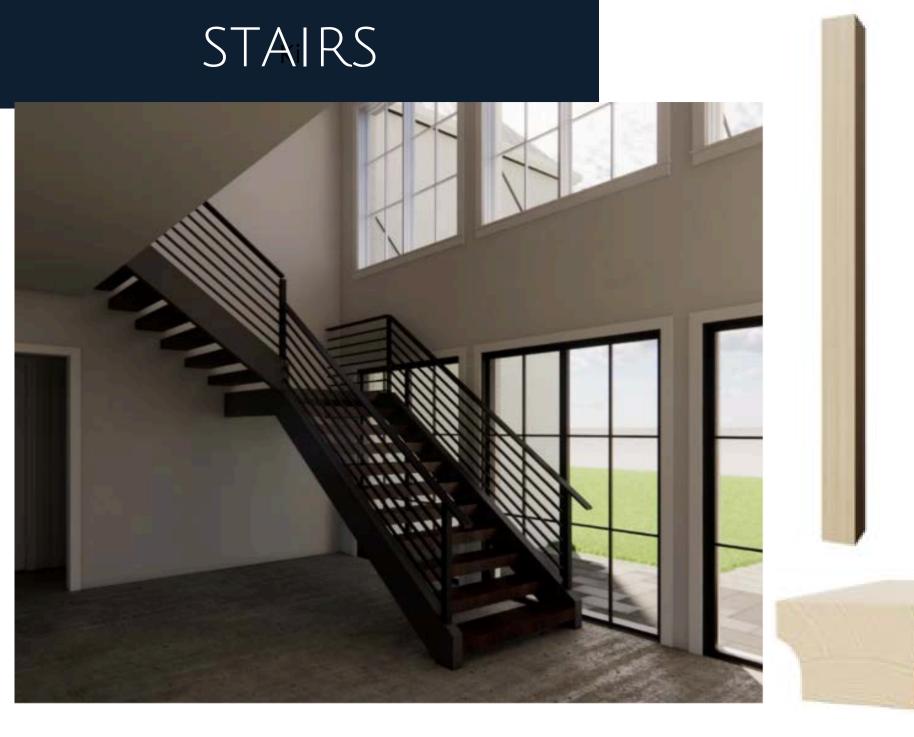

## • White Oak W/Square Nosings • BALUSTERS: HORIZONTAL BLACK IRON • Handrail: White Oak Square/Modern • Newels: 4" Square Straight White Oak