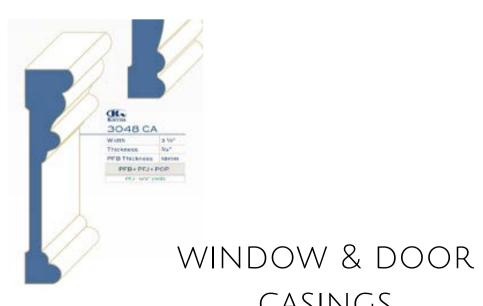

NE DESK
- 2ND FLOOR HALL BOOKCASE

# FIREPLACE DESIGN

# INDOOR

- Mantle & Surround: Emeser Tile "Flutique" 12" x 36", Installed e Vertical TRIM EDGE: EMSER "MARBLE WINTER FROST 1X12" CIGARO SIZE: 18" W FOR TOP & SIDES
  - (EQUAL ON ALL 3 SIDES)





## OUTDOOR











## • White Oak W/Square Nosings • BALUSTERS: HORIZONTAL BLACK IRON • Handrail: White Oak Square/Modern • Newels: 4" Square Straight White Oak





## INTERIOR BUILT INS

# LIVING ROOM BUILT INS



DROP ZONE





WHITE OAK FLOOR TO CEILING BUILT INS W/ BASE CABINETS & WHITE OAK SHELVES



Tall Doors W/UPPERS TO ceiling &white oak BENCH SEAT OPEN to below



## UPSTAIRS BUILT INS



## INTERIOR TRIM

#### FAMILY ROOM BEAMS 1 X 10 WHITE OAK BOXED BEAMS- STAINED







BASEBOARDS



#### INTERIOR DOORS- SOLID CORE

CASINGS