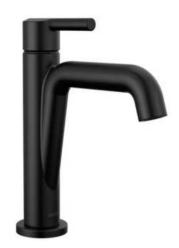

mhouse Single Basin Fireclay Kitchen Sink



# PRIMARY BATH



\*CABINET SHOWN FOR style only









Shower Floor |

BATHROOM FLOOR |



COUNTERTOP | SNOW GOLD QUARTZ













#### plumbing Champagne Bronze











\*CABINET SHOWN FOR style only

#### COUNTERTOP | NEGRESCO, HONED

OIL BRUSHED BRONZE





BATH FLOOR TILE



SHOWER FLOOR



### PLUMBING | CHAMPAGNE BRONZE



#### SHOWER WALLS & SEAT |

#### LIGHTING & ACCESSORIES |







#### SHOWER FLOOR |





### CABINETS | IRISH CREME

HARDWARE | OIL RUBBED BRONZE

### COUNTERTOP | SNOW GOLD QUARTZ



FLOOR TILE | Sterlina 8x10 Hexagon, Silver

#### SHOWER WALLS



### PLUMBING CHAMPAGNE BRONZE













### COUNTERTOP | SNOW GOLD QUARTZ





#### SHOWER WALLS |

Shower pan |

BATH FLOOR |







### Plumbing | Matte Black









### COUNTERTOP | SNOW GOLD QUARTZ









#### BATHROOM FLOOR |





#### PLUMBING | MATTE BLACK













### PLUMBING | MATTE BLACK



### COUNTERTOPS | Negresco, Honed









### FLOORING | MARSEILLE



# REC ROOM WET BAR







### COUNTERTOP | NEGRESCO, HONED

#### PLUMBING | MATTE BLACK



#### HARDWARE | AGED BRASS





# LAUNDRY





#### LIGHTING





### tile | floor



## PLUMBING | BRUSHED







#### 32" UNDERMOUNT SINK IN GUNMETAL BLACK

# APPLIANCES



#### Sharp 24 Inch Wide Microwave Drawer with Push Button Opening



#### JENNAIR 48" WIDE DUAL FUEL RANGE WITH CHROME INFUSED GRIDDLE



Bosch 24 " Wide Panel Ready Dishwasher

WHIRLPOOL 15" ICEMAKER



#### Jennair 48 Inch Wide Built-In Refrigerator With Obsidian Interior



Avallon 24 Inch Wide beverage fridge