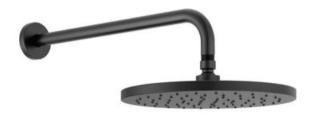

ouse Single Basin Fireclay Kitchen Sink



# PRIMARY BATH



\*CABINET SHOWN FOR style only









Shower Floor |

BATHROOM FLOOR |



COUNTERTOP | SNOW GOLD QUARTZ













#### plumbing Champagne Bronze











\*CABINET SHOWN FOR style only

#### COUNTERTOP | NEGRESCO, HONED

OIL BRUSHED BRONZE





BATH FLOOR TILE



SHOWER FLOOR



### PLUMBING | CHAMPAGNE BRONZE



#### SHOWER WALLS & SEAT |

#### LIGHTING & ACCESSORIES |







#### SHOWER FLOOR |





### CABINETS | IRISH CREME

HARDWARE | OIL RUBBED BRONZE

### COUNTERTOP | SNOW GOLD QUARTZ



FLOOR TILE | Sterlina 8x10 Hexagon, Silver

#### SHOWER WALLS



### PLUMBING CHAMPAGNE BRONZE













### COUNTERTOP | SNOW GOLD QUARTZ





#### SHOWER WALLS |

Shower pan |

BATH FLOOR |







### Plumbing | Matte Black









### COUNTERTOP | SNOW GOLD QUARTZ









#### BATHROOM FLOOR |





#### PLUMBING | MATTE BLACK













### PLUMBING | MATTE BLACK



### COUNTERTOPS | Negresco, Honed









### FLOORING | MARSEILLE



# REC ROOM WET BAR







### COUNTERTOP | NEGRESCO, HONED

#### PLUMBING | MATTE BLACK



#### HARDWARE | AGED BRASS





# LAUNDRY





#### LIGHTING





### tile | floor



## PLUMBING | BRUSHED







#### 32" UNDERMOUNT SINK IN GUNMETAL BLACK

# APPLIANCES



#### Sharp 24 Inch Wide Microwave Drawer with Push Button Opening



#### JENNAIR 48" WIDE DUAL FUEL RANGE WITH CHROME INFUSED GRIDDLE



Bosch 24 " Wide Panel Ready Dishwasher

WHIRLPOOL 15" ICEMAKER



#### Jennair 48 Inch Wide Built-In Refrigerator With Obsidian Interior



Avallon 24 Inch Wide beverage fridge