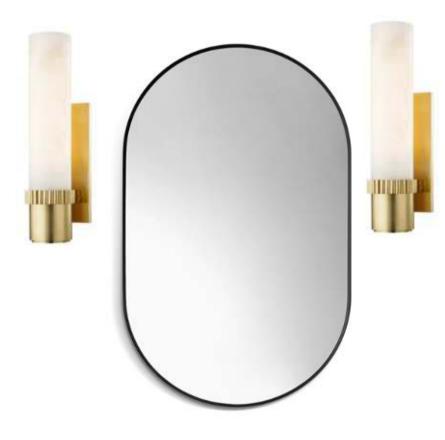

SORIES

#### Plumbing | matte black



#### CAST IRON DOUBLE Basin Farmhouse

#### HARDWARE | OIL RUBBED BRONZE



# SCULERY





#### BACKSPLASH



#### \*TO BE INSTALLED TO TOP OF WINDOW

#### Walls, trim & ceiling | PAINTED SW FAWN BRINDLE

#### COUNTERTOP | NEGRESCO, Honed





#### HARDWARE | AGED BRASS







#### Plumbing | MATTE BLACK



#### Farmhouse Single Basin Fireclay Kitchen Sink



# PRIMARY BATH



\*CABINET SHOWN FOR style only









Shower Floor |

BATHROOM FLOOR |



COUNTERTOP | SNOW GOLD QUARTZ













#### plumbing Champagne Bronze











\*CABINET SHOWN FOR style only

#### COUNTERTOP | NEGRESCO, HONED

OIL BRUSHED BRONZE





BATH FLOOR TILE



SHOWER FLOOR



### PLUMBING | CHAMPAGNE BRONZE



#### SHOWER WALLS & SEAT |

#### LIGHTING & ACCESSORIES |







#### SHOWER FLOOR |





### CABINETS | IRISH CREME

HARDWARE | OIL RUBBED BRONZE

### COUNTERTOP | SNOW GOLD QUARTZ



FLOOR TILE | Sterlina 8x10 Hexagon, Silver

#### SHOWER WALLS



### PLUMBING CHAMPAGNE BRONZE













### COUNTERTOP | SNOW GOLD QUARTZ





#### SHOWER WALLS |

Shower pan |

BATH FLOOR |







### Plumbing | Matte Black









### COUNTERTOP | SNOW GOLD QUARTZ









#### BATHROOM FLOOR |





#### PLUMBING | MATTE BLACK













### PLUMBING | MATTE BLACK



### COUNTERTOPS | Negresco, Honed









### FLOORING | MARSEILLE



# REC ROOM WET BAR







### COUNTERTOP | NEGRESCO, HONED

#### PLUMBING | MATTE BLACK



#### HARDWARE | AGED BRASS





# LAUNDRY





#### LIGHTING





### tile | floor



## PLUMBING | BRUSHED







#### 32" UNDERMOUN