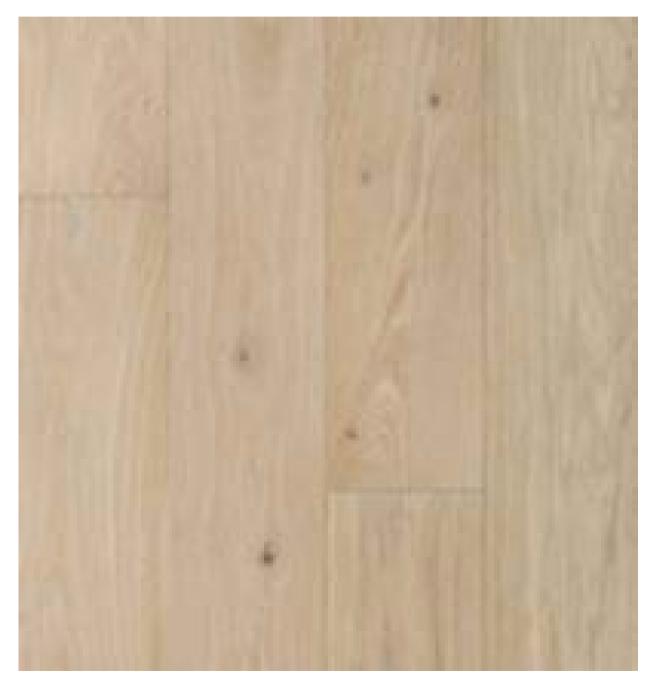

### FLOORING | "MARSEILLE" 6 1/2" FRENCH OAK ENGINEERED

sw Snowbound • INTERIOR WALLS, ceilings, doors & trim (UNLESS OTHERWISE

NOTED)