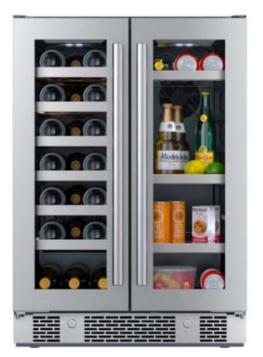

# APPLIANCES

#### Jennair 48 Inch Wide Built-In Refrigerator With Obsidian Interior

Avallon 24 Inch Wide beverage fridge