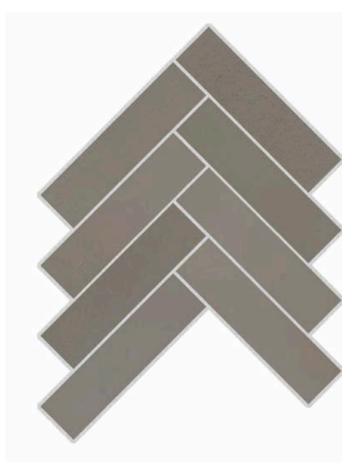

HOWN FOR style only









Shower Floor |

BATHROOM FLOOR |



COUNTERTOP | SNOW GOLD QUARTZ













#### plumbing Champagne Bronze











\*CABINET SHOWN FOR style only

#### COUNTERTOP | NEGRESCO, HONED

OIL BRUSHED BRONZE





BATH FLOOR TILE



SHOWER FLOOR



### PLUMBING | CHAMPAGNE BRONZE



#### SHOWER WALLS & SEAT |

#### LIGHTING & ACCESSORIES |







#### SHOWER FLOOR |





### CABINETS | IRISH CREME

HARDWARE | OIL RUBBED BRONZE

### COUNTERTOP | SNOW GOLD QUARTZ



FLOOR TILE | Sterlina 8x10 Hexagon, Silver

#### SHOWER WALLS



### PLUMBING CHAMPAGNE BRONZE













### COUNTERTOP | SNOW GOLD QUARTZ





#### SHOWER WALLS |

Shower pan |

BATH FLOOR |







### Plumbing | Matte Black









### COUNTERTOP | SNOW GOLD QUARTZ









#### BATHROOM FLOOR |





#### PLUMBING | MATTE BLACK













### PLUMBING | MATTE BLACK



### COUNTERTOPS | Negresco, Honed









### FLOORING | MARSEILLE



# REC ROOM WET BAR







### COUNTERTOP | NEGRESCO, HONED

#### PLUMBING | MATTE BLACK



#### HARDWARE | AGED BRASS





# LAUNDRY





#### LIGHTING





### tile | floor



## PLUMBING | BRUSHED







#### 32" UNDERMOUNT SINK IN GUNMETAL BLACK

# APPLIANCES



#### Sharp 24 Inch Wide Microwave Drawer with Push Button Opening



#### JENNAIR 48" WIDE DUAL FUEL RANGE WITH CHROME INFUSED GRIDDLE



Bosch 24 " Wide Panel Ready Dishwasher

WHIRLPOOL 15" ICEMAKER



#### Jennair 48 Inch Wide Built-In Refrigerator With Obsidian Interior



Avallon 24 Inch Wide beverage fridge

# LIGHAING





#### DINING ROOM

FAMILY ROOM



PRIMARY BEDROOM





BE