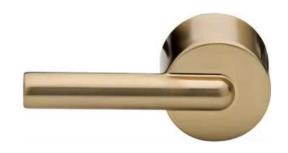

FAWN BRINDLE

#### COUNTERTOP | NEGRESCO, Honed





#### HARDWARE | AGED BRASS







#### Plumbing | MATTE BLACK



#### Farmhouse Single Basin Fireclay Kitchen Sink



# PRIMARY BATH



\*CABINET SHOWN FOR style only









Shower Floor |

BATHROOM FLOOR |



COUNTERTOP | SNOW GOLD QUARTZ













#### plumbing Champagne Bronze











\*CABINET SHOWN FOR style only

#### COUNTERTOP | NEGRESCO, HONED

OIL BRUSHED BRONZE





BATH FLOOR TILE



SHOWER FLOOR



### PLUMBING | CHAMPAGNE BRONZE



#### SHOWER WALLS & SEAT |

#### LIGHTING & ACCESSORIES |







#### SHOWER FLOOR |





### CABINETS | IRISH CREME

HARDWARE | OIL RUBBED BRONZE

### COUNTERTOP | SNOW GOLD QUARTZ



FLOOR TILE | Sterlina 8x10 Hexagon, Silver

#### SHOWER WALLS



### PLUMBING CHAMPAGNE BRONZE













### COUNTERTOP | SNOW GOLD QUARTZ





#### SHOWER WALLS |

Shower pan |

BATH FLOOR |







### Plumbing | Matte Black









### COUNTERTOP | SNOW GOLD QUARTZ









#### BATHROOM FLOOR |





#### PLUMBING | MATTE BLACK













### PLUMBING | MATTE BLACK



### COUNTERTOPS | Negresco, Honed









### FLOORING | MARSEILLE



# REC ROOM WET BAR







### COUNTERTOP | NEGRESCO, HONED

#### PLUMBING | MATTE BLACK



#### HARDWARE | AGED BRASS





# LAUNDRY





#### LIGHTING





### tile | floor



## PLUMBING | BRUSHED







#### 32" UNDERMOUNT SINK IN GUNMETAL BLACK

# APPLIANCES



#### Sharp 24 Inch Wide Microwave Drawer with Push Button Opening



#### JENNAIR 48" WIDE DUAL FUEL RANGE WITH CHROME INFUSED GRIDDLE



Bosch 24 " Wide Panel Ready Dishwasher

WHIRLPOOL