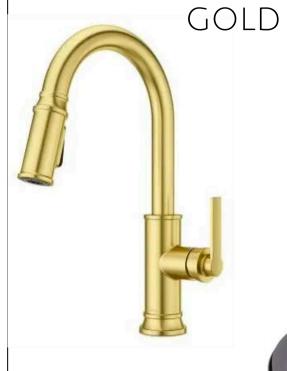

GHTING & ACCESSORIES |







#### SHOWER FLOOR |





### CABINETS | IRISH CREME

HARDWARE | OIL RUBBED BRONZE

### COUNTERTOP | SNOW GOLD QUARTZ



FLOOR TILE | Sterlina 8x10 Hexagon, Silver

#### SHOWER WALLS



### PLUMBING CHAMPAGNE BRONZE













### COUNTERTOP | SNOW GOLD QUARTZ





#### SHOWER WALLS |

Shower pan |

BATH FLOOR |







### Plumbing | Matte Black









### COUNTERTOP | SNOW GOLD QUARTZ









#### BATHROOM FLOOR |





#### PLUMBING | MATTE BLACK













### PLUMBING | MATTE BLACK



### COUNTERTOPS | Negresco, Honed









### FLOORING | MARSEILLE



# REC ROOM WET BAR







### COUNTERTOP | NEGRESCO, HONED

#### PLUMBING | MATTE BLACK



#### HARDWARE | AGED BRASS





# LAUNDRY





#### LIGHTING





### tile | floor



## PLUMBING | BRUSHED







#### 32" UNDERMOUNT SINK IN GUNMETAL BLACK

# APPLIANCES



#### Sharp 24 Inch Wide Microwave Drawer with Push Button Opening



#### JENNAIR 48" WIDE DUAL FUEL RANGE WITH CHROME INFUSED GRIDDLE



Bosch 24 " Wide Panel Ready Dishwasher

WHIRLPOOL 15" ICEMAKER



#### Jennair 48 Inch Wide Built-In Refrigerator With Obsidian Interior



Avallon 24 Inch Wide beverage fridge

# LIGHAING





#### DINING ROOM

FAMILY ROOM



PRIMARY BEDROOM





BEDROOMS 3, 4 & 5



#### DROP ZONE/ENTRY

#### Bonus Room

#### FOYER X2



# INTERIOR DETAILS

### FLOORING | "MARSEILLE" 6 1/2" FRENCH OAK ENGINEERED



sw Snowbound • INTERIOR WALLS, ceilings, doors & trim (UNLESS OTHERWISE

NOTED)



### PAINT



### SW FAWN BRINDLE • SCULLERY WALLS, CEILING & TRIM

SW STUDIO CLAY • ARRIVAL BENCH SW SHOJI WH