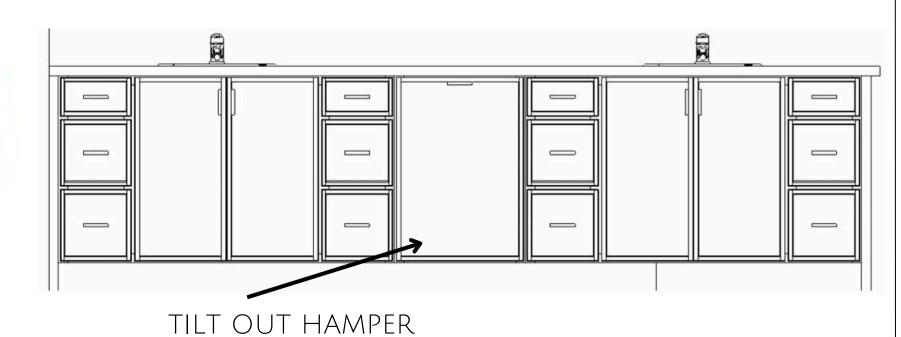

# PRIMARY BATH

\*CABINET SHOWN FOR style only

Shower Floor |

BATHROOM FLOOR |

COUNTERTOP | SNOW GOLD QUARTZ

#### plumbing Champagne Bronze

\*CABINET SHOWN FOR style only

#### COUNTERTOP | NEGRESCO, HONED

OIL BRUSHED BRONZE

BATH FLOOR TILE

SHOWER FLOOR