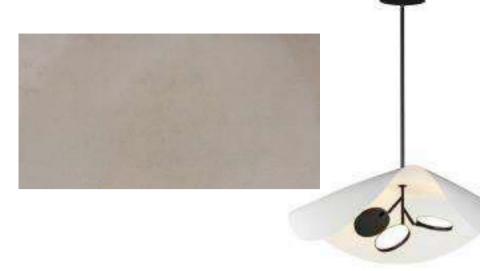

### LIGHTING | CHARCOL

#### EXTERIOR GARAGE LIGHTS

\*INSTALL HORIZONTALLY ABOVE EACH GARAGE DOOR