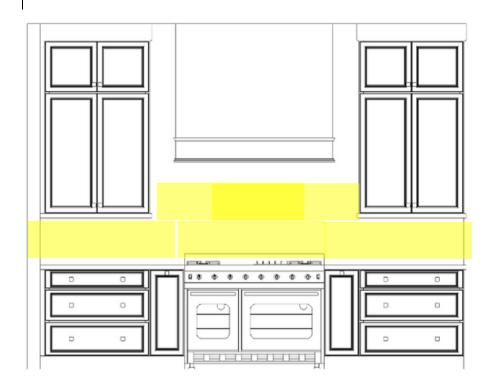

# KITCHEN

#### \*Cabinet shown for style only

KITCHEN CABINETS & ISLAND | IRISH CREME

INSPO PIC

#### COUNTERTOP, WATERFALL ISLAND& BACKSPLASH | SNOW GOLD QUARTZ

\*HOOD FOR SHAPE REFERENCE ONLY